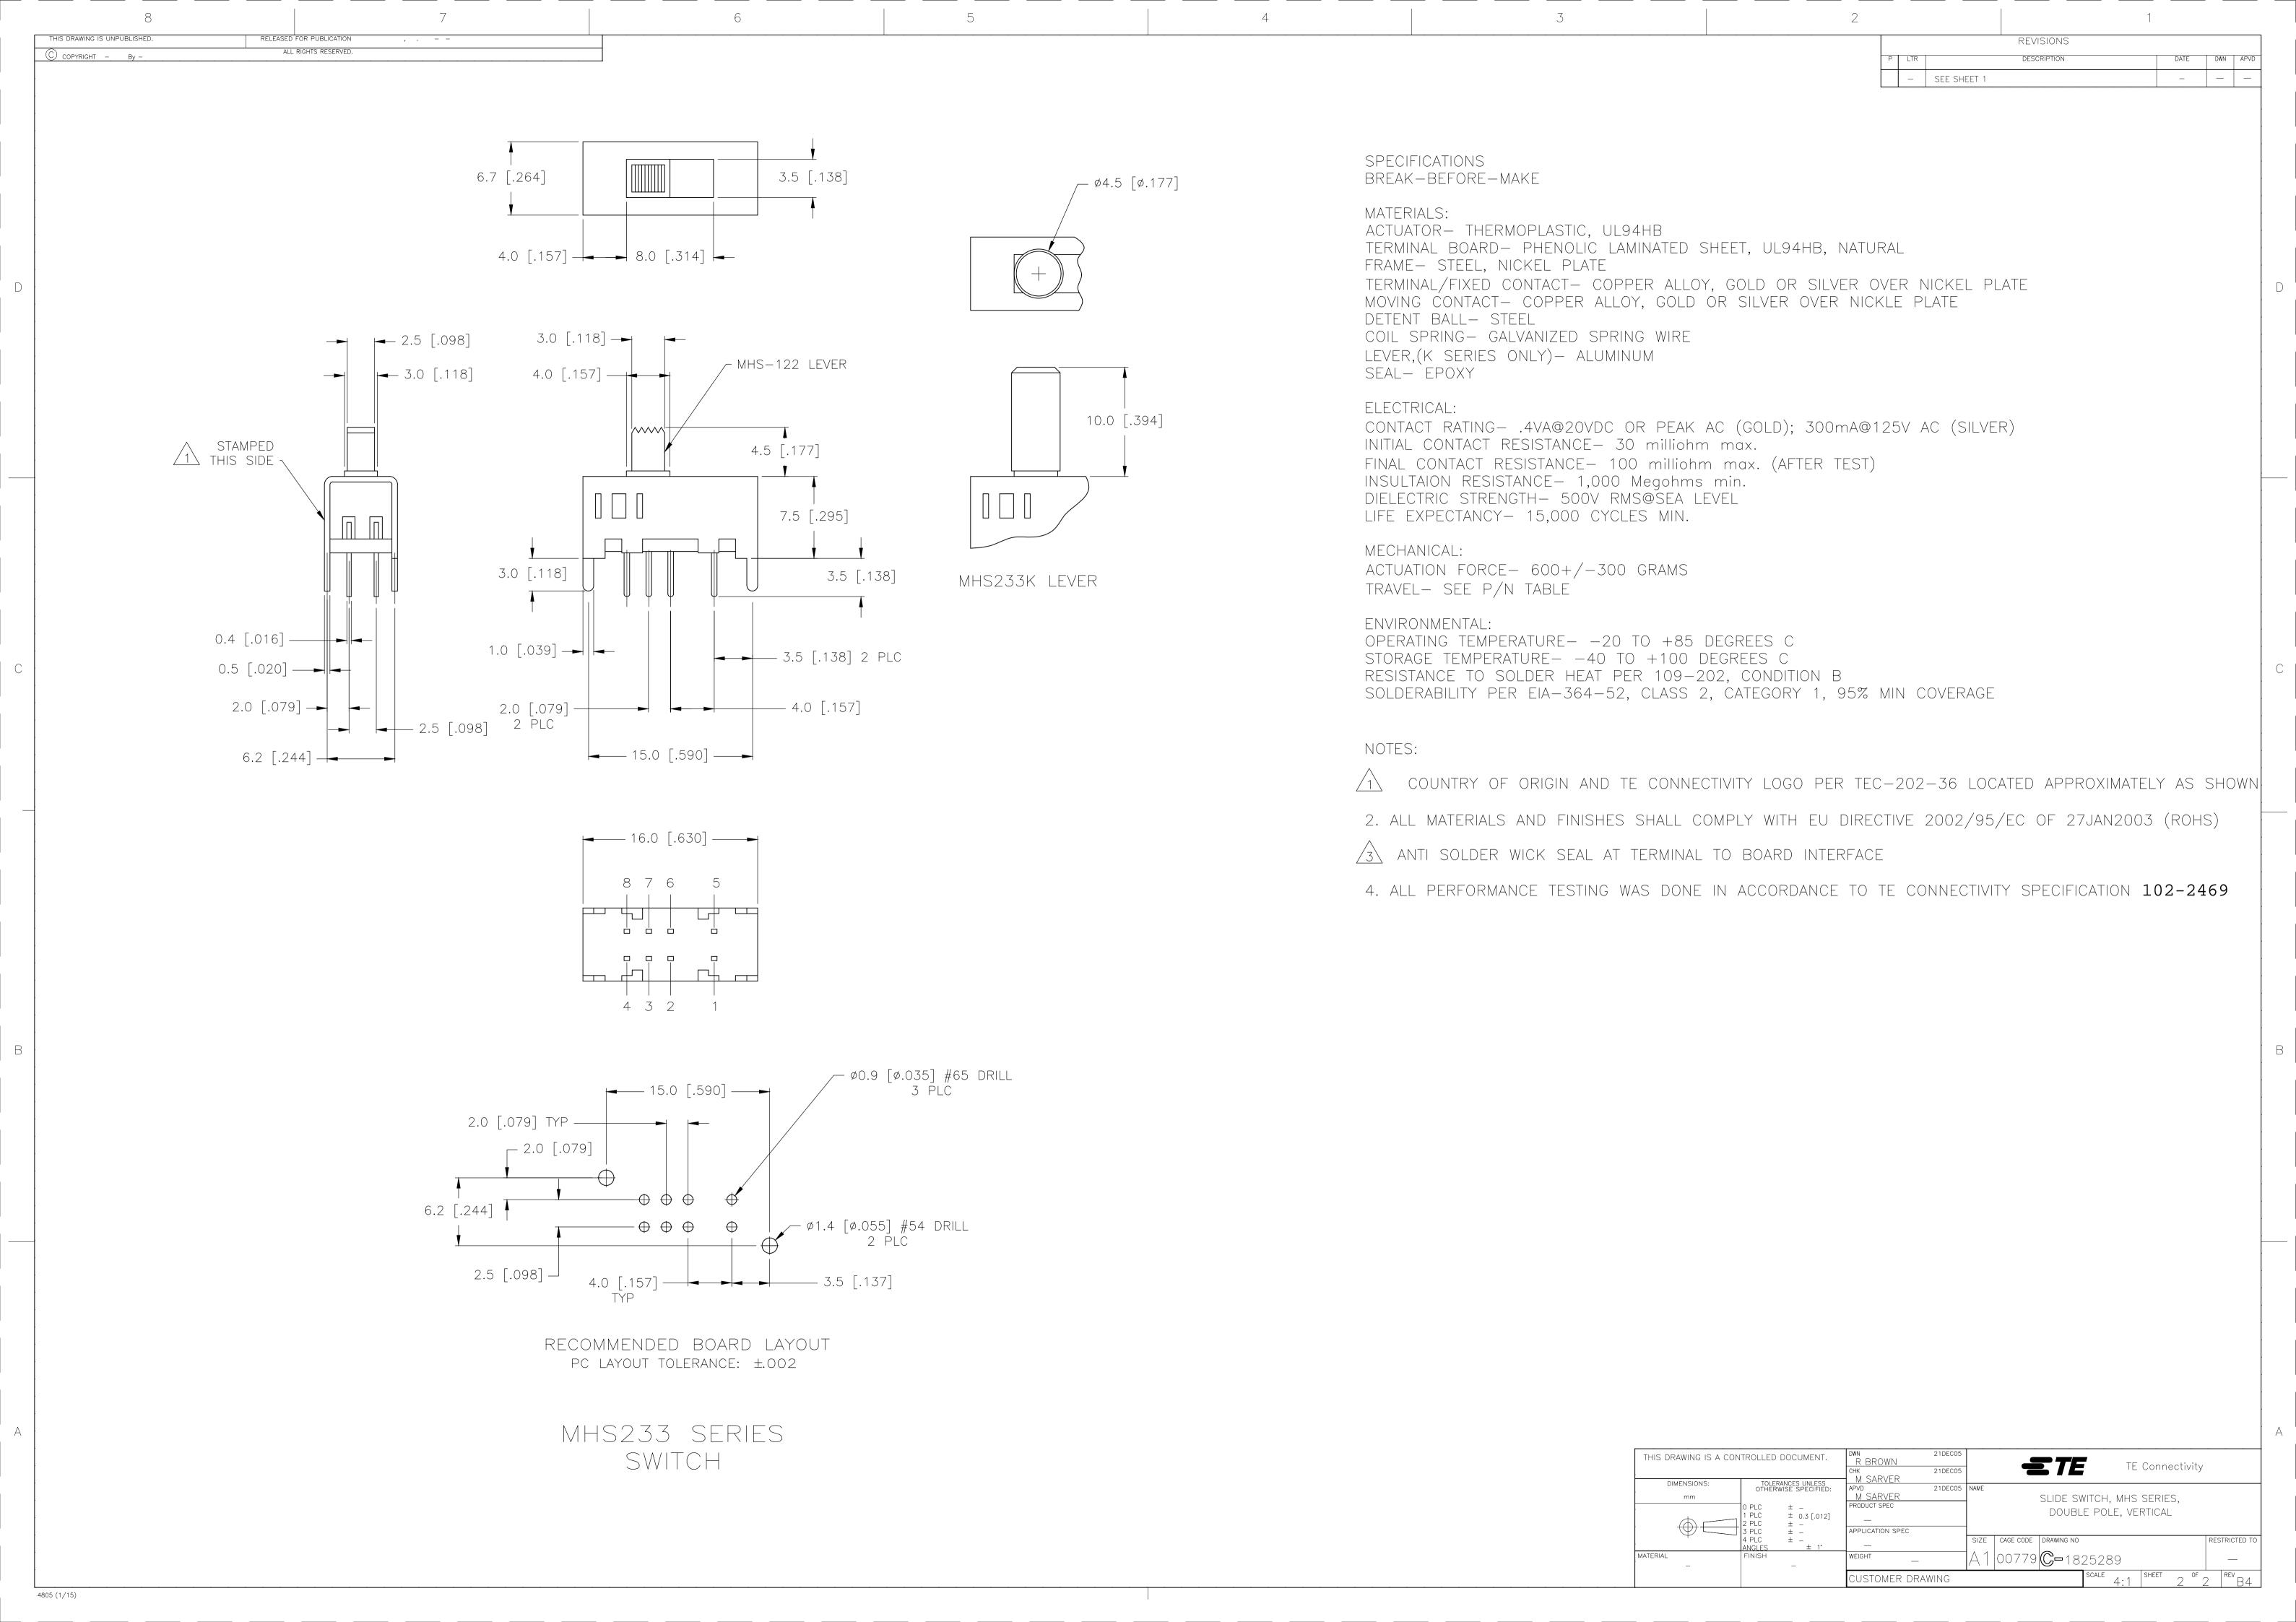

## **X-ON Electronics**

Largest Supplier of Electrical and Electronic Components

Click to view similar products for Slide Switches category:

Click to view products by TE Connectivity manufacturer:

Other Similar products are found below:

6-1437581-1 M43R MHSS1104A MMD GH36W010001 GH49S010001 1437576-8 EPS1PC1 1825074-1 1825160-3 1825167-2
25139NLDB 25449NAH L101011ML04B SLB1240R45 SLSA12004 1825078-1 1825080-4 1825081-1 1825269-1 1825270-2
STS141RA04 T2215BEN506 GF-124-0204 GH46P000001 GH46W000001 GH49P010001 25339NA 25436NLDH CST91246FK
TG36P000000 TG36P000050 47227LFE 49331L MHSS1105A 50208L L202091MS02Q 4-1437581-7 X2225CR-437W 48BFSP3M2QT
49329L 1101M1S3ZB8E2 1-1437581-1 EG1218REDACTUATOR TG39W000000 1825075-1 TG36WS80065 T105S1CWZBE
SLB1280R5 25136NLDB