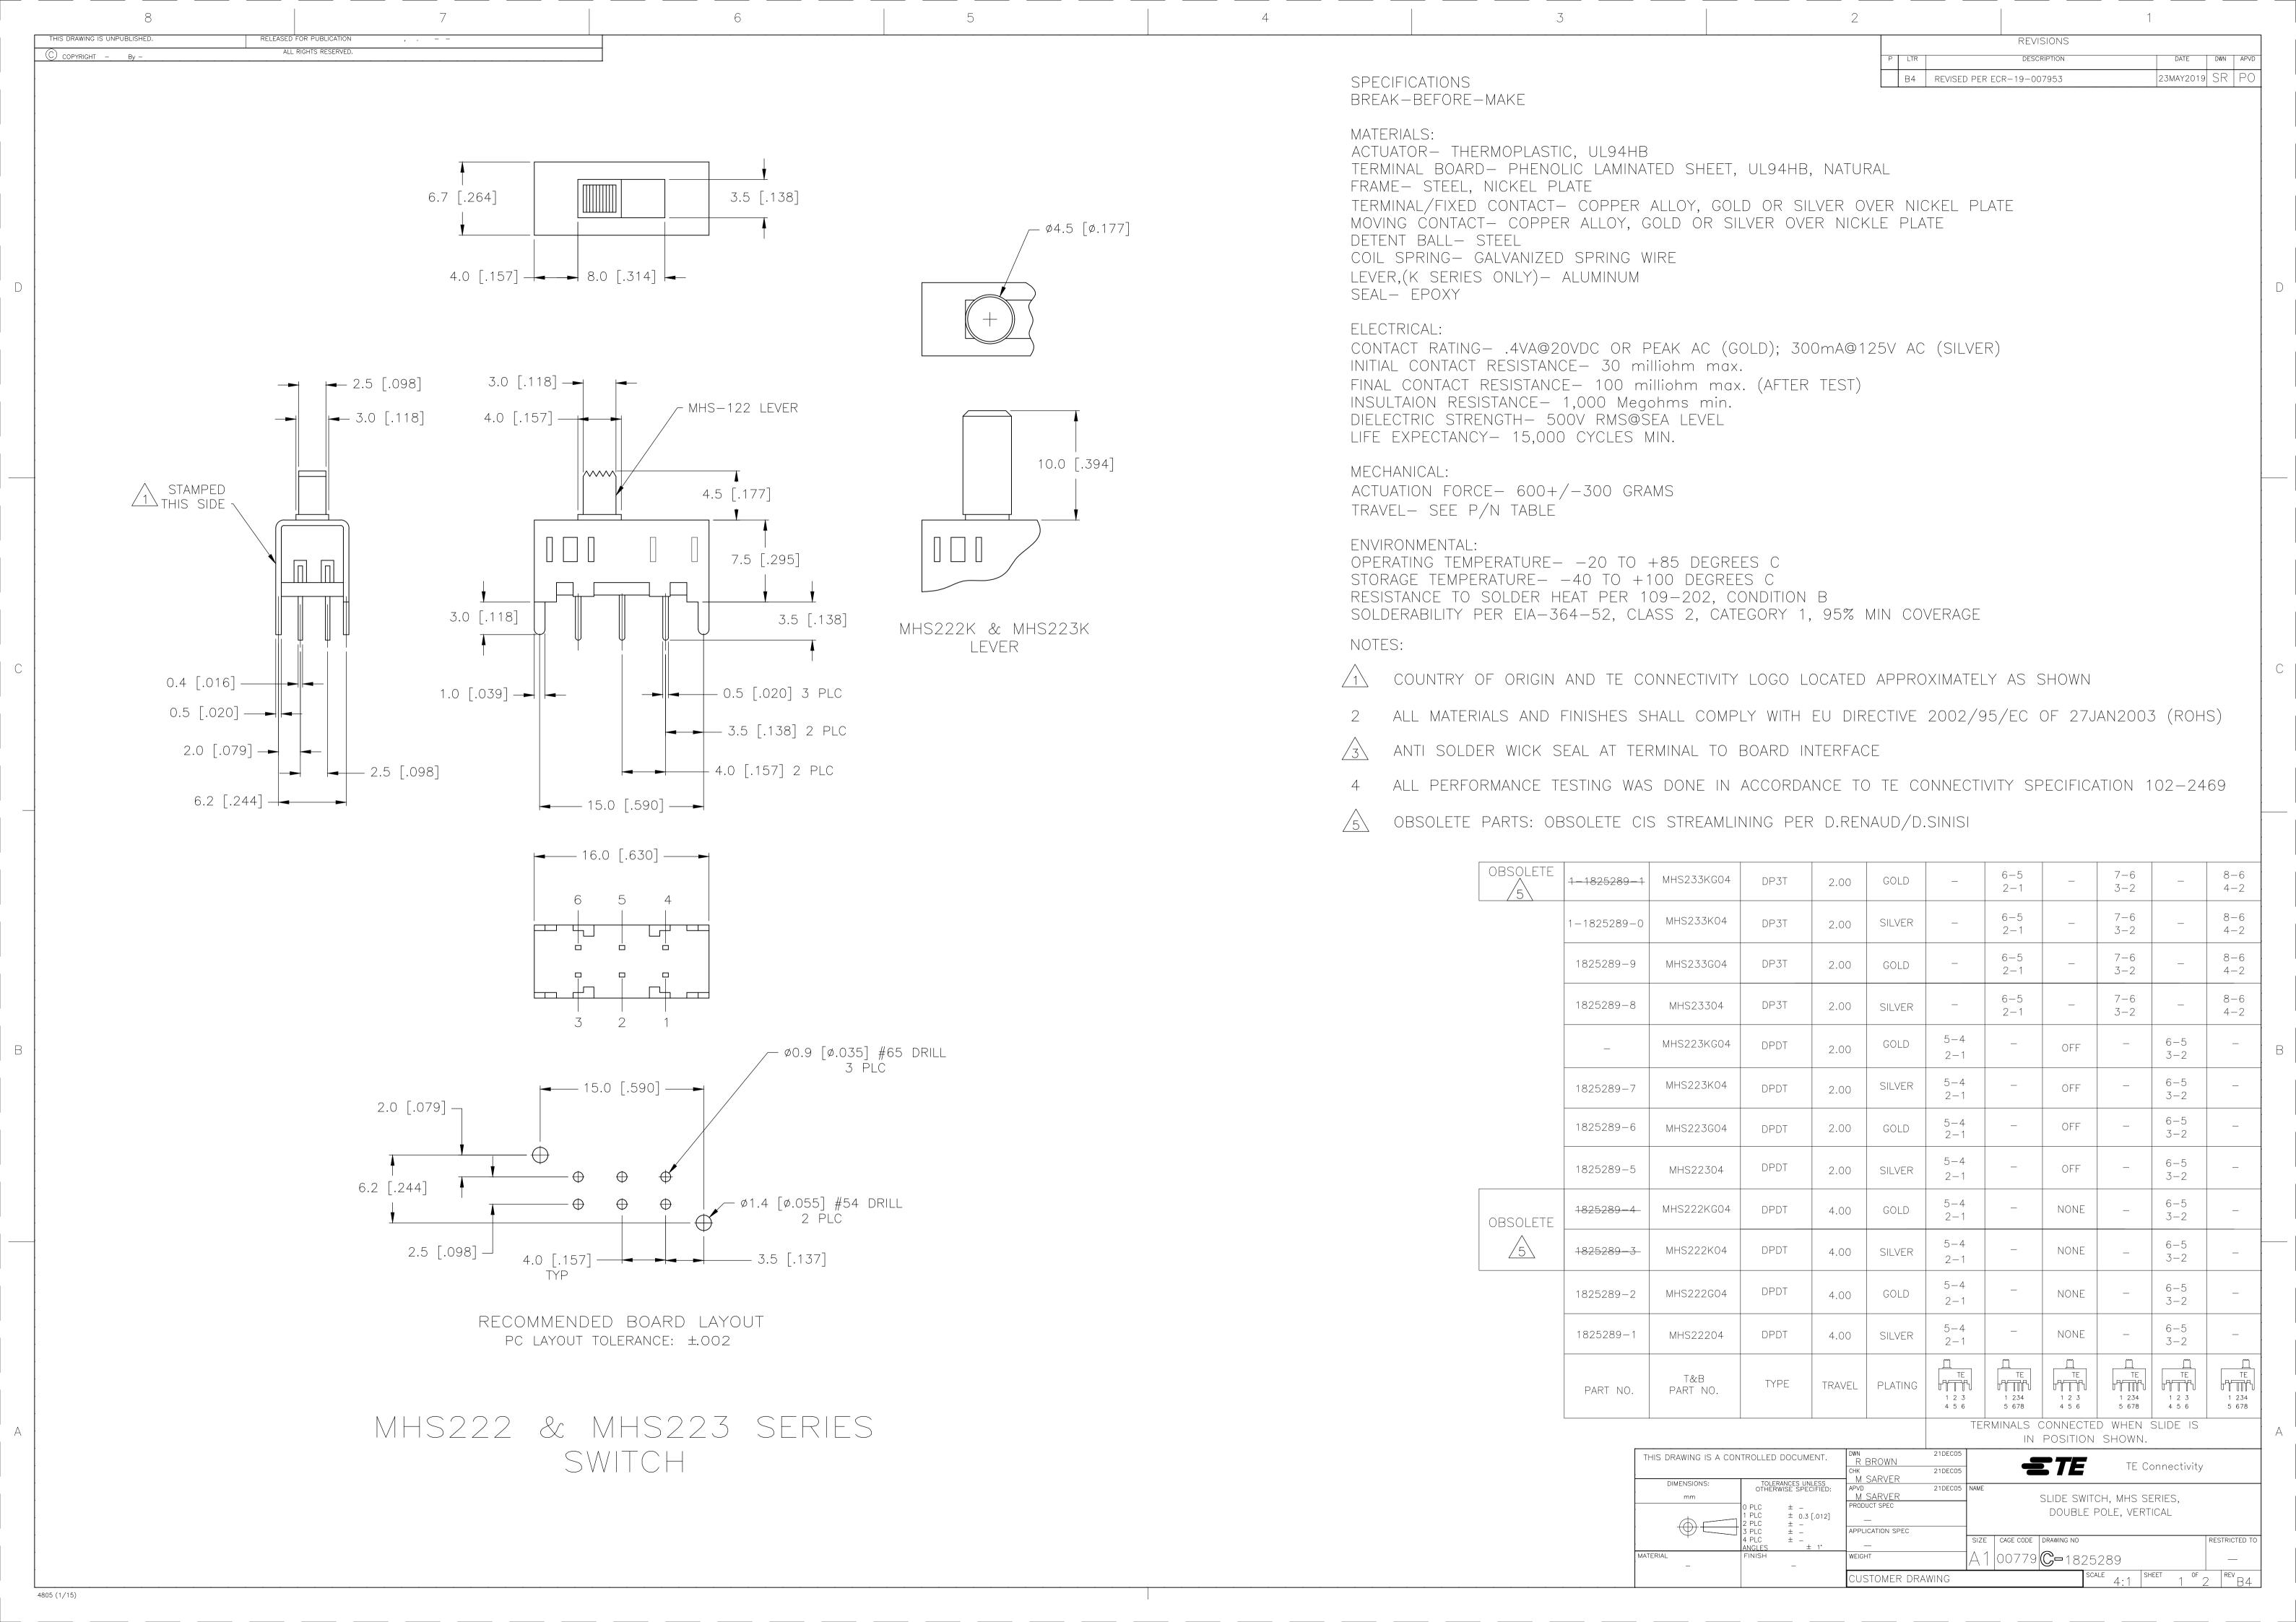

## **X-ON Electronics**

Largest Supplier of Electrical and Electronic Components

Click to view similar products for Slide Switches category:

Click to view products by TE Connectivity manufacturer:

Other Similar products are found below:

6-1437581-1 M43R MHSS1104A MMD GH36W010001 GH49S010001 1437576-8 EPS1PC1 1825074-1 1825160-3 1825167-2
25139NLDB 25449NAH L101011ML04B SLB1240R45 SLSA12004 1825078-1 1825080-4 1825081-1 1825269-1 1825270-2
STS141RA04 T2215BEN506 GF-124-0204 GH46P000001 GH46W000001 GH49P010001 25339NA 25436NLDH CST91246FK
TG36P000000 TG36P000050 47227LFE 49331L MHSS1105A 50208L L202091MS02Q 4-1437581-7 X2225CR-437W 48BFSP3M2QT
49329L 1101M1S3ZB8E2 1-1437581-1 EG1218REDACTUATOR TG39W000000 1825075-1 TG36WS80065 T105S1CWZBE
SLB1280R5 25136NLDB