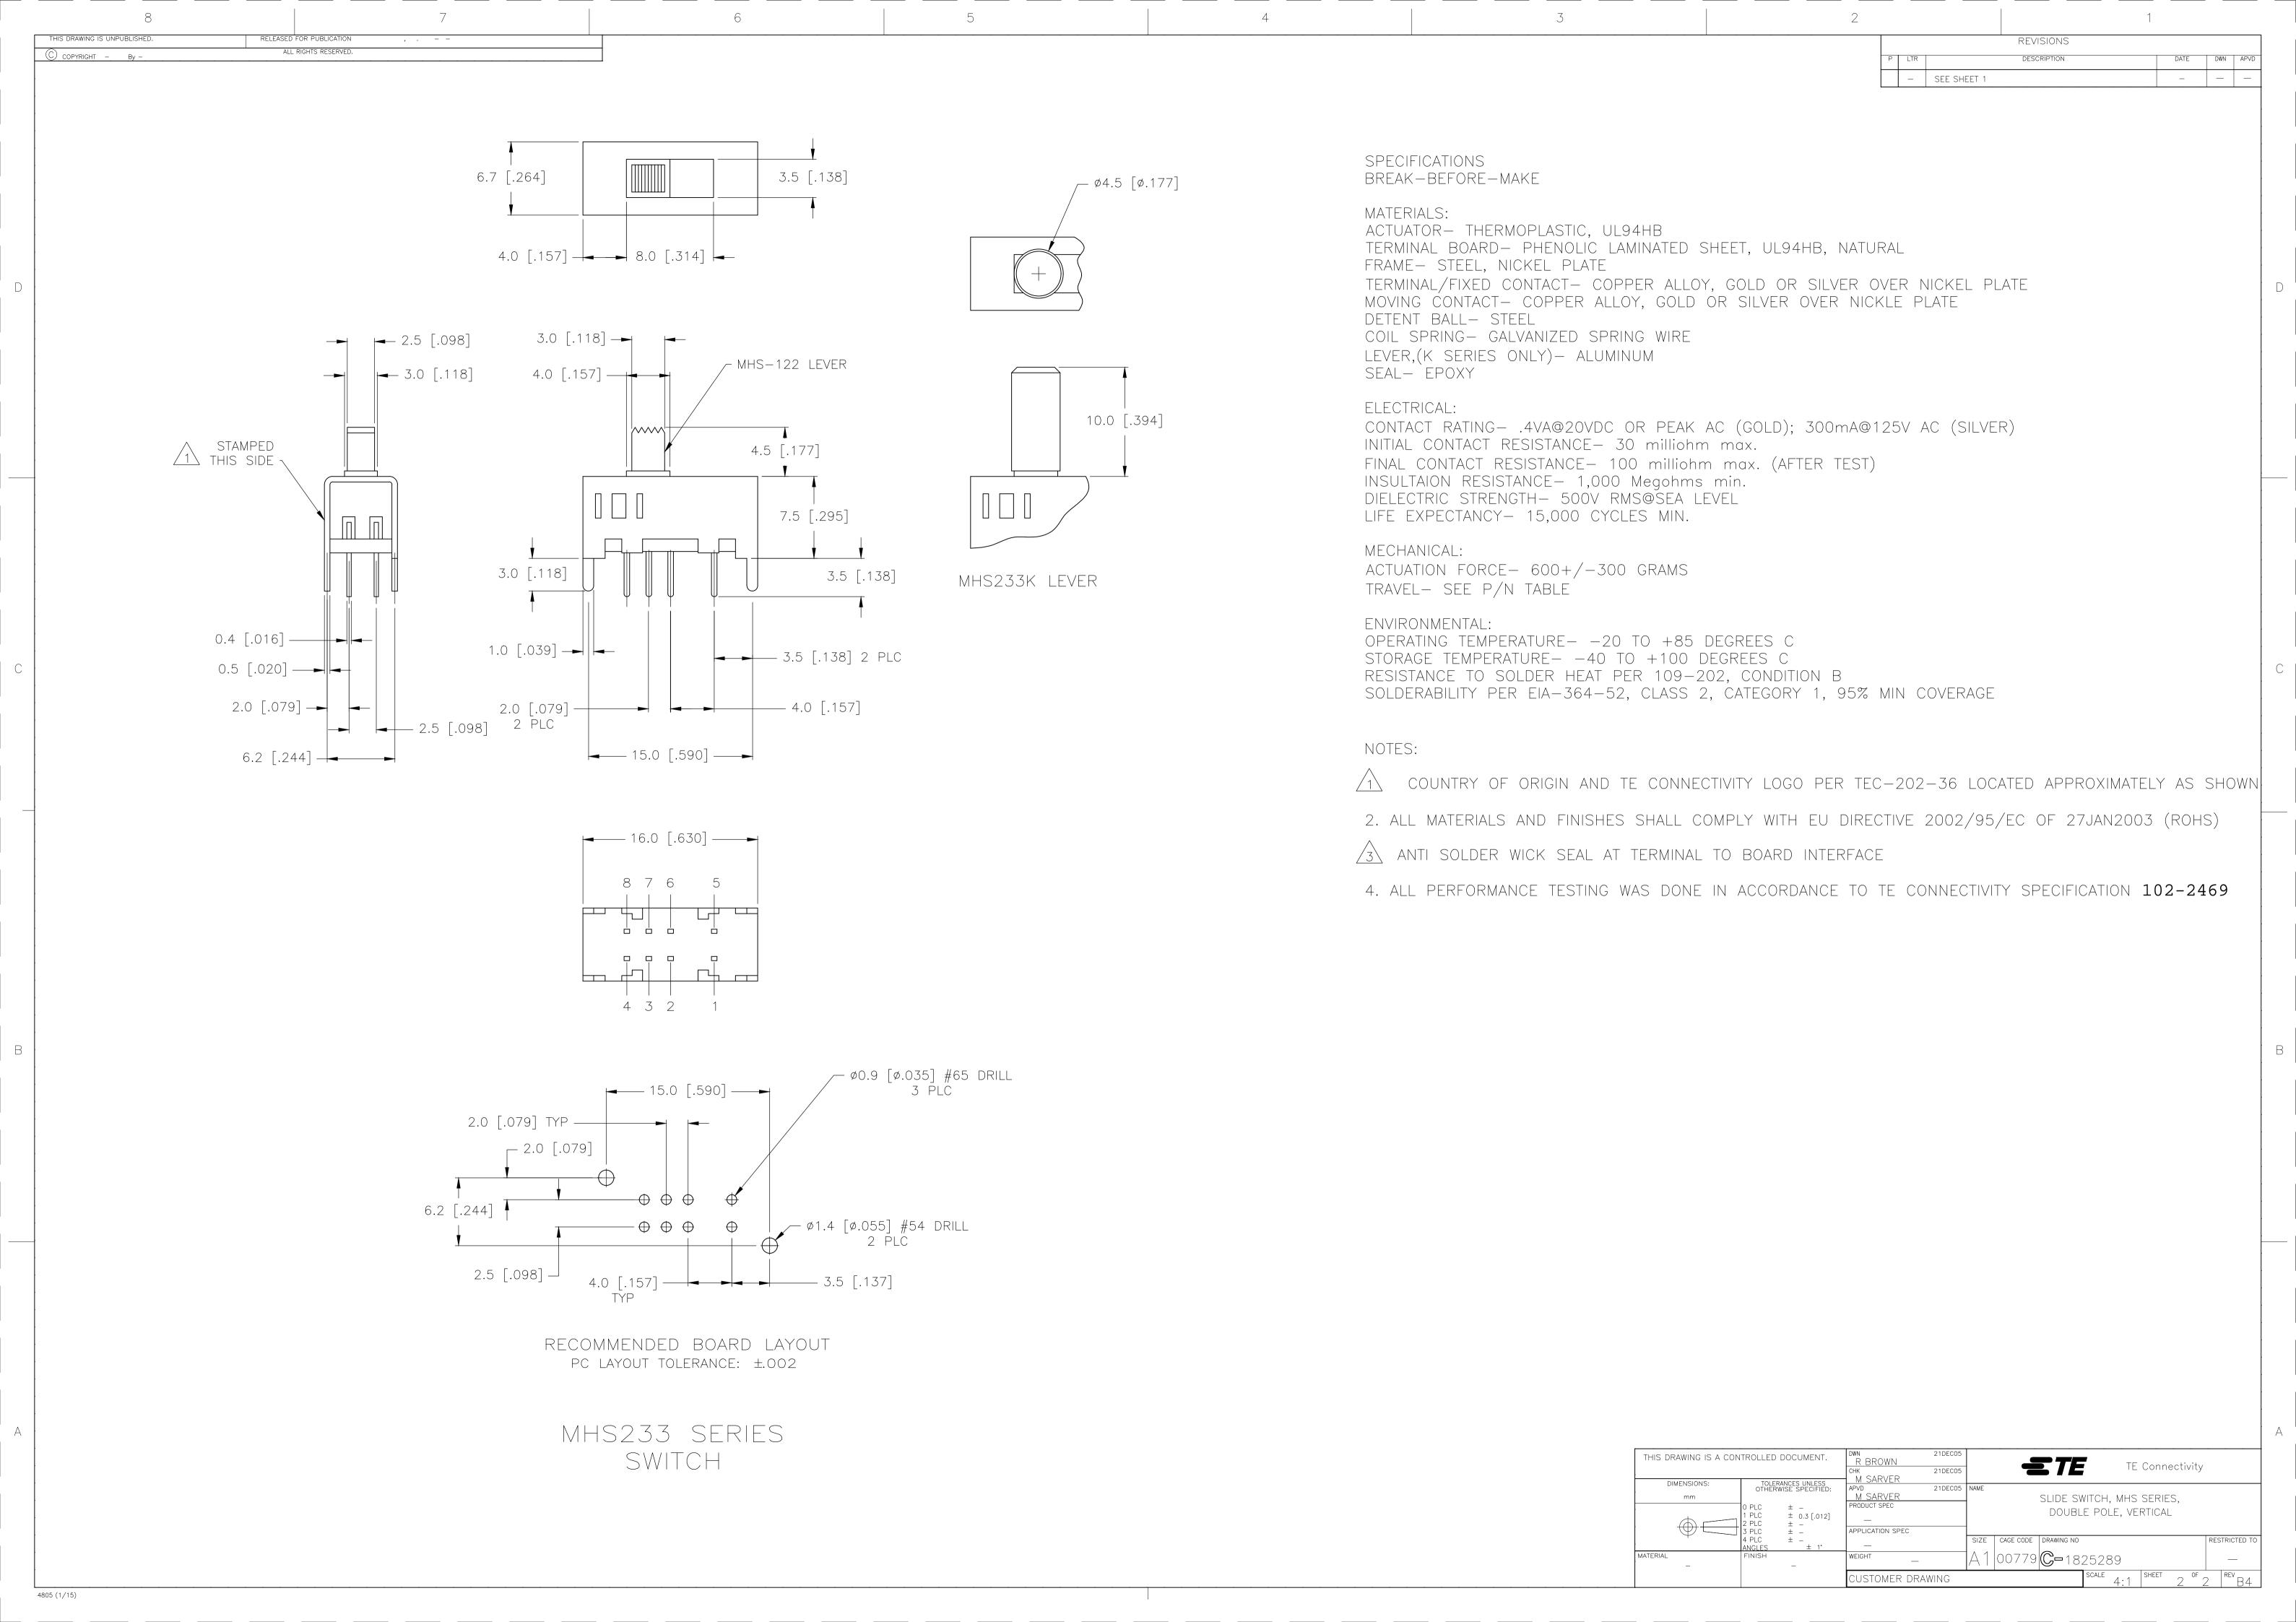

## **X-ON Electronics**

Largest Supplier of Electrical and Electronic Components

Click to view similar products for Slide Switches category:

Click to view products by TE Connectivity manufacturer:

Other Similar products are found below:

6-1437581-1 M43R MHS123K15D MHS133K MHSS1104A MMD GH49S010001 MSS12A EPS1PC1 1825074-1 1825160-3 1825167-2 1825289-7 K232CB 25139NLDB 25449NAH SLB1240R45 1825078-1 1825080-4 1825269-1 1825270-2 STS141RA04 T2215BEN506 GH46P000001 GH46W000001 GH49P010001 25339NA M42A TG36P000000 TG36P000050 AYZ0202AG 47227LFE 49331L 50208L L203091MS02Q 4-1437581-7 X2225CR-437W 49329L 1101M1S3ZB8E2 1-1437581-1 MSS2225G04 TG39W000000 1825075-1 MSS42G TG36WS80065 T105S1CWZBE SLB124145 SLB1280R5 SLB1340R45 25136NLDB