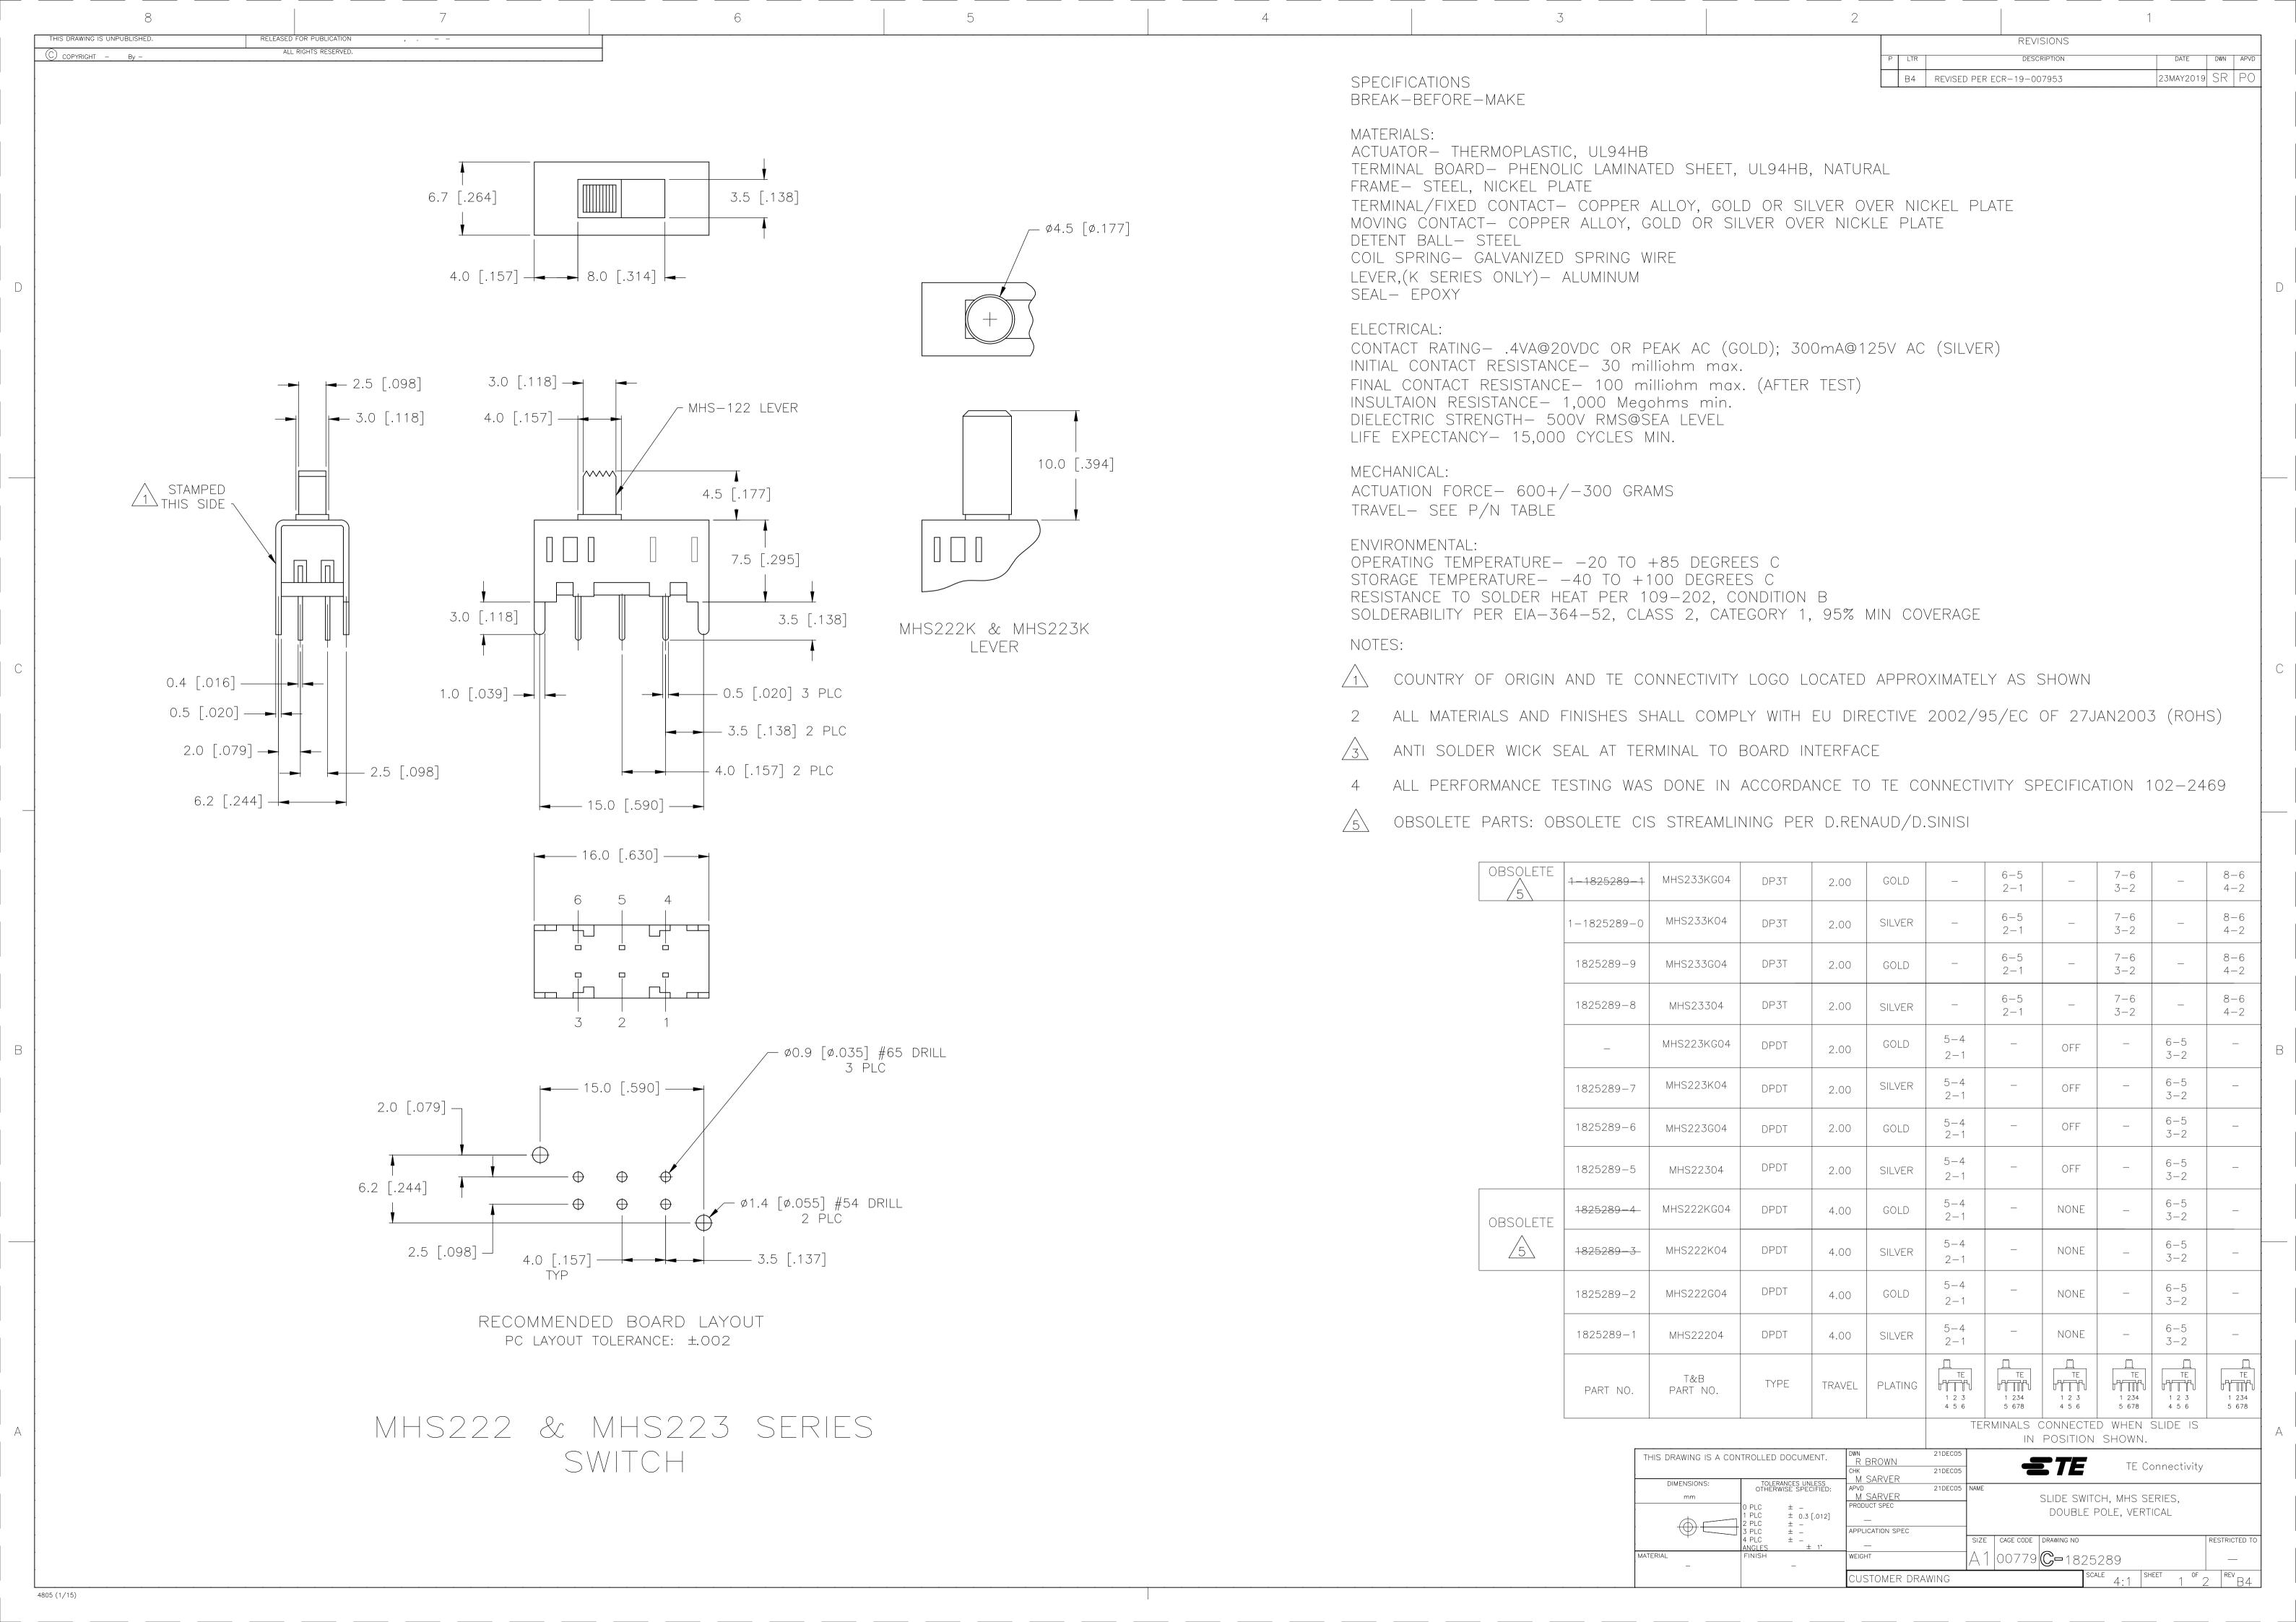

## **X-ON Electronics**

Largest Supplier of Electrical and Electronic Components

Click to view similar products for Slide Switches category:

Click to view products by TE Connectivity manufacturer:

Other Similar products are found below:

6-1437581-1 M43R MHS123K15D MHS133K MHSS1104A MMD GH49S010001 MSS12A EPS1PC1 1825074-1 1825160-3 1825167-2 1825289-7 K232CB 25139NLDB 25449NAH SLB1240R45 1825078-1 1825080-4 1825269-1 1825270-2 STS141RA04 T2215BEN506 GH46P000001 GH46W000001 GH49P010001 25339NA M42A TG36P000000 TG36P000050 AYZ0202AG 47227LFE 49331L 50208L L203091MS02Q 4-1437581-7 X2225CR-437W 49329L 1101M1S3ZB8E2 1-1437581-1 MSS2225G04 TG39W000000 1825075-1 MSS42G TG36WS80065 T105S1CWZBE SLB124145 SLB1280R5 SLB1340R45 25136NLDB