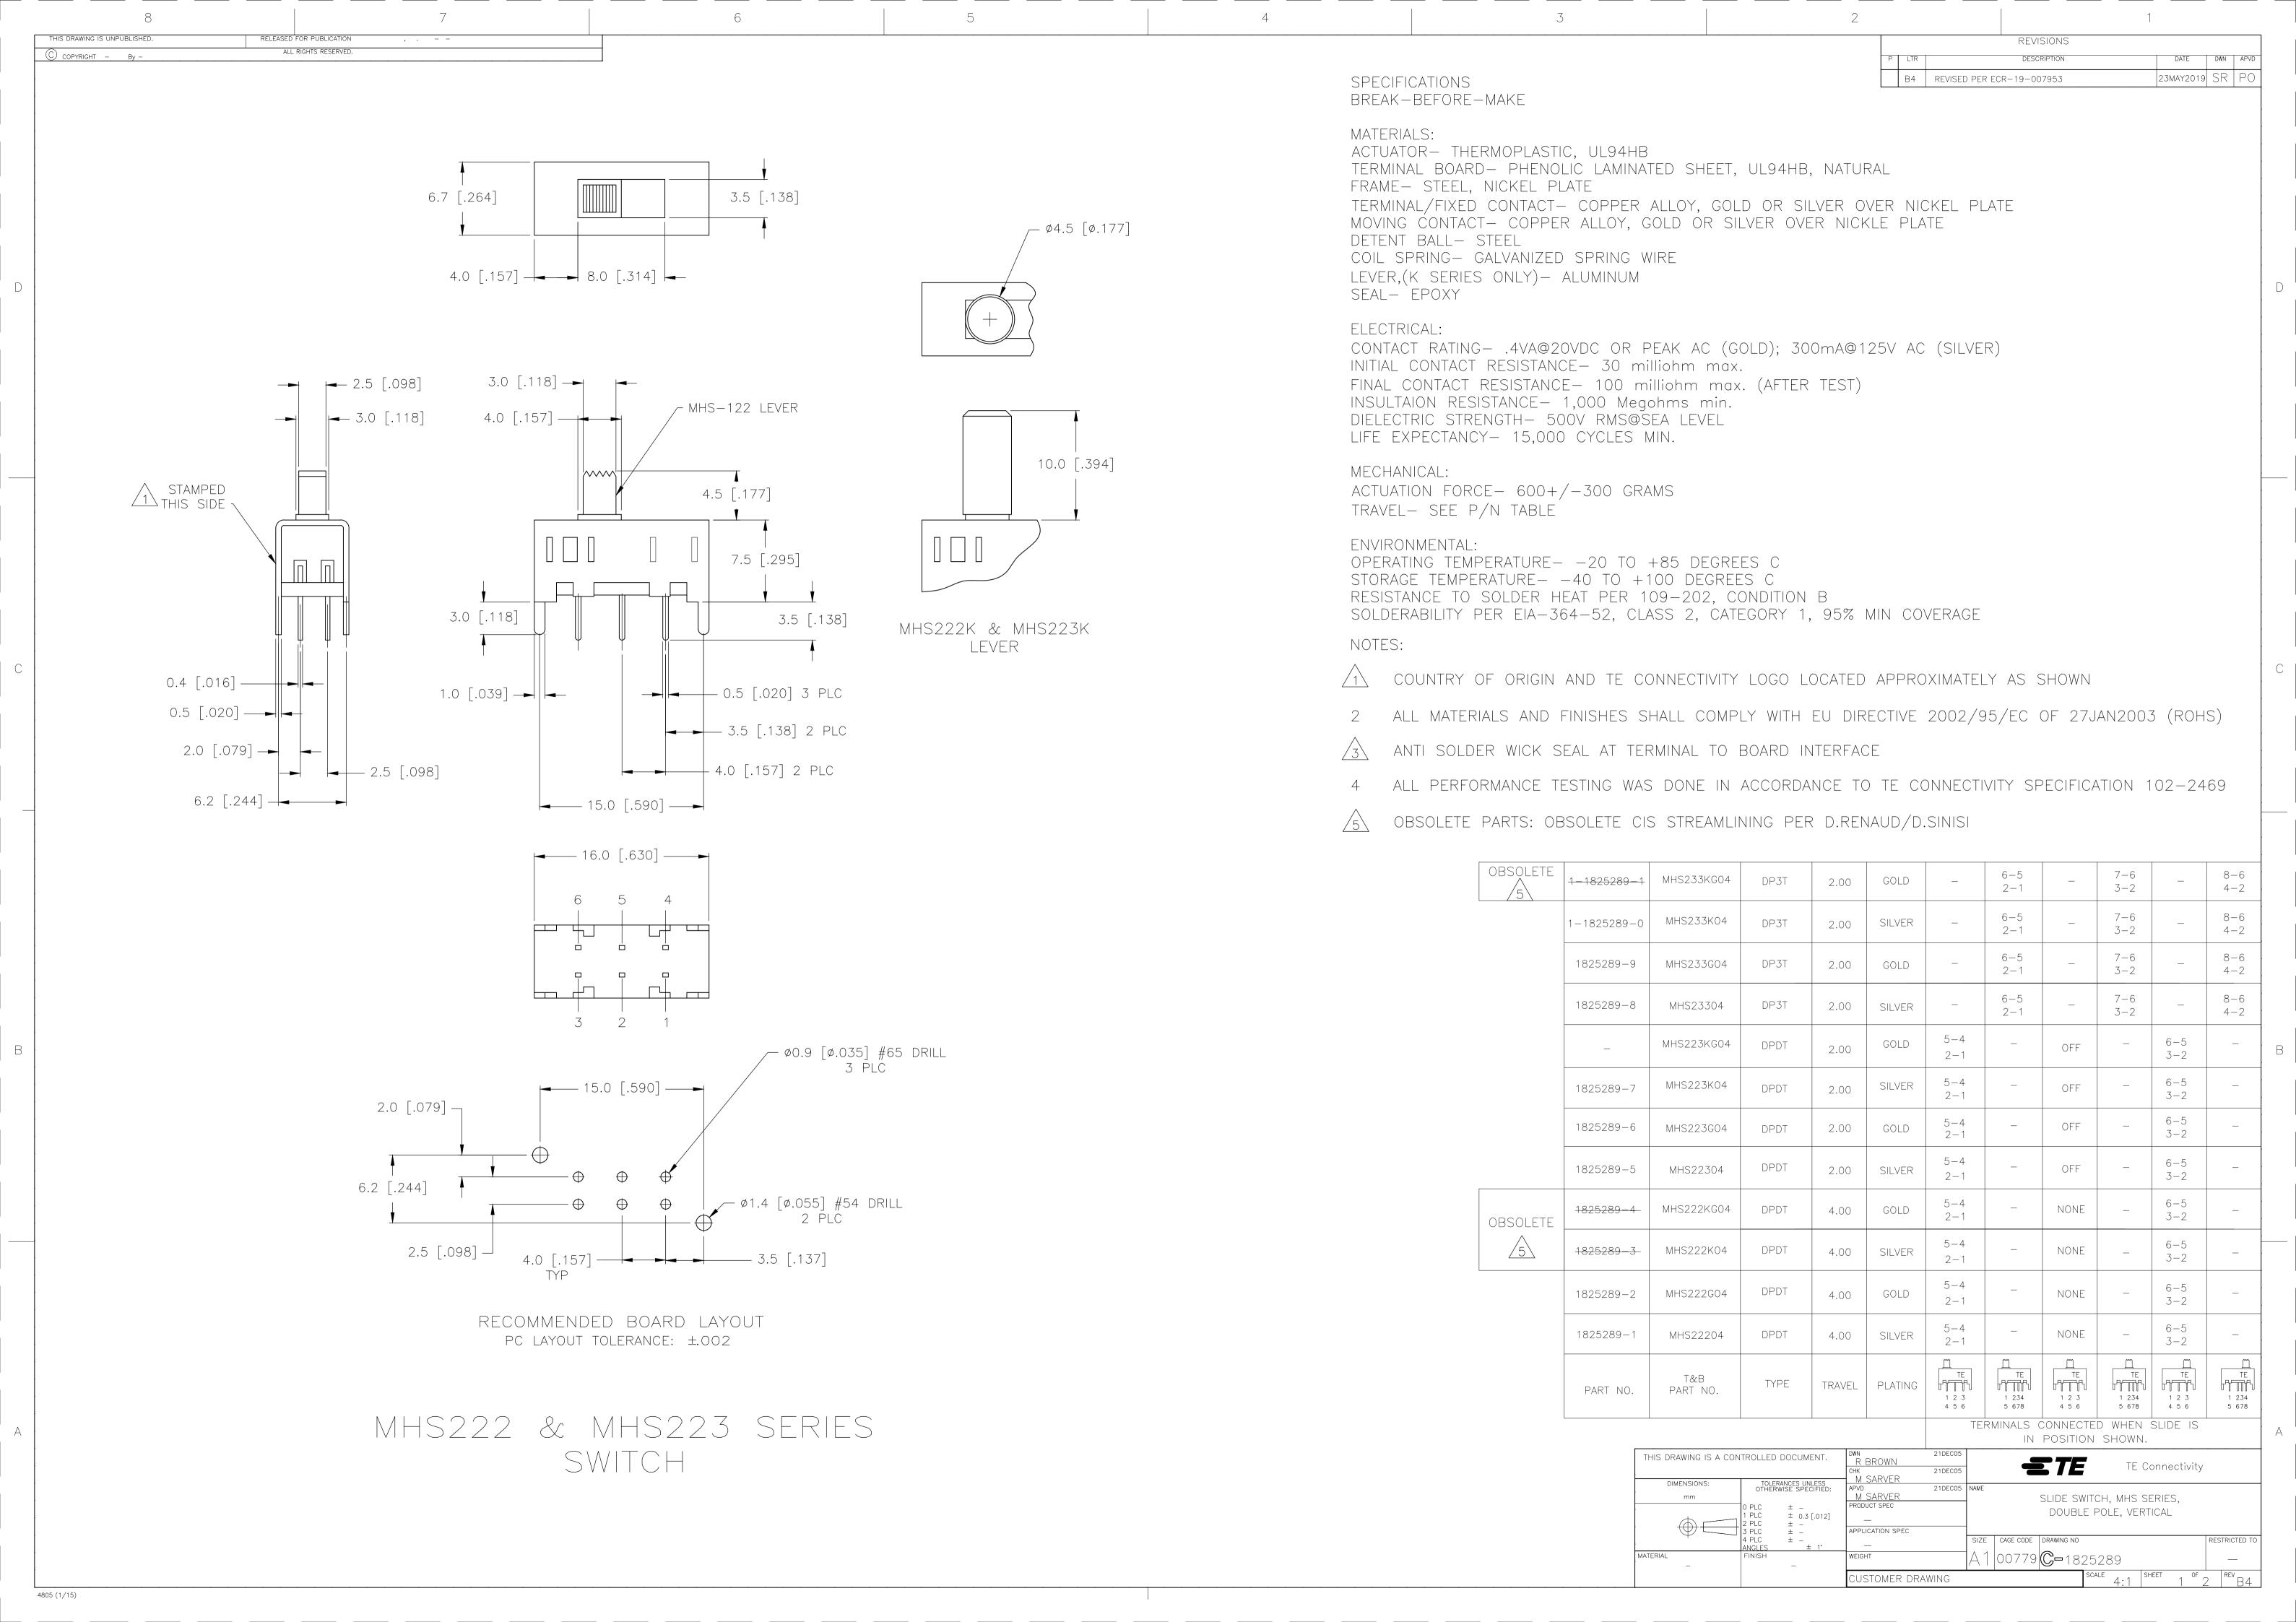

## **X-ON Electronics**

Largest Supplier of Electrical and Electronic Components

Click to view similar products for Slide Switches category:

Click to view products by TE Connectivity manufacturer:

Other Similar products are found below:

6-1437581-1 M43R MHS123K15D MHS133K MHSS1104A MMD GH49S010001 MSS12A EPS1PC1 1825074-1 1825160-3 1825167-2 1825289-7 25139NLDB 25449NAH SLB1240R45 1825078-1 1825080-4 1825269-1 1825270-2 STS141RA04 T2215BEN506 GH46P000001 GH46W000001 GH49P010001 25339NA M42A TG36P000000 TG36P000050 AYZ0202AG 47227LFE 49331L 50208L L203091MS02Q 4-1437581-7 X2225CR-437W 49329L 1101M1S3ZB8E2 1-1437581-1 MSS2225G04 TG39W000000 1825075-1 MSS42G TG36WS80065 T105S1CWZBE SLB124145 SLB1280R5 SLB1340R45 25136NLDB TG39W0000050