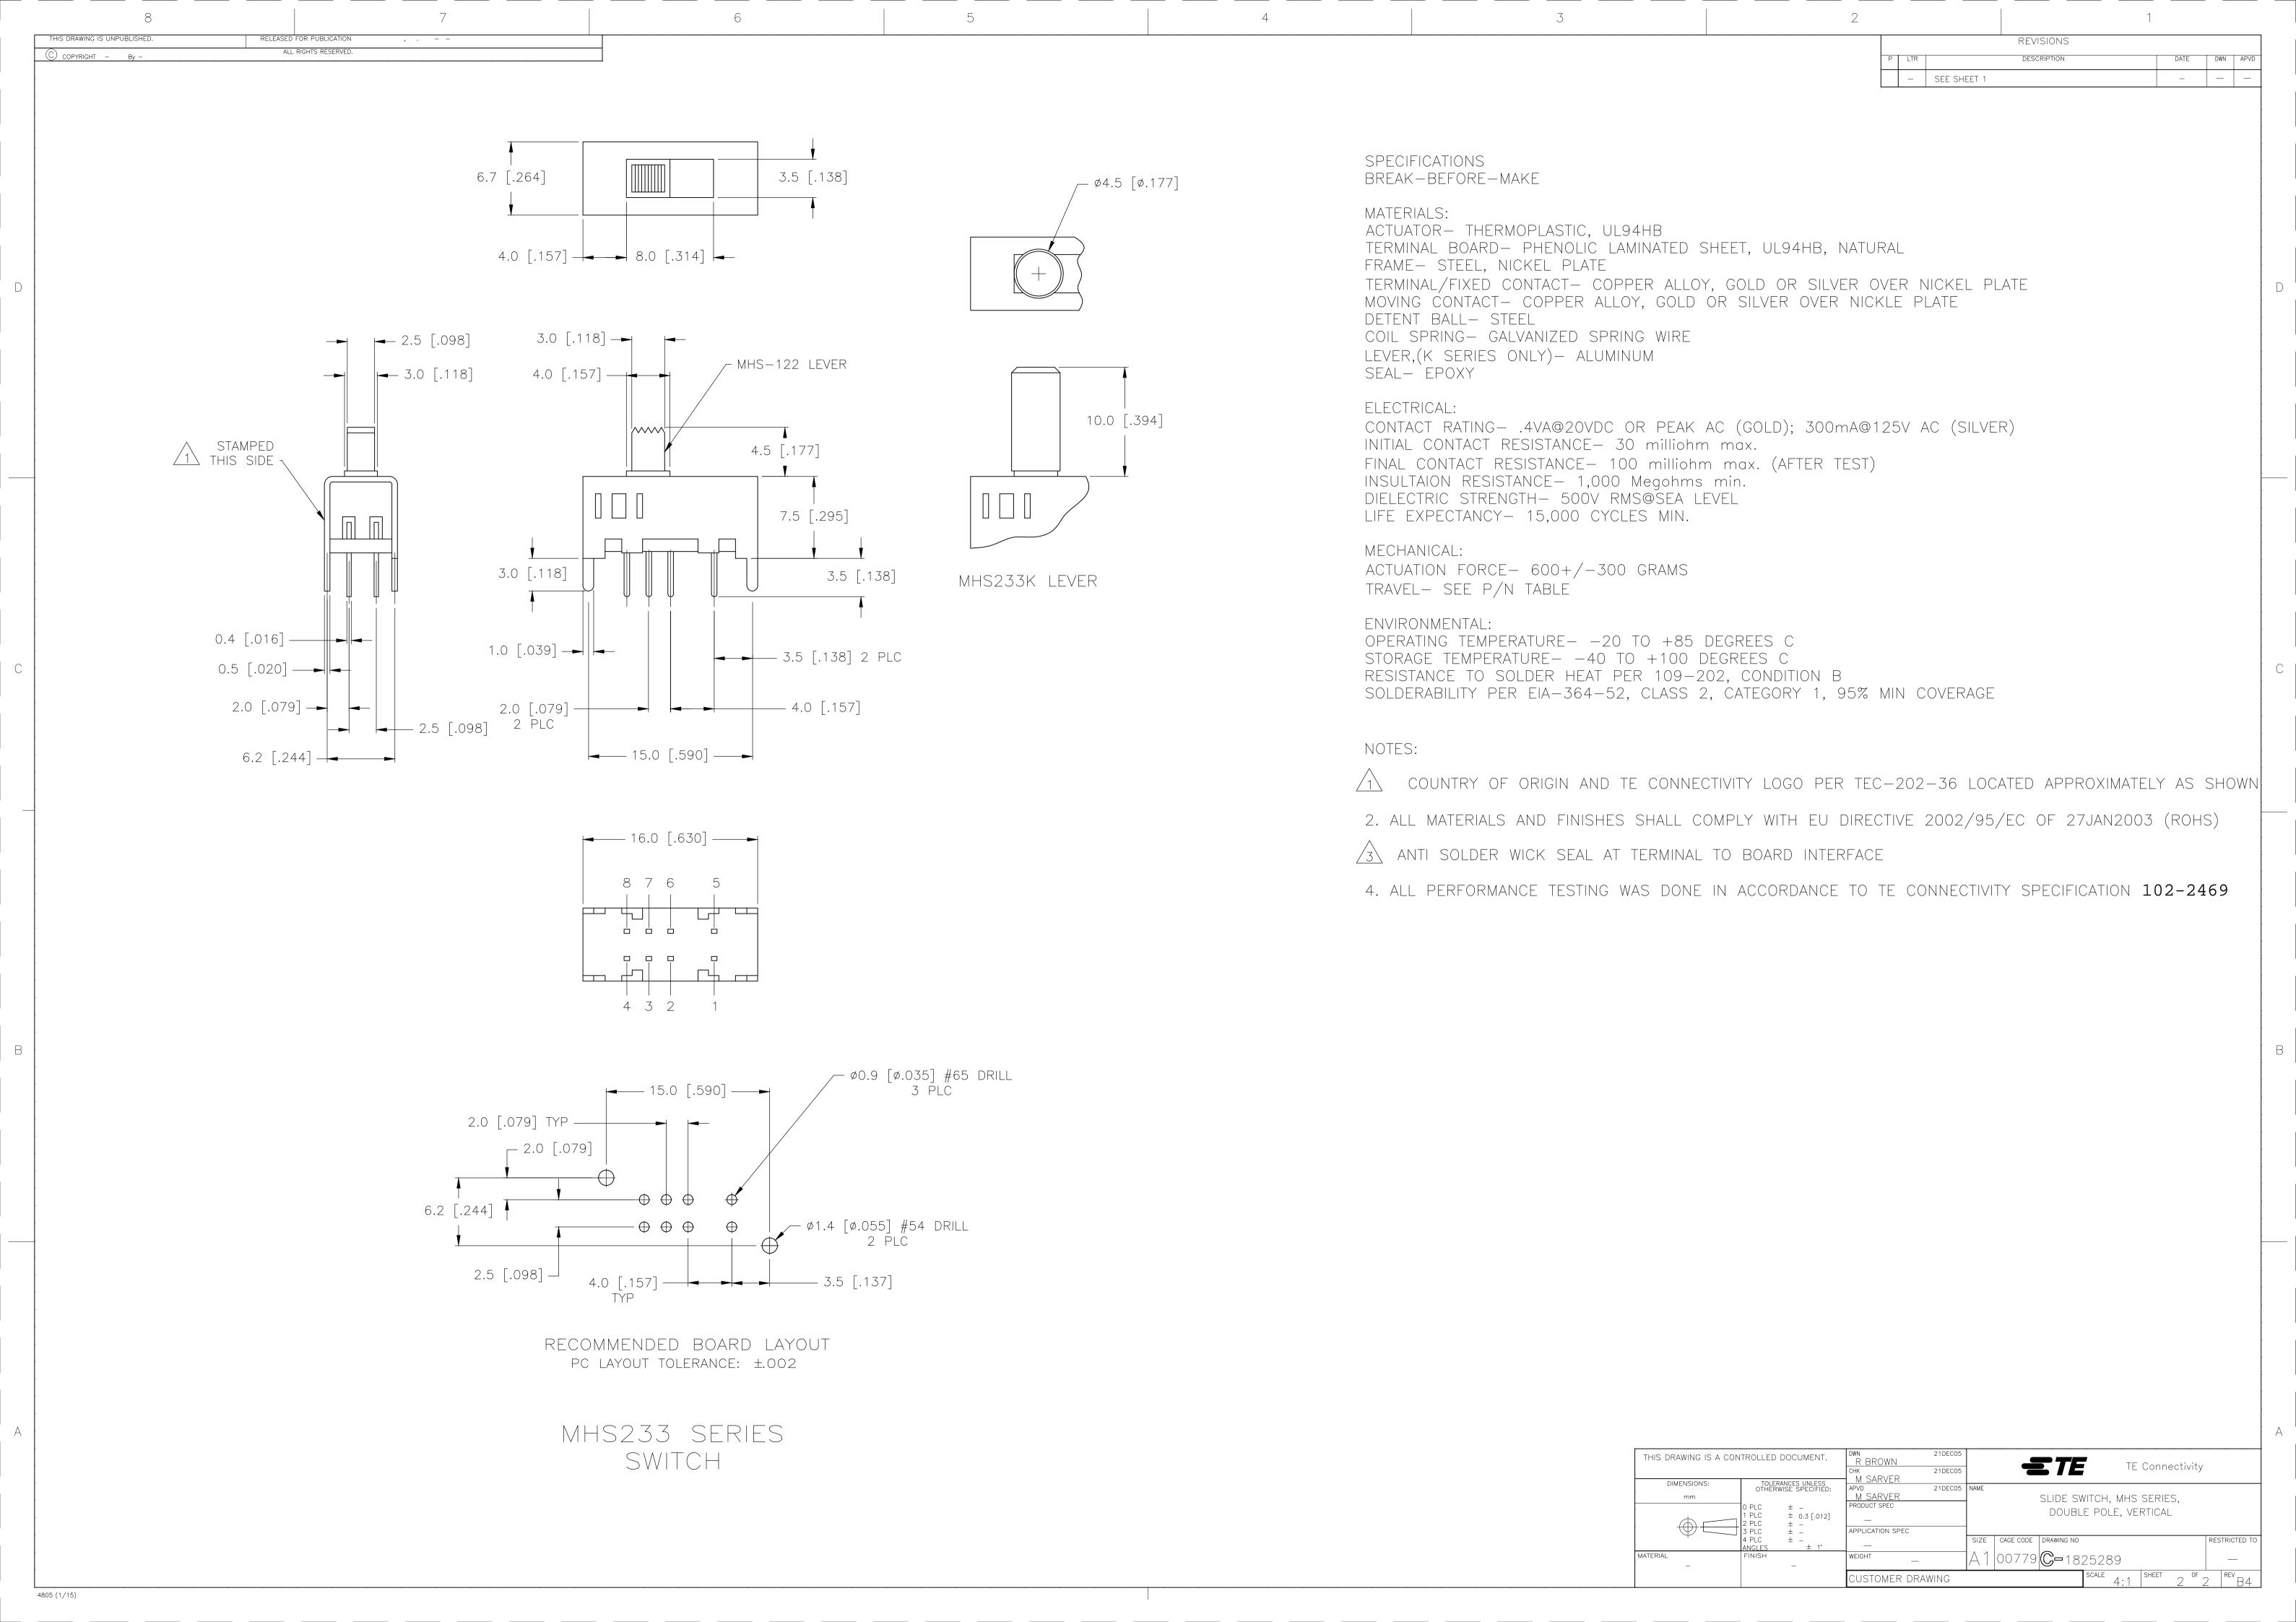

## **X-ON Electronics**

Largest Supplier of Electrical and Electronic Components

Click to view similar products for Slide Switches category:

Click to view products by TE Connectivity manufacturer:

Other Similar products are found below:

6-1437581-1 M43R MHS123K15D MHS133K MHSS1104A MMD GH49S010001 MSS12A EPS1PC1 1825074-1 1825160-3 1825167-2 1825289-7 25139NLDB 25449NAH SLB1240R45 1825078-1 1825080-4 1825269-1 1825270-2 STS141RA04 T2215BEN506 GH46P000001 GH46W000001 GH49P010001 25339NA M42A TG36P000000 TG36P000050 AYZ0202AG 47227LFE 49331L 50208L L203091MS02Q 4-1437581-7 X2225CR-437W 49329L 1101M1S3ZB8E2 1-1437581-1 MSS2225G04 TG39W000000 1825075-1 MSS42G TG36WS80065 T105S1CWZBE SLB124145 SLB1280R5 SLB1340R45 25136NLDB TG39W0000050