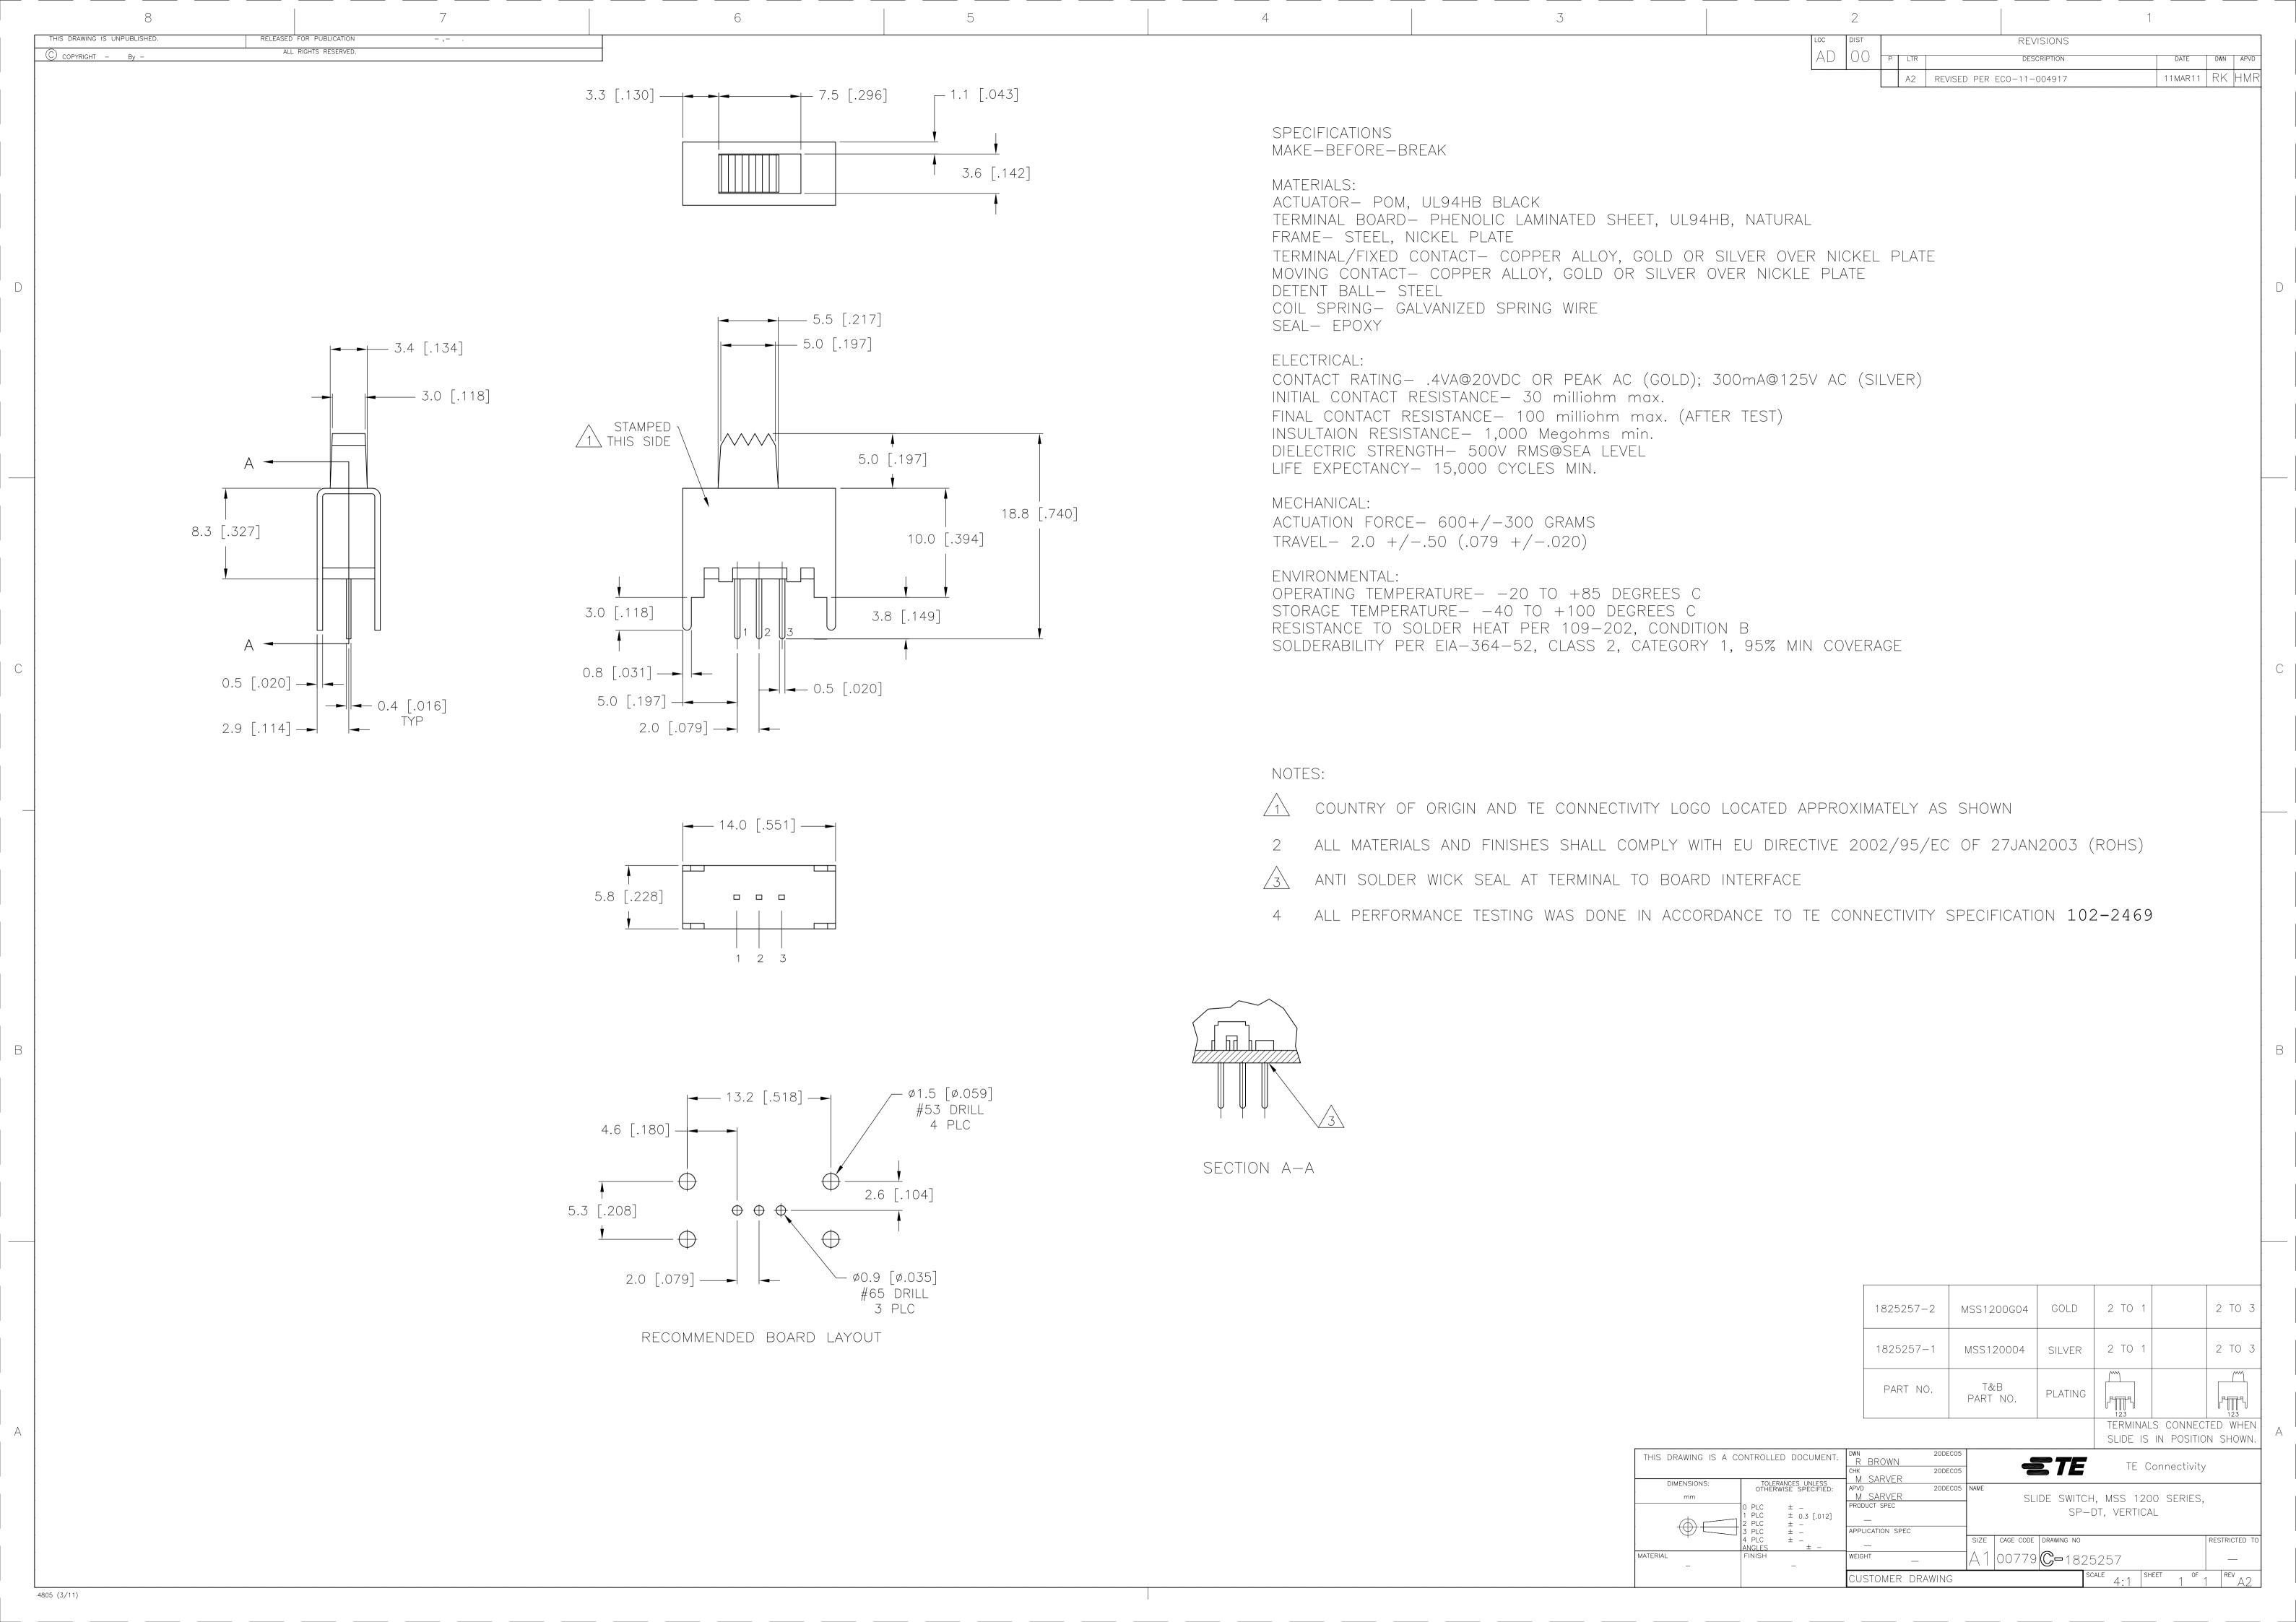

## **X-ON Electronics**

Largest Supplier of Electrical and Electronic Components

Click to view similar products for Slide Switches category:

Click to view products by TE Connectivity manufacturer:

Other Similar products are found below:

6-1437581-1 M43R MHSS1104A MMD GH36W010001 GH49S010001 1437576-8 EPS1PC1 1825074-1 1825160-3 1825167-2
25139NLDB 25449NAH L101011ML04B SLB1240R45 SLSA12004 1825078-1 1825080-4 1825081-1 1825269-1 1825270-2
STS141RA04 T2215BEN506 GF-124-0204 GH46P000001 GH46W000001 GH49P010001 25339NA 25436NLDH CST91246FK
TG36P000000 TG36P000050 47227LFE 49331L MHSS1105A 50208L L202091MS02Q 4-1437581-7 X2225CR-437W 48BFSP3M2QT
49329L 1101M1S3ZB8E2 1-1437581-1 EG1218REDACTUATOR TG39W000000 1825075-1 TG36WS80065 T105S1CWZBE
SLB1280R5 25136NLDB