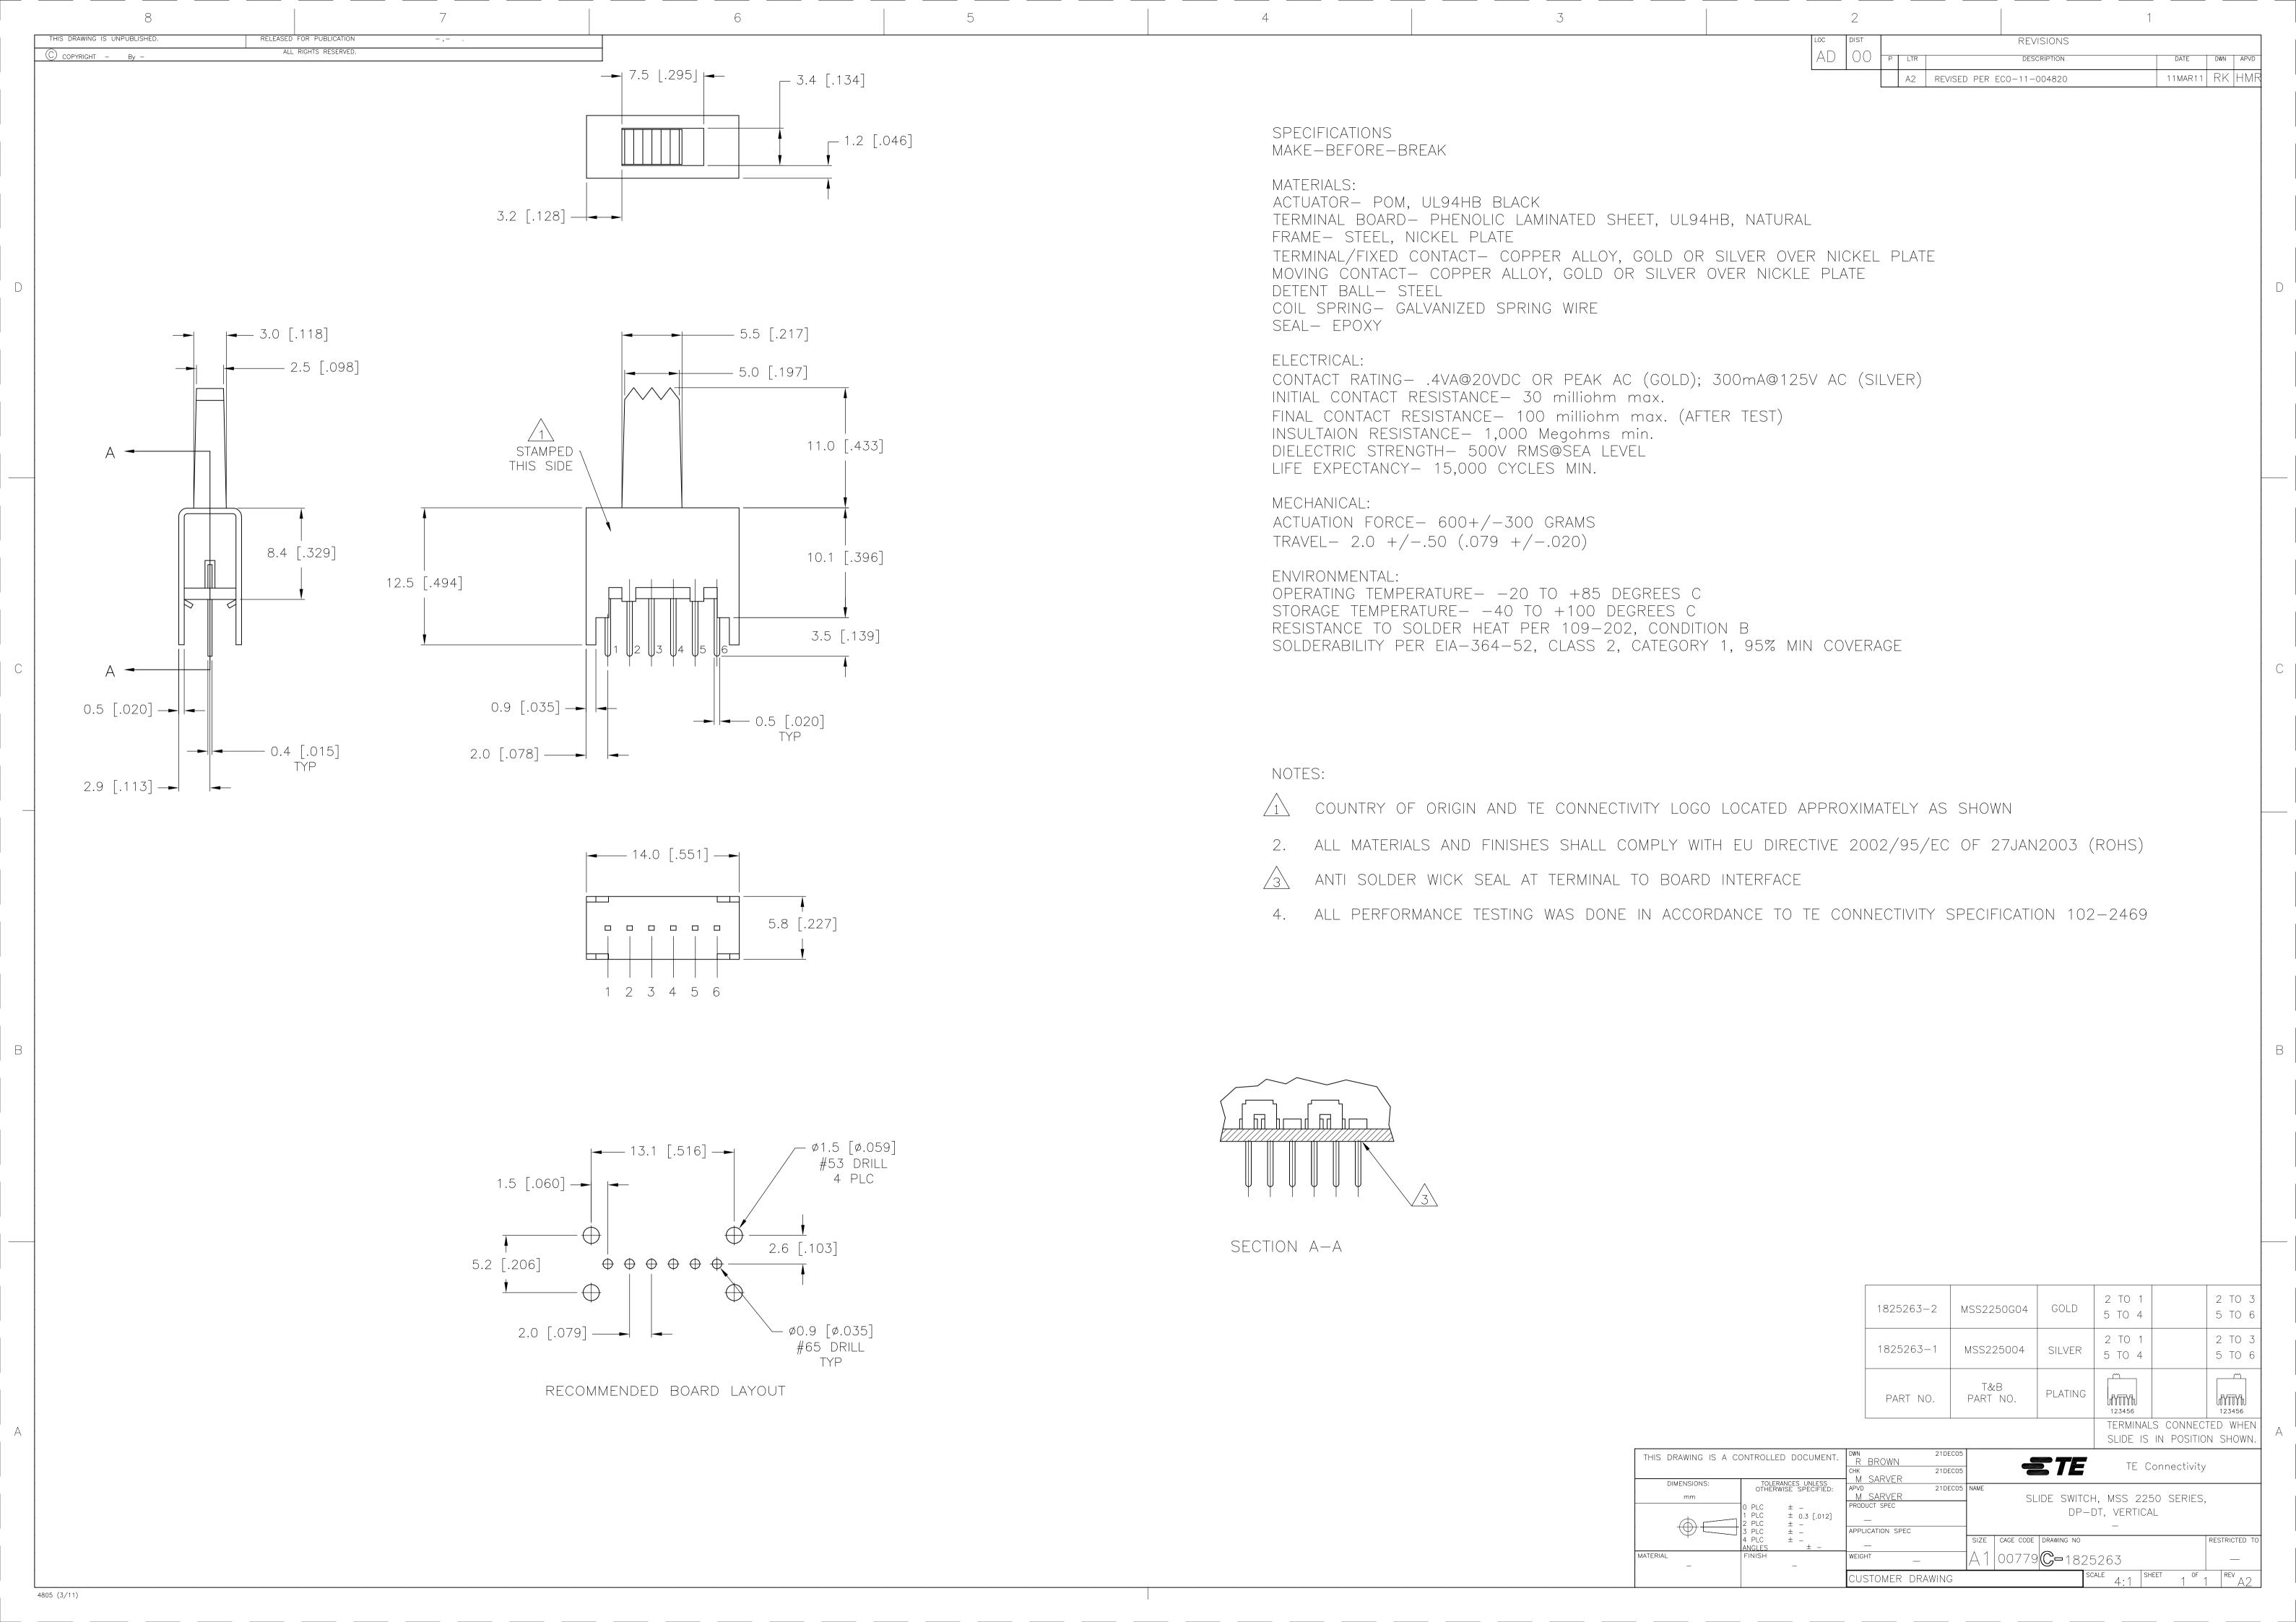

## **X-ON Electronics**

Largest Supplier of Electrical and Electronic Components

Click to view similar products for Slide Switches category:

Click to view products by TE Connectivity manufacturer:

Other Similar products are found below:

6-1437581-1 M43R MHS123K15D MHS133K MHSS1104A MMD GH49S010001 MSS12A EPS1PC1 1825074-1 1825160-3 1825167-2 1825289-7 K232CB 25139NLDB 25449NAH SLB1240R45 1825078-1 1825080-4 1825269-1 1825270-2 STS141RA04 T2215BEN506 GH46P000001 GH46W000001 GH49P010001 25339NA M42A TG36P000000 TG36P000050 AYZ0202AG 47227LFE 49331L 50208L L203091MS02Q 4-1437581-7 X2225CR-437W 49329L 1101M1S3ZB8E2 1-1437581-1 MSS2225G04 TG39W000000 1825075-1 MSS42G TG36WS80065 T105S1CWZBE SLB124145 SLB1280R5 SLB1340R45 25136NLDB