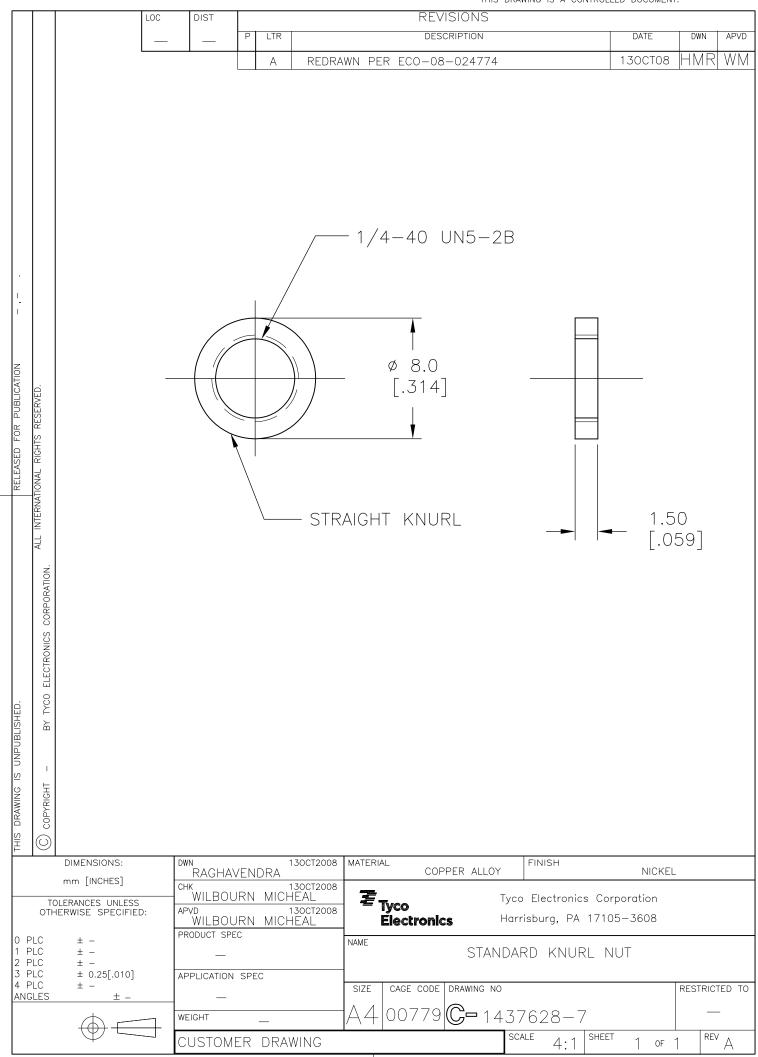

## **X-ON Electronics**

Largest Supplier of Electrical and Electronic Components

Click to view similar products for Switch Fixings category:

Click to view products by TE Connectivity manufacturer:

Other Similar products are found below:

893102000 00-5150 LZZ1A 0098.9234 61-9451.0 M2PA-5011 630155 635401 6PA113 6PA147-E6 6PA148-E6 6PA32 6PA9 700106
700109 700303A56 700C1GRY 700C2GRN 704-6001 704.960.9 704.965.2 704.965.6 704.966.0 7089-3 710082-B11 71M1048
757200264 764300000 MHU35 MHU37 807039-1 825.003.011 825.005.011 825.053.011 825.055.011 826.000.071 827.020.011
827.400.021 835.900.023 MML52C10C MML52E10C MML92HGH MML93K 84211M02CNNS 84212M02CNNS 84217A8.0LNOS
842.500.011 843187-000 843487-000 84-901