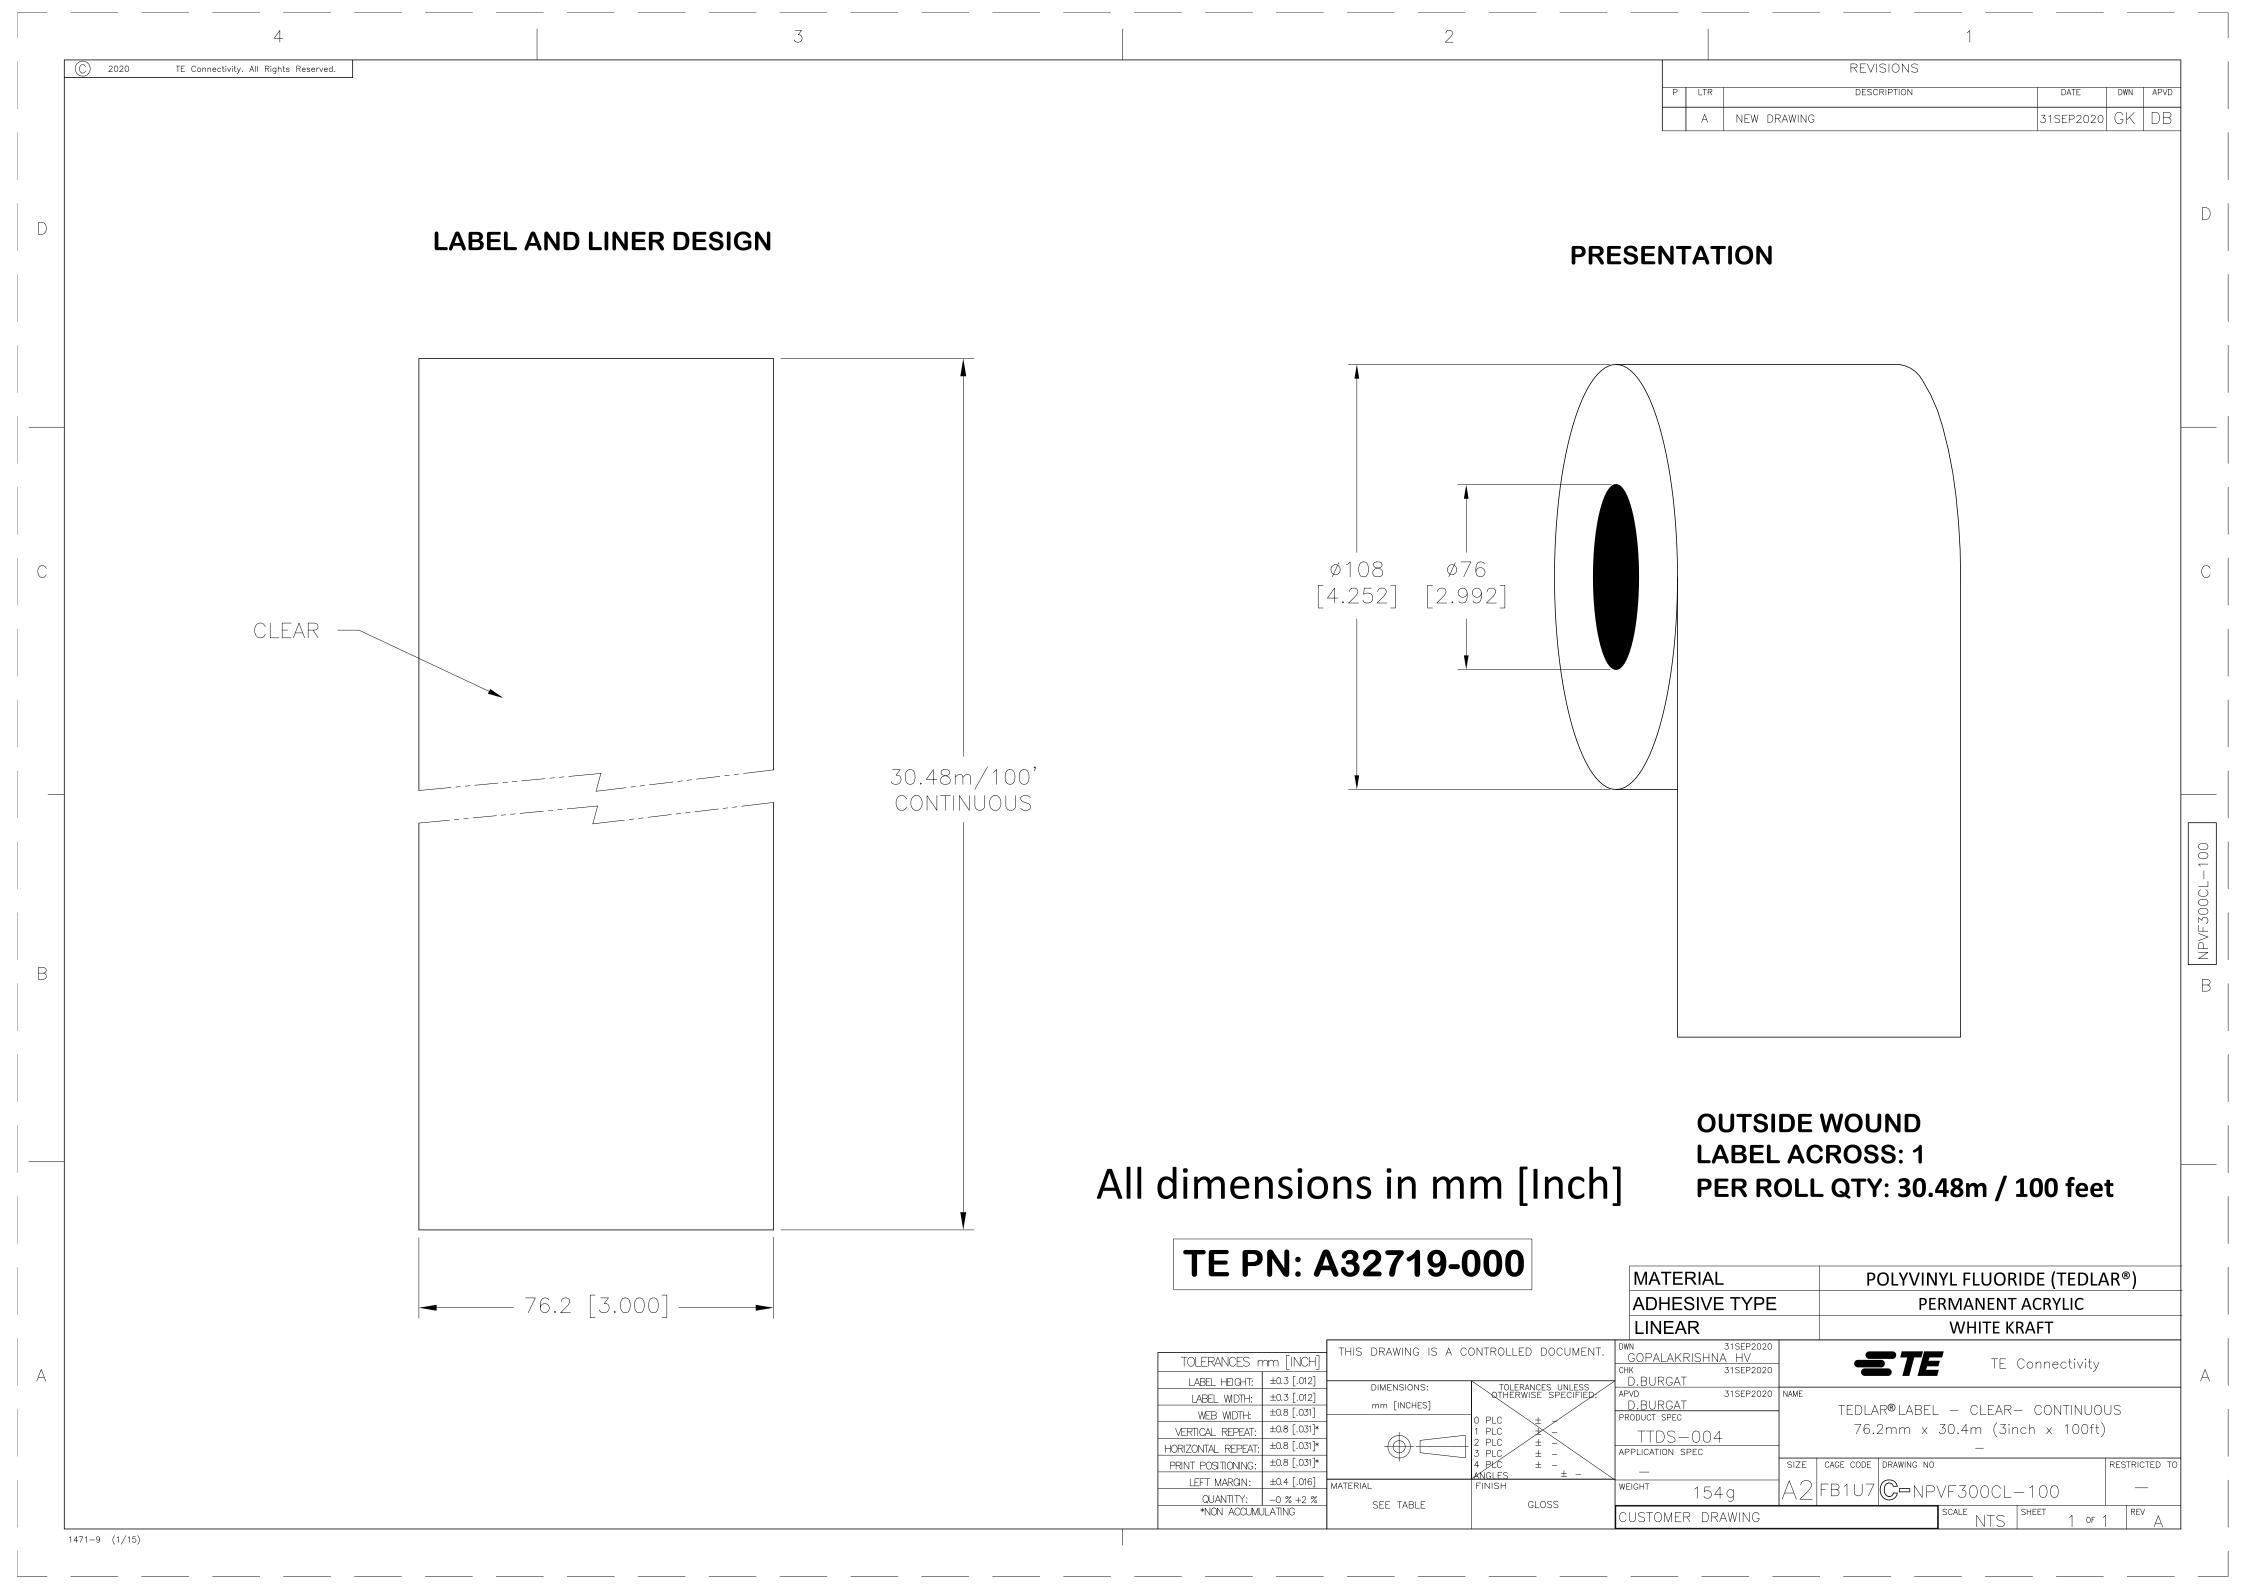

## **X-ON Electronics**

Largest Supplier of Electrical and Electronic Components

Click to view similar products for Labels and Industrial Warning Signs category:

Click to view products by TE Connectivity manufacturer:

Other Similar products are found below:

ESSW30-025 FTP-020P0704 QC101 QC105 QCC613 QCC615 132465 142810 15288 15425 18511 HTS795-1 30288 1768021-2 18432 1878679-3 2-1878614-6 PTL-31-427-YL 30239 QC154 QCC612 30545 35070 WM-15-PK WM-20-PK 5-1768021-6 06770 11197 111852 111932 KMT-02513V-9 8-1768039-4 1878983-4 B422 25X85MM PAXLBK10 LAT-52-361-1 PTL-20-486 PTL-38-486 PTLFT-01-425 13903 11237 18389 18341 18603 29904 18519 18524 115110 11199 18542