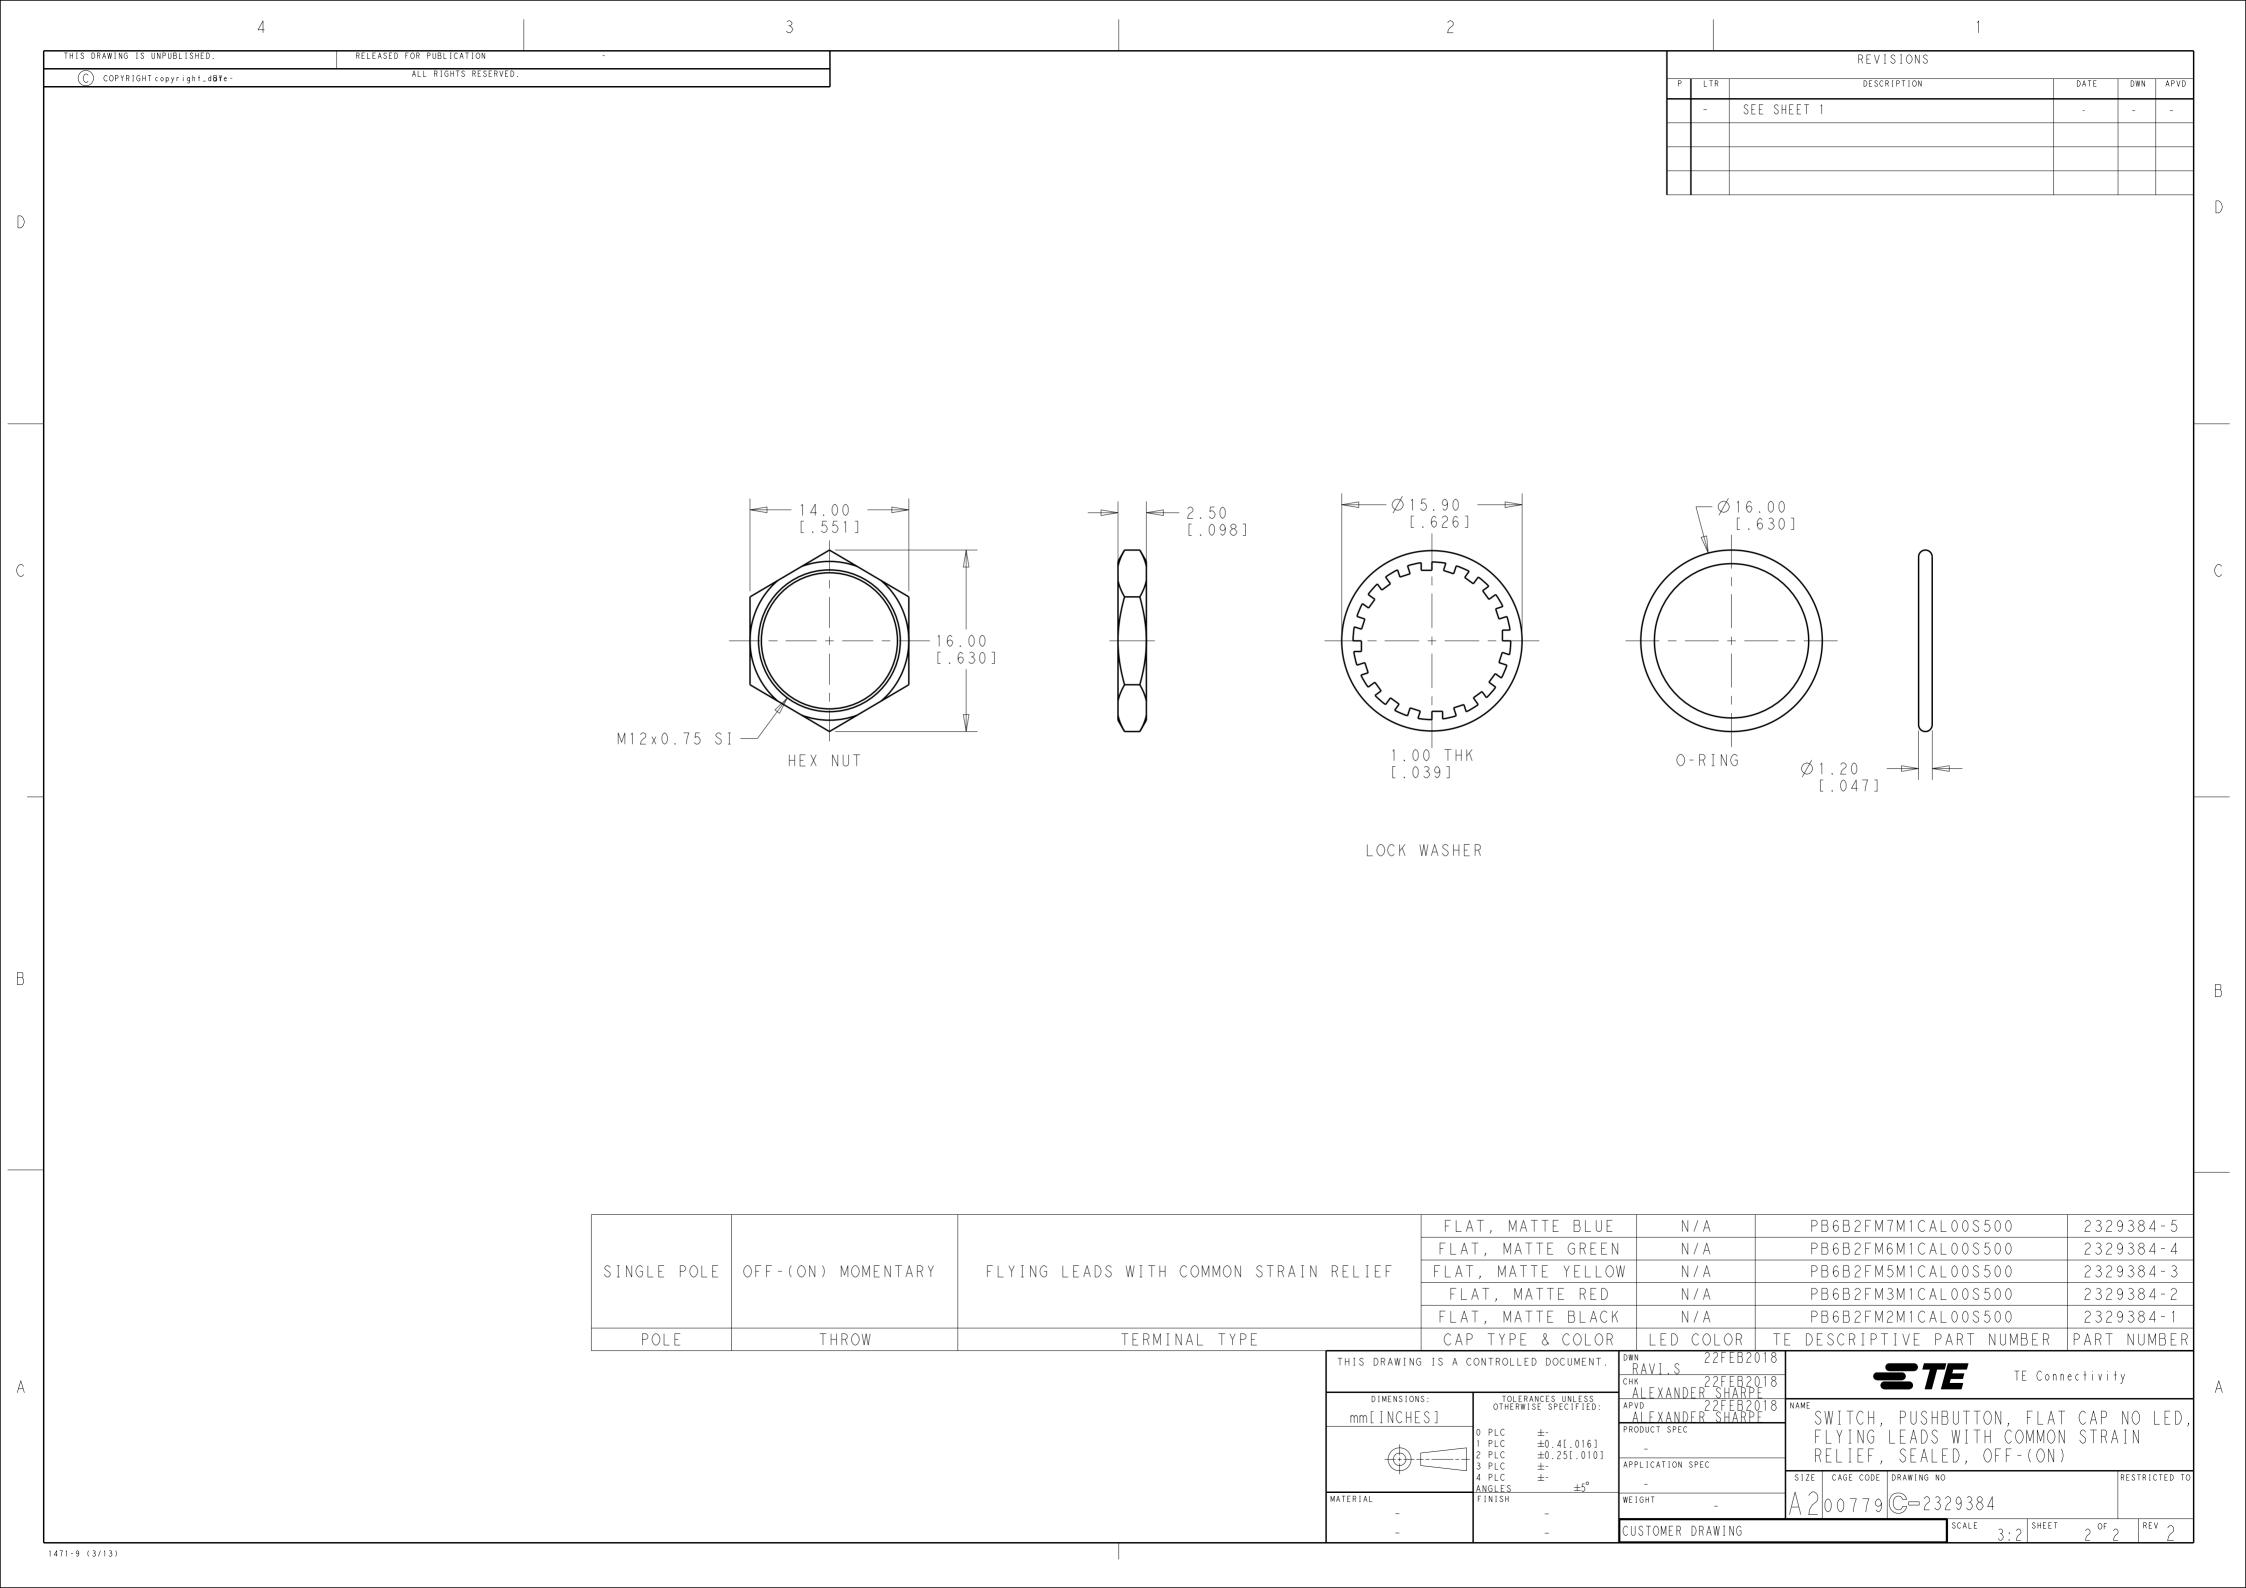

## **X-ON Electronics**

Largest Supplier of Electrical and Electronic Components

Click to view similar products for Pushbutton Switches category:

Click to view products by TE Connectivity manufacturer:

Other Similar products are found below:

8940K2012 LW1L-M1C10V-A LW1L-M1C70-A LW2L-A1C20M-GD LW2L-M1C20M-A 60324L M22-D-R-GB0/K11 M7E-HRN2
67021K512 67081K512X 701PB580 7199K101 810K12910 810KSV30B MML21EA2ADK MML21KA3ABK MML23KA3AC05K-001
MML23KW3AA01W 8418K2 8442K3 8450K1 860K11911T01A 861901 861K11911T01A07 861K13810T00A14 861K13911
8646AB6X718UL 8646ABUL 9001KXRK 907AYY100 PMHD155A1 9533CD4+U574+U4922 95-414.000 99-450.837 99-453.837
PV3H2B0NN-341 1203MRA A22NZBGANGA A22NZBNANGA A22NZMPATRA A2PMA1X03EC56 A3A-5123-02 A3A-7140 A3A-7340 A3A-7340 A3U-TMW-A2C-5M A595 12037A2ULCSA ABD122