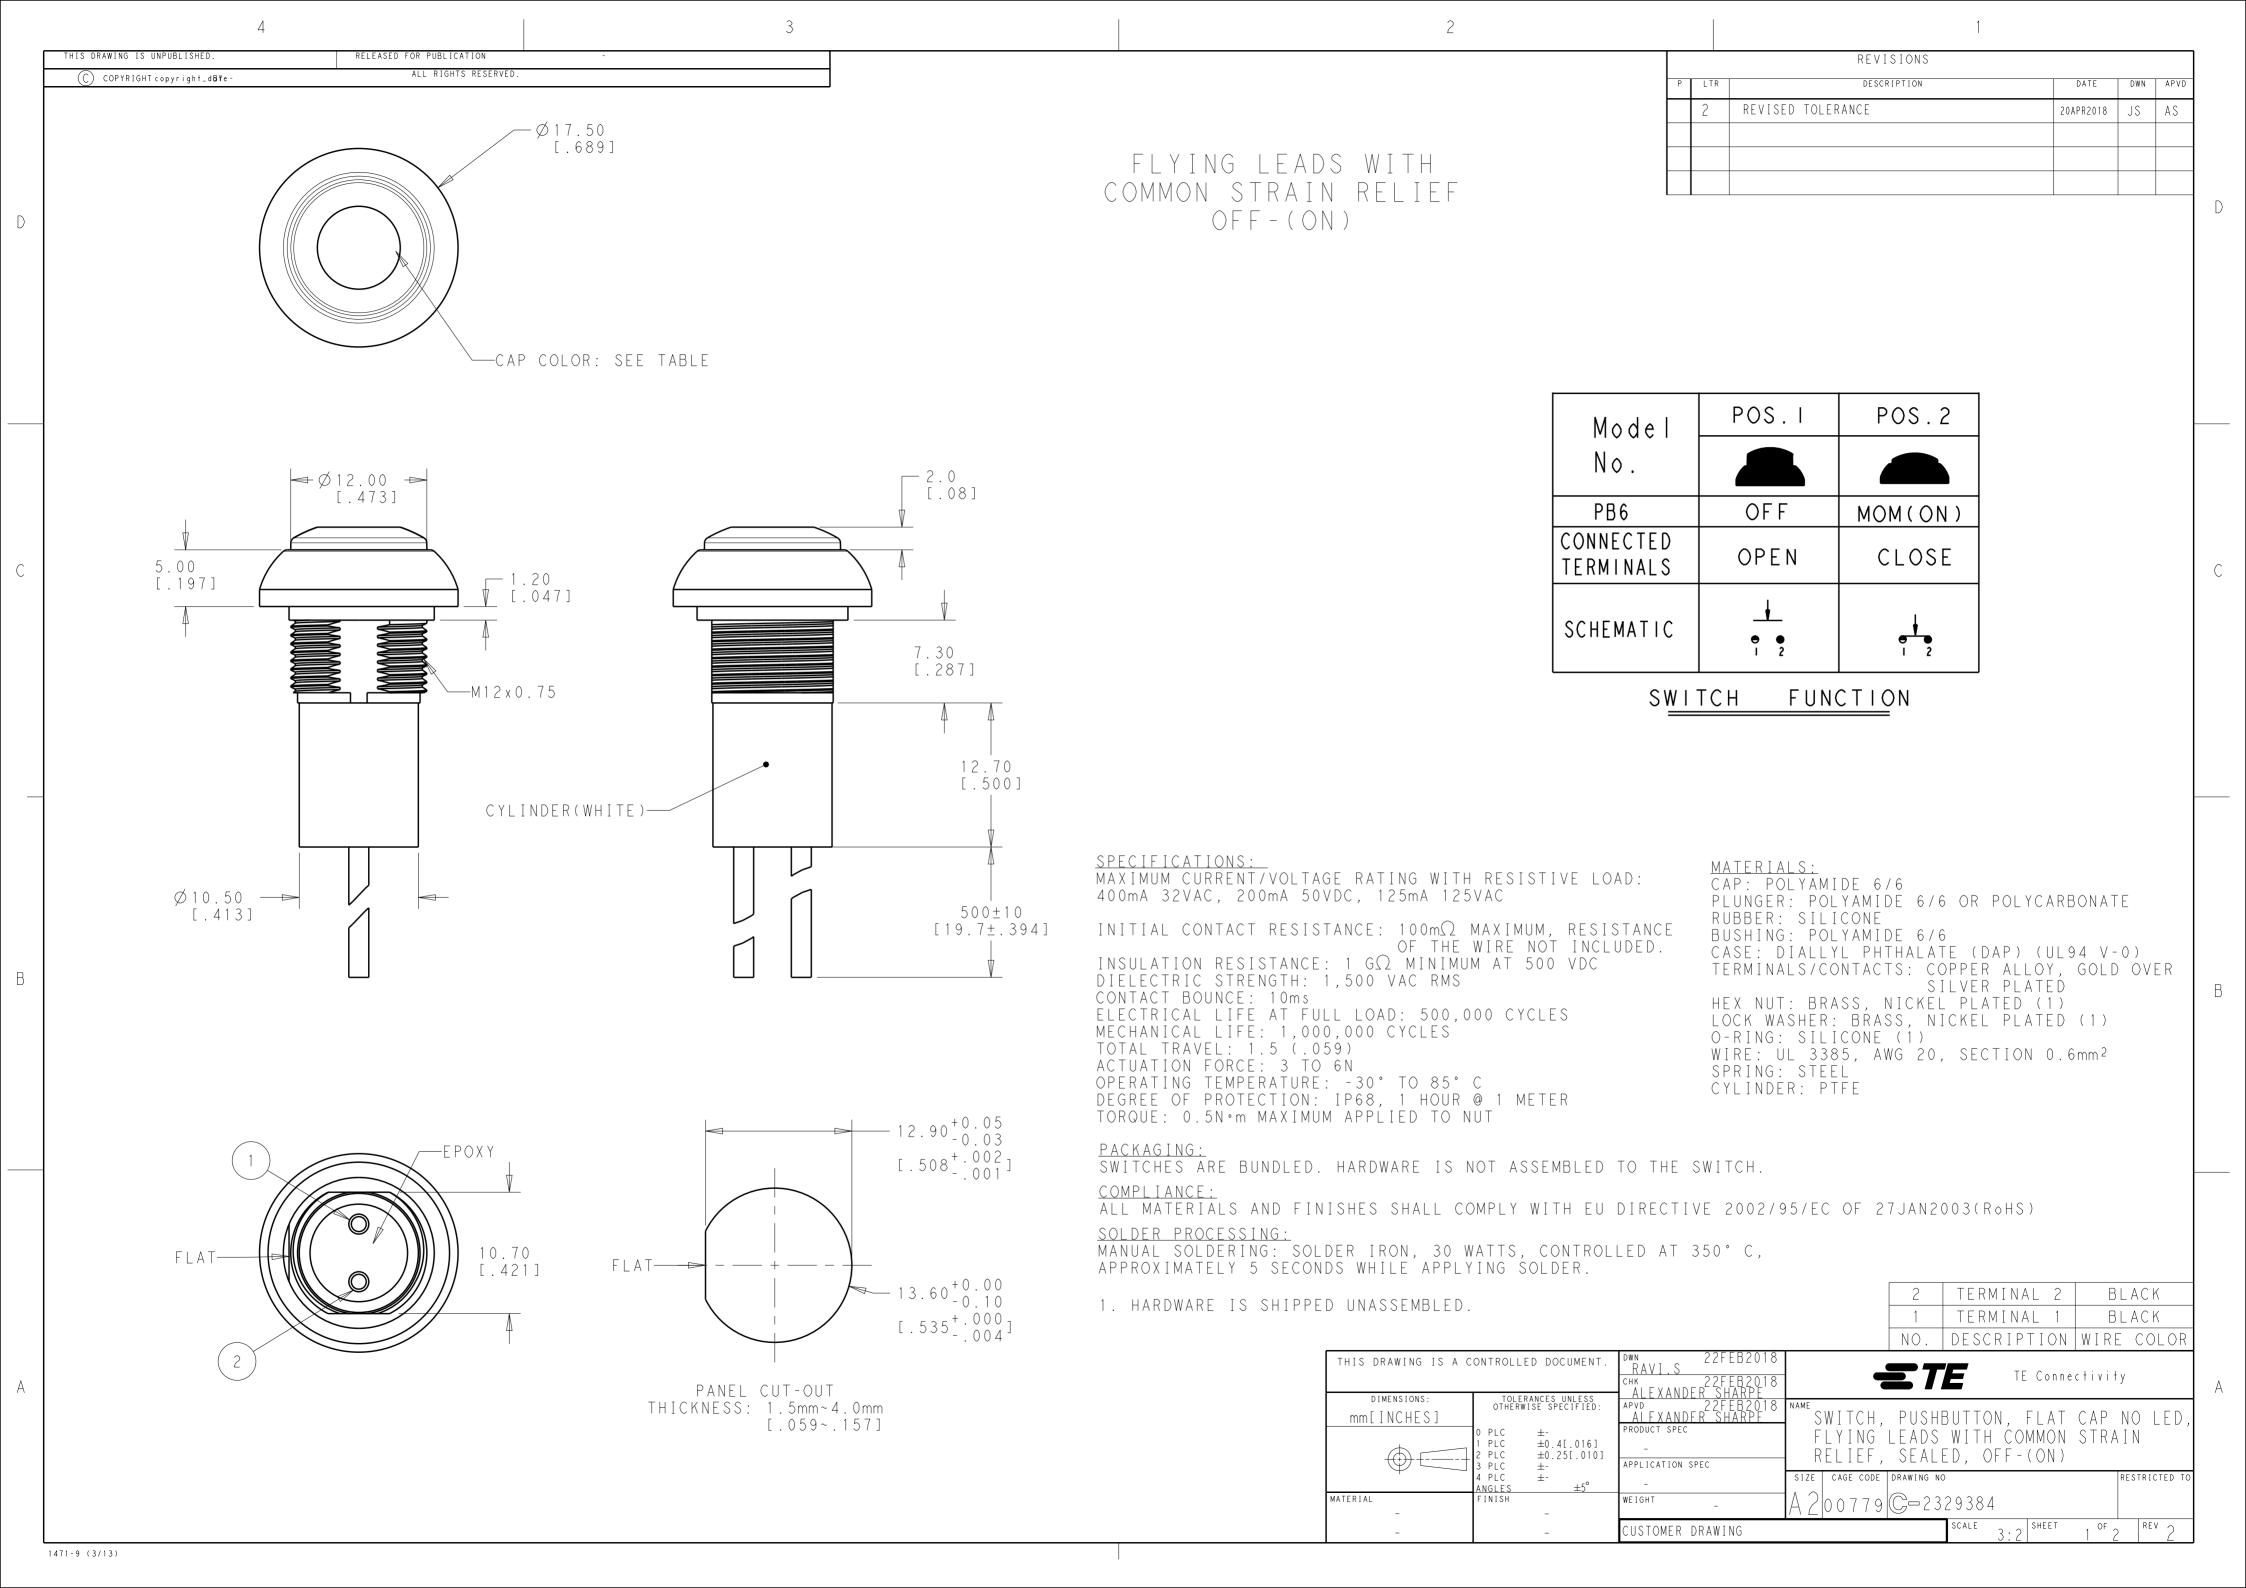

## **X-ON Electronics**

Largest Supplier of Electrical and Electronic Components

Click to view similar products for Pushbutton Switches category:

Click to view products by TE Connectivity manufacturer:

Other Similar products are found below:

8940K2012 LW1L-M1C10V-A LW1L-M1C70-A LW2L-A1C20M-GD LW2L-M1C20M-A 60324L M22-D-R-GB0/K11 M7E-HRN2
67021K512 67081K512X 701PB580 7199K101 810K12910 810KSV30B MML21EA2ADK MML21KA3ABK MML23KA3AC05K-001
MML23KW3AA01W 8418K2 8442K3 8450K1 860K11911T01A 861901 861K11911T01A07 861K13810T00A14 861K13911
8646AB6X718UL 8646ABUL 9001KXRK 907AYY100 PMHD155A1 9533CD4+U574+U4922 95-414.000 99-450.837 99-453.837
PV3H2B0NN-341 1203MRA A22NZBGANGA A22NZBNANGA A22NZMPATRA A2PMA1X03EC56 A3A-5123-02 A3A-7140 A3A-7340 A3A-7340 A3U-TMW-A2C-5M A595 12037A2ULCSA ABD1