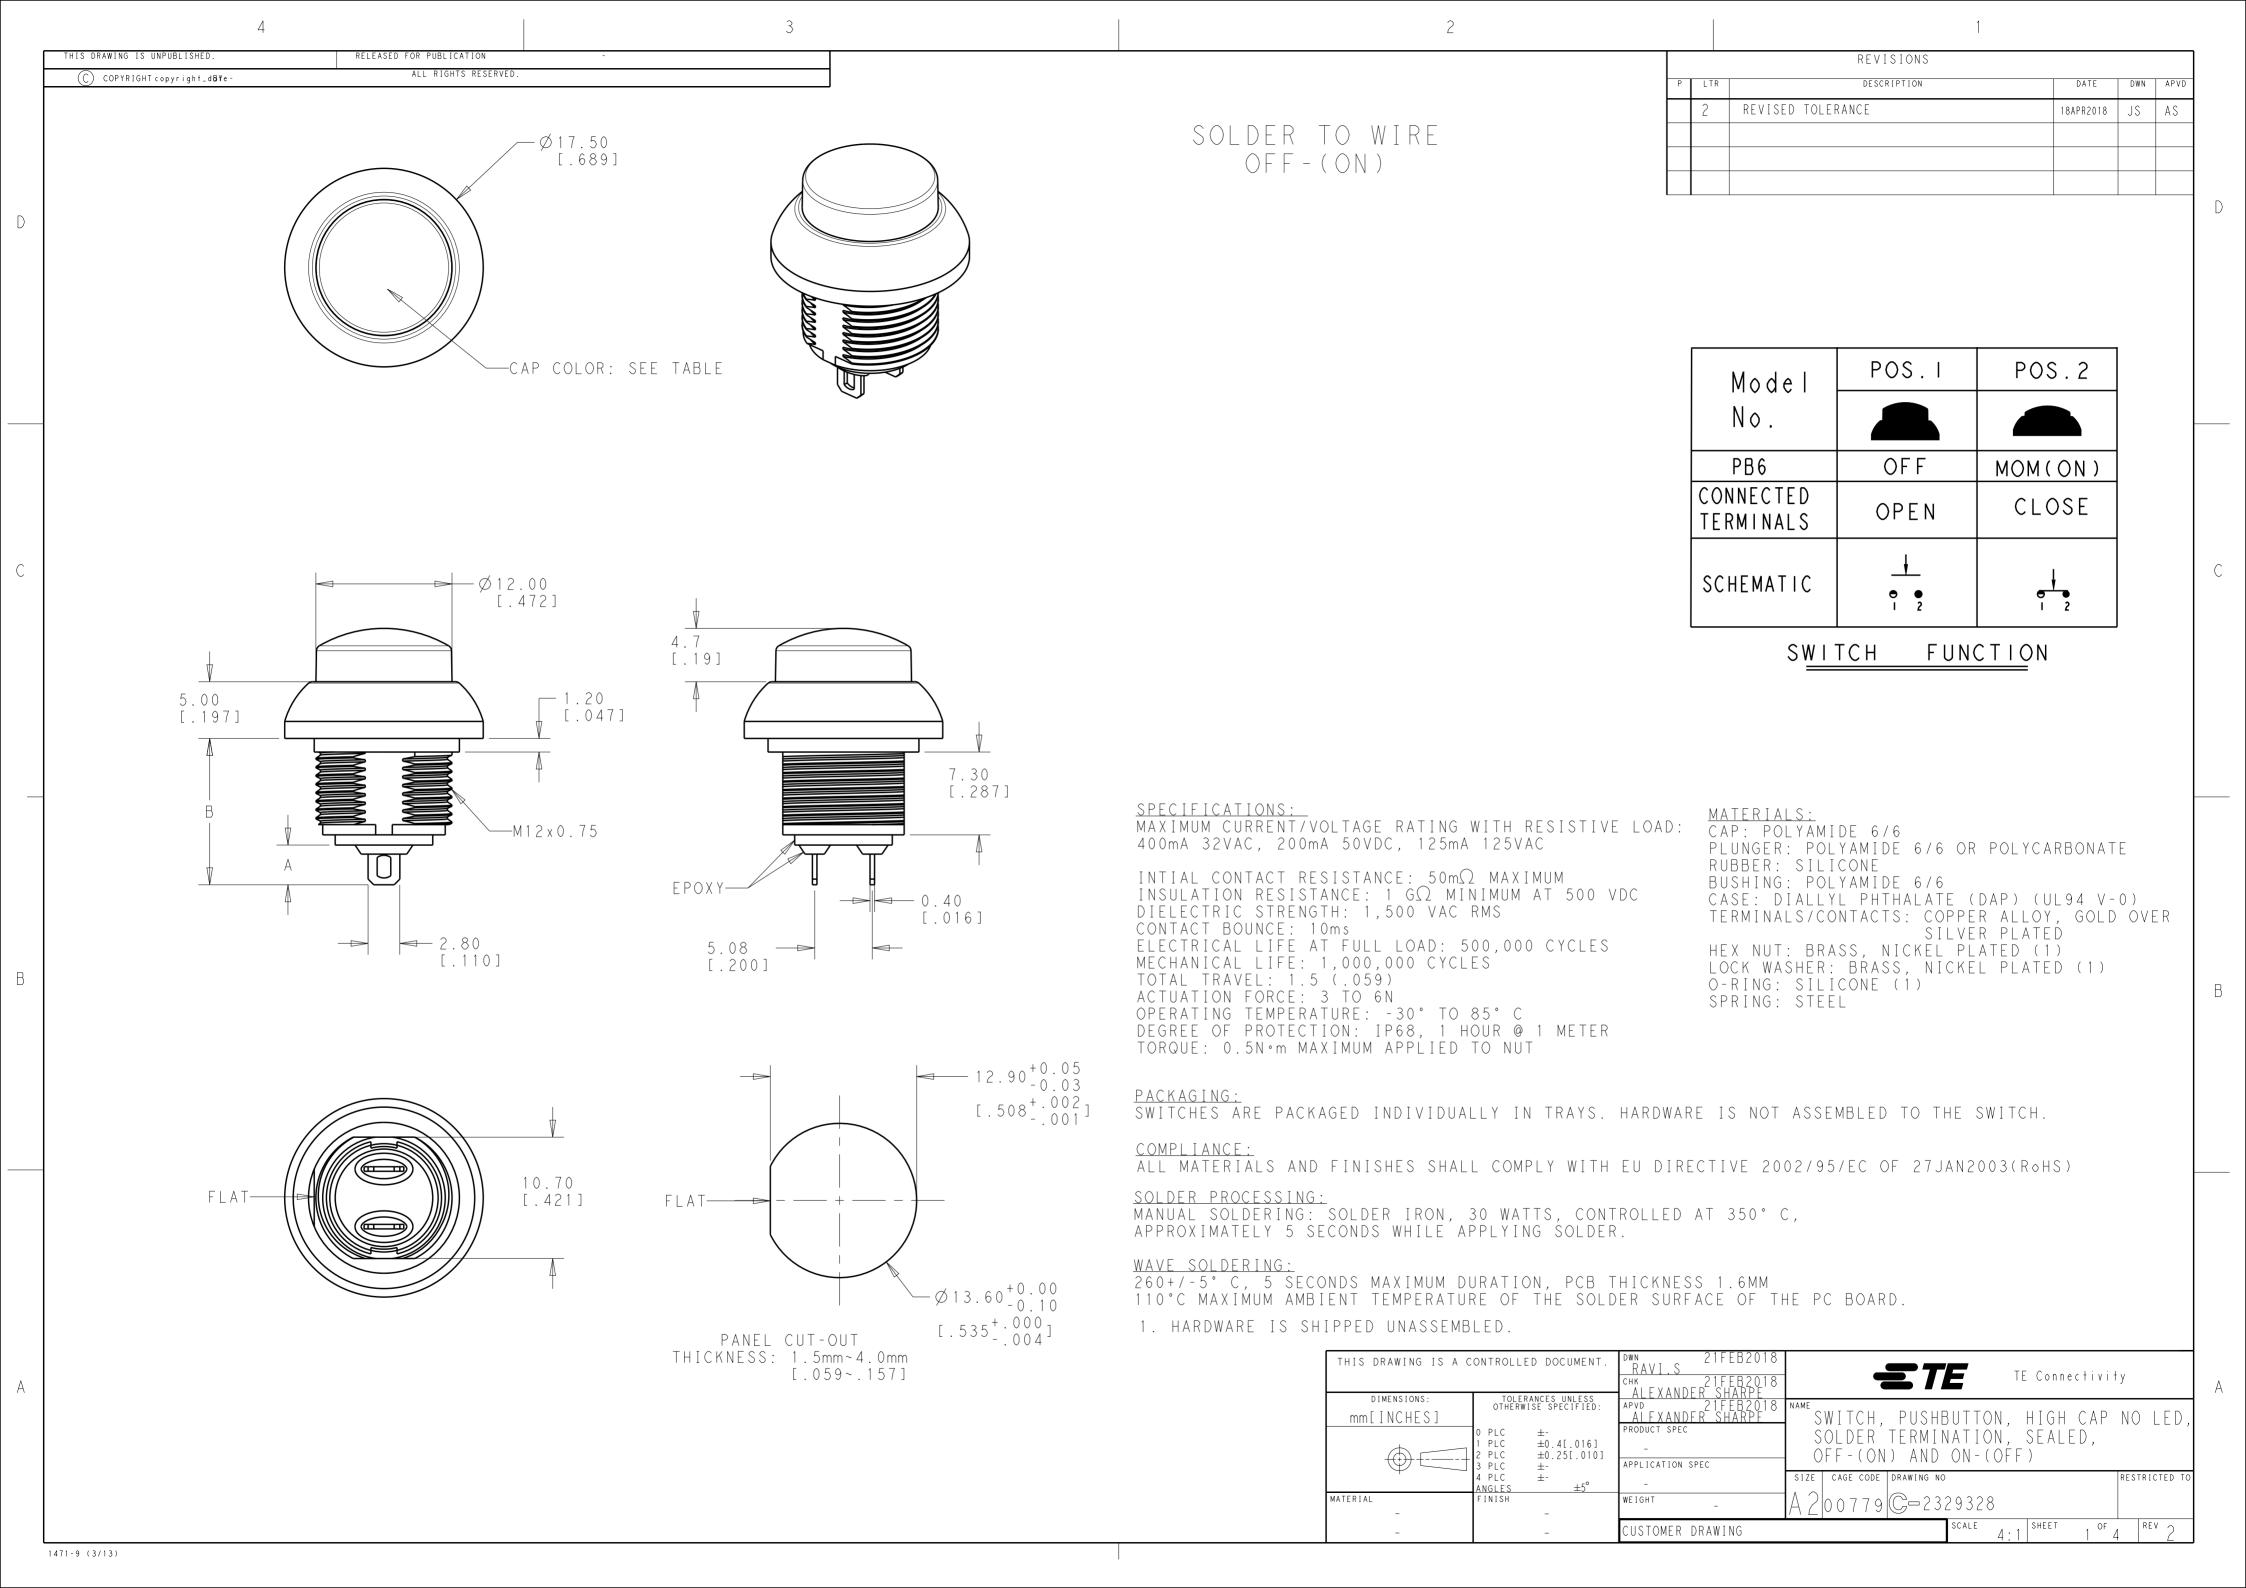

## **X-ON Electronics**

Largest Supplier of Electrical and Electronic Components

Click to view similar products for Pushbutton Switches category:

Click to view products by TE Connectivity manufacturer:

Other Similar products are found below:

8940K2012 LW1L-M1C10V-A LW1L-M1C70-A LW2L-A1C20M-GD LW2L-M1C20M-A 60324L M22-D-R-GB0/K11 M7E-HRN2
67021K512 67081K512X 701PB580 7199K101 810K12910 810KSV30B MML21EA2ADK MML21KA3ABK MML23KA3AC05K-001
MML23KW3AA01W 8418K2 8442K2 8442K3 8450K1 860K11911T01A 861901 861K11911T01A07 861K13810T00A14 861K13911
8646AB6X718UL 8646ABUL 9001KXRK 907AYY100 PMHD155A1 9533CD4+U574+U4922 95-414.000 99-450.837 99-453.837
PV3H2B0NN-341 1203MRA A22NZBGANGA A22NZBNANGA A22NZMPATRA A2PMA1X03EC56 A3A-5123-02 A3A-7140 A3A-7310 A3A-7340 A3U-TMW-A2C-5M A595 12037A