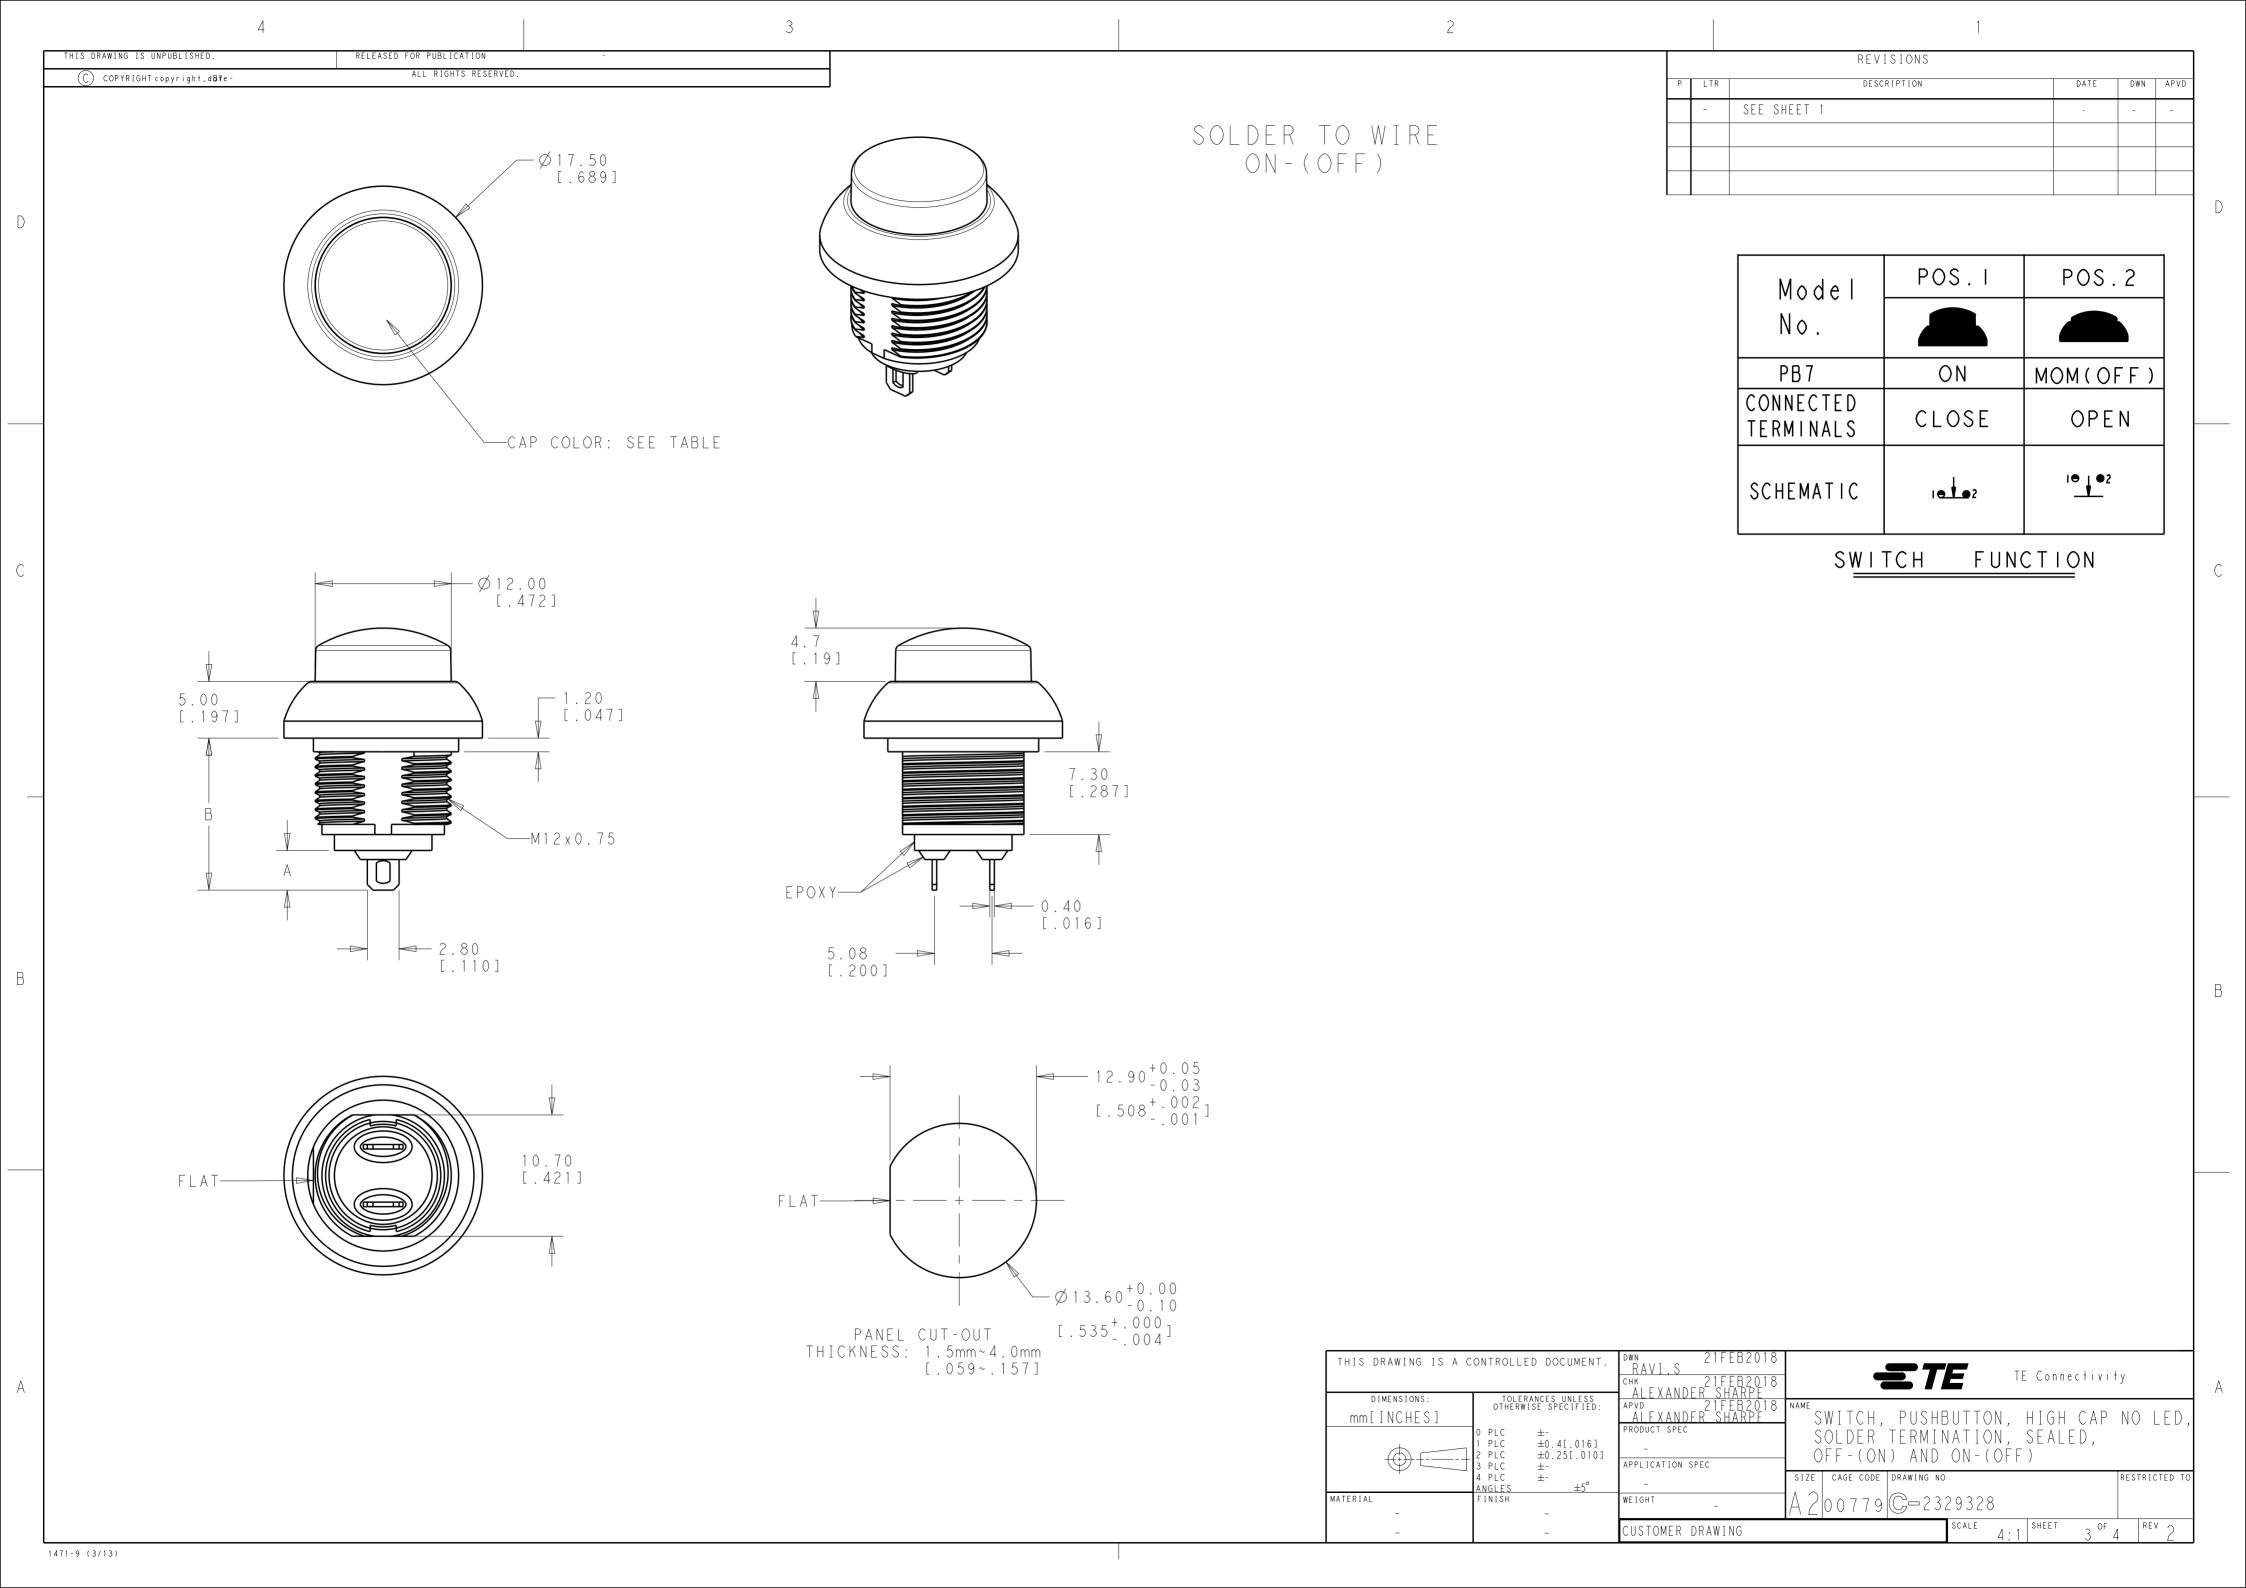

## **X-ON Electronics**

Largest Supplier of Electrical and Electronic Components

Click to view similar products for Pushbutton Switches category:

Click to view products by TE Connectivity manufacturer:

Other Similar products are found below:

8940K2012 LW1L-M1C10V-A LW1L-M1C70-A LW2L-A1C20M-GD LW2L-M1C20M-A 60324L M22-D-R-GB0/K11 M7E-HRN2
67021K512 67081K512X 701PB580 7199K101 810K12910 810KSV30B MML21EA2ADK MML21KA3ABK MML23KA3AC05K-001
MML23KW3AA01W 8418K2 8442K2 8442K3 8450K1 860K11911T01A 861901 861K11911T01A07 861K13810T00A14 861K13911
8646AB6X718UL 8646ABUL 9001KXRK 907AYY100 PMHD155A1 9533CD4+U574+U4922 95-414.000 99-450.837 99-453.837
PV3H2B0NN-341 1203MRA A22NZBGANGA A22NZBNANGA A22NZMPATRA A2PMA1X03EC56 A3A-5123-02 A3A-7140 A3A-7310 A3A-7340 A3U-TMW-A2C-5M A595 12037A2ULC