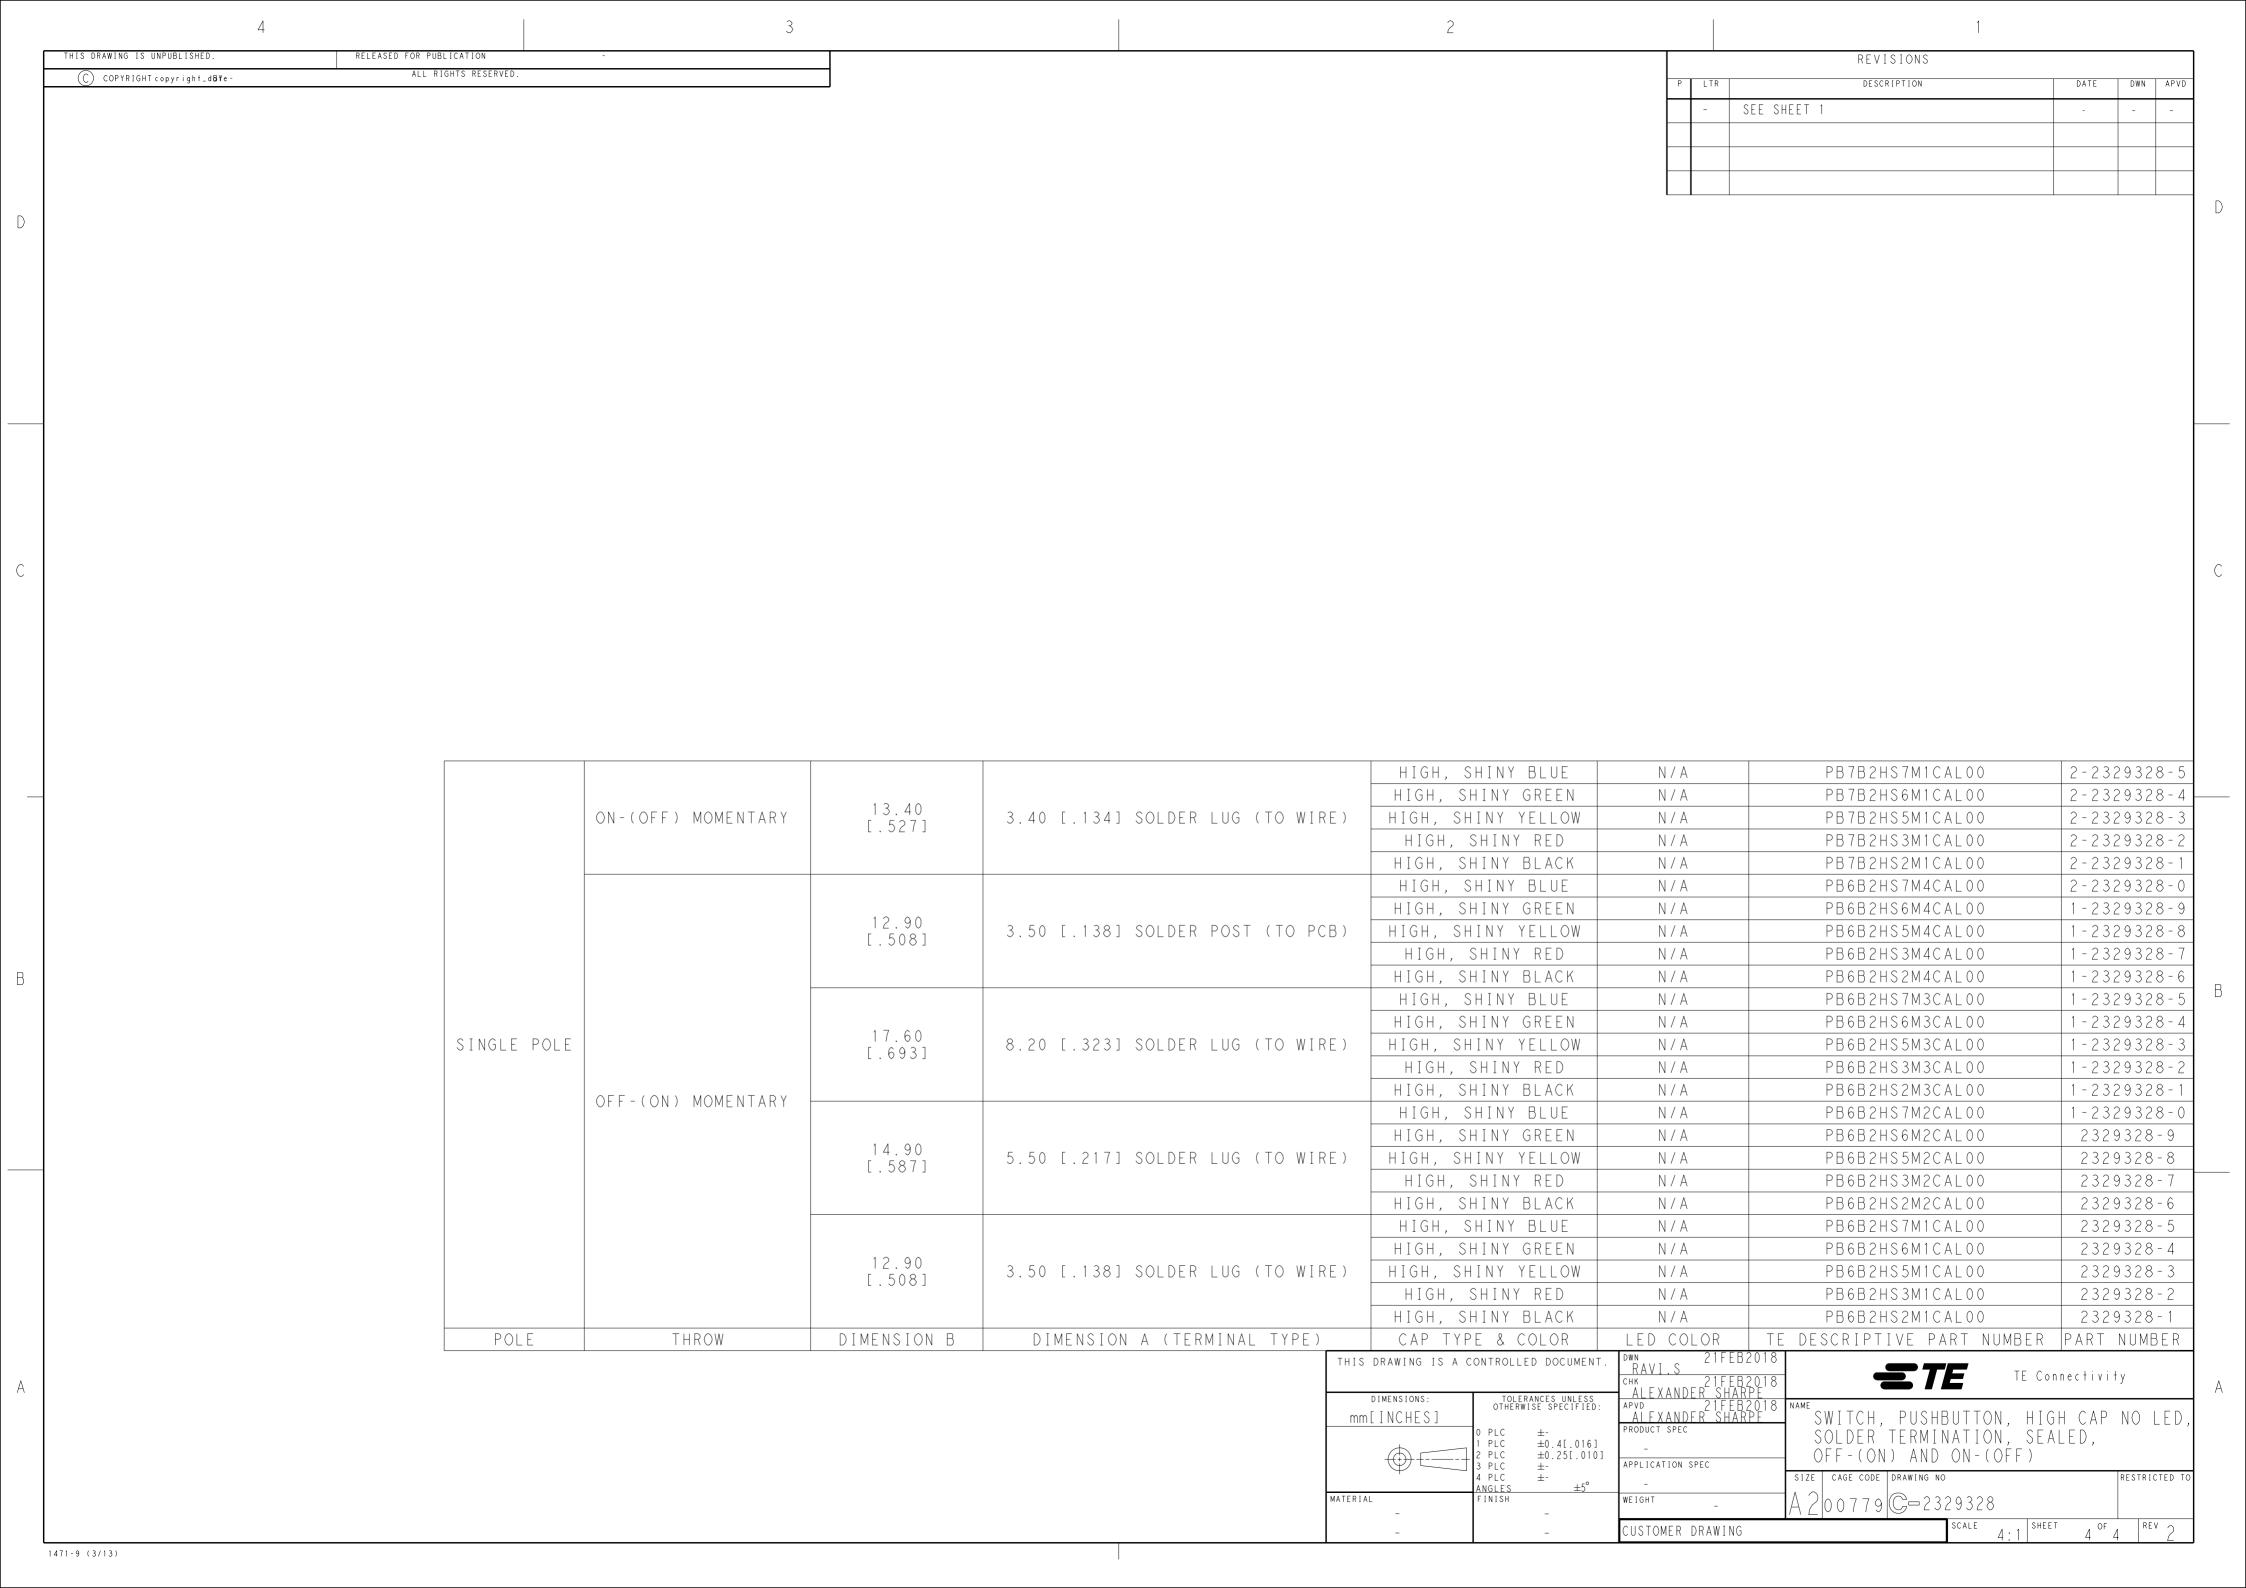

## **X-ON Electronics**

Largest Supplier of Electrical and Electronic Components

Click to view similar products for Pushbutton Switches category:

Click to view products by TE Connectivity manufacturer:

Other Similar products are found below:

8940K2012 LW1L-M1C10V-A LW1L-M1C70-A LW2L-A1C20M-GD LW2L-M1C20M-A 60324L M22-D-R-GB0/K11 M7E-HRN2
67021K512 67081K512X 701PB580 7199K101 810K12910 810KSV30B MML21EA2ADK MML21KA3ABK MML23KA3AC05K-001
MML23KW3AA01W 8418K2 8442K2 8442K3 8450K1 860K11911T01A 861901 861K11911T01A07 861K13810T00A14 861K13911
8646AB6X718UL 8646ABUL 9001KXRK 907AYY100 PMHD155A1 9533CD4+U574+U4922 95-414.000 99-450.837 99-453.837
PV3H2B0NN-341 1203MRA A22NZBGANGA A22NZBNANGA A22NZMPATRA A2PMA1X03EC56 A3A-5123-02 A3A-7140 A3A-7310 A3A-7340 A3U-TMW-A2C-5M A595 12037A2ULCSA