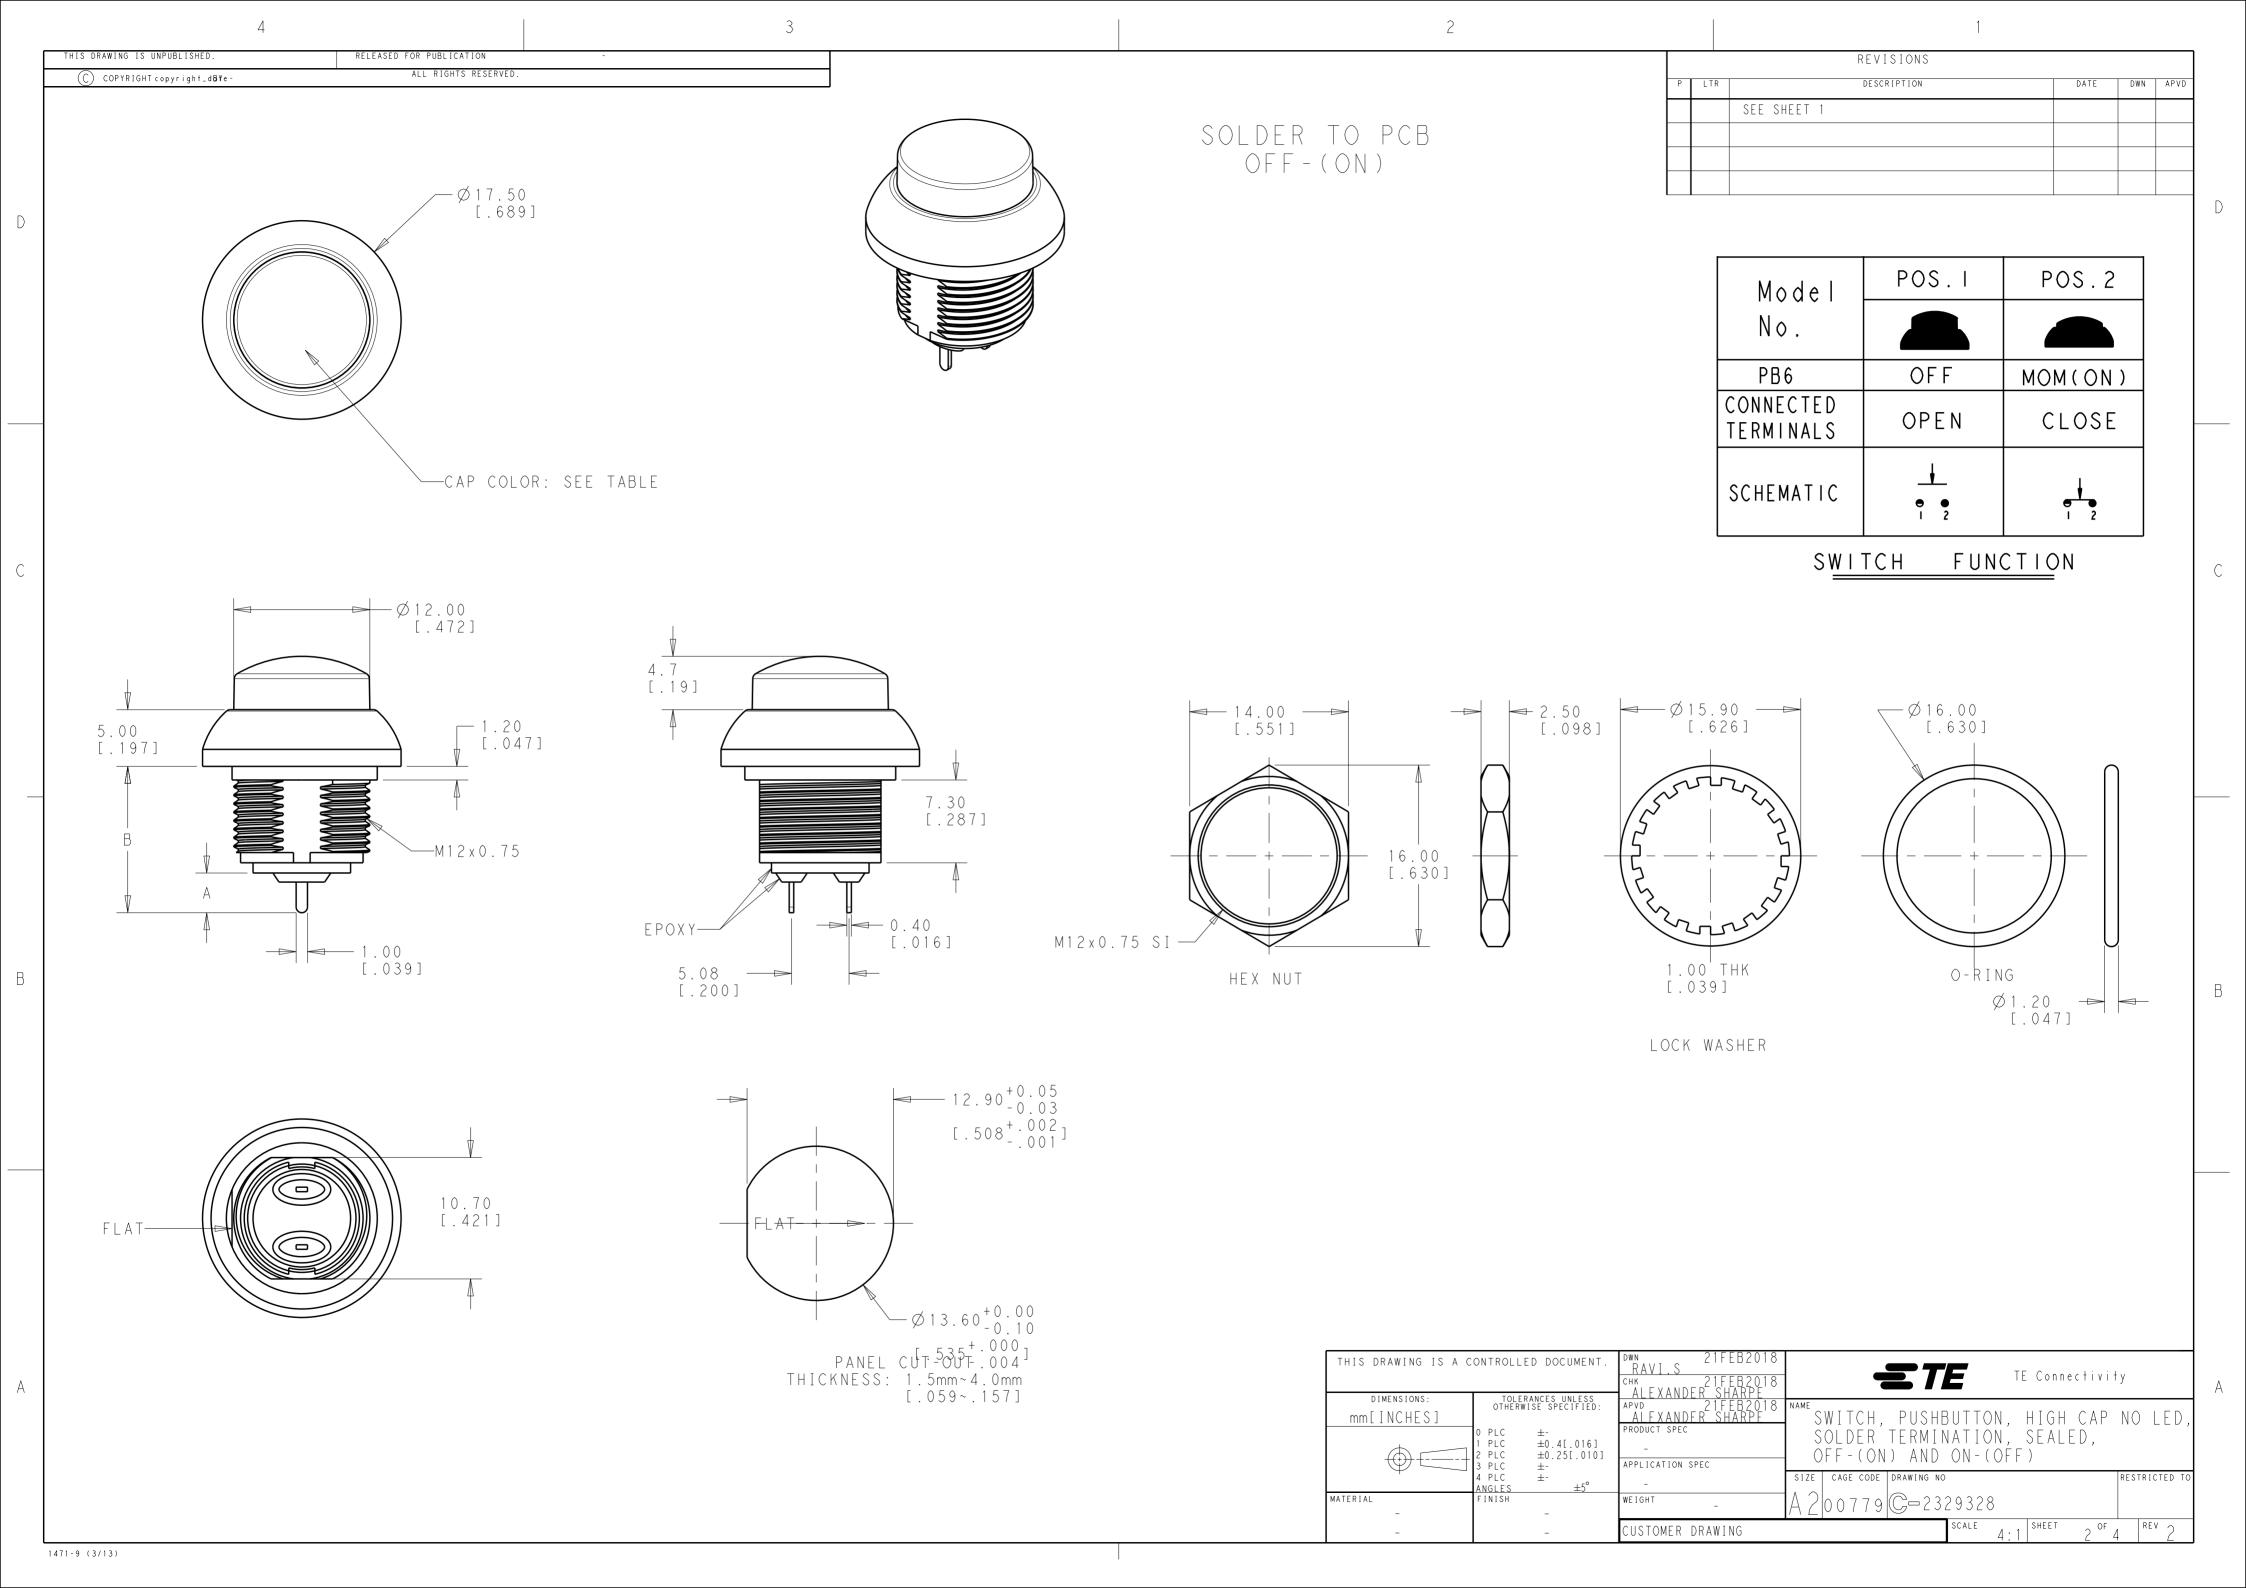

## **X-ON Electronics**

Largest Supplier of Electrical and Electronic Components

Click to view similar products for Pushbutton Switches category:

Click to view products by TE Connectivity manufacturer:

Other Similar products are found below:

8940K2012 LW1L-M1C10V-A LW1L-M1C70-A LW2L-A1C20M-GD LW2L-M1C20M-A 60324L M22-D-R-GB0/K11 M7E-HRN2
67021K512 67081K512X 701PB580 7199K101 810K12910 810KSV30B MML21EA2ADK MML21KA3ABK MML23KA3AC05K-001
MML23KW3AA01W 8418K2 8442K2 8442K3 8450K1 860K11911T01A 861901 861K11911T01A07 861K13810T00A14 861K13911
8646AB6X718UL 8646ABUL 9001KXRK 907AYY100 PMHD155A1 9533CD4+U574+U4922 95-414.000 99-450.837 99-453.837
PV3H2B0NN-341 1203MRA A22NZBGANGA A22NZBNANGA A22NZMPATRA A2PMA1X03EC56 A3A-5123-02 A3A-7140 A3A-7310 A3A-7340 A3U-TMW-A2C-5M A595 12037A2U