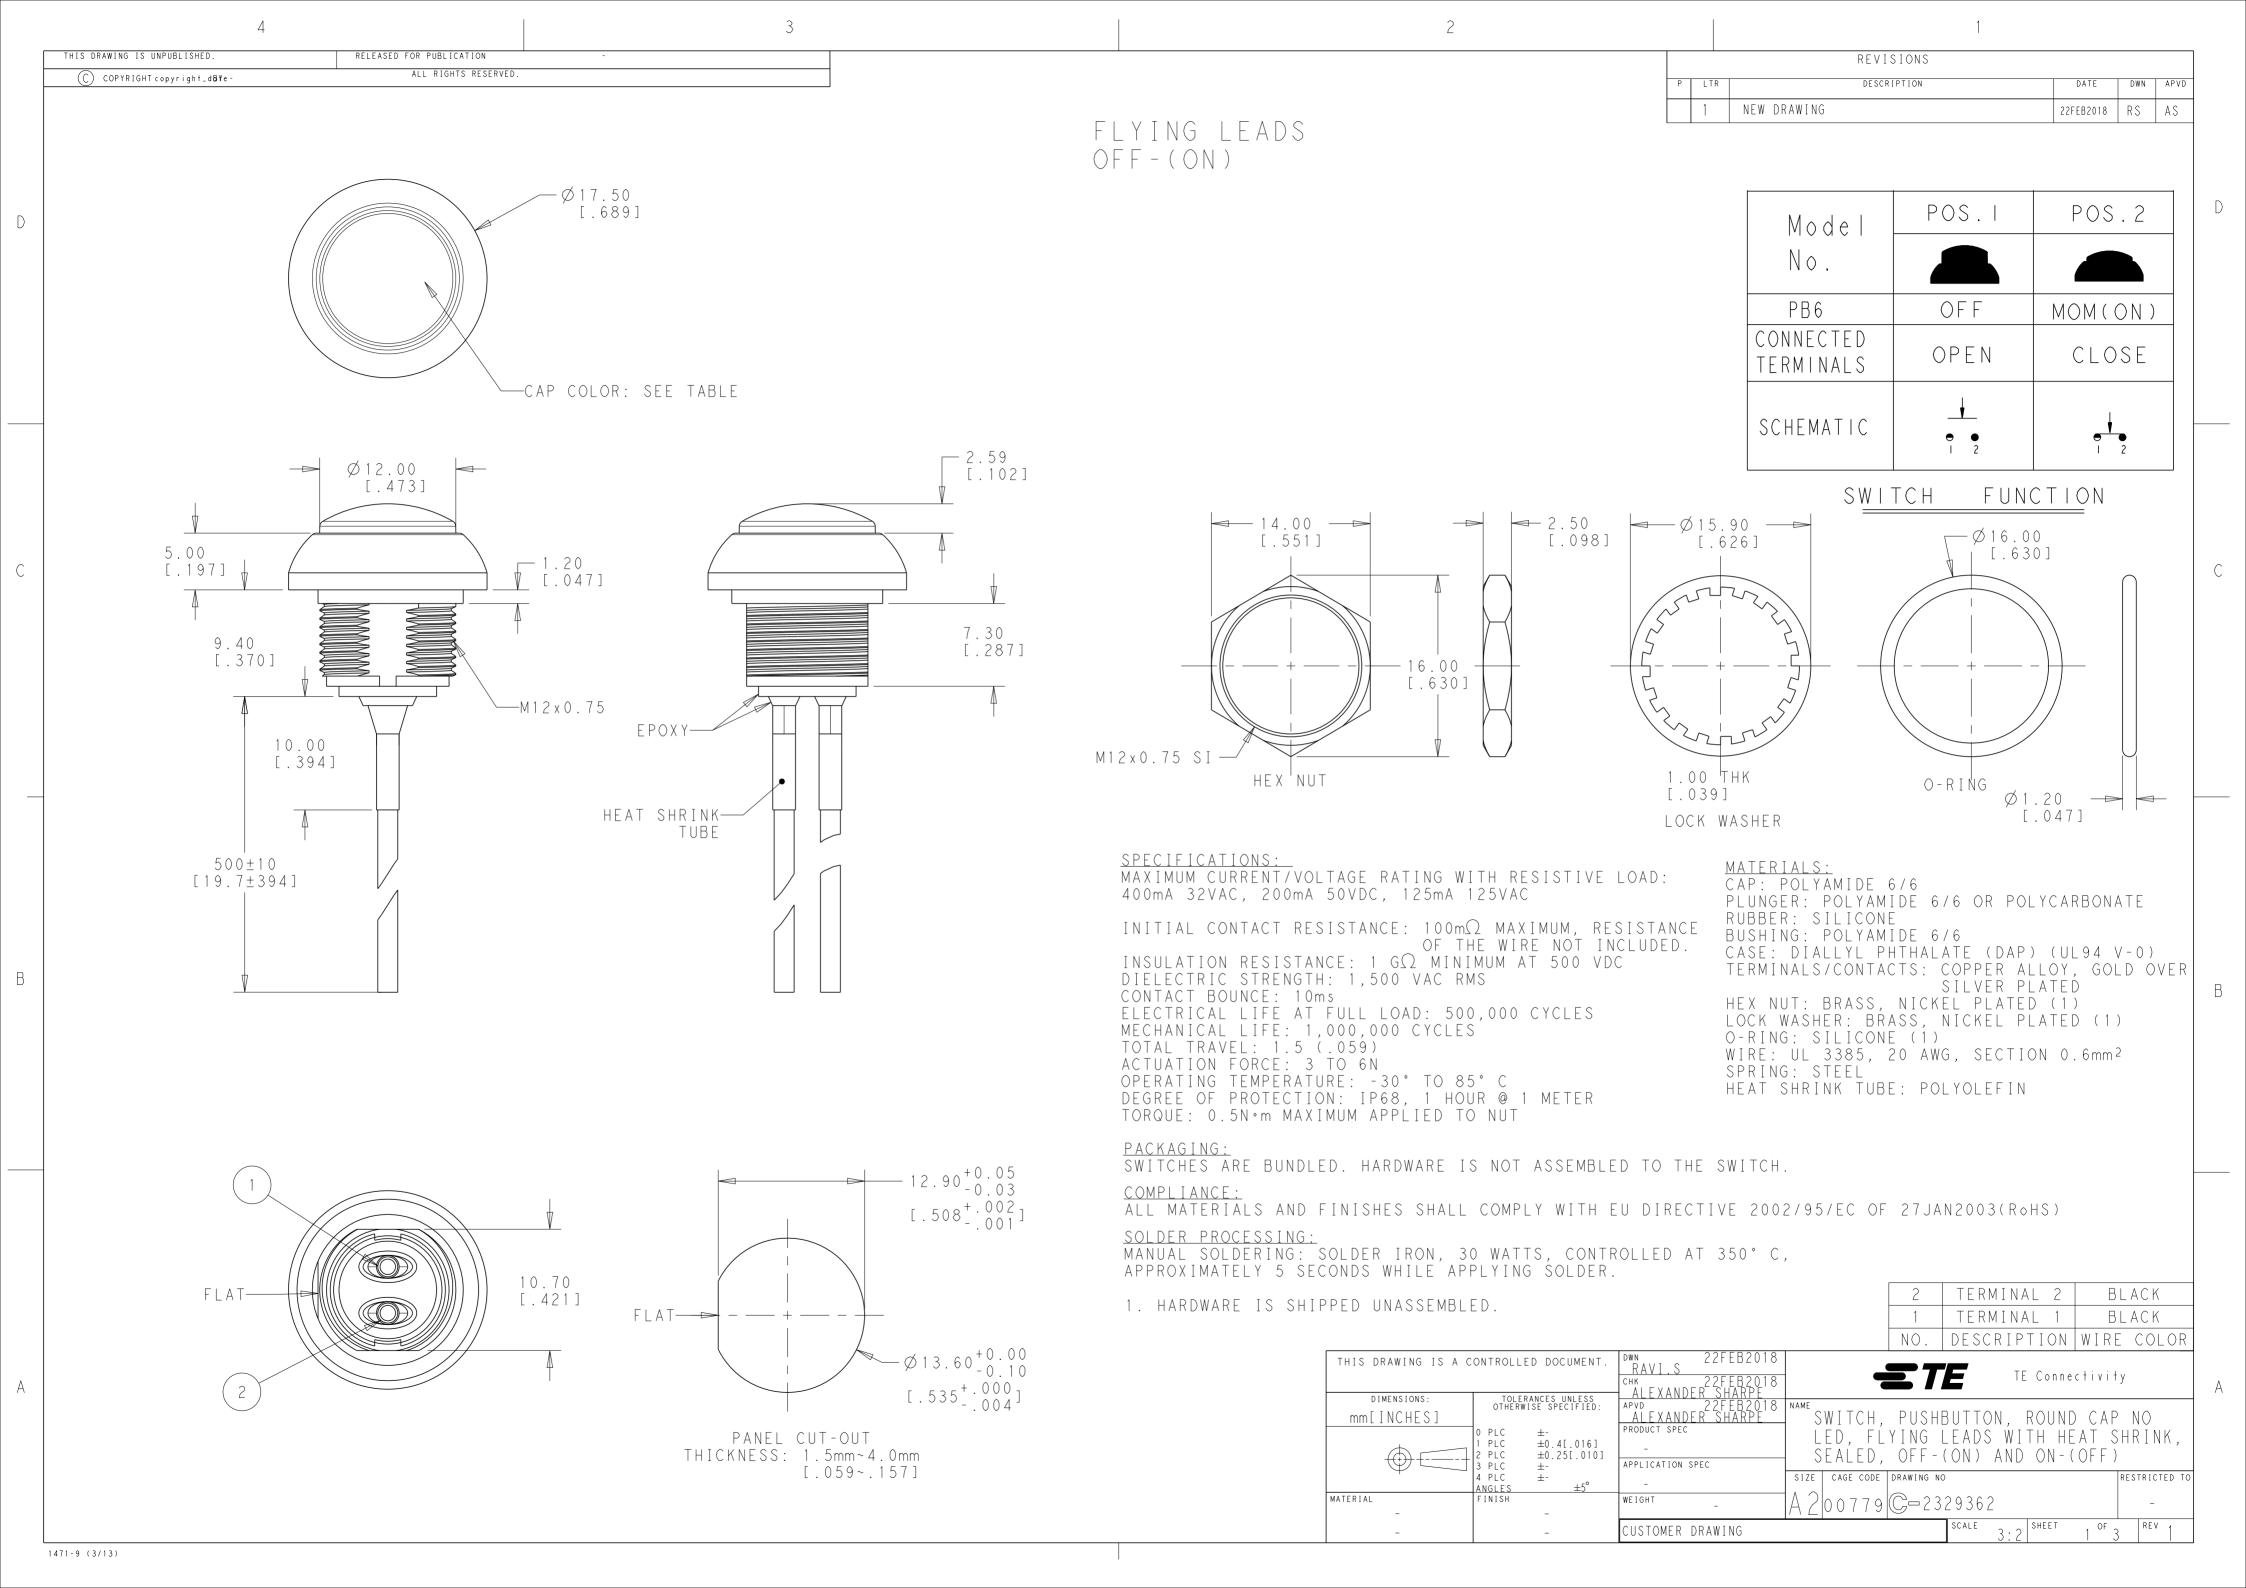

## **X-ON Electronics**

Largest Supplier of Electrical and Electronic Components

Click to view similar products for Pushbutton Switches category:

Click to view products by TE Connectivity manufacturer:

Other Similar products are found below:

8940K2012 LW1L-M1C10V-A LW1L-M1C70-A LW2L-A1C20M-GD LW2L-M1C20M-A 60324L M22-D-R-GB0/K11 M7E-HRN2
67021K512 67081K512X 701PB580 7199K101 810K12910 810KSV30B MML21EA2ADK MML21KA3ABK MML23KA3AC05K-001
MML23KW3AA01W 8418K2 8442K3 8450K1 860K11911T01A 861901 861K11911T01A07 861K13810T00A14 861K13911
8646AB6X718UL 8646ABUL 9001KXRK 907AYY100 PMHD155A1 9533CD4+U574+U4922 95-414.000 99-450.837 99-453.837
PV3H2B0NN-341 1203MRA A22NZBGANGA A22NZBNANGA A22NZMPATRA A2PMA1X03EC56 A3A-5123-02 A3A-7140 A3A-7340 A3A-7340 A3U-TMW-A2C-5M A595 12037A2ULCSA AB