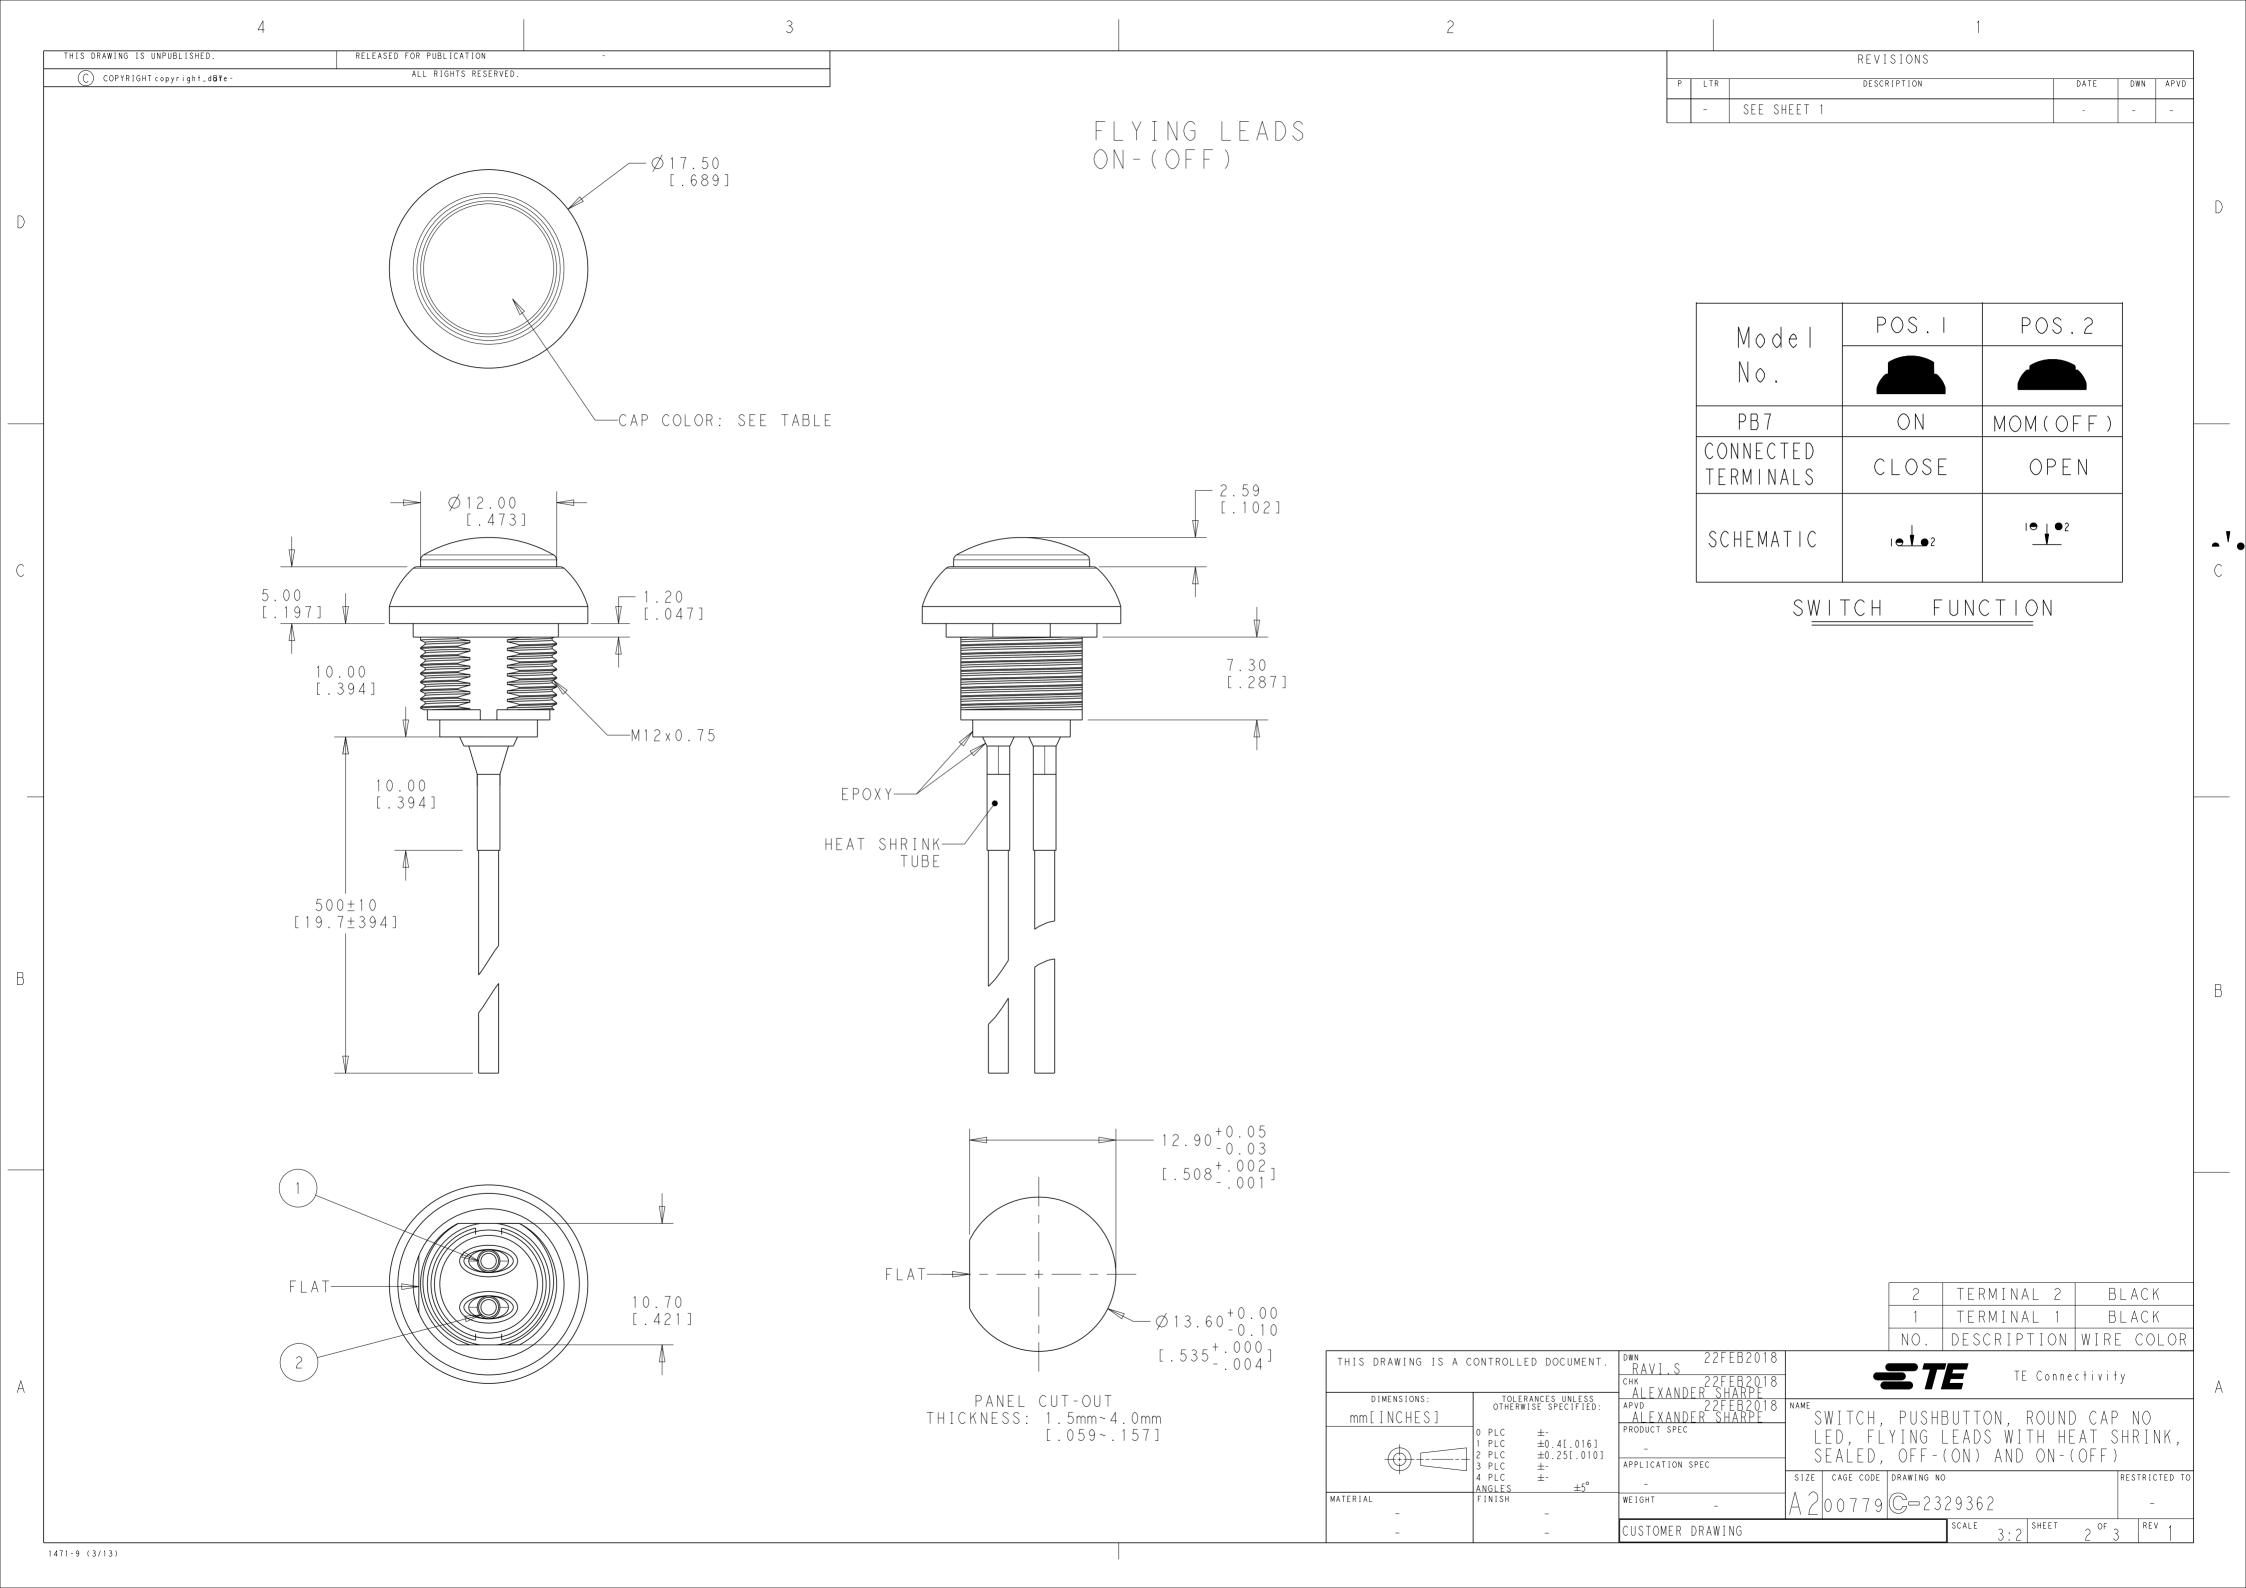

## **X-ON Electronics**

Largest Supplier of Electrical and Electronic Components

Click to view similar products for Pushbutton Switches category:

Click to view products by TE Connectivity manufacturer:

Other Similar products are found below:

8940K2012 LW1L-M1C10V-A LW1L-M1C70-A LW2L-A1C20M-GD LW2L-M1C20M-A 60324L M22-D-R-GB0/K11 M7E-HRN2
67021K512 67081K512X 701PB580 7199K101 810K12910 810KSV30B MML21EA2ADK MML21KA3ABK MML23KA3AC05K-001
MML23KW3AA01W 8418K2 8442K3 8450K1 860K11911T01A 861901 861K11911T01A07 861K13810T00A14 861K13911
8646AB6X718UL 8646ABUL 9001KXRK 907AYY100 PMHD155A1 9533CD4+U574+U4922 95-414.000 99-450.837 99-453.837
PV3H2B0NN-341 1203MRA A22NZBGANGA A22NZBNANGA A22NZMPATRA A2PMA1X03EC56 A3A-5123-02 A3A-7140 A3A-7340 A3A-7340 A3U-TMW-A2C-5M A595 12037A2ULCSA ABD1