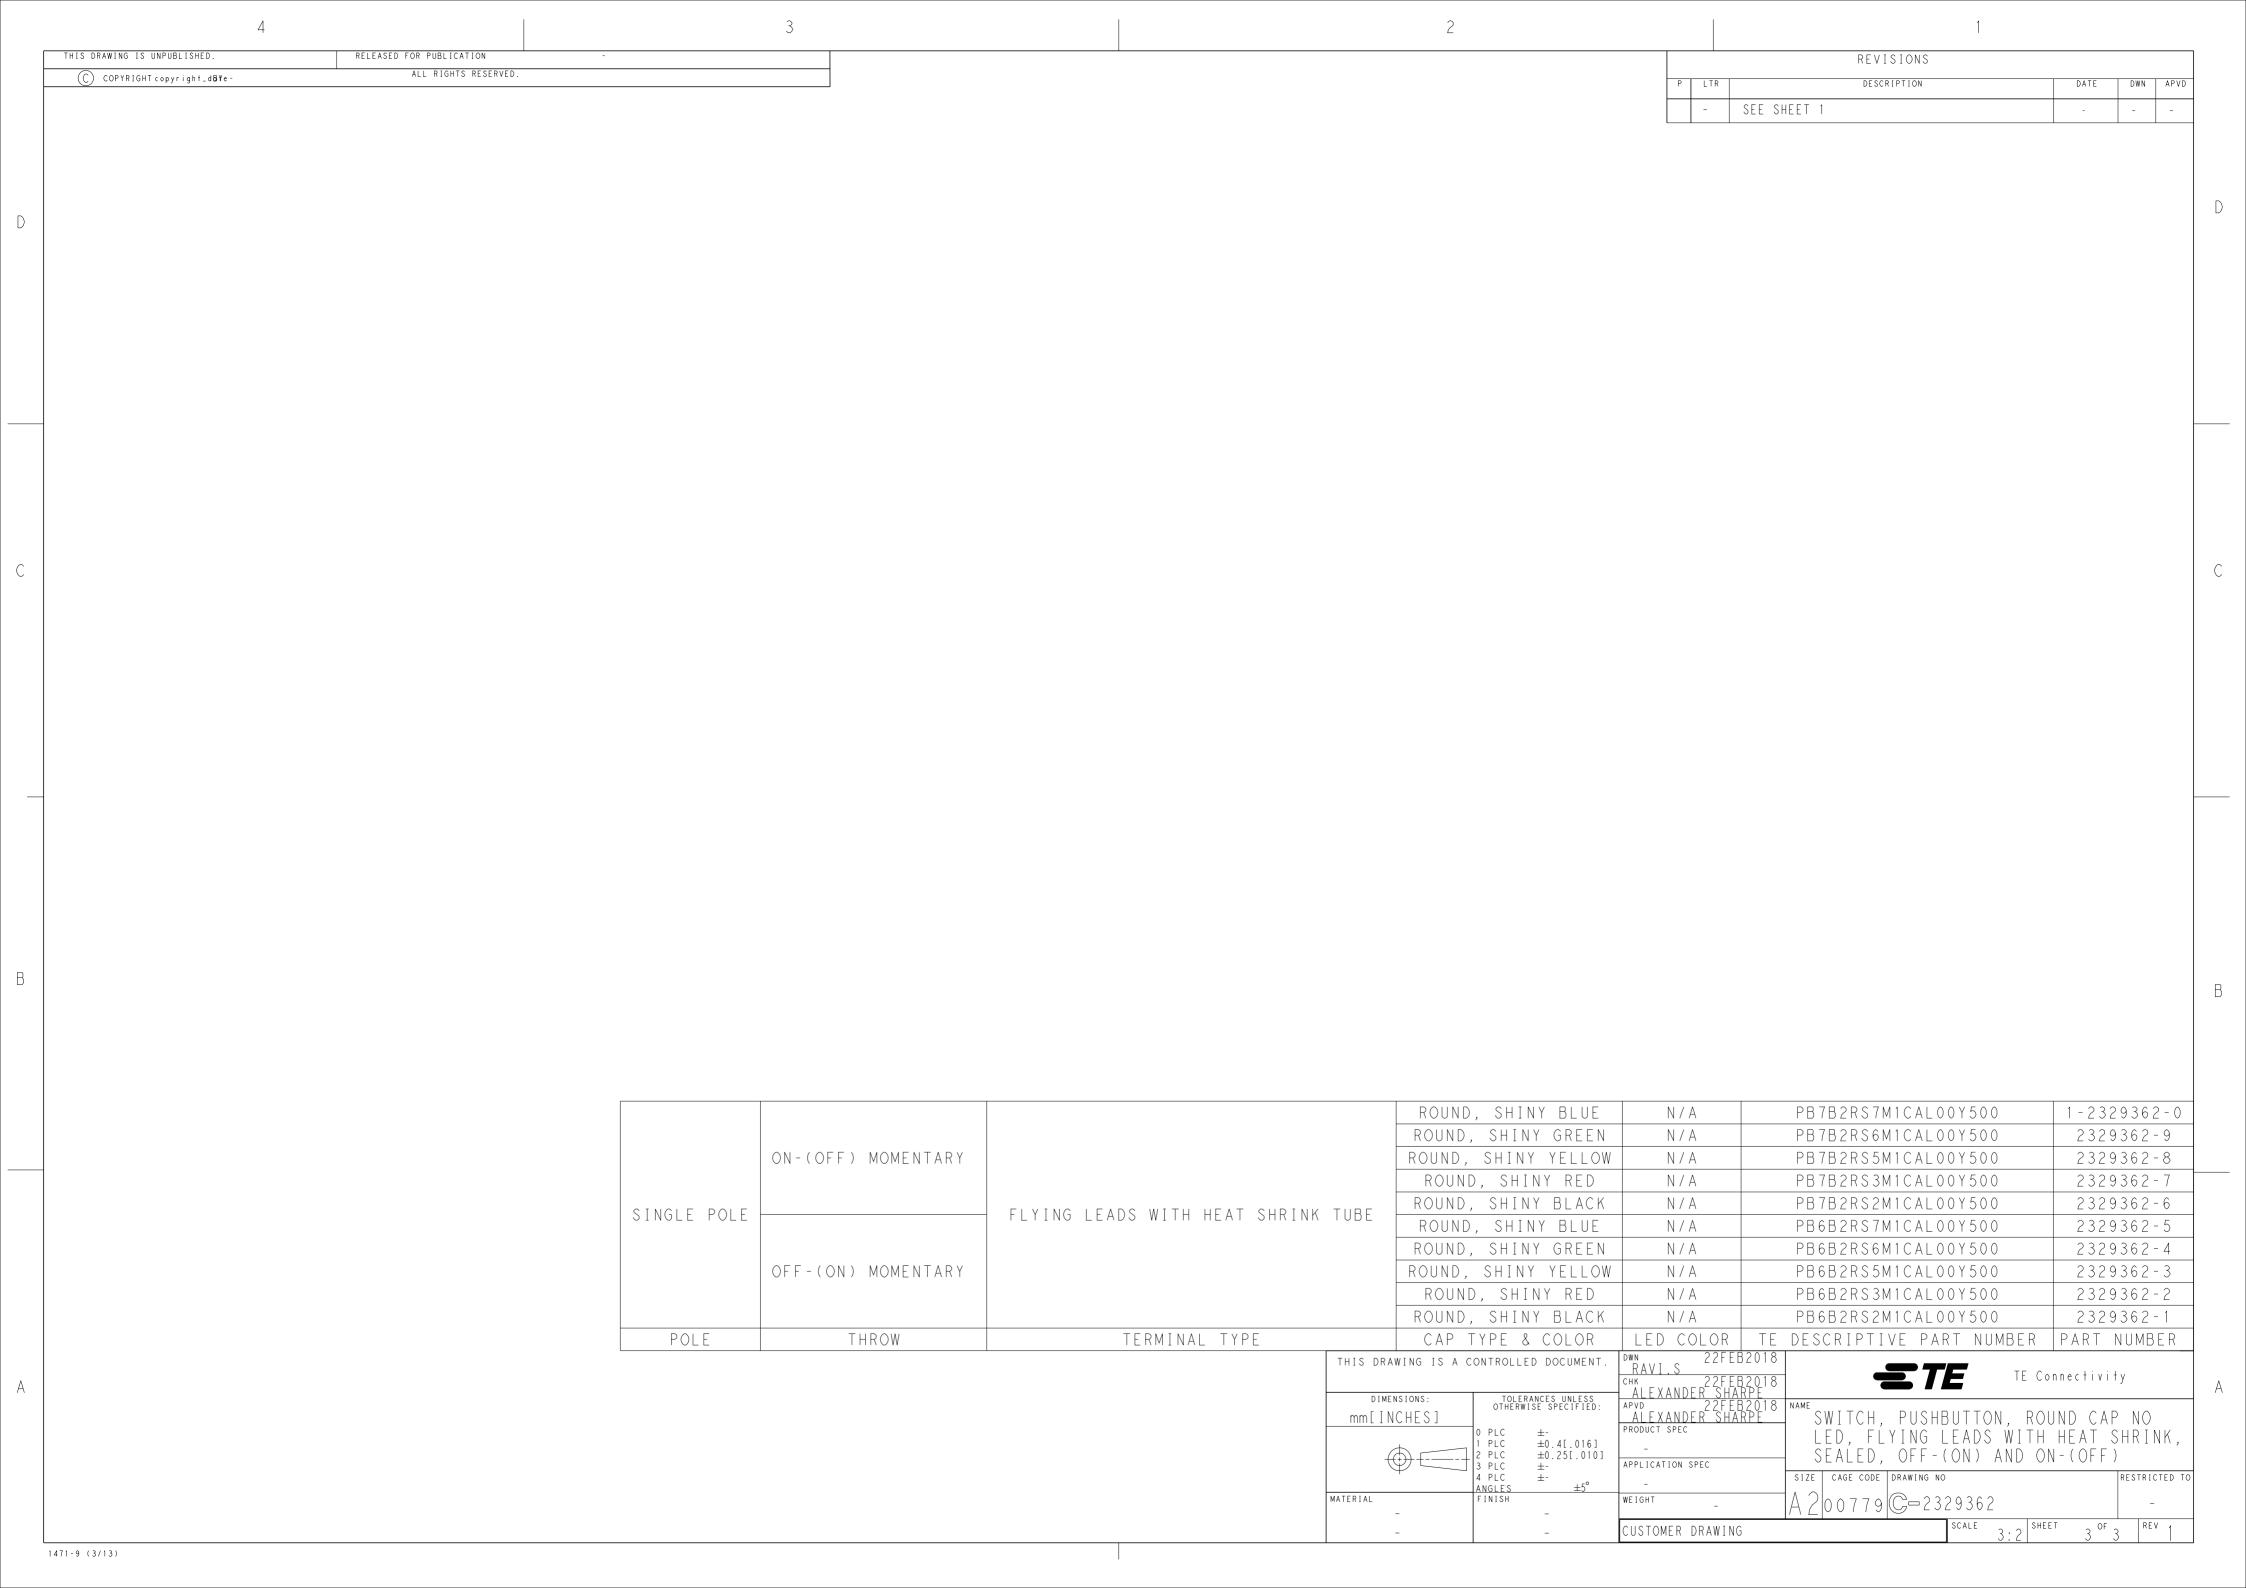

## **X-ON Electronics**

Largest Supplier of Electrical and Electronic Components

Click to view similar products for Pushbutton Switches category:

Click to view products by TE Connectivity manufacturer:

Other Similar products are found below:

8940K2012 LW1L-M1C10V-A LW1L-M1C70-A LW2L-A1C20M-GD LW2L-M1C20M-A 60324L M22-D-R-GB0/K11 M7E-HRN2
67021K512 67081K512X 701PB580 7199K101 810K12910 810KSV30B MML21EA2ADK MML21KA3ABK MML23KA3AC05K-001
MML23KW3AA01W 8418K2 8442K3 8450K1 860K11911T01A 861901 861K11911T01A07 861K13810T00A14 861K13911
8646AB6X718UL 8646ABUL 9001KXRK 907AYY100 PMHD155A1 9533CD4+U574+U4922 95-414.000 99-450.837 99-453.837
PV3H2B0NN-341 1203MRA A22NZBGANGA A22NZBNANGA A22NZMPATRA A2PMA1X03EC56 A3A-5123-02 A3A-7140 A3A-7340 A3A-7340 A3U-TMW-A2C-5M A595 12037A2ULCSA ABD122