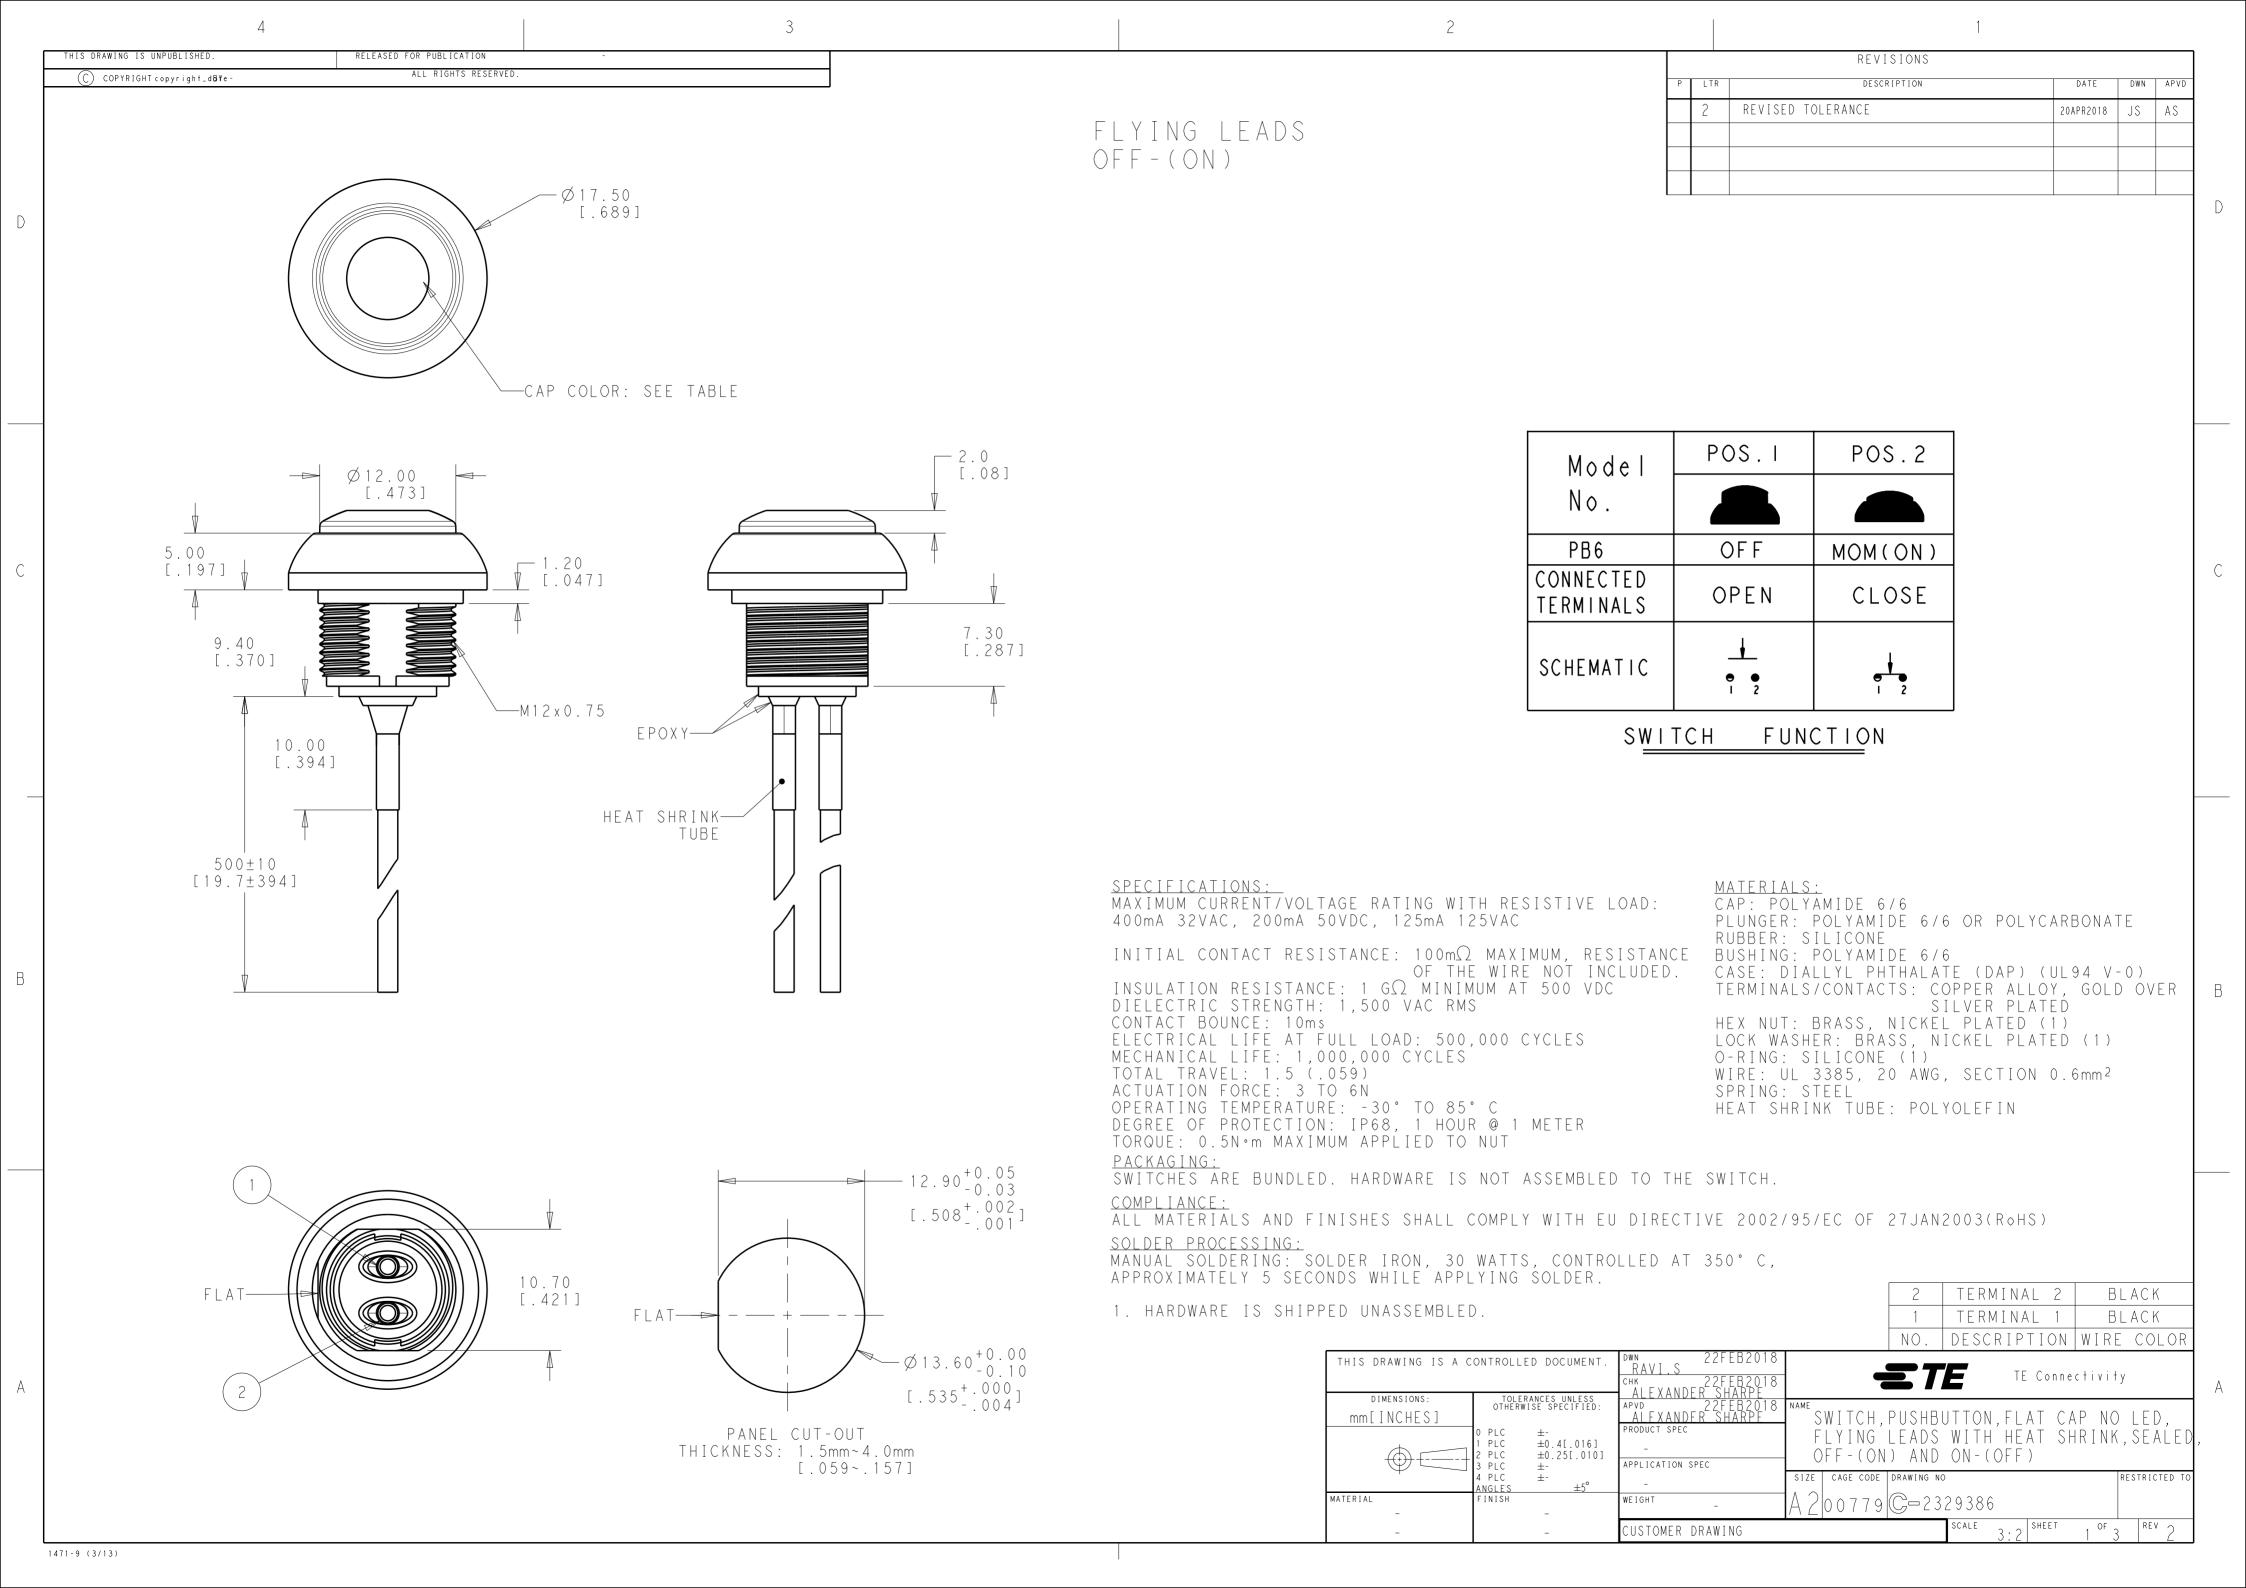

## **X-ON Electronics**

Largest Supplier of Electrical and Electronic Components

Click to view similar products for Pushbutton Switches category:

Click to view products by TE Connectivity manufacturer:

Other Similar products are found below:

8940K2012 LW1L-M1C10V-A LW1L-M1C70-A LW2L-A1C20M-GD LW2L-M1C20M-A 60324L M22-D-R-GB0/K11 M7E-HRN2
67021K512 67081K512X 701PB580 7199K101 810K12910 810KSV30B MML21EA2ADK MML21KA3ABK MML23KA3AC05K-001
MML23KW3AA01W 8418K2 8442K3 8450K1 860K11911T01A 861901 861K11911T01A07 861K13810T00A14 861K13911
8646AB6X718UL 8646ABUL 9001KXRK 907AYY100 PMHD155A1 9533CD4+U574+U4922 95-414.000 99-450.837 99-453.837
PV3H2B0NN-341 1203MRA A22NZBGANGA A22NZBNANGA A22NZMPATRA A2PMA1X03EC56 A3A-5123-02 A3A-7140 A3A-7340 A3A-7340 A3U-TMW-A2C-5M A595 12037A2ULCSA AB