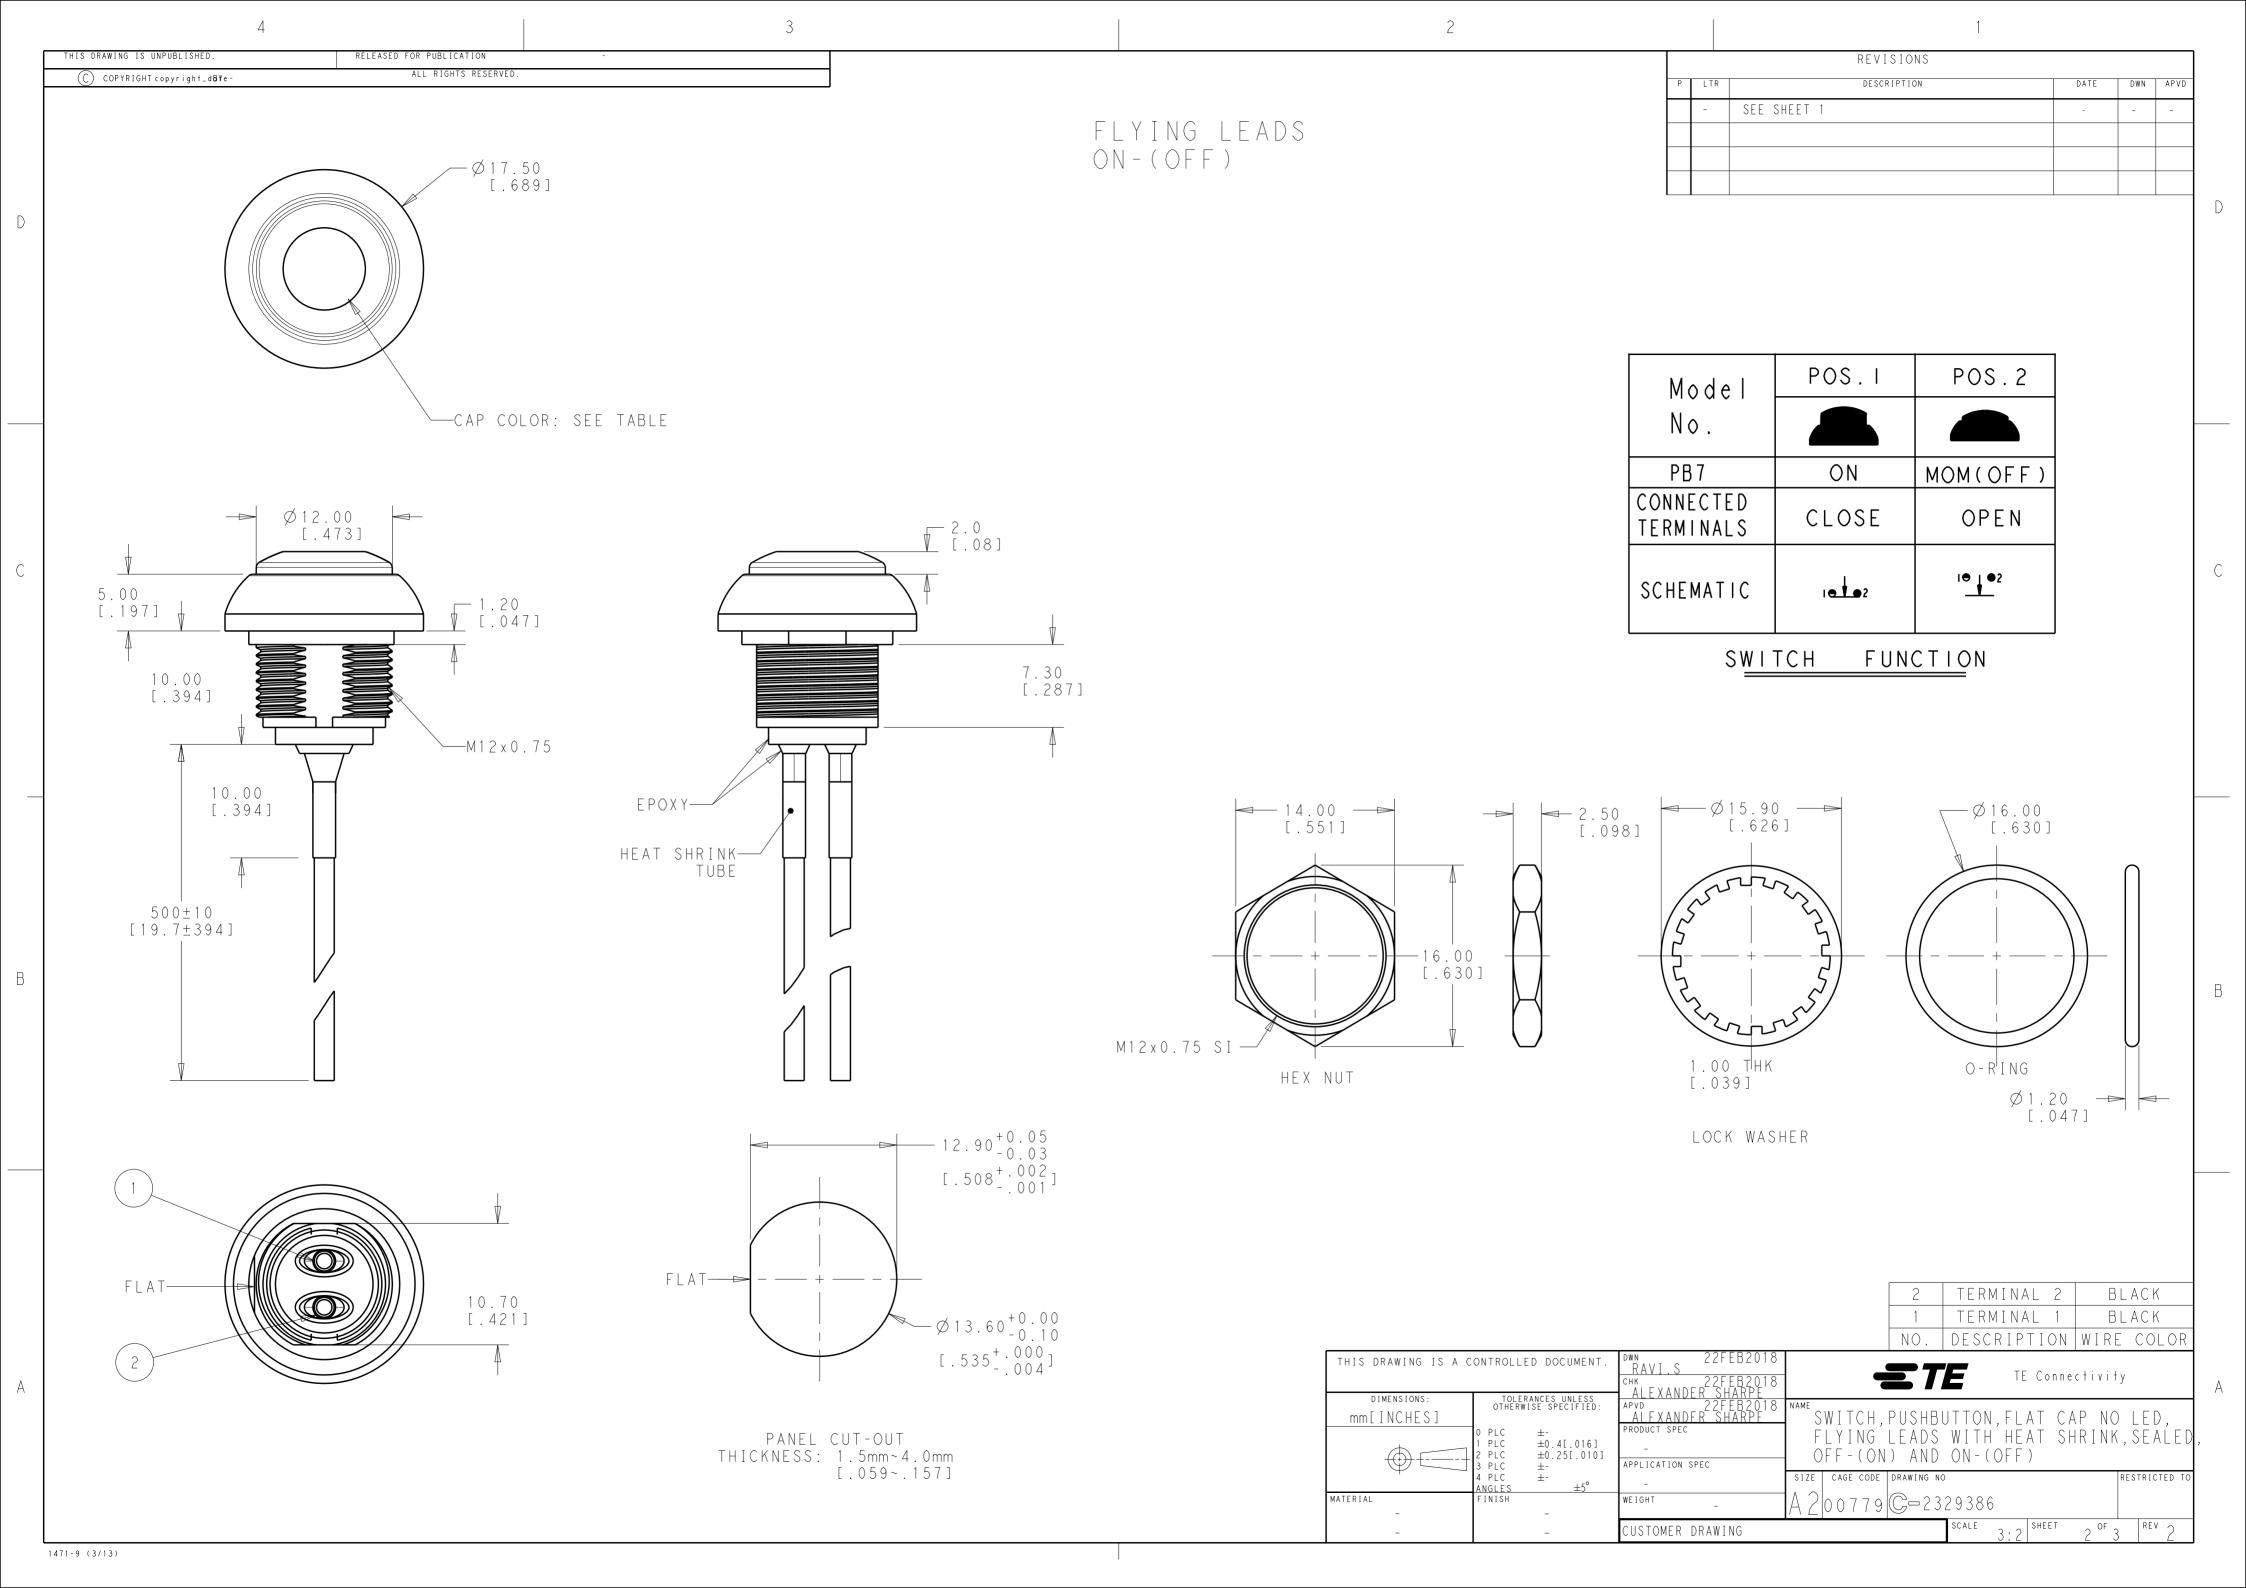

## **X-ON Electronics**

Largest Supplier of Electrical and Electronic Components

Click to view similar products for Pushbutton Switches category:

Click to view products by TE Connectivity manufacturer:

Other Similar products are found below:

8940K2012 LW1L-M1C10V-A LW1L-M1C70-A LW2L-A1C20M-GD LW2L-M1C20M-A 60324L M22-D-R-GB0/K11 M7E-HRN2
67021K512 67081K512X 701PB580 7199K101 810K12910 810KSV30B MML21EA2ADK MML21KA3ABK MML23KA3AC05K-001
MML23KW3AA01W 8418K2 8442K3 8450K1 860K11911T01A 861901 861K11911T01A07 861K13810T00A14 861K13911
8646AB6X718UL 8646ABUL 9001KXRK 907AYY100 PMHD155A1 9533CD4+U574+U4922 95-414.000 99-450.837 99-453.837
PV3H2B0NN-341 1203MRA A22NZBGANGA A22NZBNANGA A22NZMPATRA A2PMA1X03EC56 A3A-5123-02 A3A-7140 A3A-7340 A3A-7340 A3U-TMW-A2C-5M A595 12037A2ULCSA ABD1