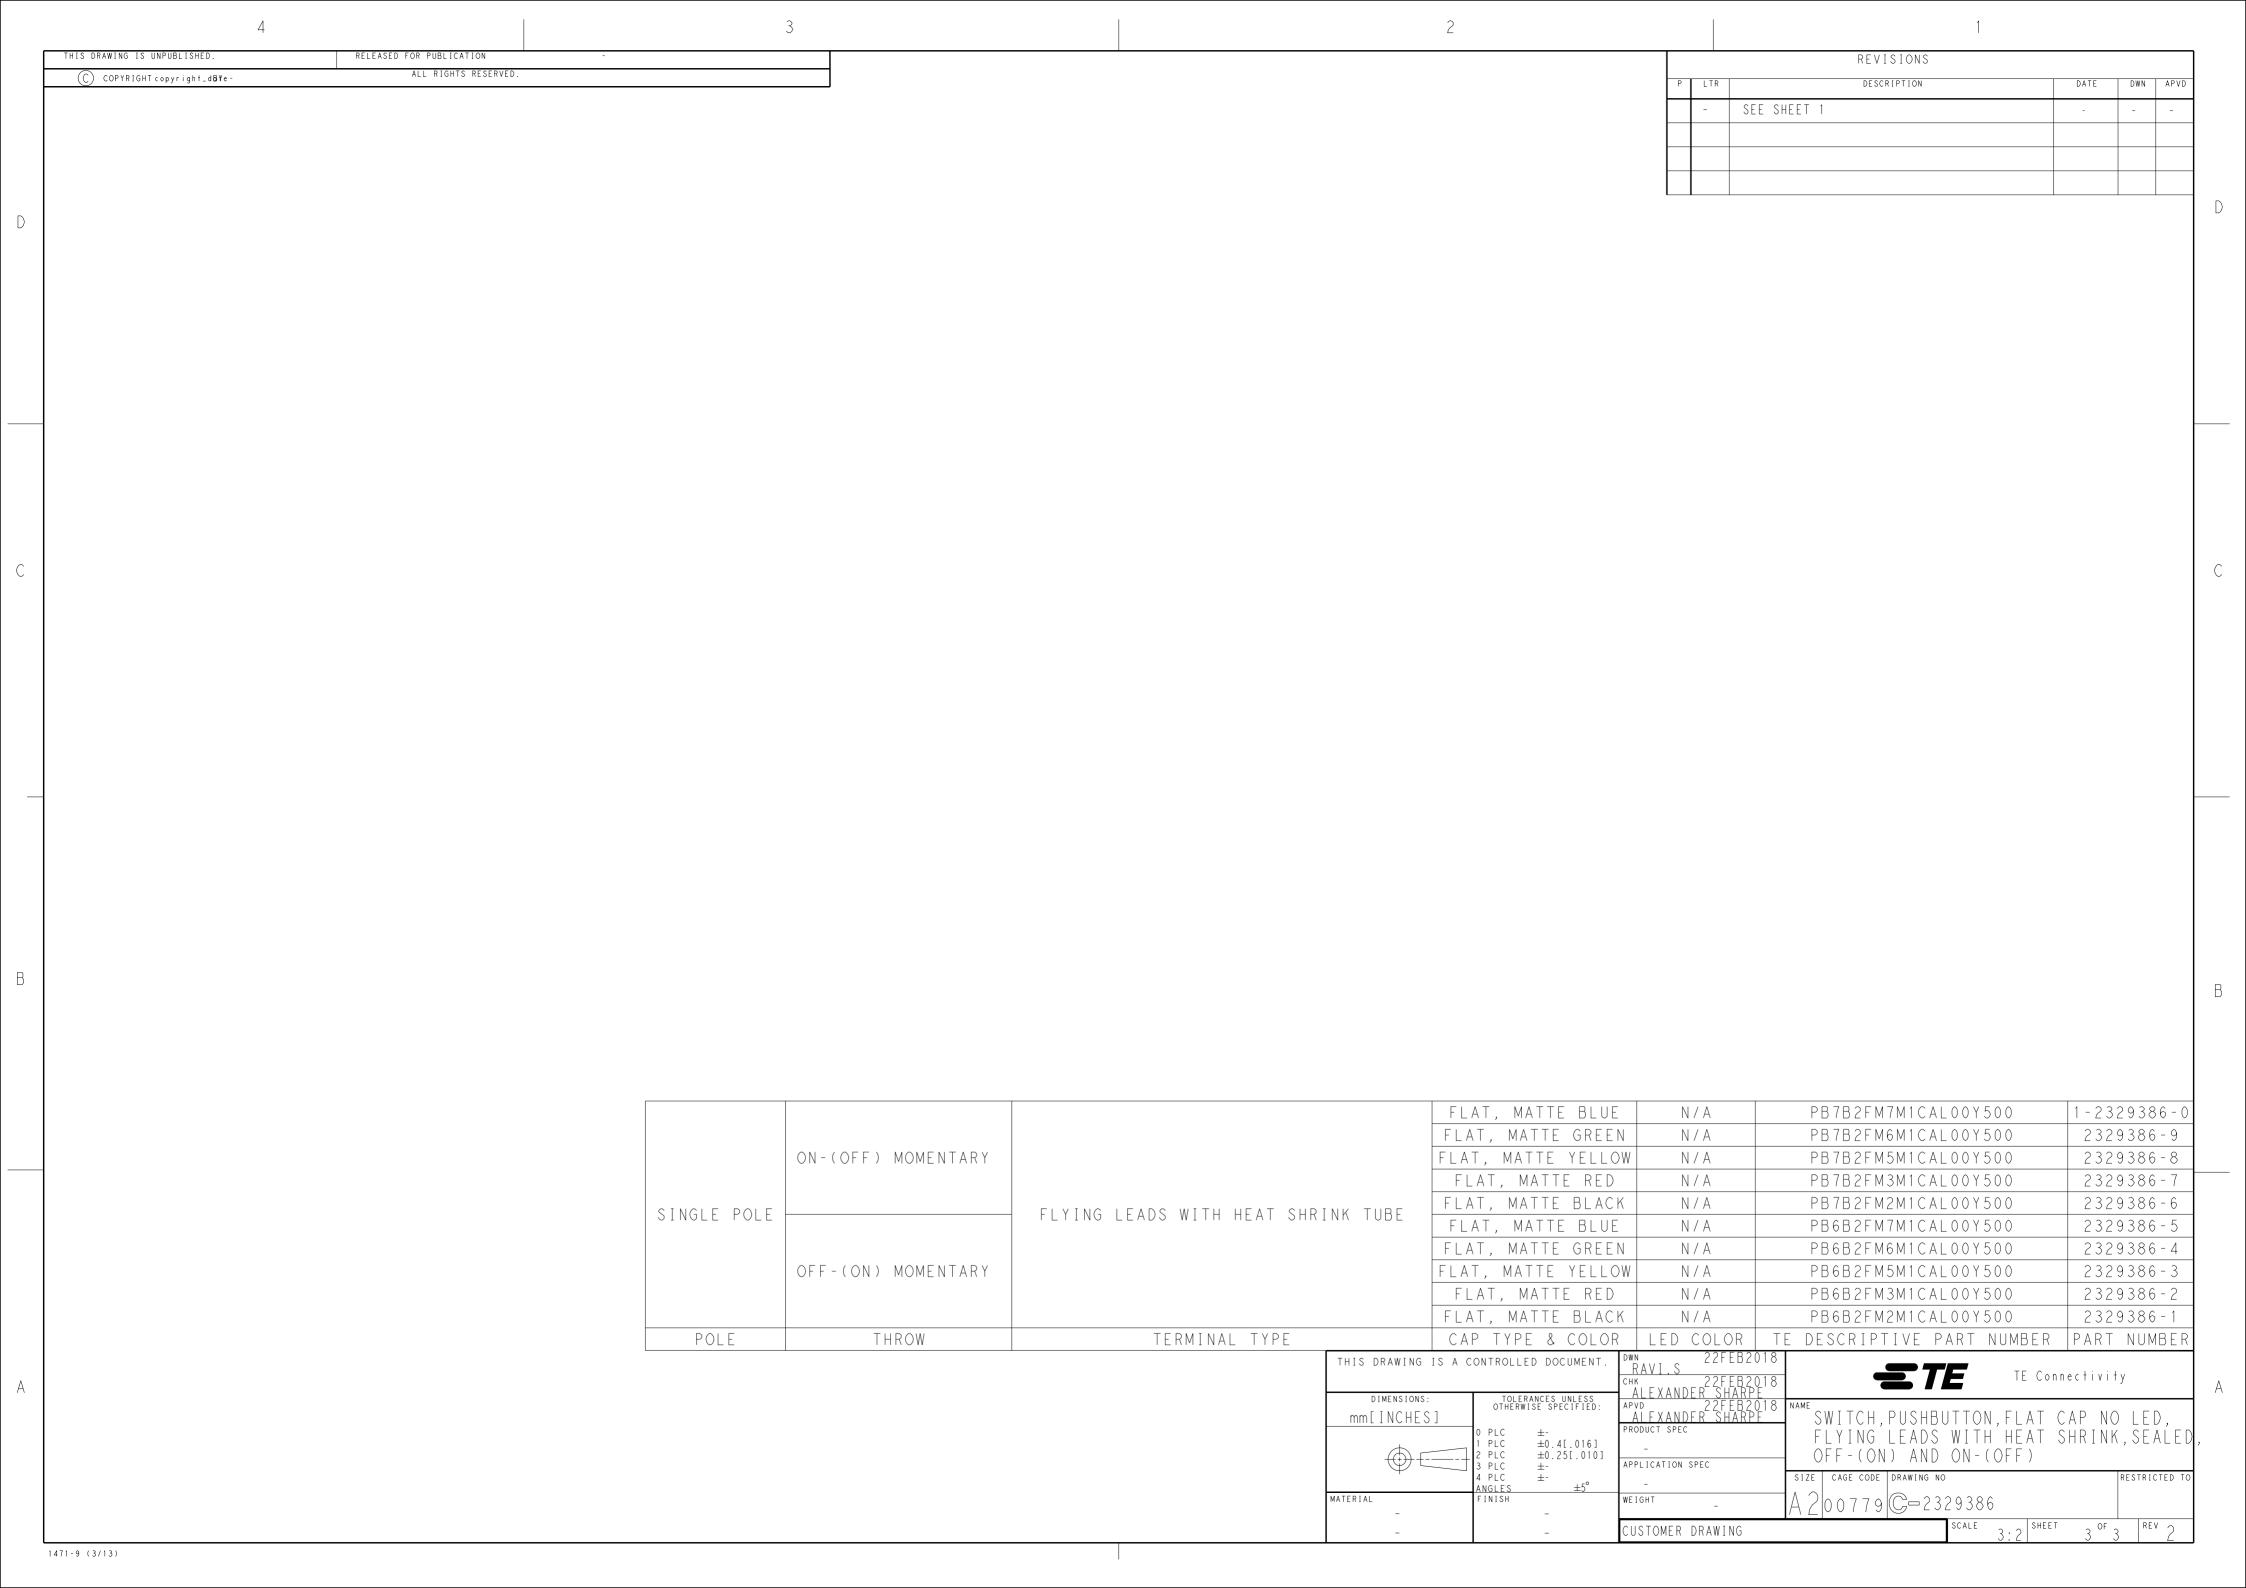

## **X-ON Electronics**

Largest Supplier of Electrical and Electronic Components

Click to view similar products for Pushbutton Switches category:

Click to view products by TE Connectivity manufacturer:

Other Similar products are found below:

8940K2012 LW1L-M1C10V-A LW1L-M1C70-A LW2L-A1C20M-GD LW2L-M1C20M-A 60324L M22-D-R-GB0/K11 M7E-HRN2
67021K512 67081K512X 701PB580 7199K101 810K12910 810KSV30B MML21EA2ADK MML21KA3ABK MML23KA3AC05K-001
MML23KW3AA01W 8418K2 8442K3 8450K1 860K11911T01A 861901 861K11911T01A07 861K13810T00A14 861K13911
8646AB6X718UL 8646ABUL 9001KXRK 907AYY100 PMHD155A1 9533CD4+U574+U4922 95-414.000 99-450.837 99-453.837
PV3H2B0NN-341 1203MRA A22NZBGANGA A22NZBNANGA A22NZMPATRA A2PMA1X03EC56 A3A-5123-02 A3A-7140 A3A-7340 A3A-7340 A3U-TMW-A2C-5M A595 12037A2ULCSA ABD122