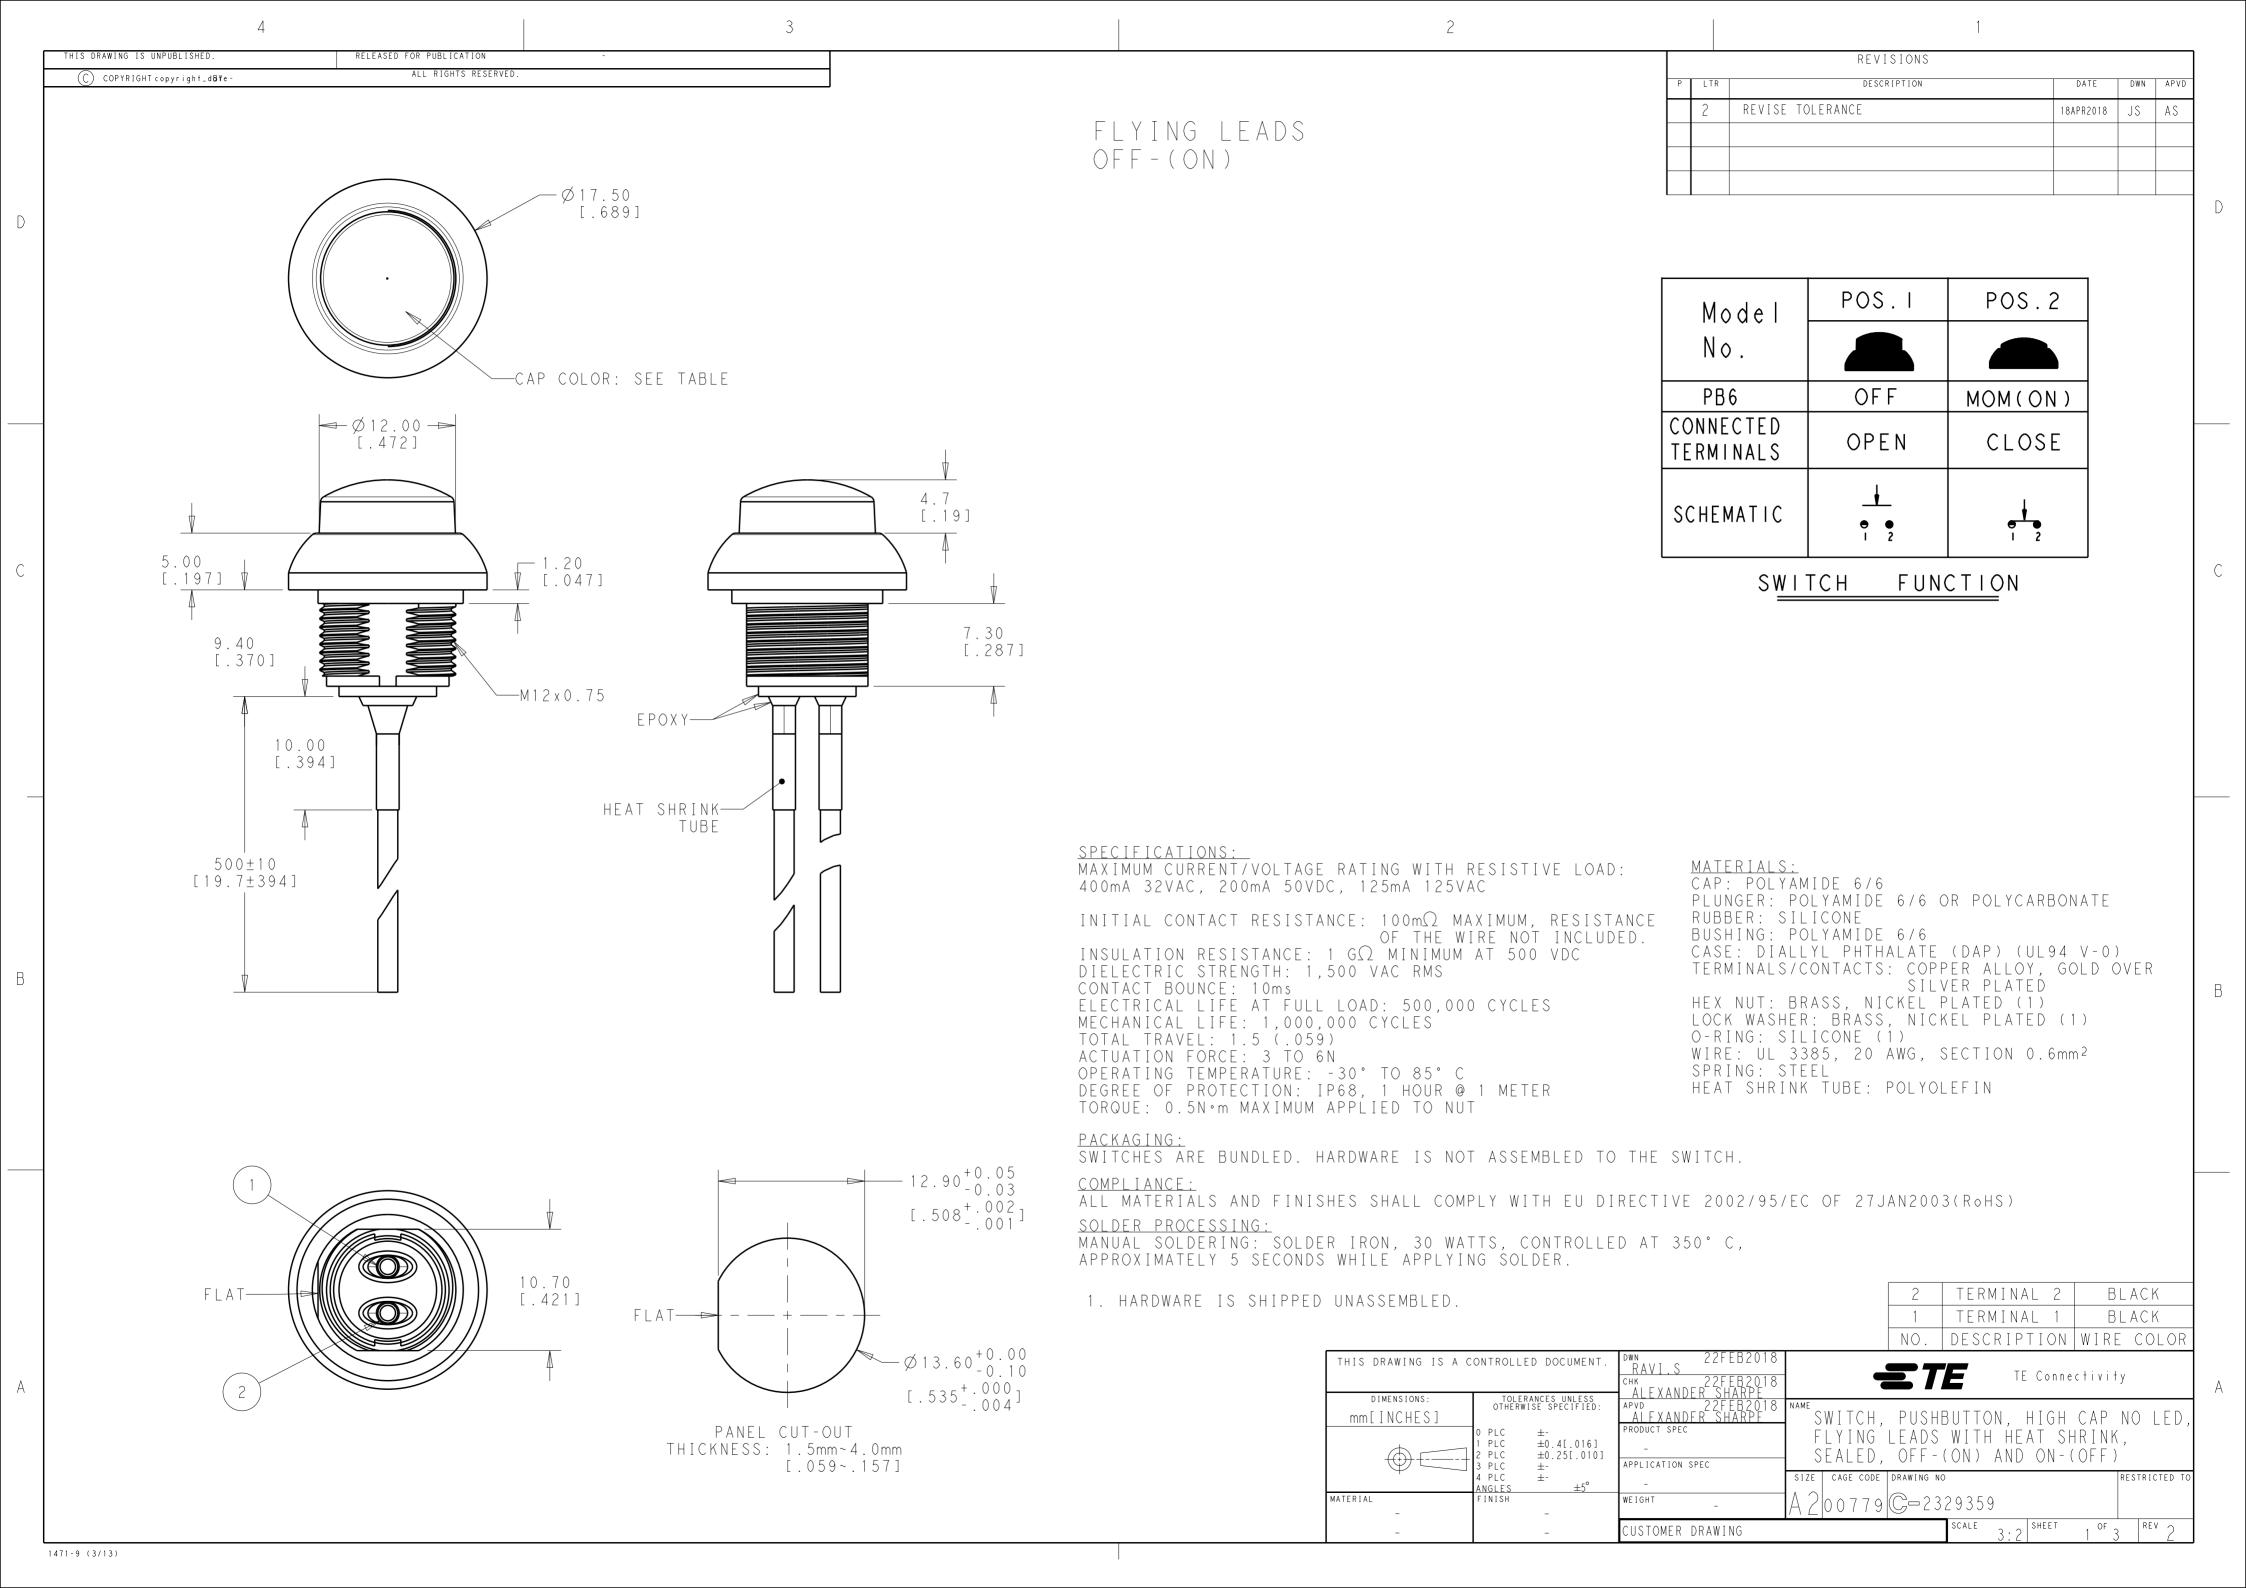

## **X-ON Electronics**

Largest Supplier of Electrical and Electronic Components

Click to view similar products for Pushbutton Switches category:

Click to view products by TE Connectivity manufacturer:

Other Similar products are found below:

8940K2012 LW1L-M1C10V-A LW1L-M1C70-A LW2L-A1C20M-GD LW2L-M1C20M-A 60324L M22-D-R-GB0/K11 M7E-HRN2
67021K512 67081K512X 701PB580 7199K101 810K12910 810KSV30B MML21EA2ADK MML21KA3ABK MML23KA3AC05K-001
MML23KW3AA01W 8418K2 8442K2 8442K3 8450K1 860K11911T01A 861901 861K11911T01A07 861K13810T00A14 861K13911
8646AB6X718UL 8646ABUL 9001KXRK 907AYY100 PMHD155A1 9533CD4+U574+U4922 95-414.000 99-450.837 99-453.837
PV3H2B0NN-341 1203MRA A22NZBGANGA A22NZBNANGA A22NZMPATRA A2PMA1X03EC56 A3A-5123-02 A3A-7140 A3A-7310 A3A-7340 A3U-TMW-A2C-5M A595 12037A2U