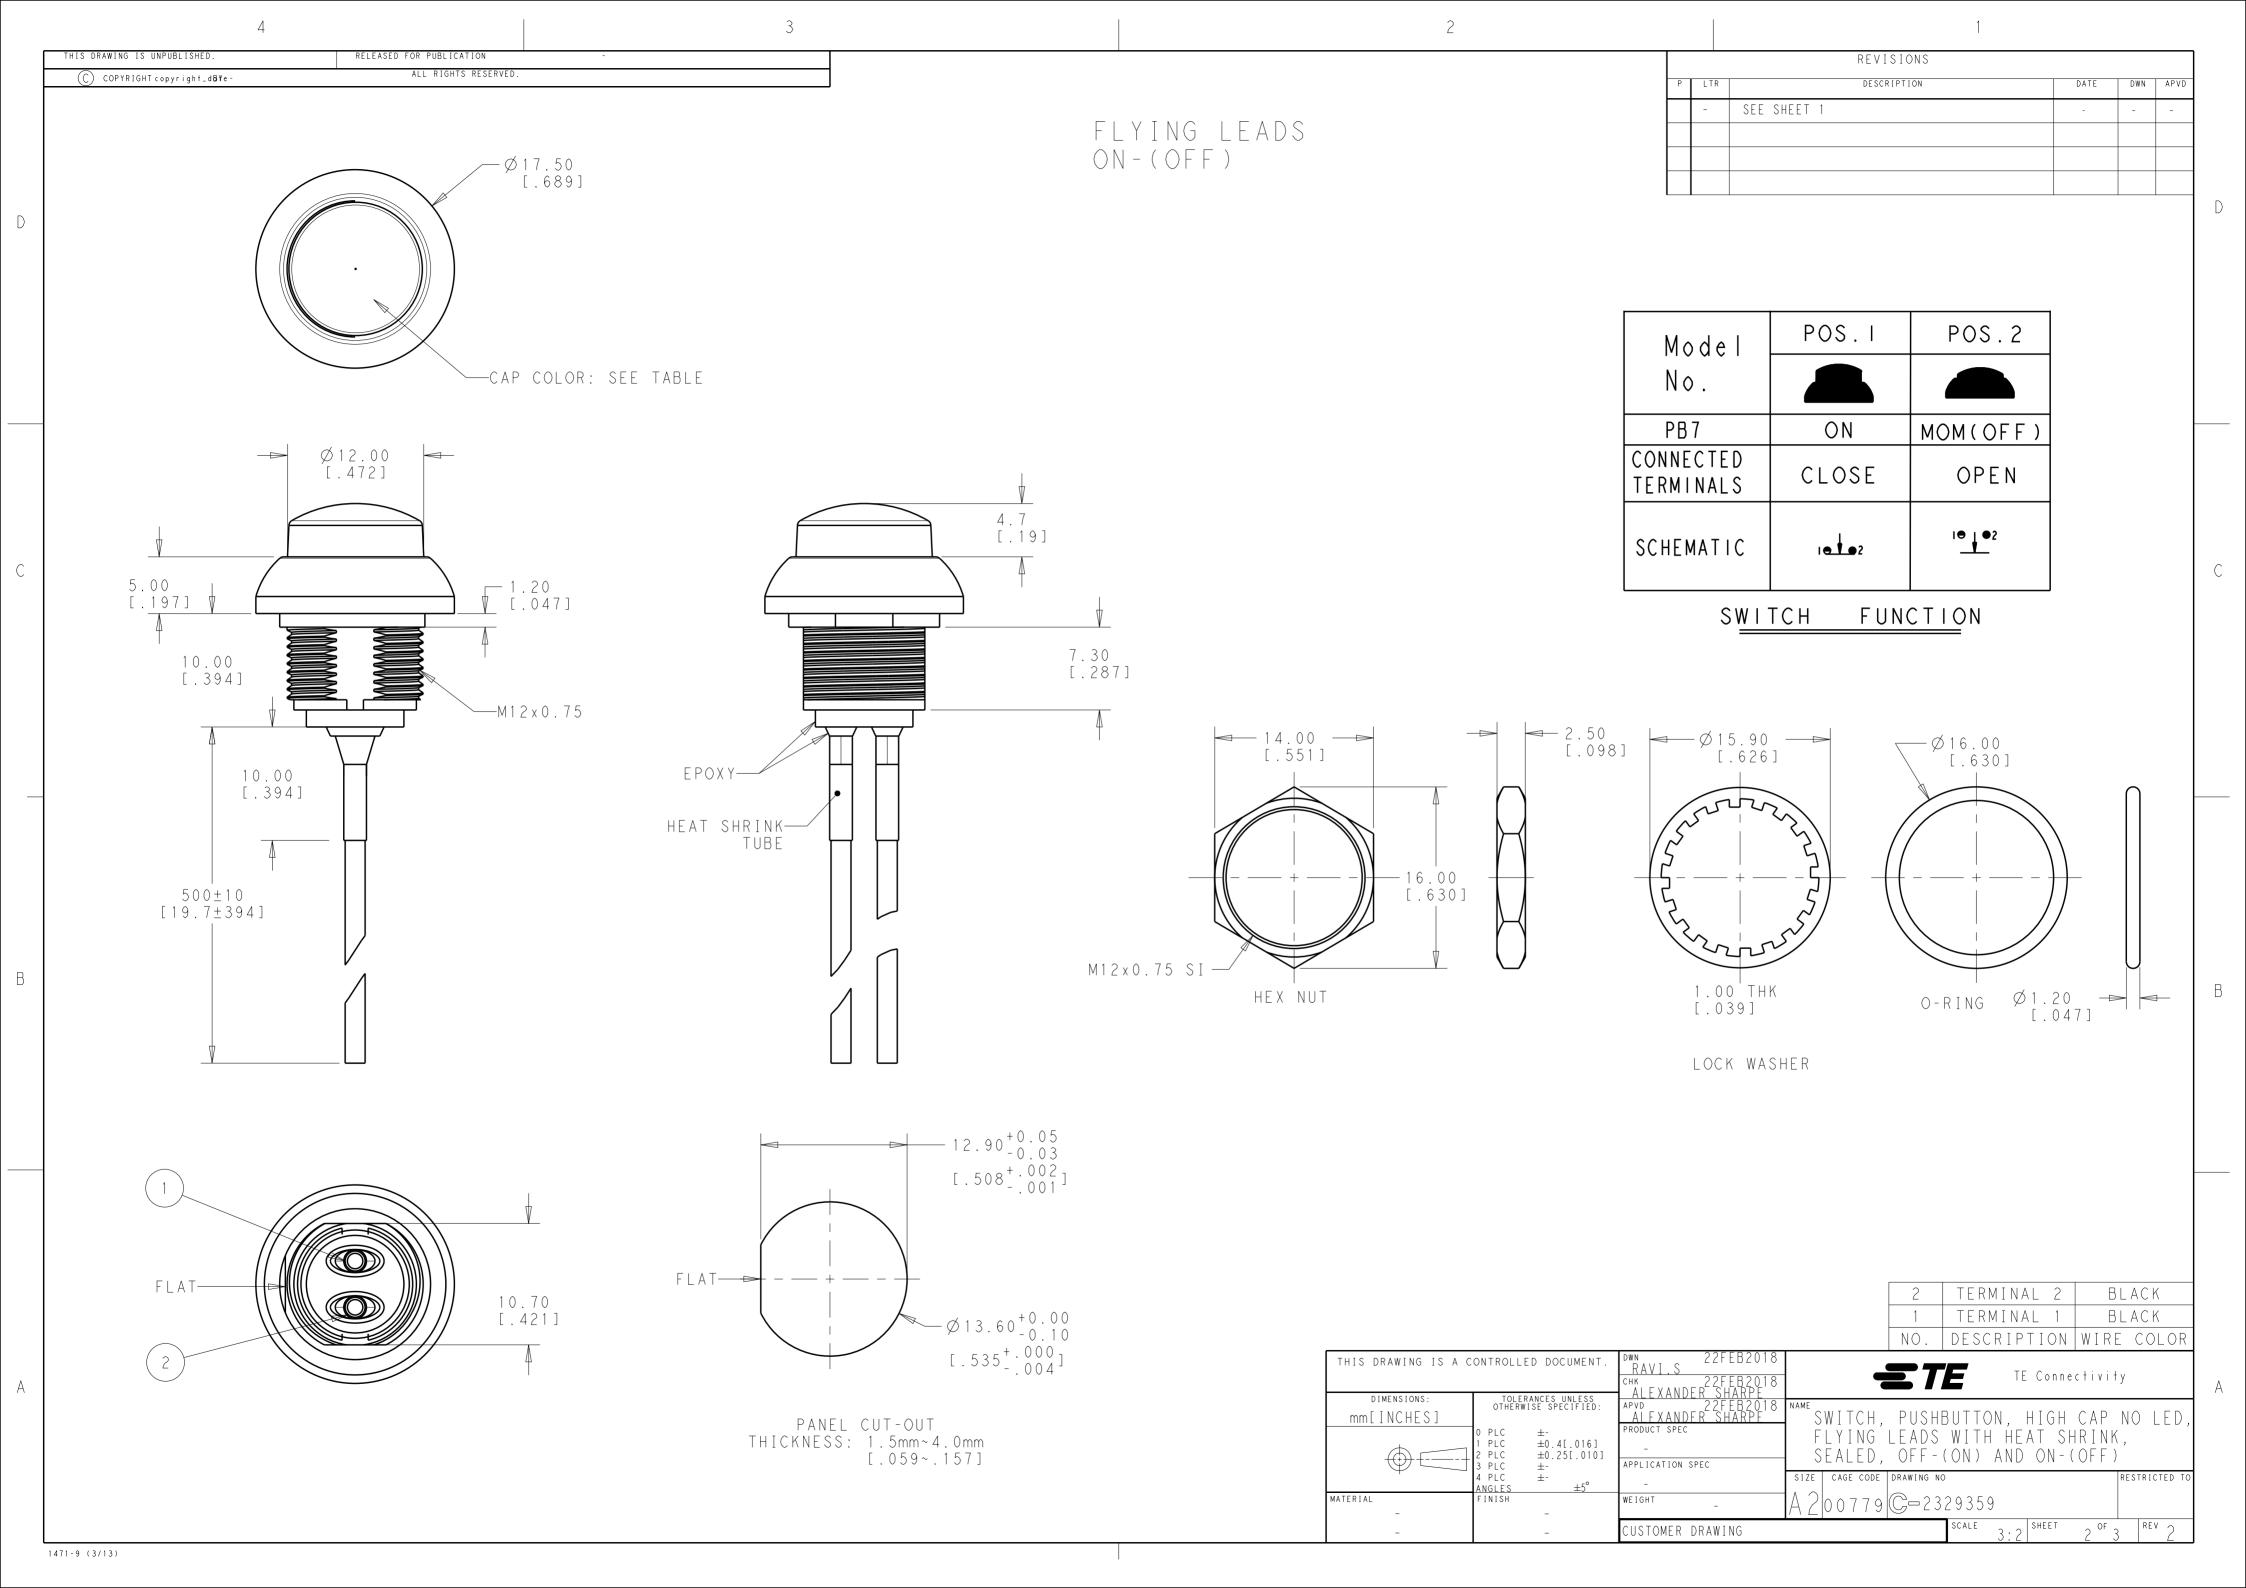

## **X-ON Electronics**

Largest Supplier of Electrical and Electronic Components

Click to view similar products for Pushbutton Switches category:

Click to view products by TE Connectivity manufacturer:

Other Similar products are found below:

8940K2012 LW1L-M1C10V-A LW1L-M1C70-A LW2L-A1C20M-GD LW2L-M1C20M-A 60324L M22-D-R-GB0/K11 M7E-HRN2
67021K512 67081K512X 701PB580 7199K101 810K12910 810KSV30B MML21EA2ADK MML21KA3ABK MML23KA3AC05K-001
MML23KW3AA01W 8418K2 8442K2 8442K3 8450K1 860K11911T01A 861901 861K11911T01A07 861K13810T00A14 861K13911
8646AB6X718UL 8646ABUL 9001KXRK 907AYY100 PMHD155A1 9533CD4+U574+U4922 95-414.000 99-450.837 99-453.837
PV3H2B0NN-341 1203MRA A22NZBGANGA A22NZBNANGA A22NZMPATRA A2PMA1X03EC56 A3A-5123-02 A3A-7140 A3A-7310 A3A-7340 A3U-TMW-A2C-5M A595 12037A2ULC