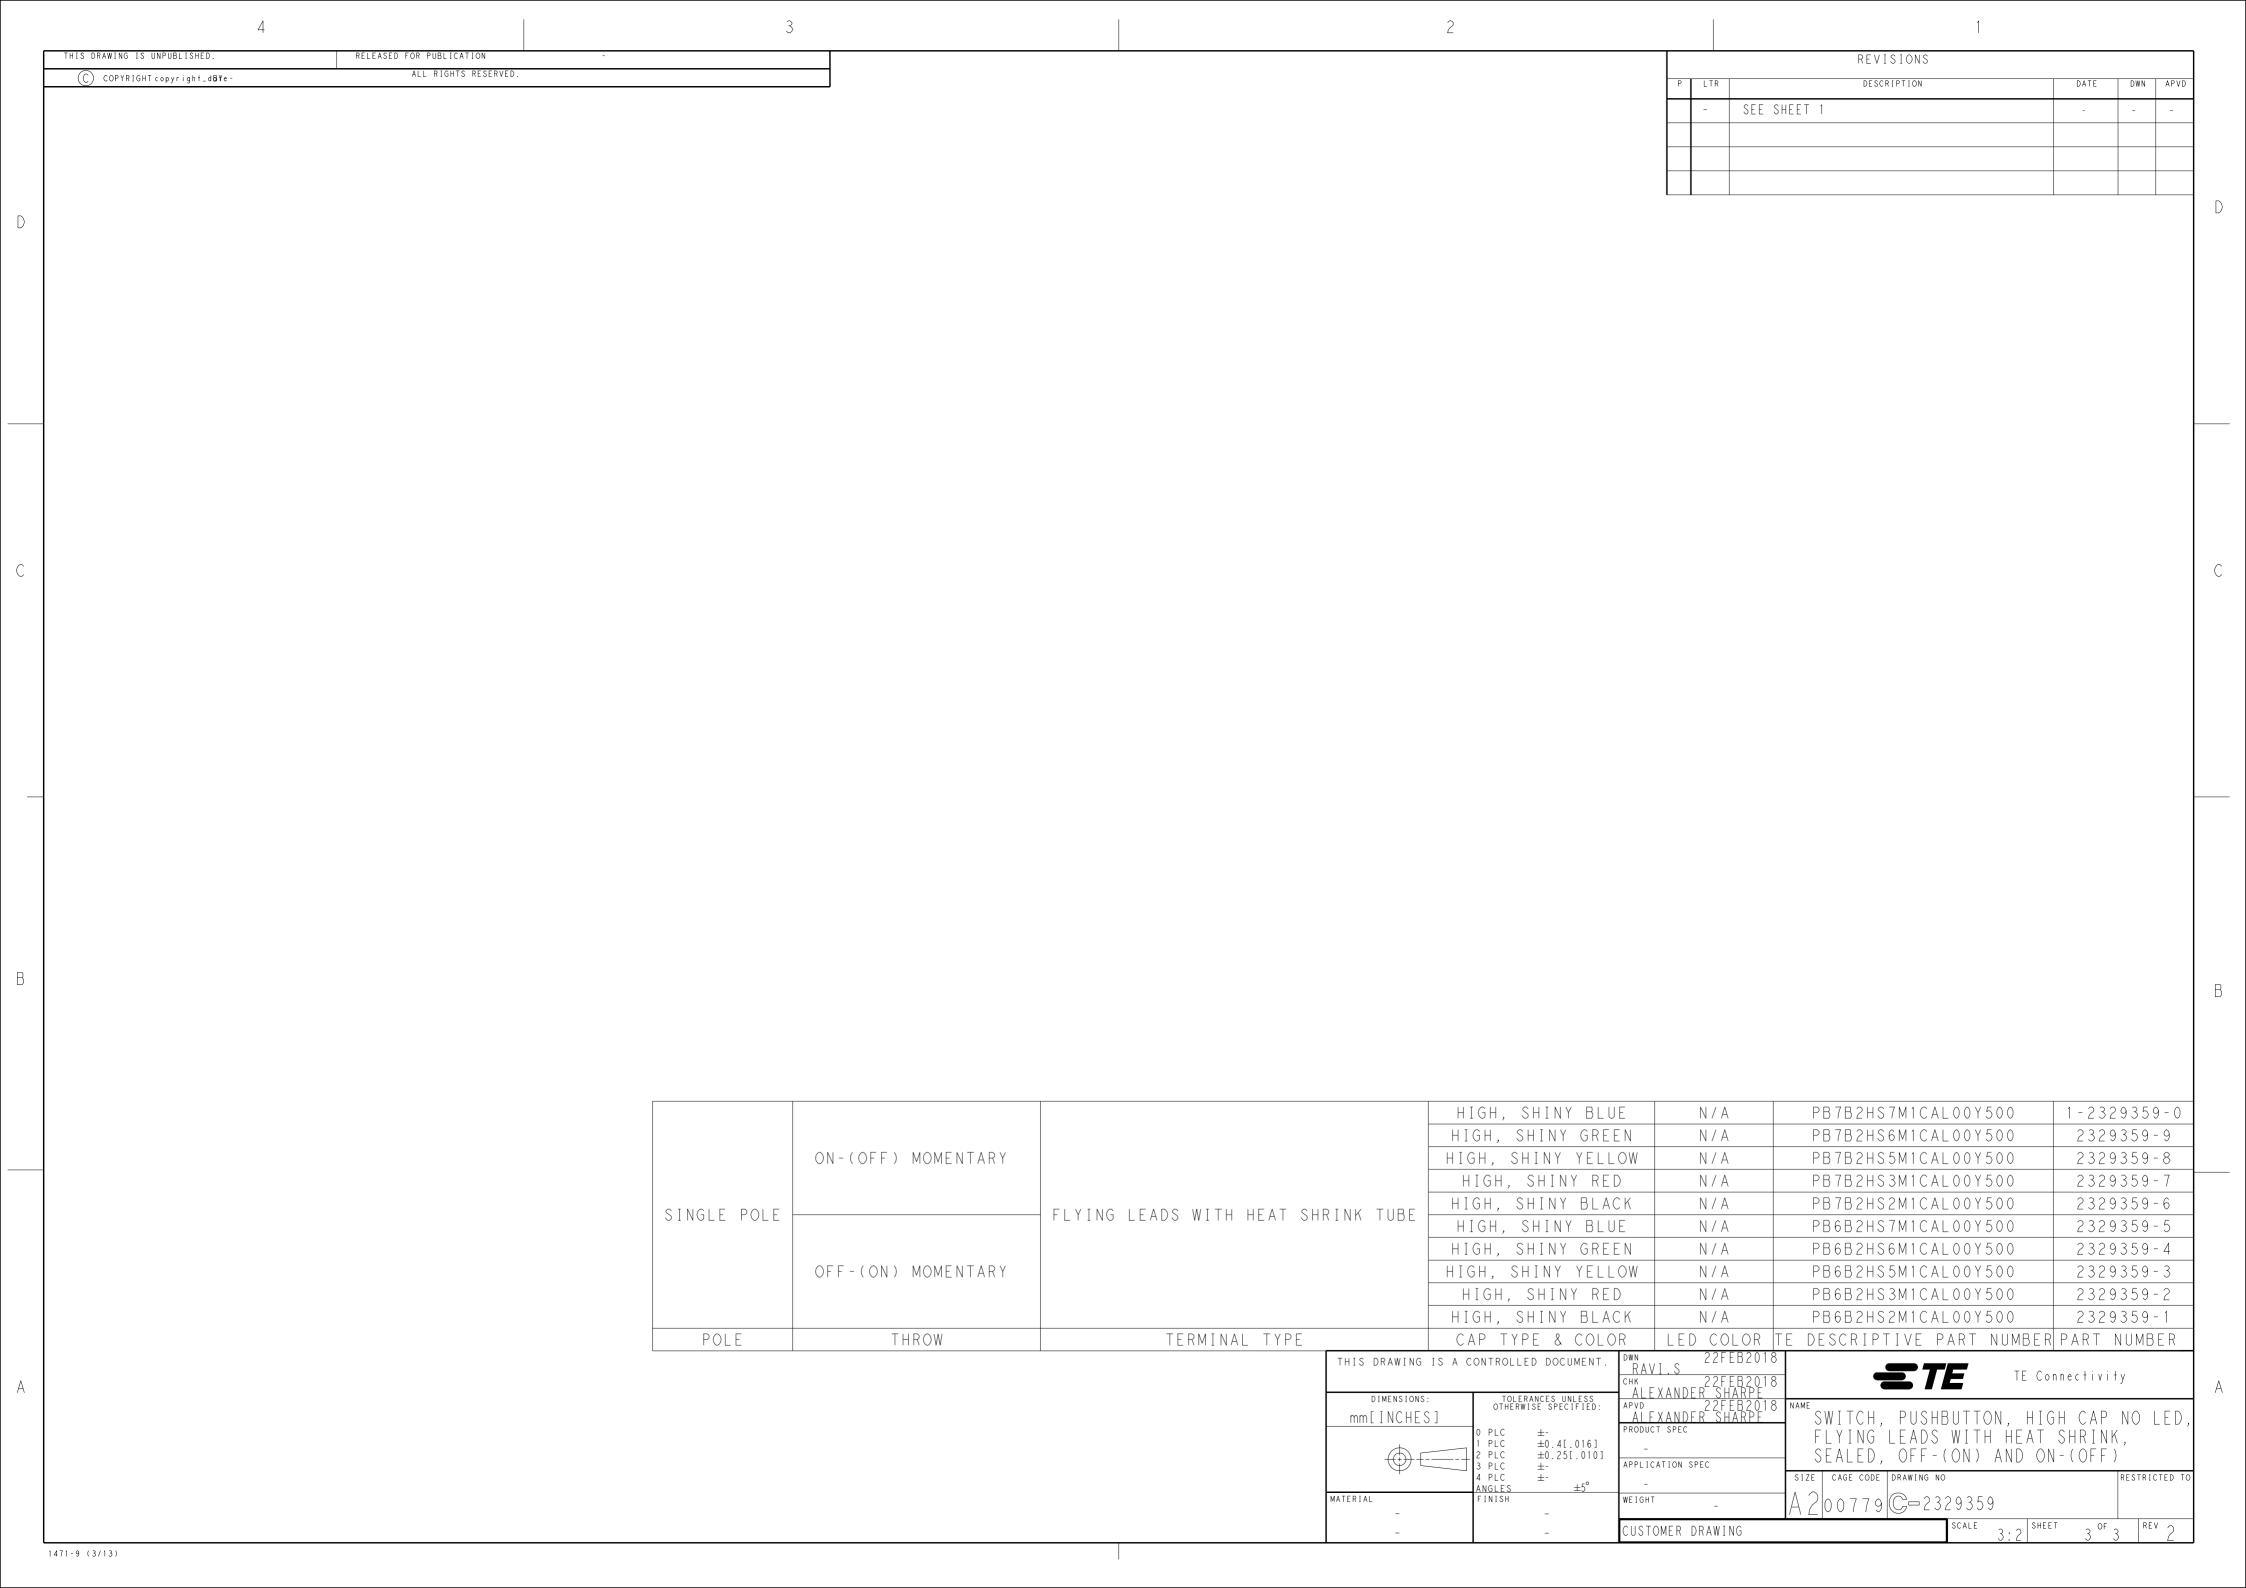

## **X-ON Electronics**

Largest Supplier of Electrical and Electronic Components

Click to view similar products for Pushbutton Switches category:

Click to view products by TE Connectivity manufacturer:

Other Similar products are found below:

8940K2012 LW1L-M1C10V-A LW1L-M1C70-A LW2L-A1C20M-GD LW2L-M1C20M-A 60324L M22-D-R-GB0/K11 M7E-HRN2
67021K512 67081K512X 701PB580 7199K101 810K12910 810KSV30B MML21EA2ADK MML21KA3ABK MML23KA3AC05K-001
MML23KW3AA01W 8418K2 8442K2 8442K3 8450K1 860K11911T01A 861901 861K11911T01A07 861K13810T00A14 861K13911
8646AB6X718UL 8646ABUL 9001KXRK 907AYY100 PMHD155A1 9533CD4+U574+U4922 95-414.000 99-450.837 99-453.837
PV3H2B0NN-341 1203MRA A22NZBGANGA A22NZBNANGA A22NZMPATRA A2PMA1X03EC56 A3A-5123-02 A3A-7140 A3A-7310 A3A-7340 A3U-TMW-A2C-5M A595 12037A2ULCSA