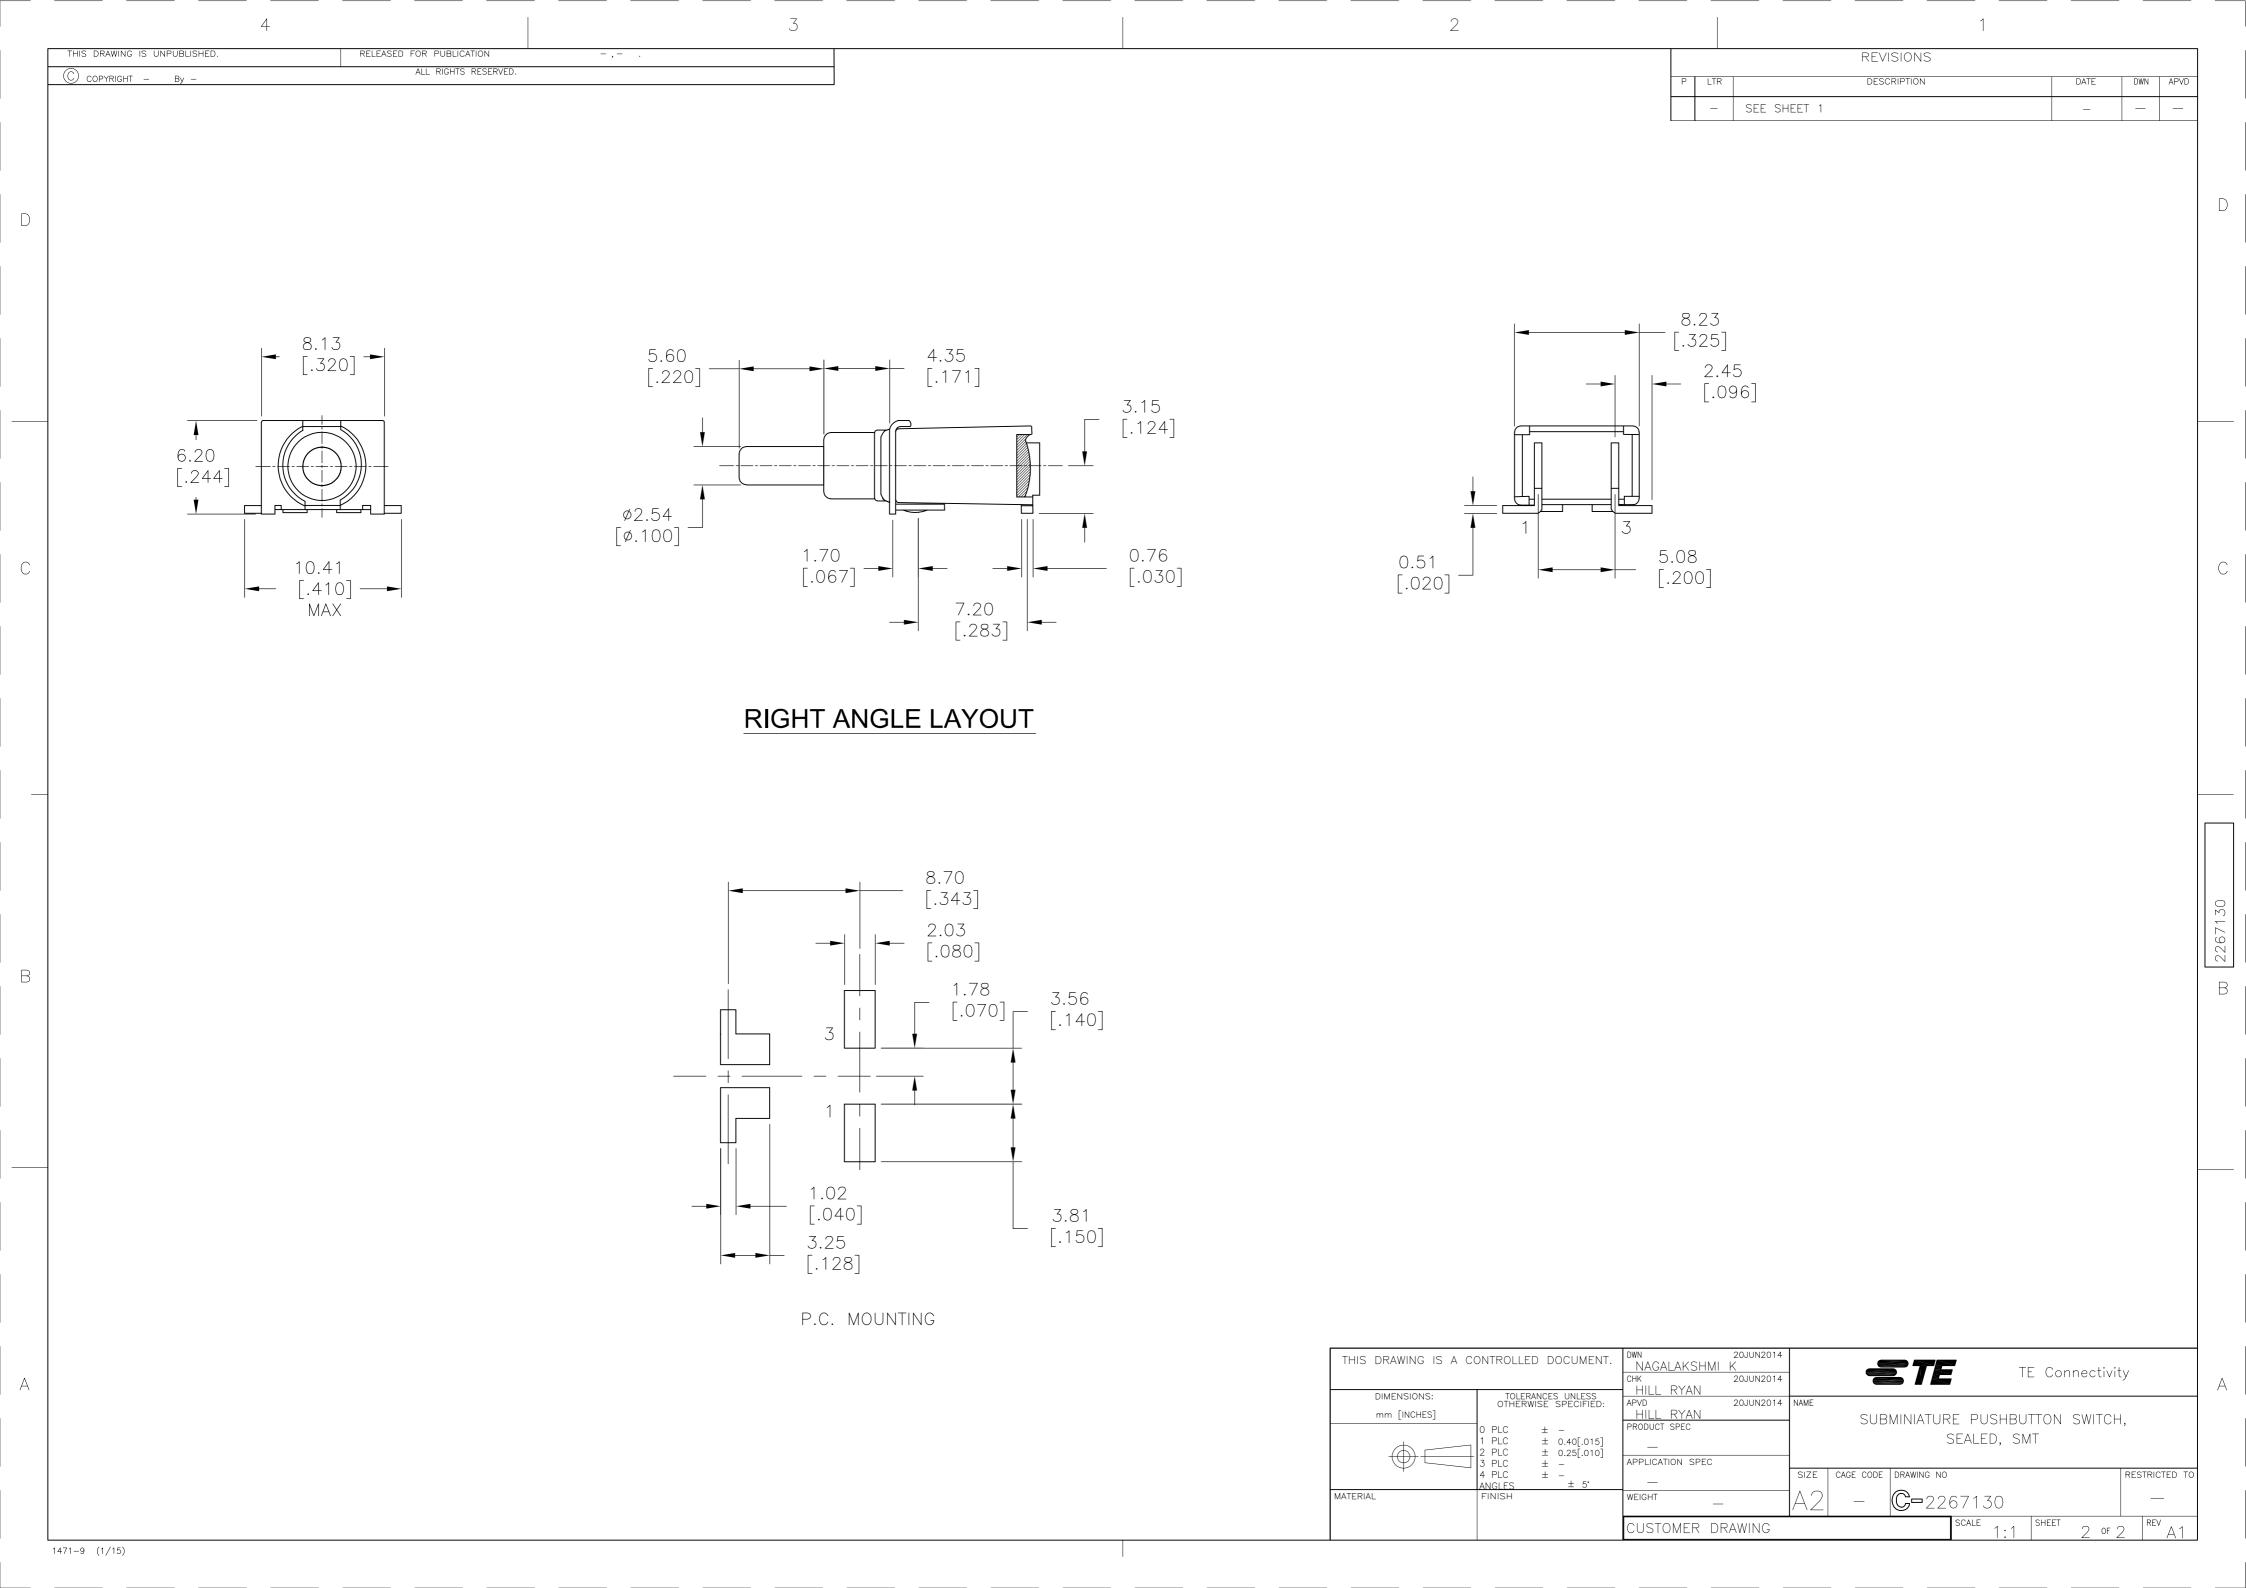

## **X-ON Electronics**

Largest Supplier of Electrical and Electronic Components

Click to view similar products for Pushbutton Switches category:

Click to view products by TE Connectivity manufacturer:

Other Similar products are found below:

8940K2012 LW1L-M1C10V-A LW1L-M1C70-A LW2L-A1C20M-GD LW2L-M1C20M-A 60324L M22-D-R-GB0/K11 M7E-HRN2
67021K512 67081K512X 701PB580 7199K101 810K12910 810KSV30B MML21EA2ADK MML21KA3ABK MML23KA3AC05K-001
MML23KW3AA01W 8418K2 8442K2 8442K3 8450K1 860K11911T01A 861901 861K11911T01A07 861K13810T00A14 861K13911
8646AB6X718UL 8646ABUL 9001KXRK 907AYY100 PMHD155A1 9533CD4+U574+U4922 95-414.000 99-450.837 99-453.837
PV3H2B0NN-341 1203MRA A22NZBGANGA A22NZBNANGA A22NZMPATRA A2PMA1X03EC56 A3A-5123-02 A3A-7140 A3A-7310 A3A-7340 A3U-TMW-A2C-5M A595 12037A2ULCSA