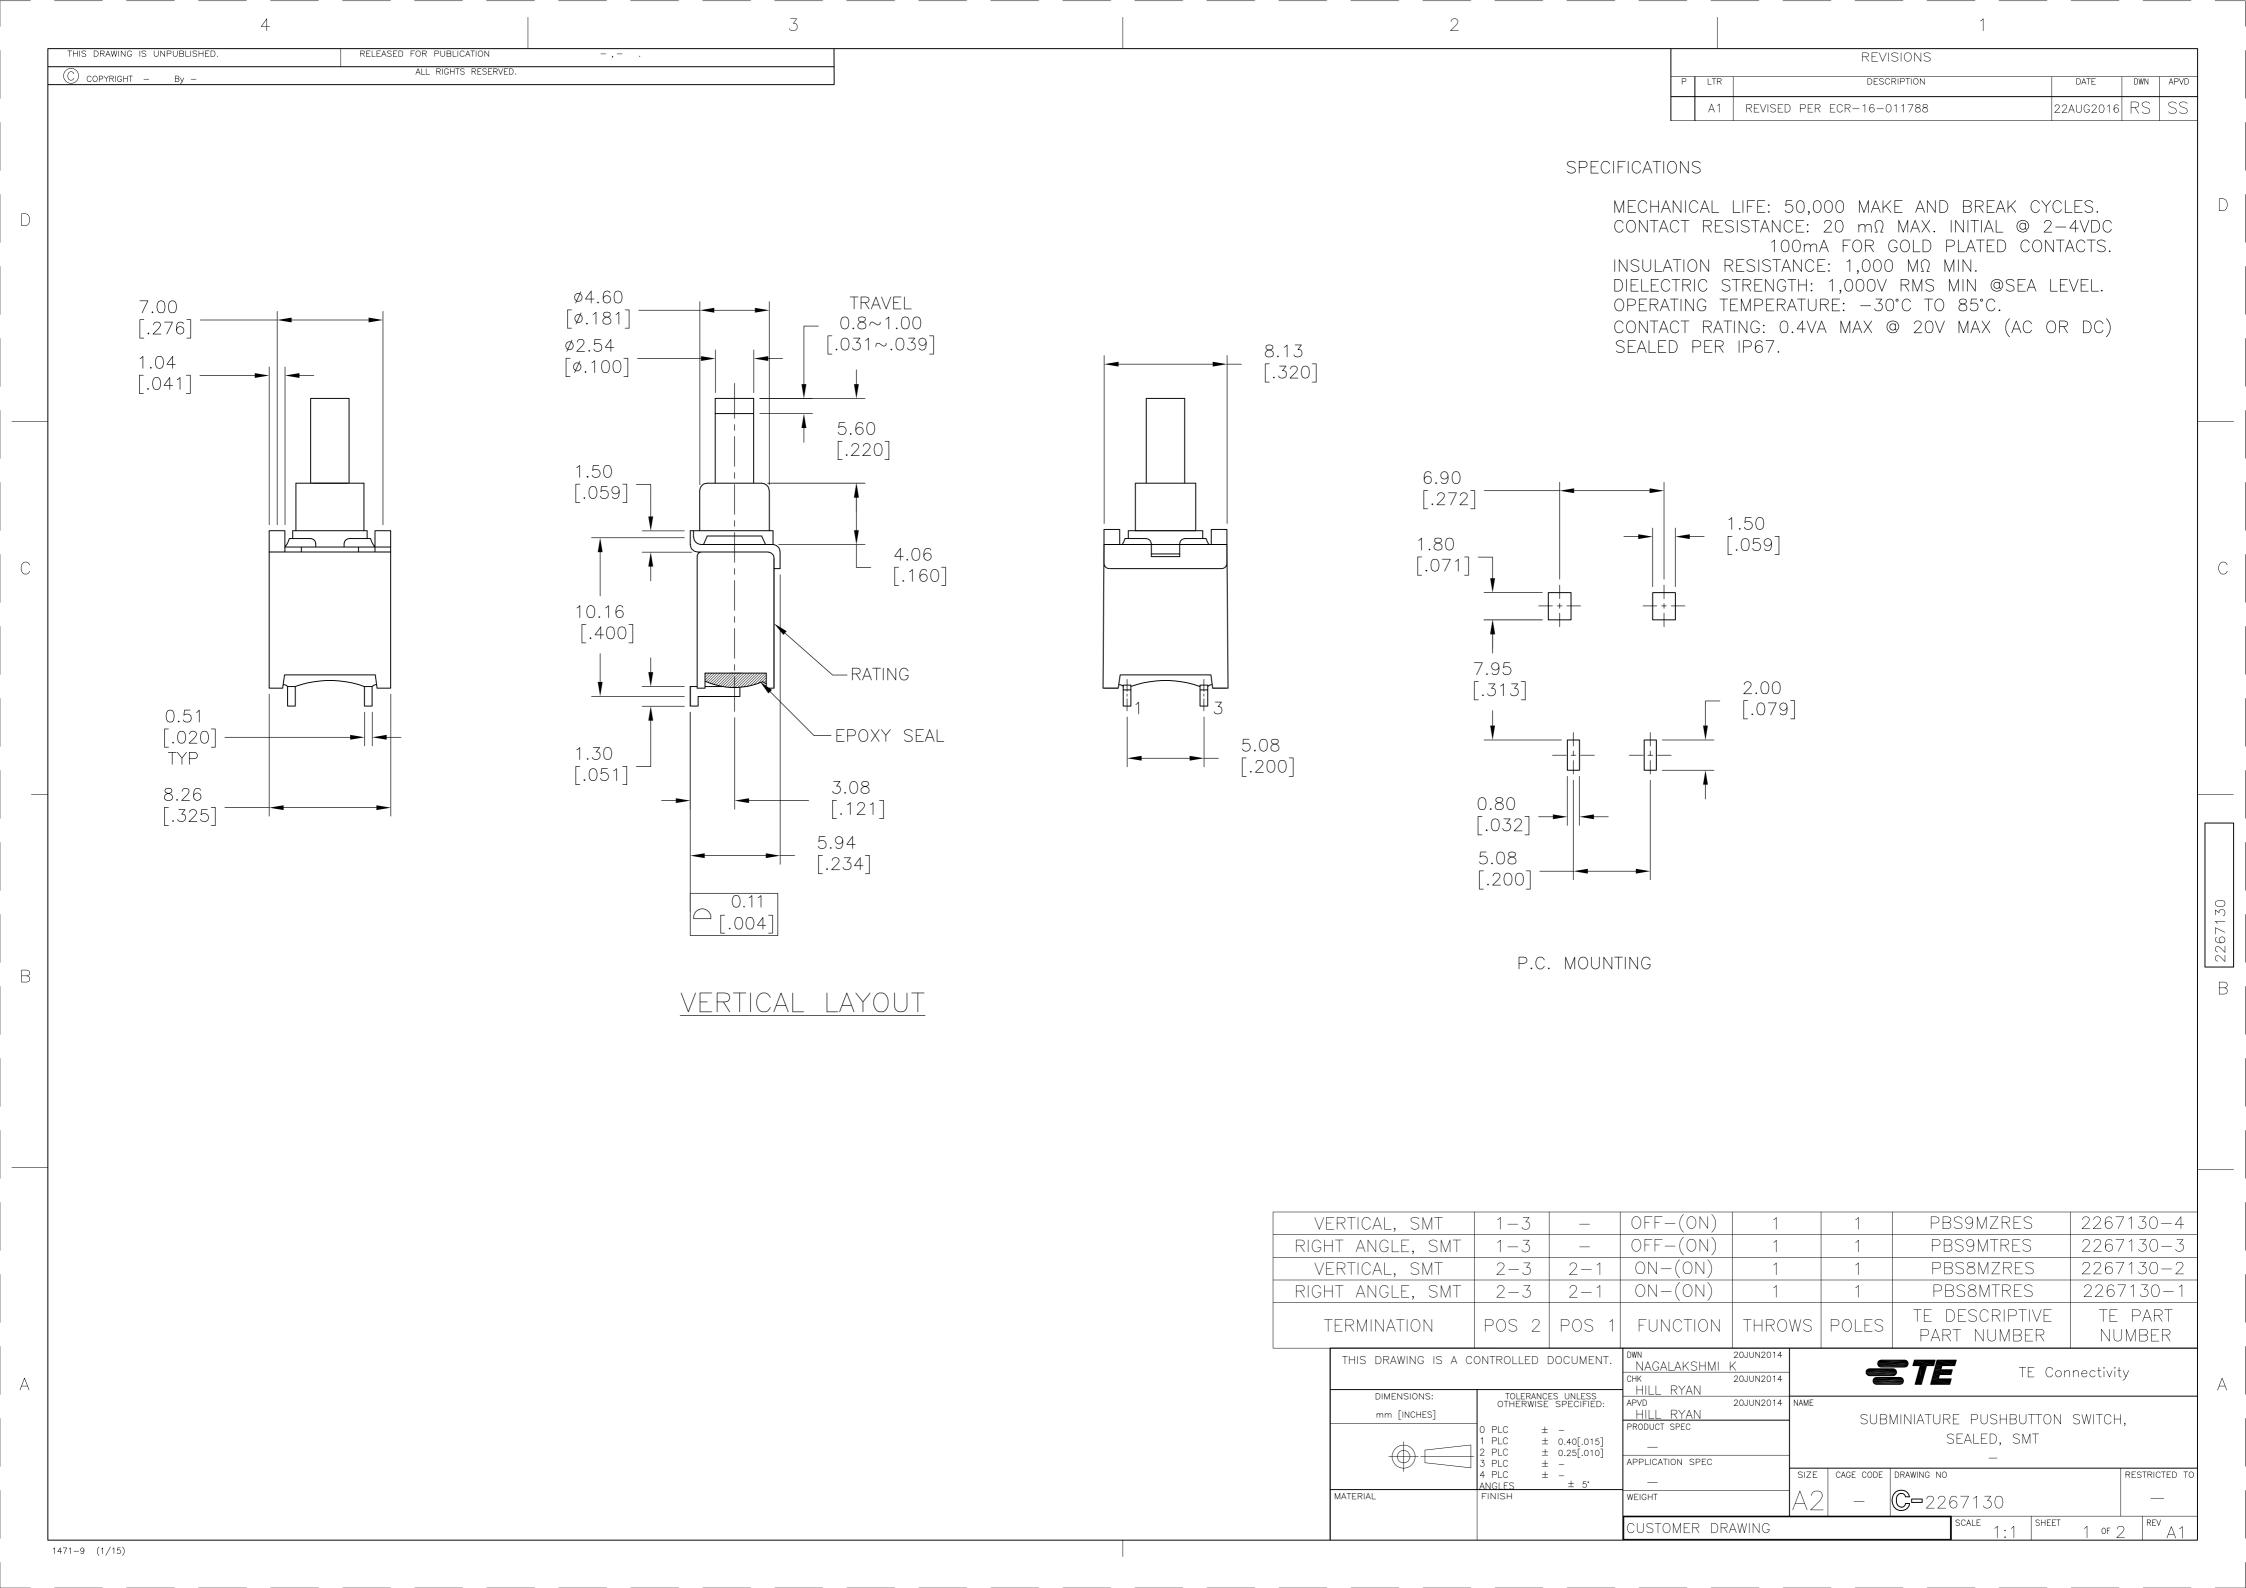

## **X-ON Electronics**

Largest Supplier of Electrical and Electronic Components

Click to view similar products for Pushbutton Switches category:

Click to view products by TE Connectivity manufacturer:

Other Similar products are found below:

8940K2012 LW1L-M1C10V-A LW1L-M1C70-A LW2L-A1C20M-GD LW2L-M1C20M-A 60324L M22-D-R-GB0/K11 M7E-HRN2
67021K512 67081K512X 701PB580 7199K101 810K12910 810KSV30B MML21EA2ADK MML21KA3ABK MML23KA3AC05K-001
MML23KW3AA01W 8418K2 8442K2 8442K3 8450K1 860K11911T01A 861901 861K11911T01A07 861K13810T00A14 861K13911
8646AB6X718UL 8646ABUL 9001KXRK 907AYY100 PMHD155A1 9533CD4+U574+U4922 95-414.000 99-450.837 99-453.837
PV3H2B0NN-341 1203MRA A22NZBGANGA A22NZBNANGA A22NZMPATRA A2PMA1X03EC56 A3A-5123-02 A3A-7140 A3A-7310 A3A-7340 A3U-TMW-A2C-5M A595 12037A2ULC