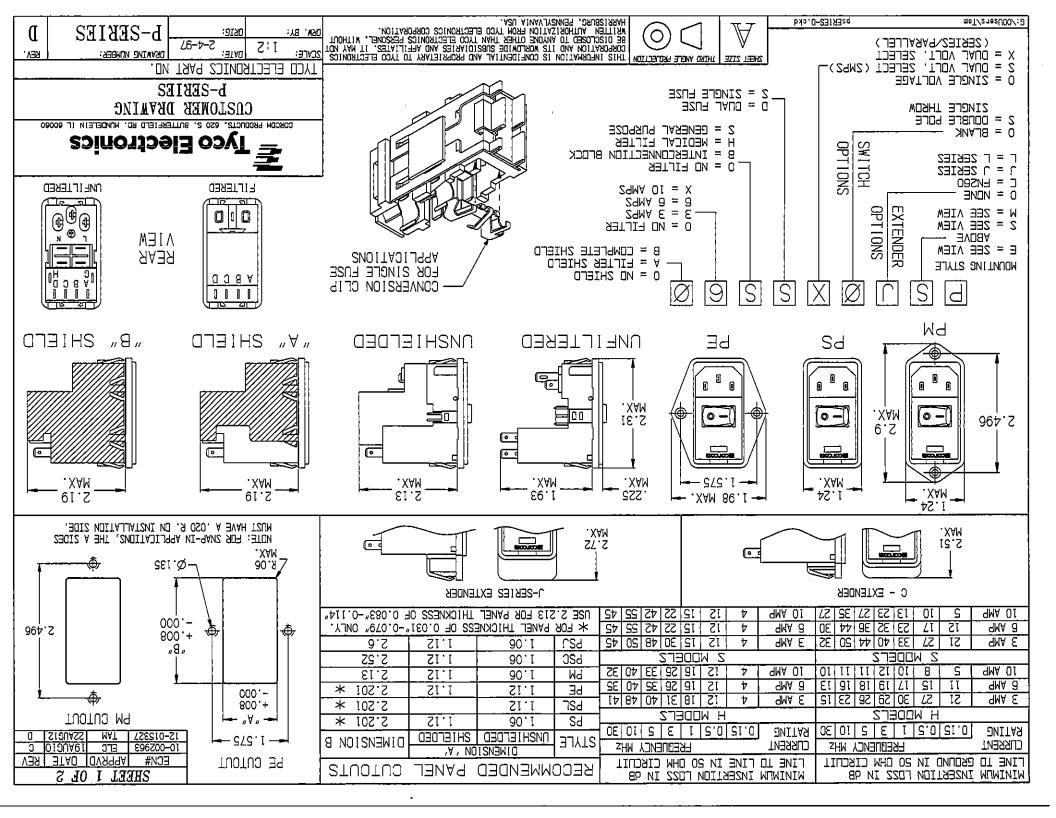

## **X-ON Electronics**

Largest Supplier of Electrical and Electronic Components

Click to view similar products for AC Power Entry Modules category:

Click to view products by TE Connectivity manufacturer:

Other Similar products are found below:

0098.0050 6-1609987-9 6167.0002 7-6609955-2 FN389-4-22 FN9233ER-12-06 FN9233S1-10-06 FN9233S1-8-06 FN9233S1B-8-06 FN9233S1R-10-06 FN9233S1R-12-06 FN9233SB-10-06 FN9233SB-10-06 FN9233SR-10-06 FN9233SR-3-06 FN9244B-15-06HI FN9244EB-3-06 FN9244EB-8-06 FN9244ER-15-06 FN9244ER-8-06 FN9244ES1-8-06 FN9244ESB-8-06 FN9244EU-6-06 FN9244R-12-06 FN9244R-3-07 FN9244R-8-06 FN9244S1-10-06 FN9244S1-12-06 FN9244S1B-6-06 FN9244S1B-6-06 FN9244S1B-6-06 FN9244S1B-3-06 FN9244S1B-6-06 FN9244S1B-3-06 FN92