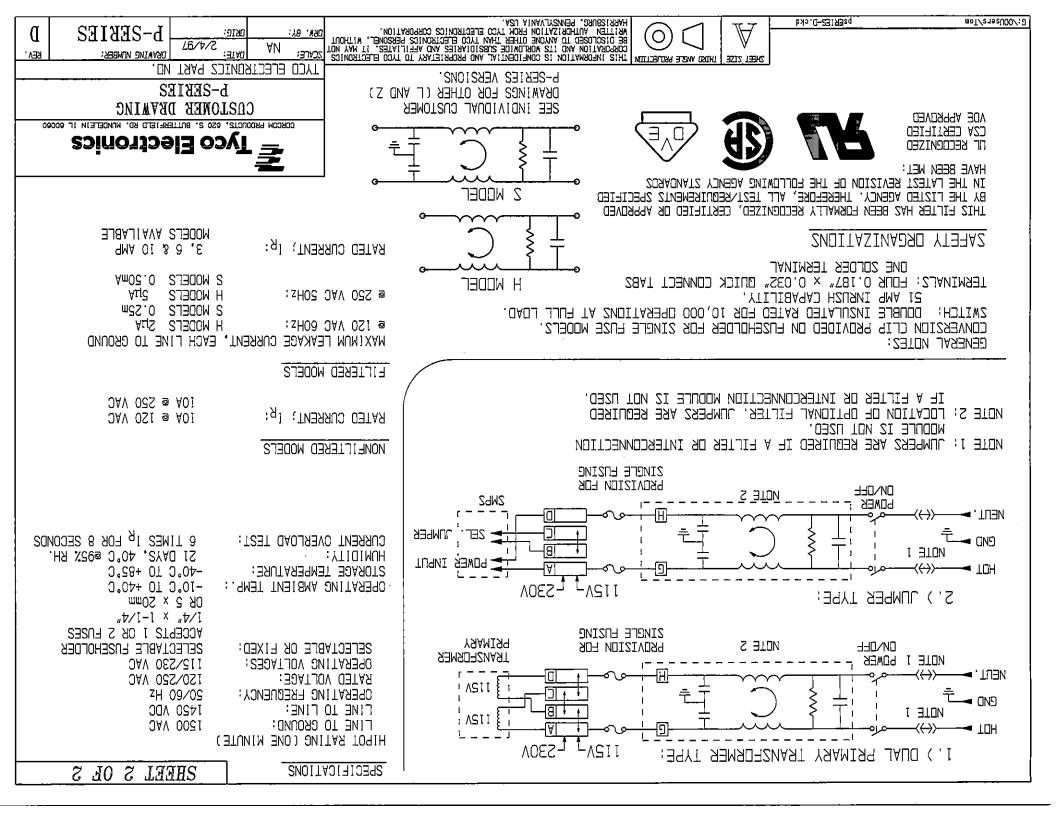

## **X-ON Electronics**

Largest Supplier of Electrical and Electronic Components

Click to view similar products for AC Power Entry Modules category:

Click to view products by TE Connectivity manufacturer:

Other Similar products are found below:

0098.0050 6-1609987-9 6167.0002 7-6609955-2 FN389-4-22 FN9233ER-12-06 FN9233S1-10-06 FN9233S1-8-06 FN9233S1B-8-06 FN9233S1R-10-06 FN9233S1R-12-06 FN9233SB-10-06 FN9233SB-10-06 FN9233SR-10-06 FN9233SR-3-06 FN9244B-15-06HI FN9244EB-3-06 FN9244EB-8-06 FN9244ER-15-06 FN9244ER-8-06 FN9244ES1-8-06 FN9244ESB-8-06 FN9244EU-6-06 FN9244R-12-06 FN9244R-3-07 FN9244R-8-06 FN9244S1-10-06 FN9244S1-12-06 FN9244S1B-6-06 FN9244S1B-6-06 FN9244S1B-6-06 FN9244S1B-3-06 FN9244S1B-6-06 FN9244S1B-3-06 FN92