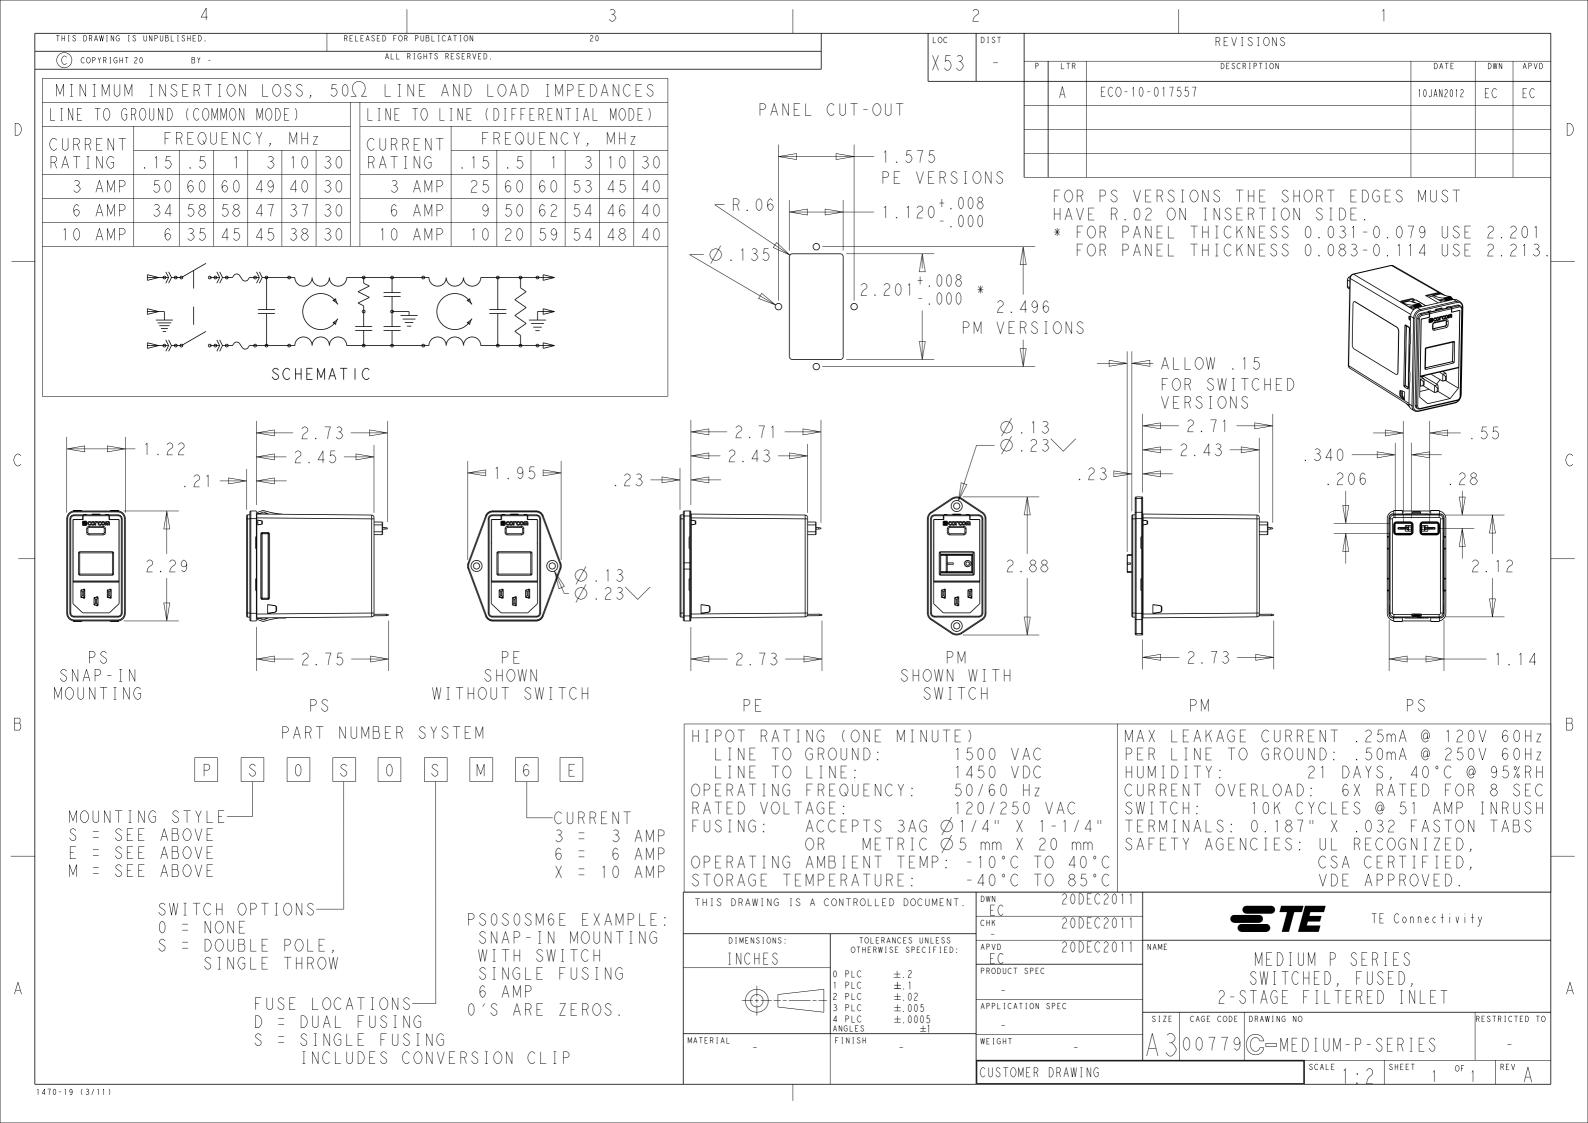

## **X-ON Electronics**

Largest Supplier of Electrical and Electronic Components

Click to view similar products for AC Power Entry Modules category:

Click to view products by TE Connectivity manufacturer:

Other Similar products are found below:

0098.0050 6-1609987-9 6167.0002 7-6609955-2 FN389-4-22 FN9226B-6-02 FN9233ER-12-06 FN9233S1-10-06 FN9233S1-8-06 FN9233S1B-8-06 FN9233S1R-10-06 FN9233S1R-12-06 FN9233SB-10-06 FN9233SB-10-06 FN9233SB-10-06 FN9233SB-10-06 FN9233SR-10-06 FN9233SR-10-06 FN9233SR-10-06 FN9233SR-10-06 FN9233SR-10-06 FN9233SR-10-06 FN9244EB-8-06 FN9244EB-8-06 FN9244EB-8-06 FN9244EB-8-06 FN9244EB-8-06 FN9244EB-8-06 FN9244EB-8-06 FN9244EB-10-06 FN9244EB-10-06 FN9244EB-10-06 FN9244EB-10-06 FN9244EB-10-06 FN9244EB-8-06 FN924EB-8-06 FN9244EB-8-06 FN9244EB-8-06 FN924EB-8-0