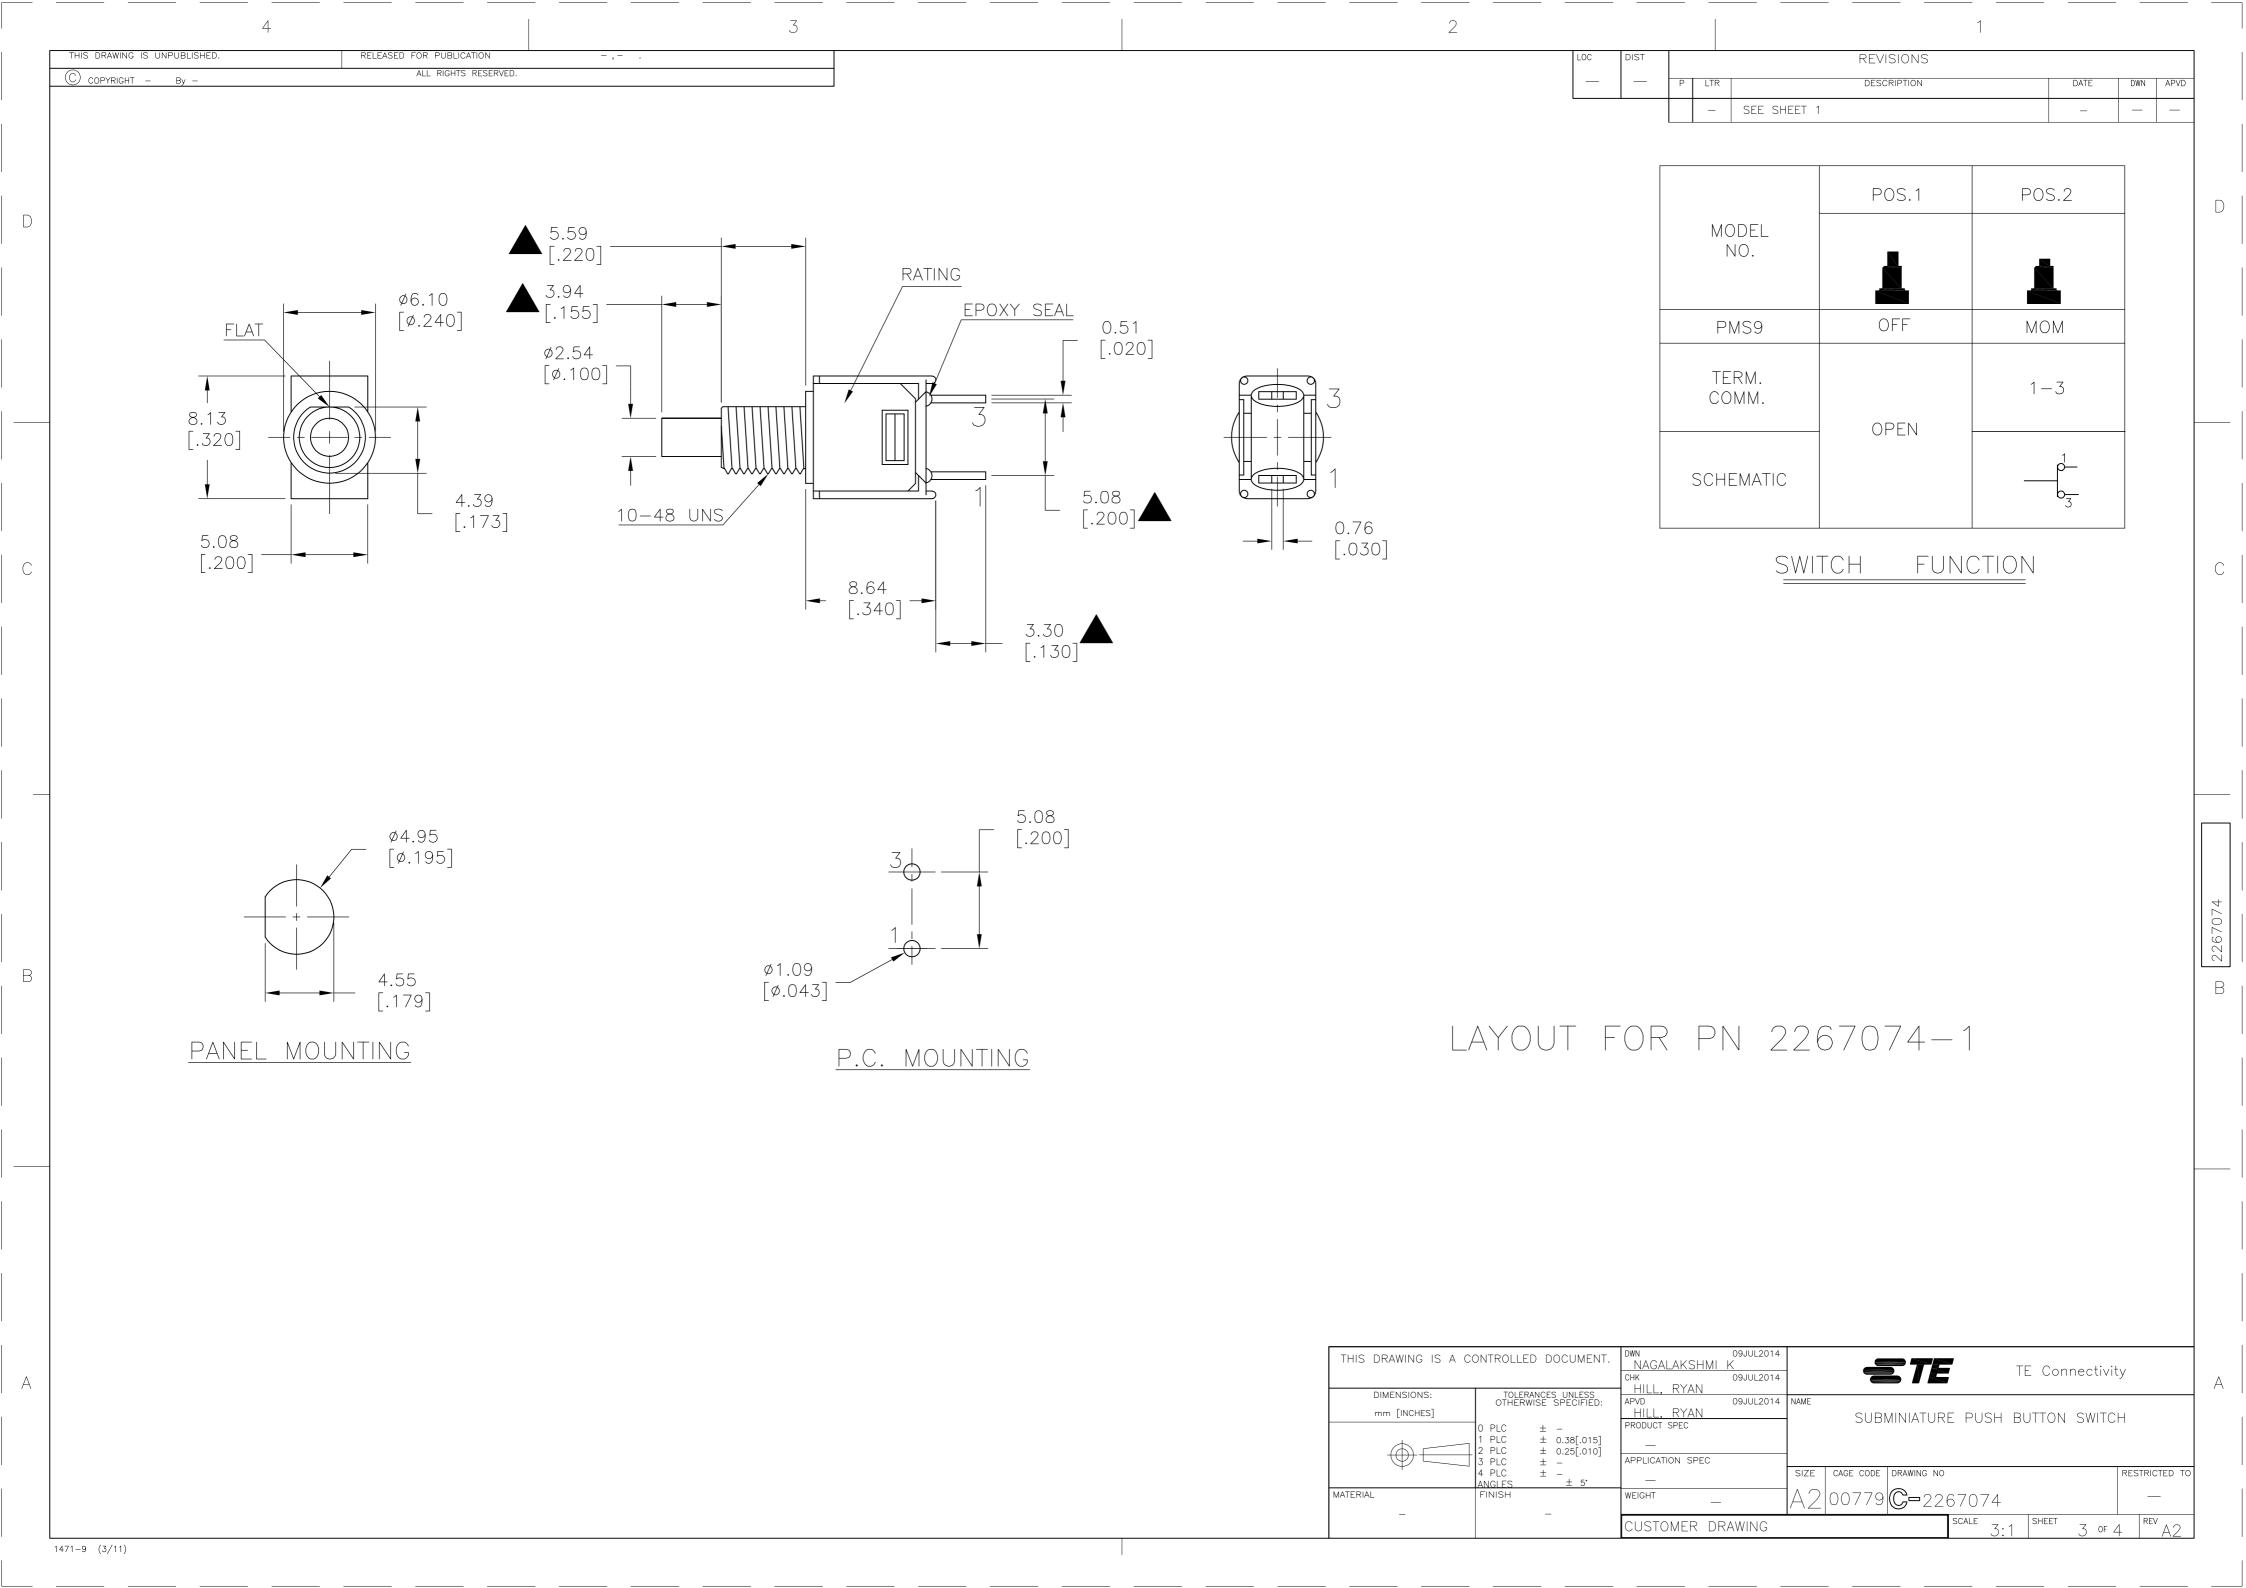

## **X-ON Electronics**

Largest Supplier of Electrical and Electronic Components

Click to view similar products for Pushbutton Switches category:

Click to view products by TE Connectivity manufacturer:

Other Similar products are found below:

8940K2012 LW1L-M1C10V-A LW1L-M1C70-A LW2L-A1C20M-GD LW2L-M1C20M-A 60324L M22-D-R-GB0/K11 M7E-HRN2
67021K512 67081K512X 701PB580 7199K101 810K12910 810KSV30B MML21EA2ADK MML21KA3ABK MML23KA3AC05K-001
MML23KW3AA01W 8418K2 8442K2 8442K3 8450K1 860K11911T01A 861901 861K11911T01A07 861K13810T00A14 861K13911
8646AB6X718UL 8646ABUL 9001KXRK 907AYY100 PMHD155A1 9533CD4+U574+U4922 95-414.000 99-450.837 99-453.837
PV3H2B0NN-341 1203MRA A22NZBGANGA A22NZBNANGA A22NZMPATRA A2PMA1X03EC56 A3A-5123-02 A3A-7140 A3A-7310 A3A-7340 A3U-TMW-A2C-5M A595 12037A2ULC