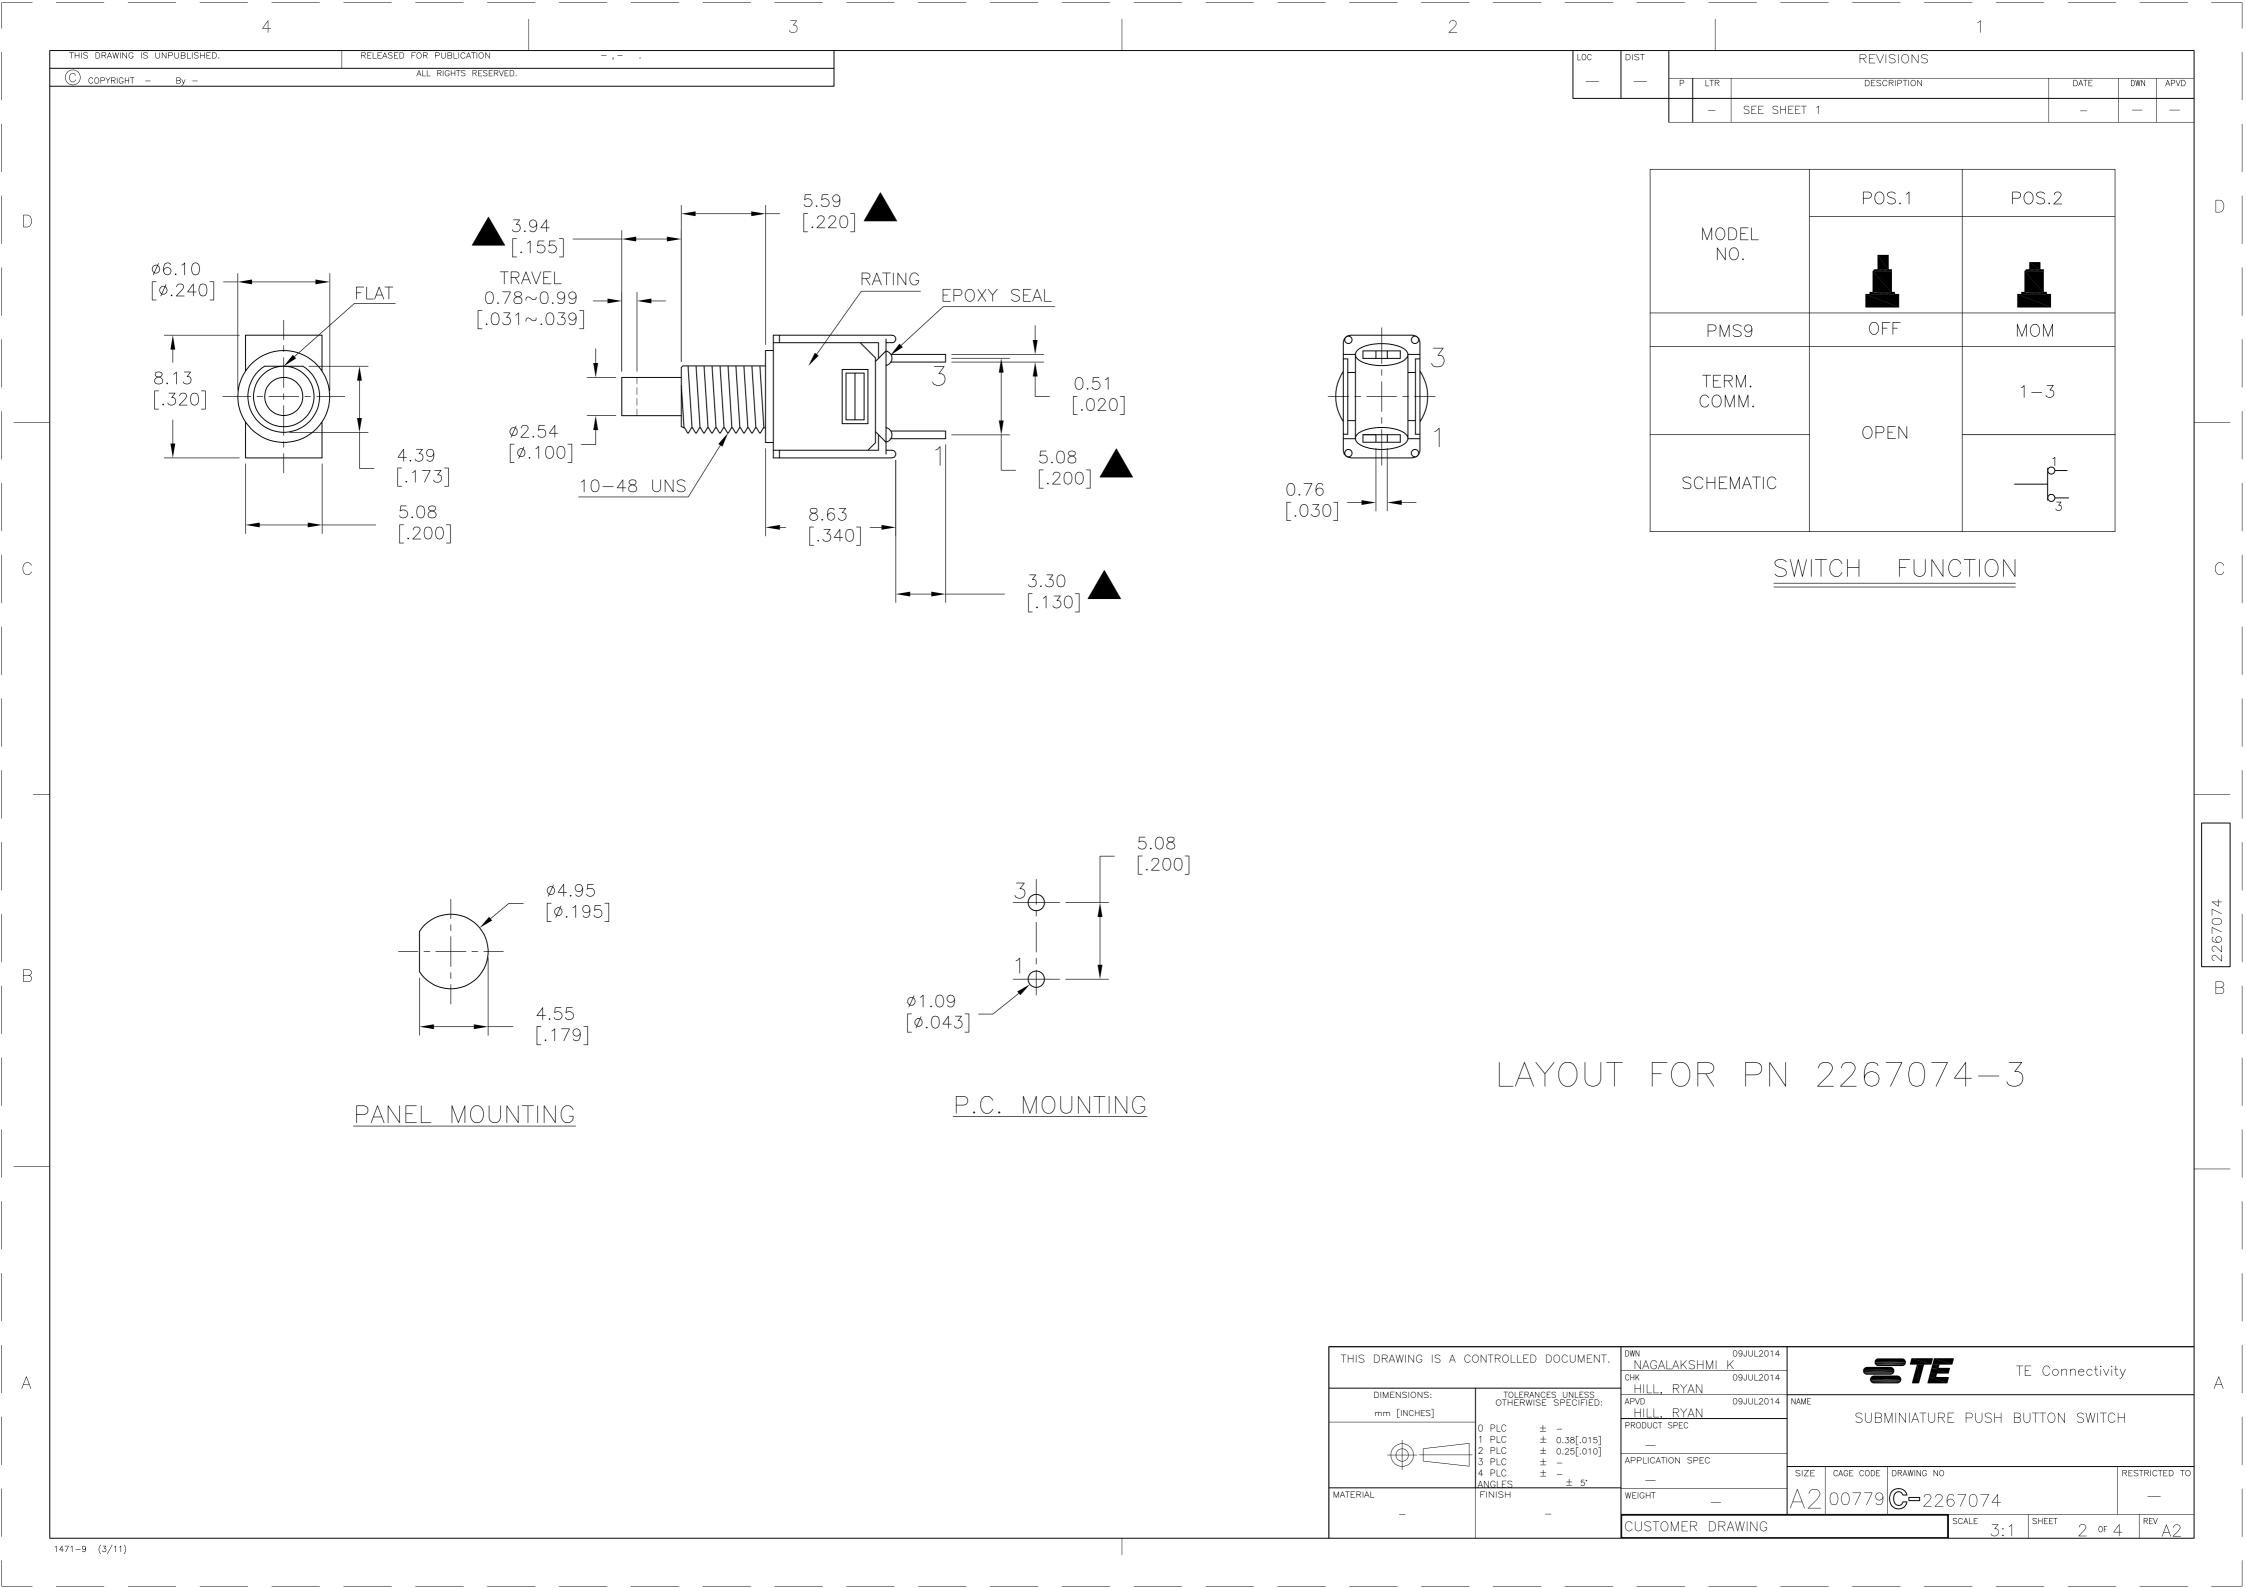

## **X-ON Electronics**

Largest Supplier of Electrical and Electronic Components

Click to view similar products for Pushbutton Switches category:

Click to view products by TE Connectivity manufacturer:

Other Similar products are found below:

8940K2012 LW1L-M1C10V-A LW1L-M1C70-A LW2L-A1C20M-GD LW2L-M1C20M-A 60324L M22-D-R-GB0/K11 M7E-HRN2
67021K512 67081K512X 701PB580 7199K101 810K12910 810KSV30B MML21EA2ADK MML21KA3ABK MML23KA3AC05K-001
MML23KW3AA01W 8418K2 8442K2 8442K3 8450K1 860K11911T01A 861901 861K11911T01A07 861K13810T00A14 861K13911
8646AB6X718UL 8646ABUL 9001KXRK 907AYY100 PMHD155A1 9533CD4+U574+U4922 95-414.000 99-450.837 99-453.837
PV3H2B0NN-341 1203MRA A22NZBGANGA A22NZBNANGA A22NZMPATRA A2PMA1X03EC56 A3A-5123-02 A3A-7140 A3A-7310 A3A-7340 A3U-TMW-A2C-5M A595 12037A2U