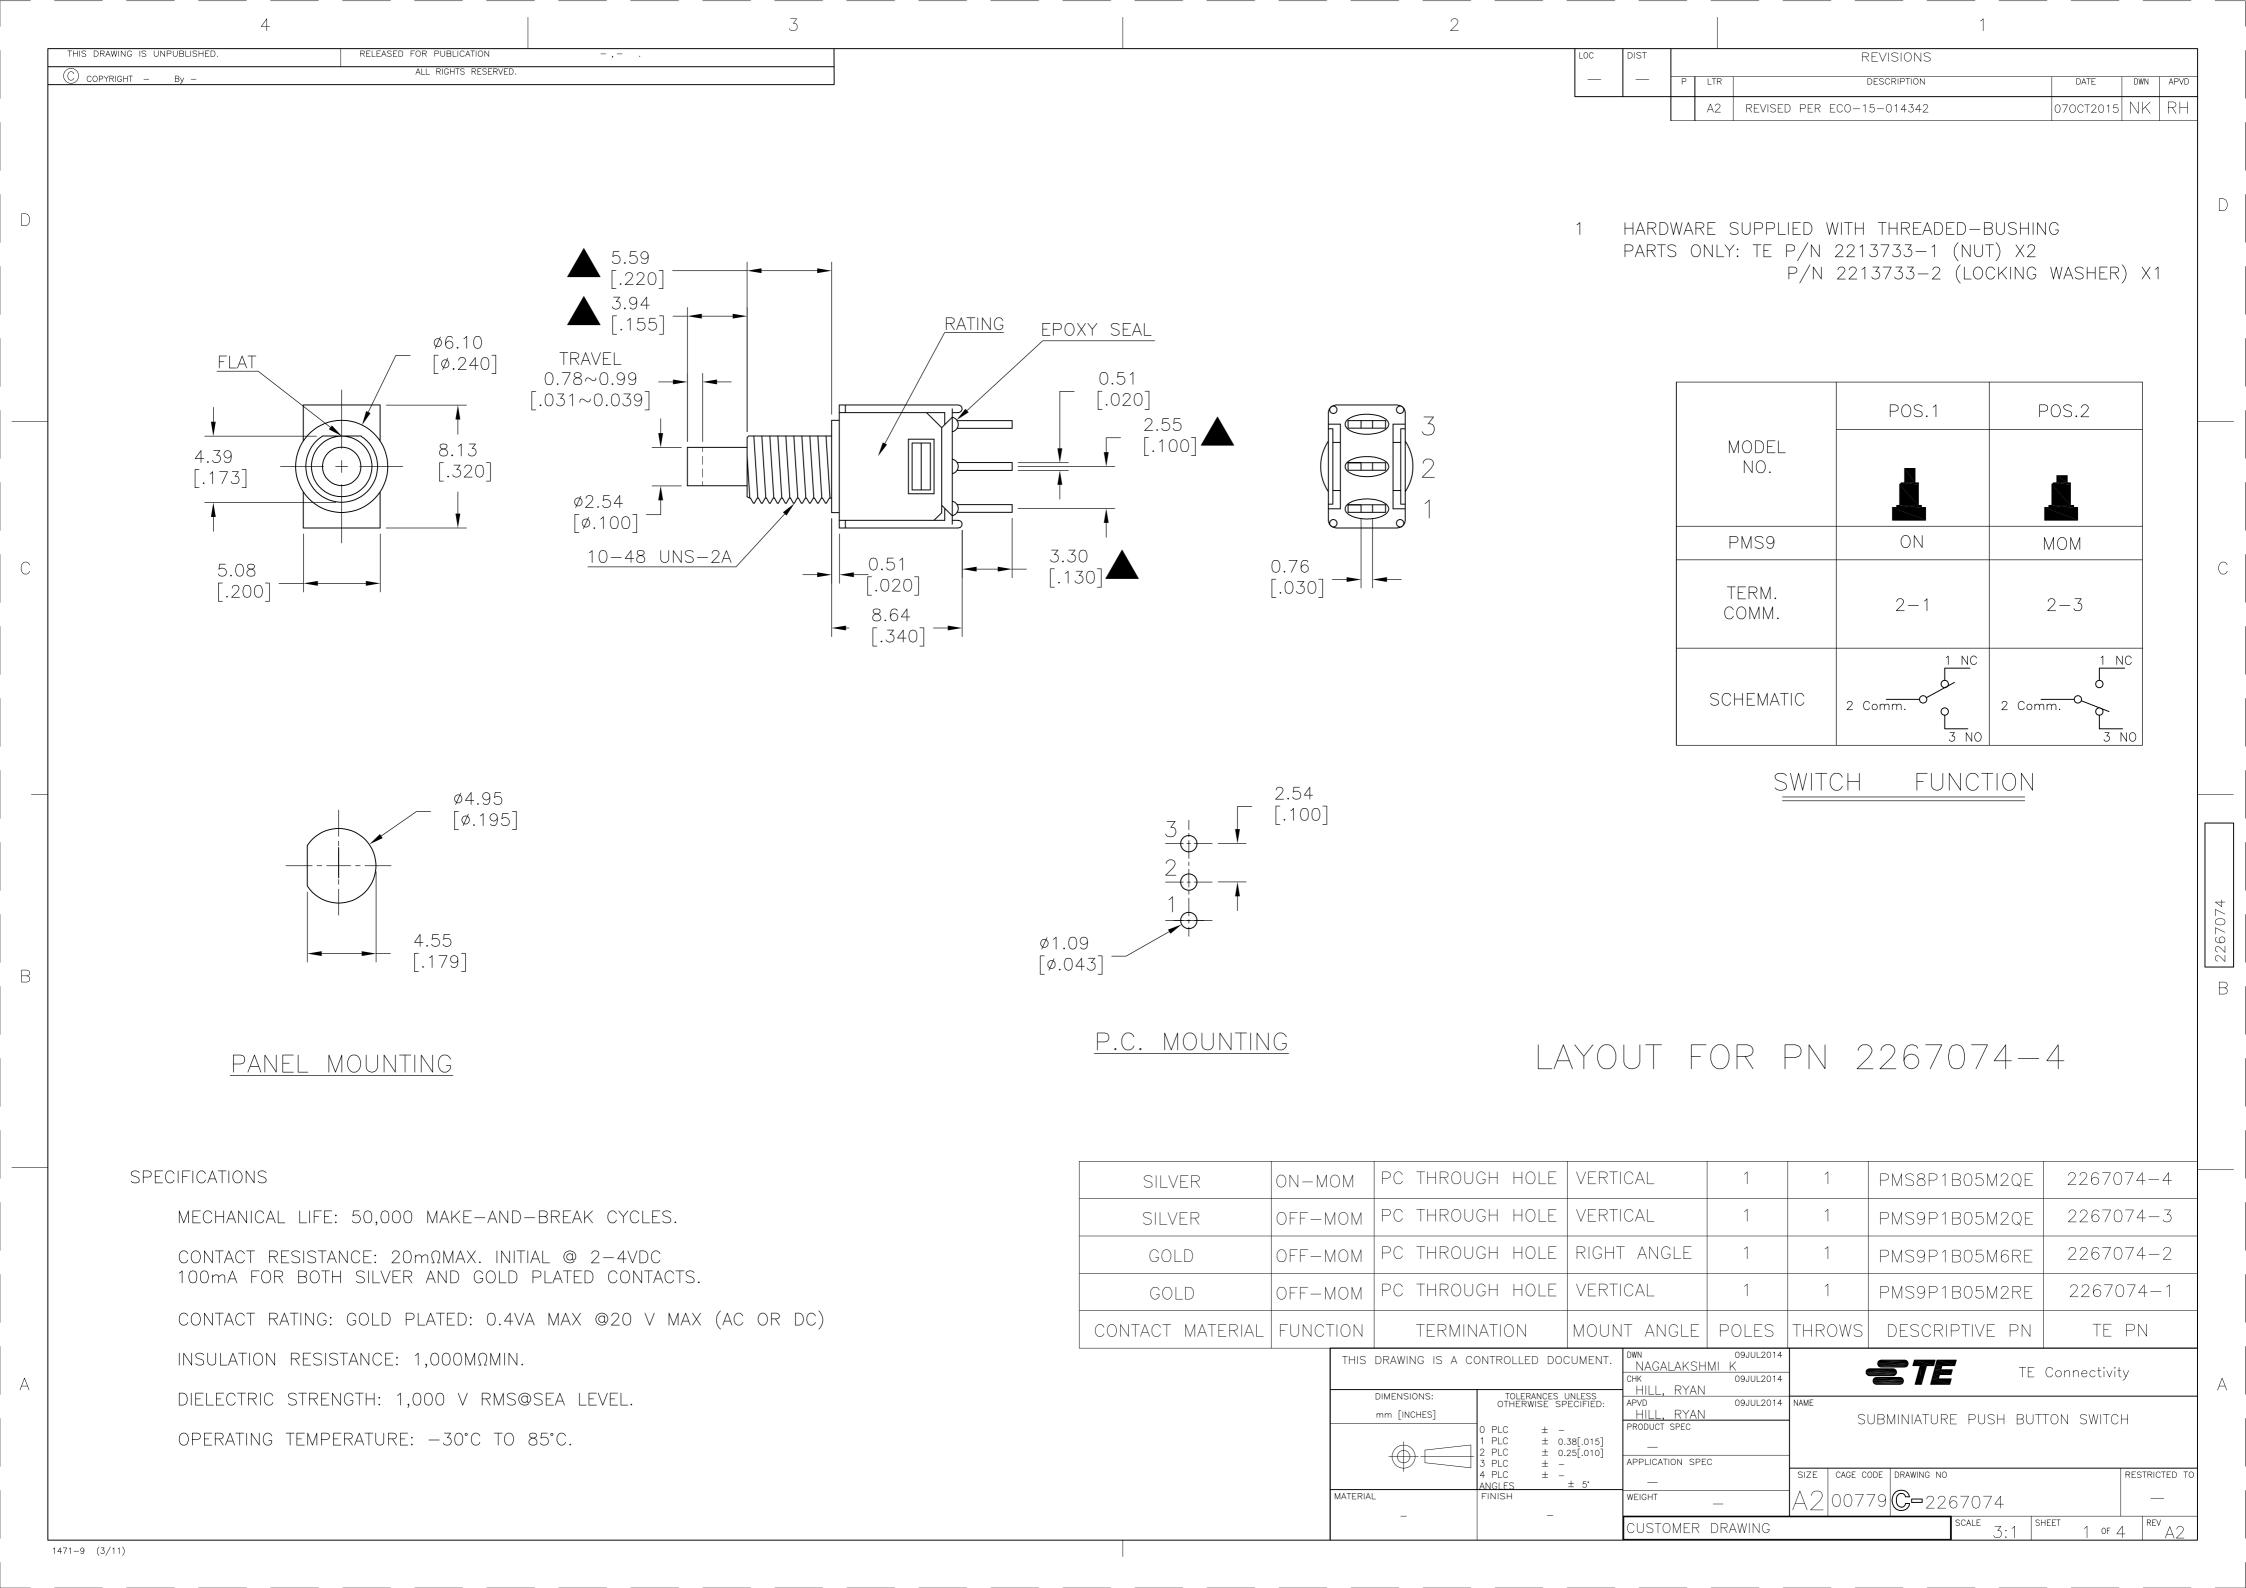

## **X-ON Electronics**

Largest Supplier of Electrical and Electronic Components

Click to view similar products for Pushbutton Switches category:

Click to view products by TE Connectivity manufacturer:

Other Similar products are found below:

8940K2012 LW1L-M1C10V-A LW1L-M1C70-A LW2L-A1C20M-GD LW2L-M1C20M-A 60324L M22-D-R-GB0/K11 M7E-HRN2
67021K512 67081K512X 701PB580 7199K101 810K12910 810KSV30B MML21EA2ADK MML21KA3ABK MML23KA3AC05K-001
MML23KW3AA01W 8418K2 8442K2 8442K3 8450K1 860K11911T01A 861901 861K11911T01A07 861K13810T00A14 861K13911
8646AB6X718UL 8646ABUL 9001KXRK 907AYY100 PMHD155A1 9533CD4+U574+U4922 95-414.000 99-450.837 99-453.837
PV3H2B0NN-341 1203MRA A22NZBGANGA A22NZBNANGA A22NZMPATRA A2PMA1X03EC56 A3A-5123-02 A3A-7140 A3A-7310 A3A-7340 A3U-TMW-A2C-5M A595 12037A