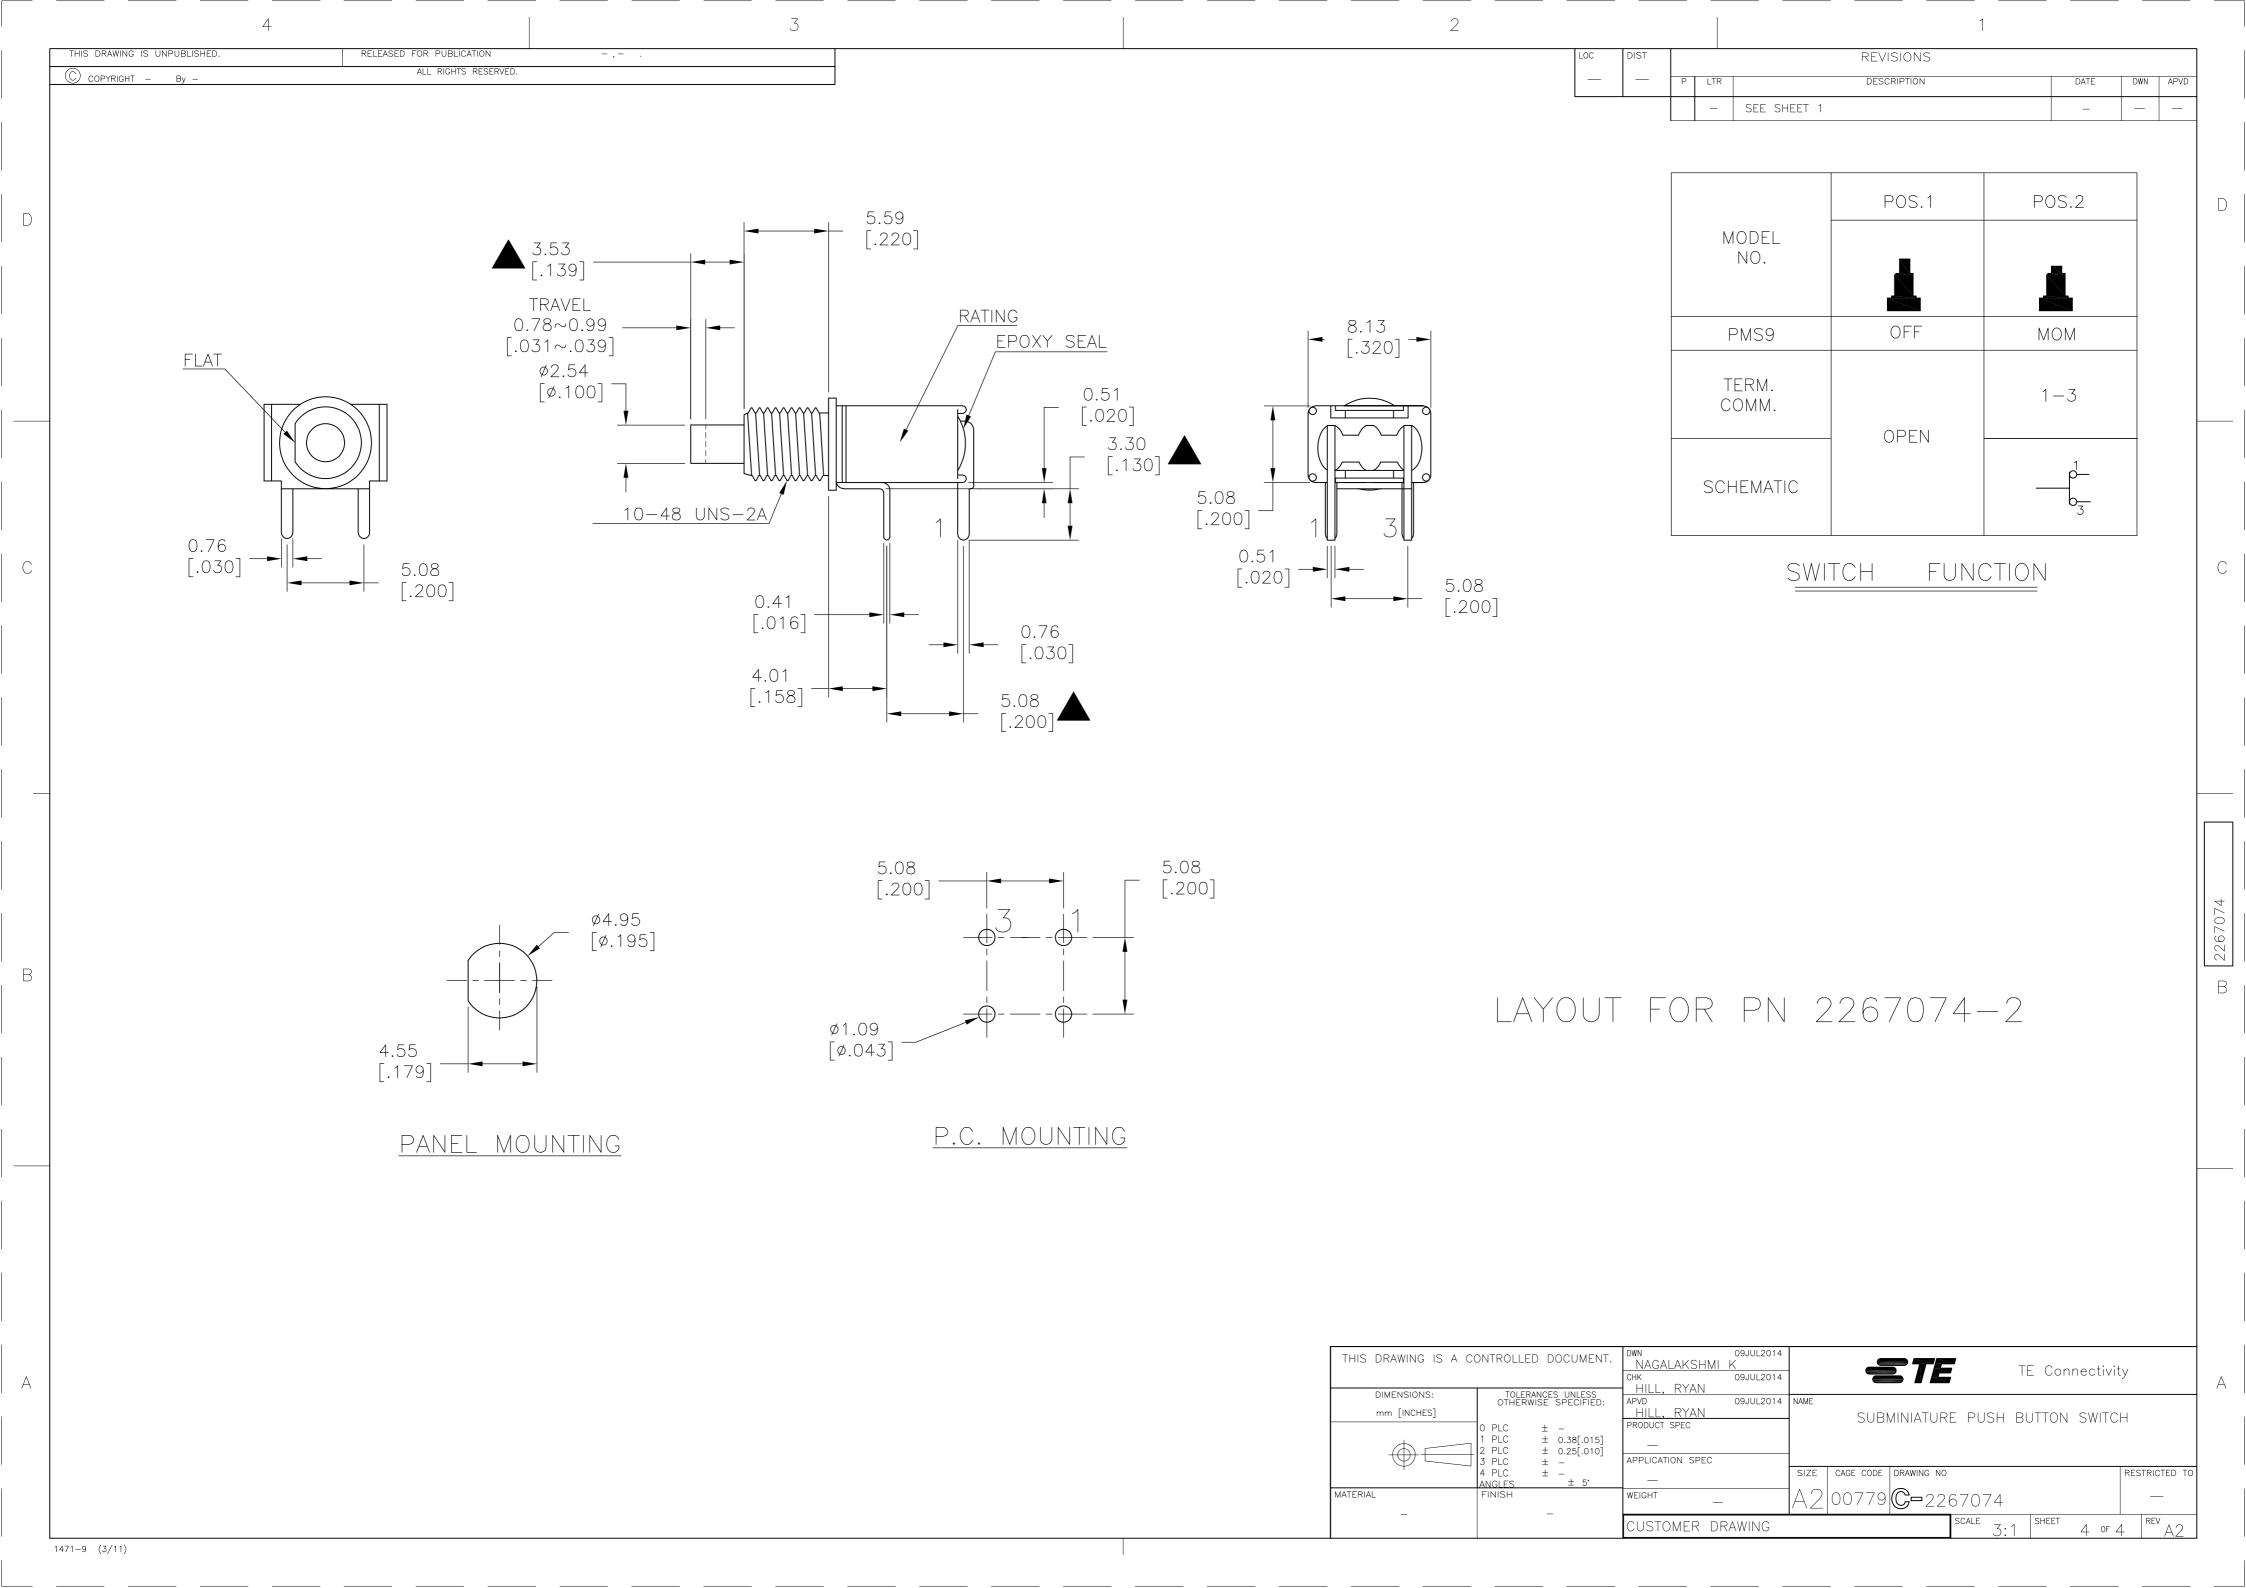

## **X-ON Electronics**

Largest Supplier of Electrical and Electronic Components

Click to view similar products for Pushbutton Switches category:

Click to view products by TE Connectivity manufacturer:

Other Similar products are found below:

8940K2012 LW1L-M1C10V-A LW1L-M1C70-A LW2L-A1C20M-GD LW2L-M1C20M-A 60324L M22-D-R-GB0/K11 M7E-HRN2
67021K512 67081K512X 701PB580 7199K101 810K12910 810KSV30B MML21EA2ADK MML21KA3ABK MML23KA3AC05K-001
MML23KW3AA01W 8418K2 8442K2 8442K3 8450K1 860K11911T01A 861901 861K11911T01A07 861K13810T00A14 861K13911
8646AB6X718UL 8646ABUL 9001KXRK 907AYY100 PMHD155A1 9533CD4+U574+U4922 95-414.000 99-450.837 99-453.837
PV3H2B0NN-341 1203MRA A22NZBGANGA A22NZBNANGA A22NZMPATRA A2PMA1X03EC56 A3A-5123-02 A3A-7140 A3A-7310 A3A-7340 A3U-TMW-A2C-5M A595 12037A2ULCSA