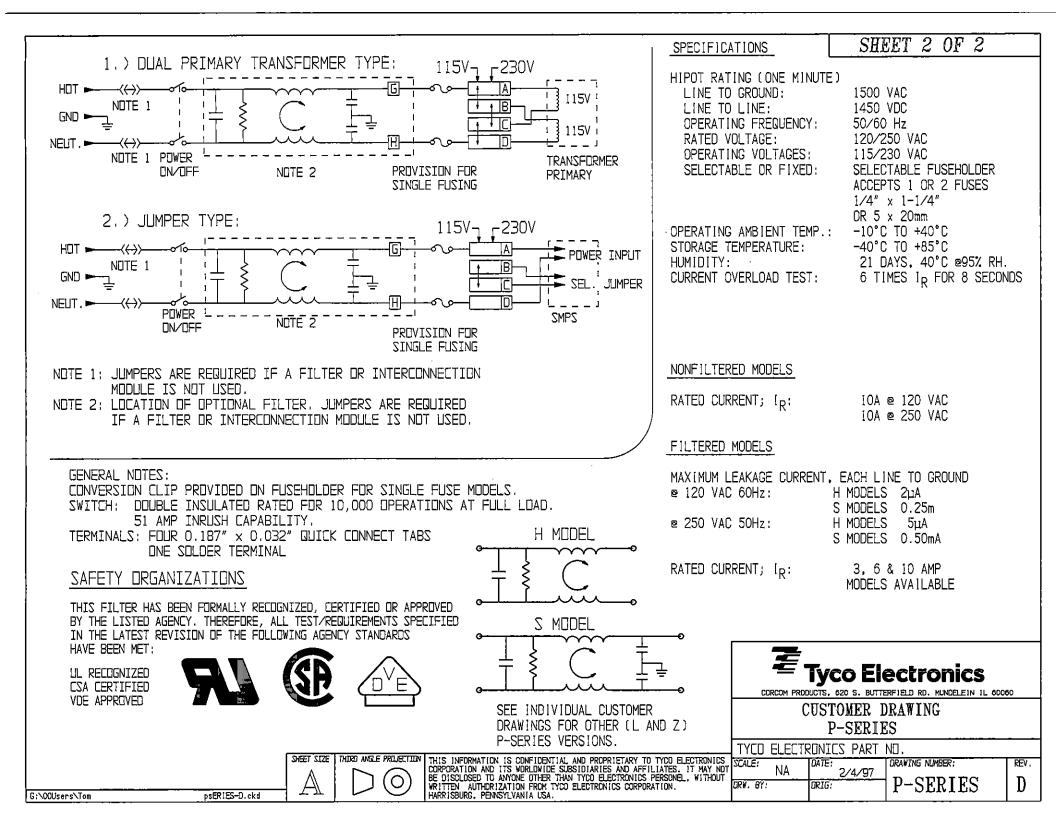

## **X-ON Electronics**

Largest Supplier of Electrical and Electronic Components

Click to view similar products for AC Power Entry Modules category:

Click to view products by TE Connectivity manufacturer:

Other Similar products are found below:

0098.0050 6-1609987-9 6167.0002 7-6609955-2 FN389-4-22 FN9226B-6-02 FN9233ER-12-06 FN9233S1-10-06 FN9233S1-8-06 FN9233S1B-8-06 FN9233S1R-1-06 FN9233S1R-12-06 FN9233SB-1-06 FN9233SB-12-06 FN9233SB-8-06 FN9233SR-10-06 FN9233SR-3-06 FN9244EB-8-06 FN9244EB-8-06 FN9244EB-8-06 FN9244ES1-8-06 FN9244ESB-8-06 FN9244ES1-8-06 FN9244ES1-8-06 FN9244ES1-8-06 FN9244ES1-8-06 FN9244ES1-3-06 FN924ES1-3-06 FN