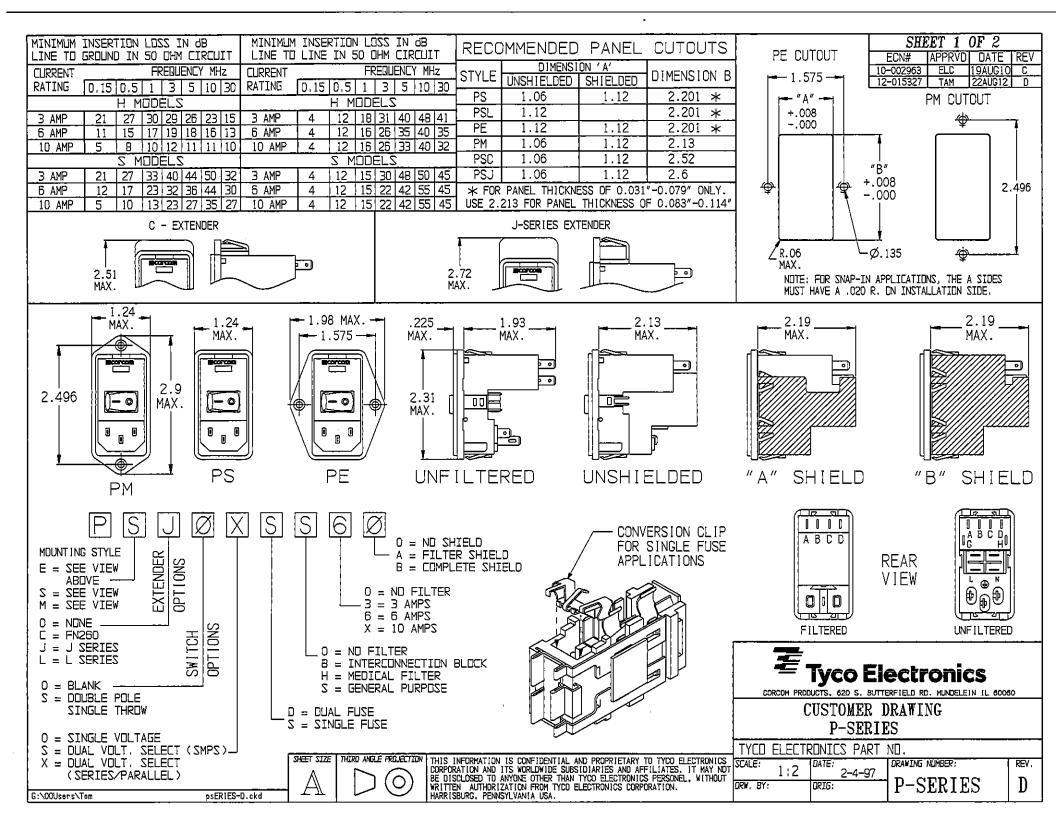

## **X-ON Electronics**

Largest Supplier of Electrical and Electronic Components

Click to view similar products for AC Power Entry Modules category:

Click to view products by TE Connectivity manufacturer:

Other Similar products are found below:

0098.0050 6-1609987-9 6167.0002 7-6609955-2 FN389-4-22 FN9226B-6-02 FN9233ER-12-06 FN9233S1-10-06 FN9233S1-8-06 FN9233S1B-8-06 FN9233S1R-1-06 FN9233S1R-12-06 FN9233SB-1-06 FN9233SB-12-06 FN9233SB-8-06 FN9233SR-10-06 FN9233SR-3-06 FN9244EB-8-06 FN9244EB-8-06 FN9244EB-8-06 FN9244ES1-8-06 FN9244ESB-8-06 FN9244ES1-8-06 FN9244ES1-8-06 FN9244ES1-8-06 FN9244ES1-8-06 FN9244ES1-3-06 FN924ES1-3-06 FN