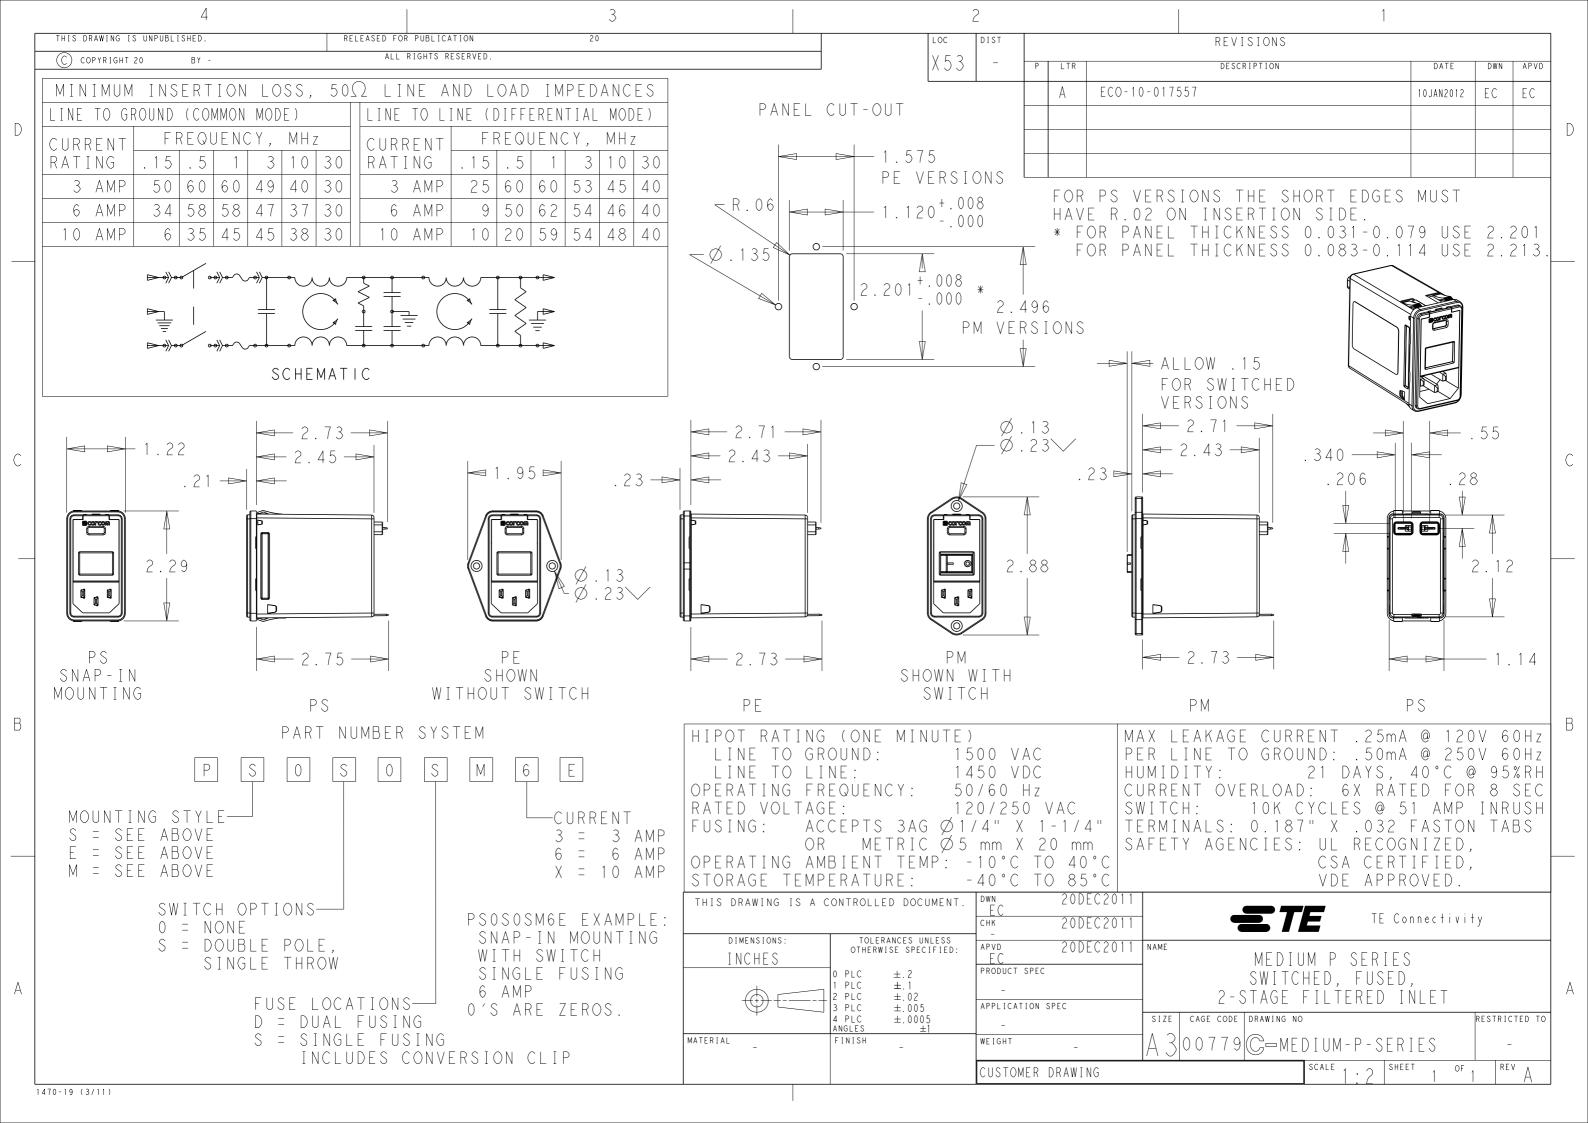

## **X-ON Electronics**

Largest Supplier of Electrical and Electronic Components

Click to view similar products for AC Power Entry Modules category:

Click to view products by TE Connectivity manufacturer:

Other Similar products are found below:

0098.0050 6167.0002 6609100-2 7-6609955-2 FKI2-50-6/M5 FN361-6-06 FN389-4-22 FN9226B-6-02 FN9233S1-10-06 FN9233S1-8-06 FN9233S1B-8-06 FN9233S1R-1-06 FN9233S1R-12-06 FN9233SB-1-06 FN9233SB-12-06 FN9233SB-8-06 FN9233SR-10-06 FN9244B-15-06HI FN9244EB-3-06 FN9244EB-8-06 FN9244ER-15-06 FN9244ER-8-06 FN9244ES1-8-06 FN9244ESB-8-06 FN924ESB-8-06 FN924ESB