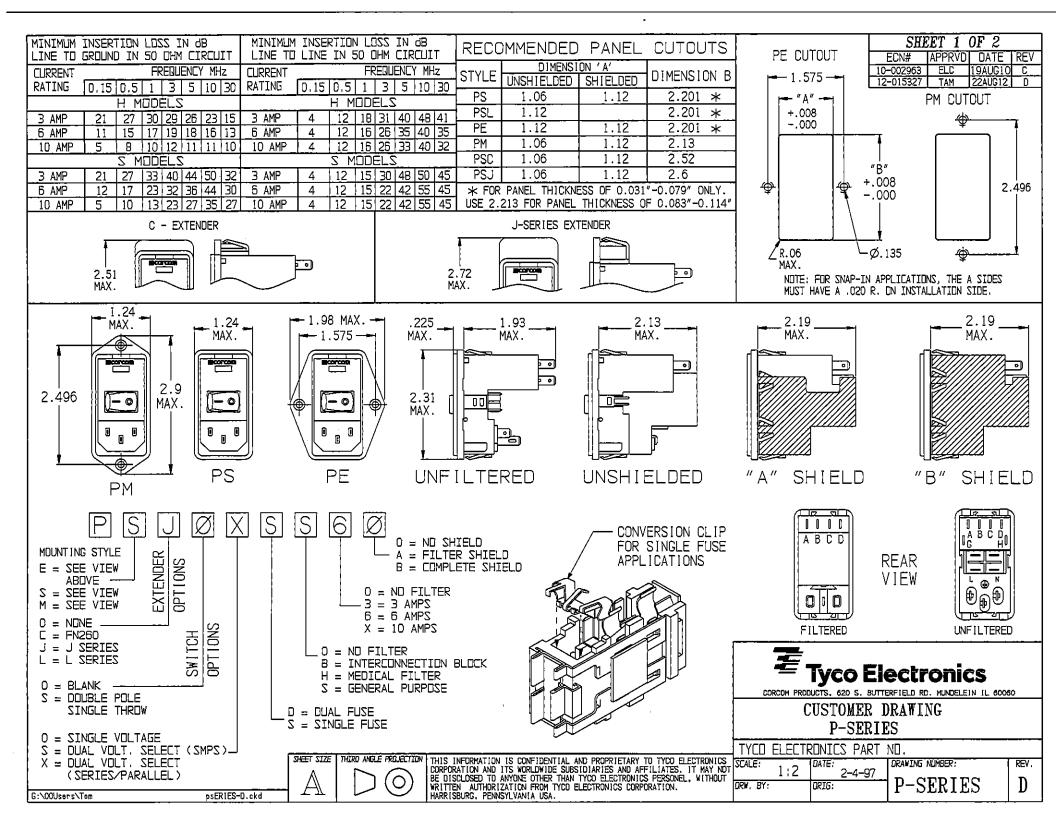

## **X-ON Electronics**

Largest Supplier of Electrical and Electronic Components

Click to view similar products for AC Power Entry Modules category:

Click to view products by TE Connectivity manufacturer:

Other Similar products are found below:

6167.0002 6609100-2 7-6609955-2 FN361-6-06 FN389-4-22 FN9233S1-10-06 FN9233S1-8-06 FN9233S1B-8-06 FN9233S1R-1-06 FN9233S1R-1-06 FN9233S1R-12-06 FN9233SB-12-06 FN9233SB-12-06 FN9233SB-8-06 FN9233SR-10-06 FN9244B-15-06HI FN9244EB-3-06 FN9244EB-8-06 FN9244ER-15-06 FN9244ER-8-06 FN9244ESB-8-06 FN9244ESB-8-06 FN9244ES1-12-06 FN9244S1R-3-06 FN9244SB-8-06 FN9244SR-10-06 FN9244SR-3-06 FN9244SR-6-06 FN9244U-3-06 FN9244U-8-06 PE00SSSXB Fuse-H-EUR-1 PM00XD000 15EJMS8 1-6609941-2 200JM6-2 CA121003-6 SK-1015(F1-5) 1-6609153-2 FN323-1-05 FN372-2- FN9233B