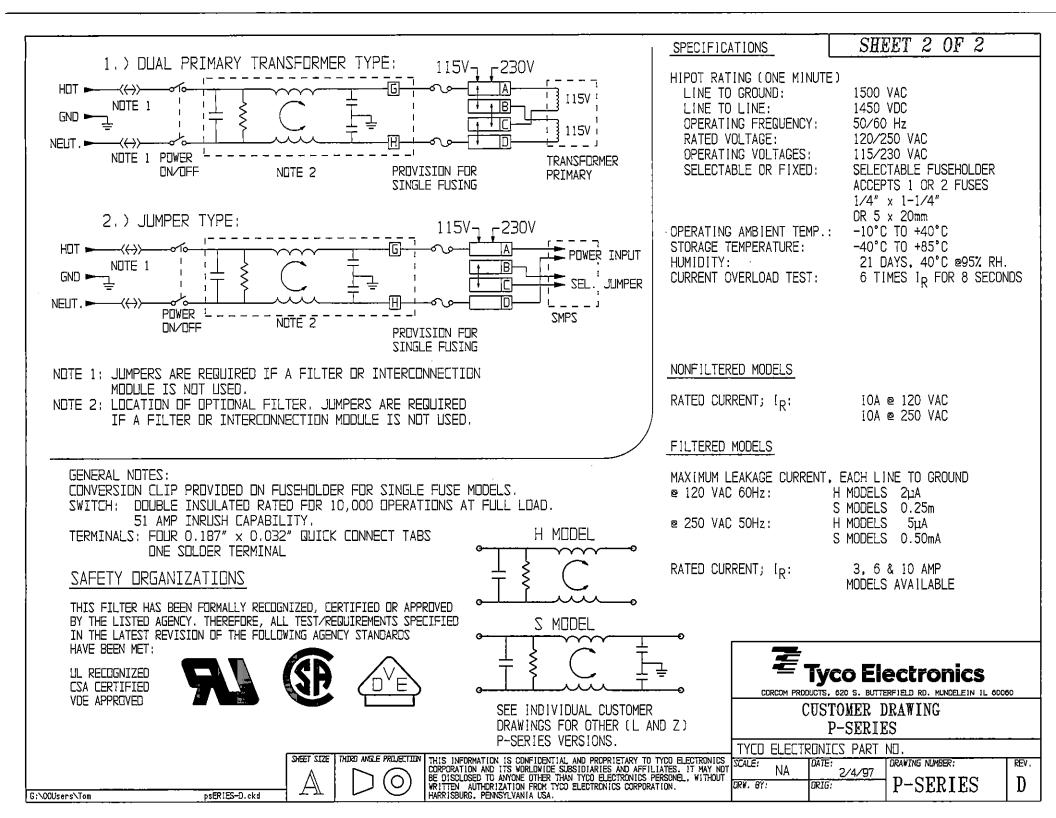

## **X-ON Electronics**

Largest Supplier of Electrical and Electronic Components

Click to view similar products for AC Power Entry Modules category:

Click to view products by TE Connectivity manufacturer:

Other Similar products are found below:

6167.0002 6609100-2 7-6609955-2 FN361-6-06 FN389-4-22 FN9233S1-10-06 FN9233S1-8-06 FN9233S1B-8-06 FN9233S1R-1-06 FN9233S1R-1-06 FN9233S1R-12-06 FN9233SB-12-06 FN9233SB-12-06 FN9233SB-8-06 FN9233SR-10-06 FN9244B-15-06HI FN9244EB-3-06 FN9244EB-8-06 FN9244ER-15-06 FN9244ER-8-06 FN9244ESB-8-06 FN9244ESB-8-06 FN9244ES1-12-06 FN9244S1R-3-06 FN9244SB-8-06 FN9244SR-10-06 FN9244SR-3-06 FN9244SR-6-06 FN9244U-3-06 FN9244U-8-06 PE00SSSXB Fuse-H-EUR-1 PM00XD000 15EJMS8 1-6609941-2 200JM6-2 CA121003-6 SK-1015(F1-5) 1-6609153-2 FN323-1-05 FN372-2- FN9233B-8