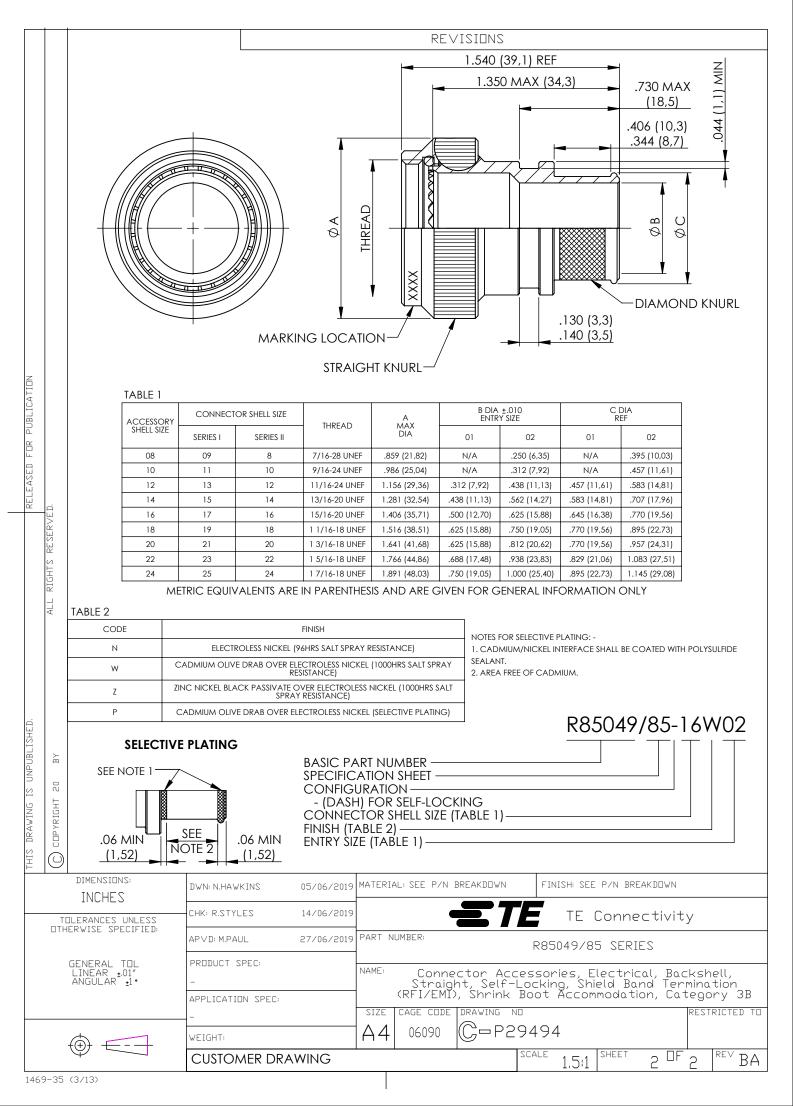

|                              |                   |                                                                                                                                                                                                                                                                                                                                                                                                                                                                                                                                                                                                                                                                                                                                                 | REVISIONS                                                                                                                                                                                                |
|------------------------------|-------------------|-------------------------------------------------------------------------------------------------------------------------------------------------------------------------------------------------------------------------------------------------------------------------------------------------------------------------------------------------------------------------------------------------------------------------------------------------------------------------------------------------------------------------------------------------------------------------------------------------------------------------------------------------------------------------------------------------------------------------------------------------|----------------------------------------------------------------------------------------------------------------------------------------------------------------------------------------------------------|
|                              |                   |                                                                                                                                                                                                                                                                                                                                                                                                                                                                                                                                                                                                                                                                                                                                                 |                                                                                                                                                                                                          |
| RELEASED FOR PUBLICATION     | Ď                 | SI                                                                                                                                                                                                                                                                                                                                                                                                                                                                                                                                                                                                                                                                                                                                              | SELF-LOCKING<br>SHIELD BAND TERMINATION<br>HRINK BOOT ACCOMMODATION ADAPTOR                                                                                                                              |
| THIS DRAWING IS UNPUBLISHED. | 🔘 CUPYRIGHT 20 BY | <ol> <li>THIS PRODUCT IS DESIGNED TO TERMINATE A BRAIDED CABLE SHIELD AND A HEAT<br/>SHRINKABLE LIPPED BOOT TO A CONNECTOR, AND DESIGNED TO MEET REQUIREMENTS<br/>OF AS85049/85.</li> <li>ALL COMPONENTS SHALL BE PACKAGED AND SUPPLIED IN A PLASTIC BAG AND LABELED<br/>WITH M85049/85 DESIGNATION. e.g. M85049/85-16W02.</li> <li>THIS ADAPTOR MATES TO CONNECTOR MIL-DTL-38999 SERIES I &amp; II.</li> <li>PART SUPPLIED WITH STANDARD DETENTED SELF-LOCKING WHICH PROVIDES A POSITIVE<br/>AUDIBLE DETENTED COUPLING.</li> <li>CATEGORY 3B - MEDIUM DUTY - NON-ENVIRONMENTAL</li> <li>FOR MATERIALS AND PLATING FINISHES INFORMATION REFER TO R85049.<br/>FOR ALTERNATIVE MATERIALS AND PLATING FINISHES CONTACT TE CONNECTIVITY.</li> </ol> |                                                                                                                                                                                                          |
| Ē                            |                   | DIMENSIONS:<br>INCHES                                                                                                                                                                                                                                                                                                                                                                                                                                                                                                                                                                                                                                                                                                                           | DWN: N.HAWKINS 05/06/2019 MATERIAL: SEE P/N BREAKDOWN FINISH: SEE P/N BREAKDOWN                                                                                                                          |
|                              | TC<br>DTHI        | ILERANCES UNLESS<br>ERWISE SPECIFIED:                                                                                                                                                                                                                                                                                                                                                                                                                                                                                                                                                                                                                                                                                                           | CHK: R.STYLES 14/06/2019 TE Connectivity                                                                                                                                                                 |
|                              |                   | GENERAL TOU                                                                                                                                                                                                                                                                                                                                                                                                                                                                                                                                                                                                                                                                                                                                     | APVD: M.PAUL 27/06/2019 PART NUMBER: R85049/85 SERIES                                                                                                                                                    |
|                              |                   | GENERAL TDL<br>LINEAR ±01″<br>ANGULAR ±1∙                                                                                                                                                                                                                                                                                                                                                                                                                                                                                                                                                                                                                                                                                                       | - NAME: Connector Accessories, Electrical, Backshell,<br>Straight, Self-Locking, Shield Band Termination<br>(RFI/EMI), Shrink Boot Accommodation, Category 3B<br>SIZE CAGE CODE DRAWING NO RESTRICTED TO |
|                              | WEIGHT:           |                                                                                                                                                                                                                                                                                                                                                                                                                                                                                                                                                                                                                                                                                                                                                 | WEIGHT: A4 06090 C=P29494                                                                                                                                                                                |
|                              |                   |                                                                                                                                                                                                                                                                                                                                                                                                                                                                                                                                                                                                                                                                                                                                                 | CUSTOMER DRAWING                                                                                                                                                                                         |
| 146                          |                   |                                                                                                                                                                                                                                                                                                                                                                                                                                                                                                                                                                                                                                                                                                                                                 |                                                                                                                                                                                                          |