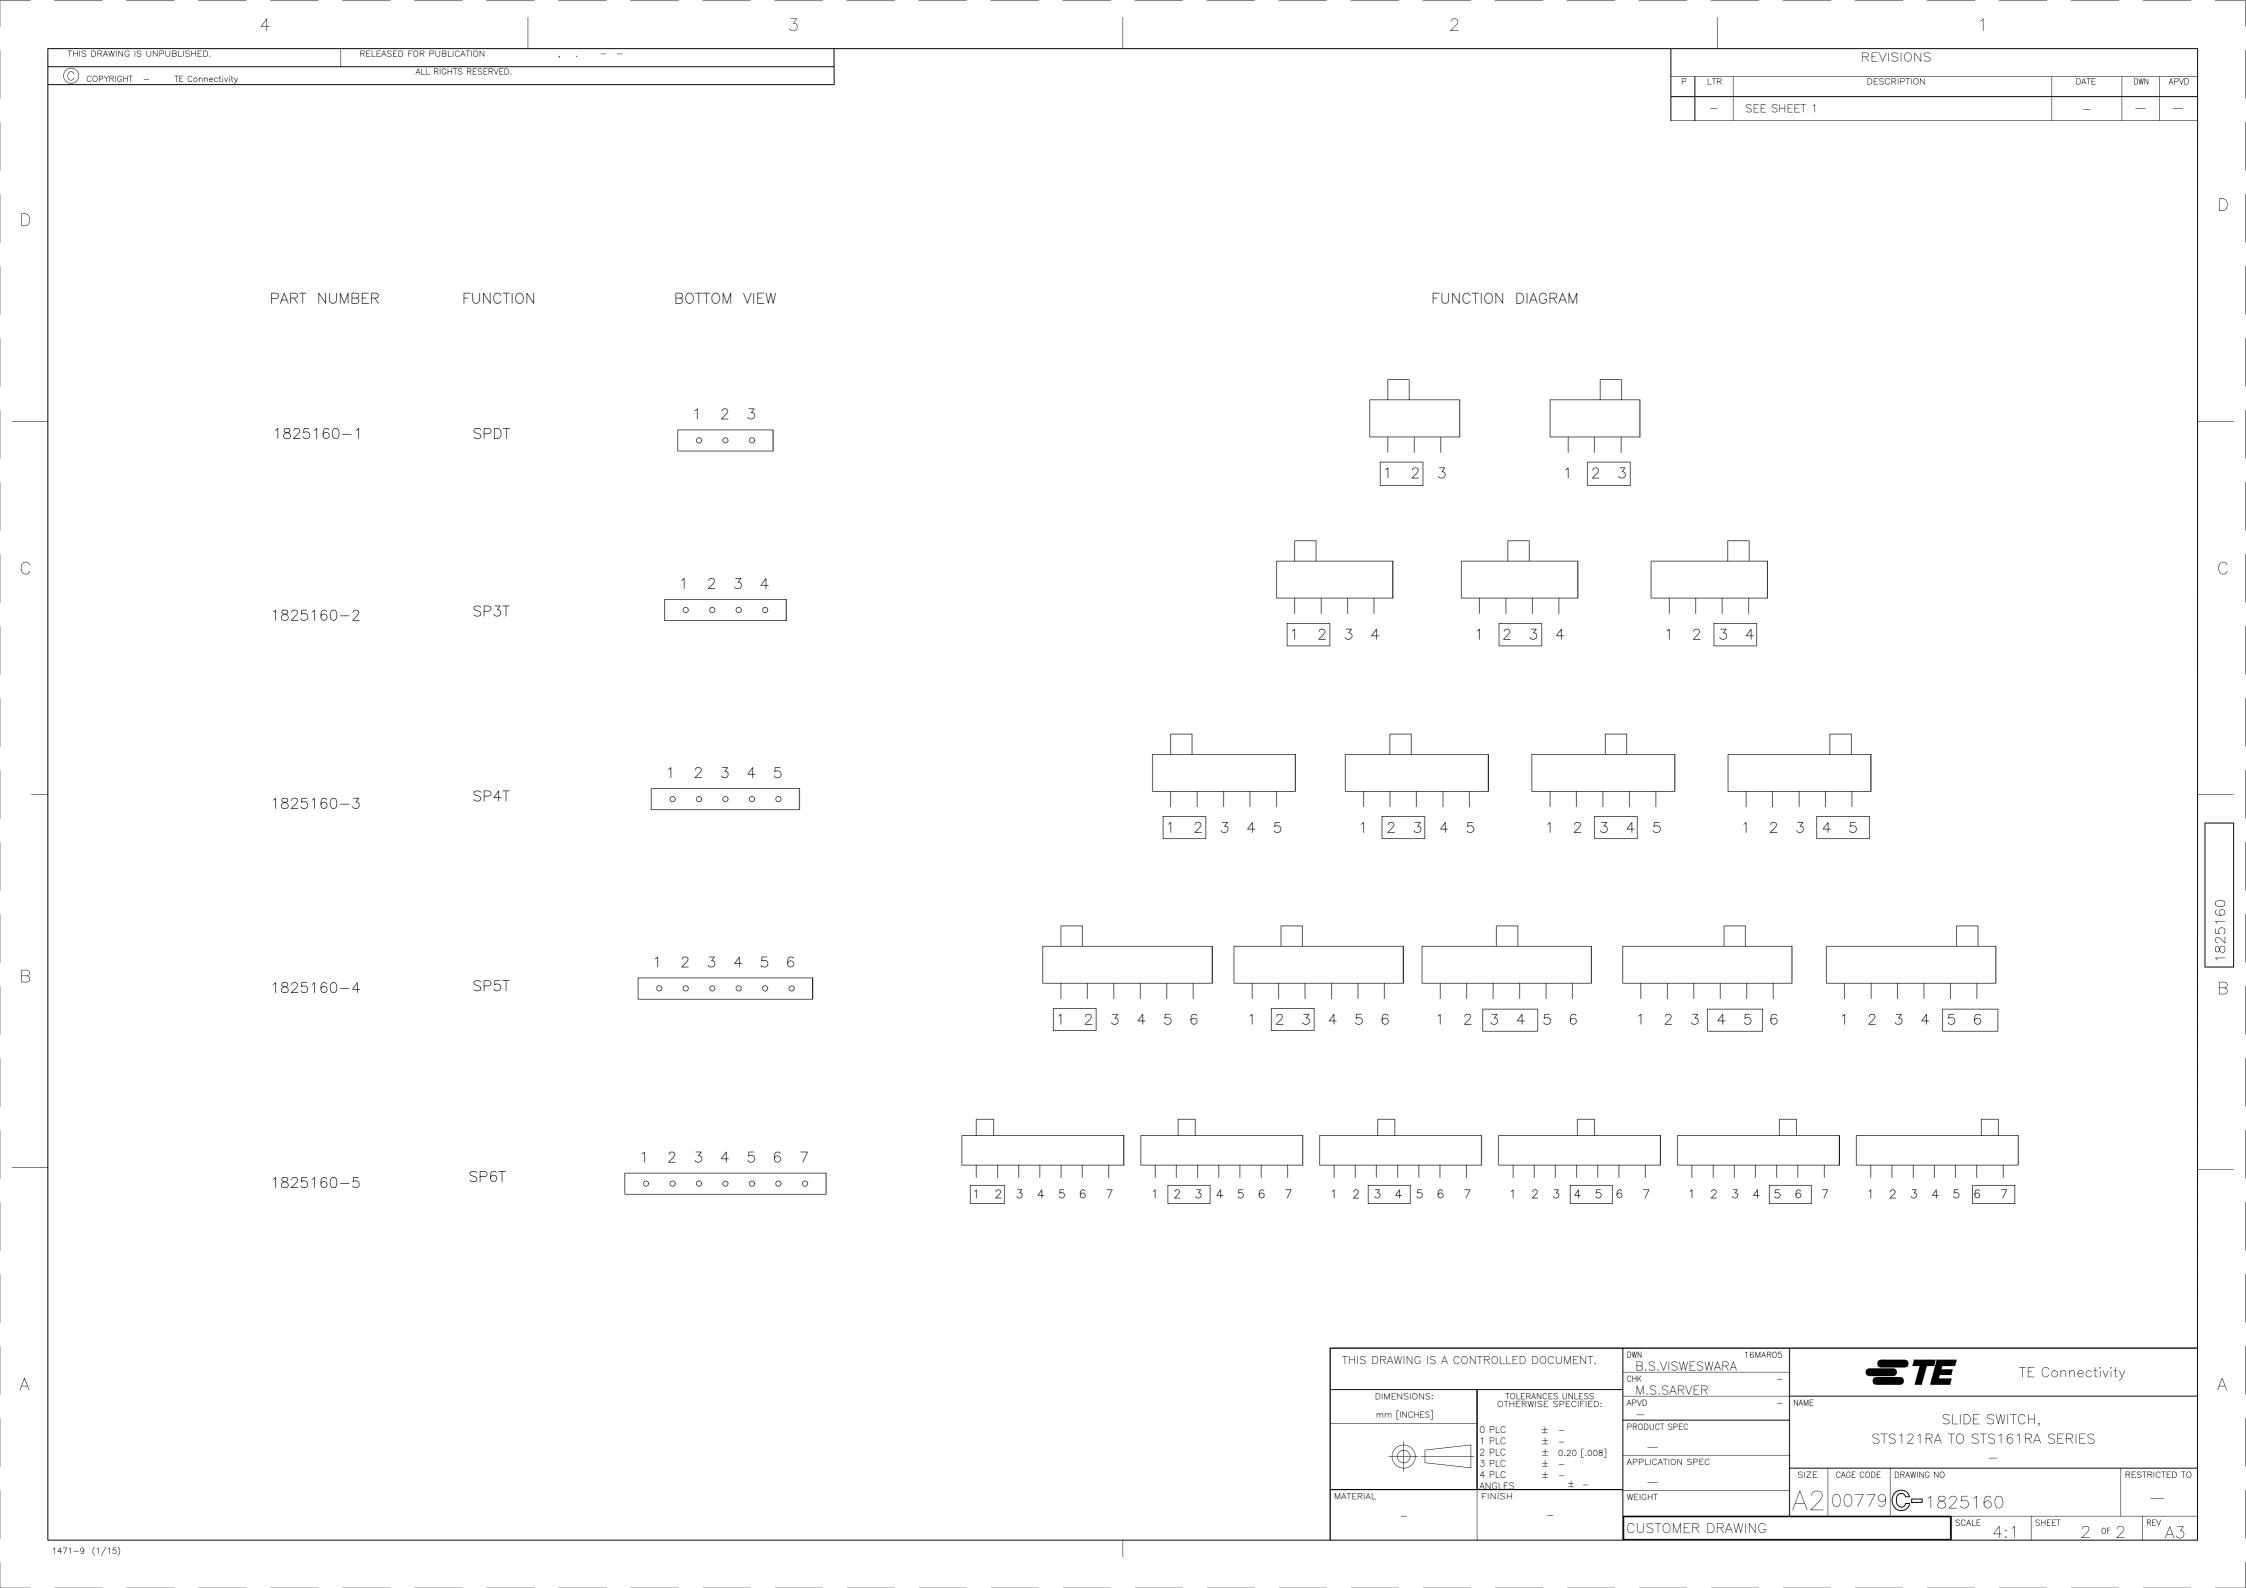

## **X-ON Electronics**

Largest Supplier of Electrical and Electronic Components

Click to view similar products for Slide Switches category:

Click to view products by TE Connectivity manufacturer:

Other Similar products are found below:

6-1437581-1 M43R MHSS1104A MMD GH36W010001 GH49S010001 1437576-8 EPS1PC1 1825074-1 1825160-3 1825167-2
25139NLDB 25449NAH L101011ML04B SLB1240R45 SLSA12004 1825078-1 1825080-4 1825081-1 1825269-1 1825270-2
STS141RA04 T2215BEN506 GF-124-0204 GH46P000001 GH46W000001 GH49P010001 25339NA 25436NLDH CST91246FK
TG36P000000 TG36P000050 47227LFE 49331L MHSS1105A 50208L L202091MS02Q 4-1437581-7 X2225CR-437W 48BFSP3M2QT
49329L 1101M1S3ZB8E2 1-1437581-1 EG1218REDACTUATOR TG39W000000 1825075-1 TG36WS80065 T105S1CWZBE
SLB1280R5 25136NLDB