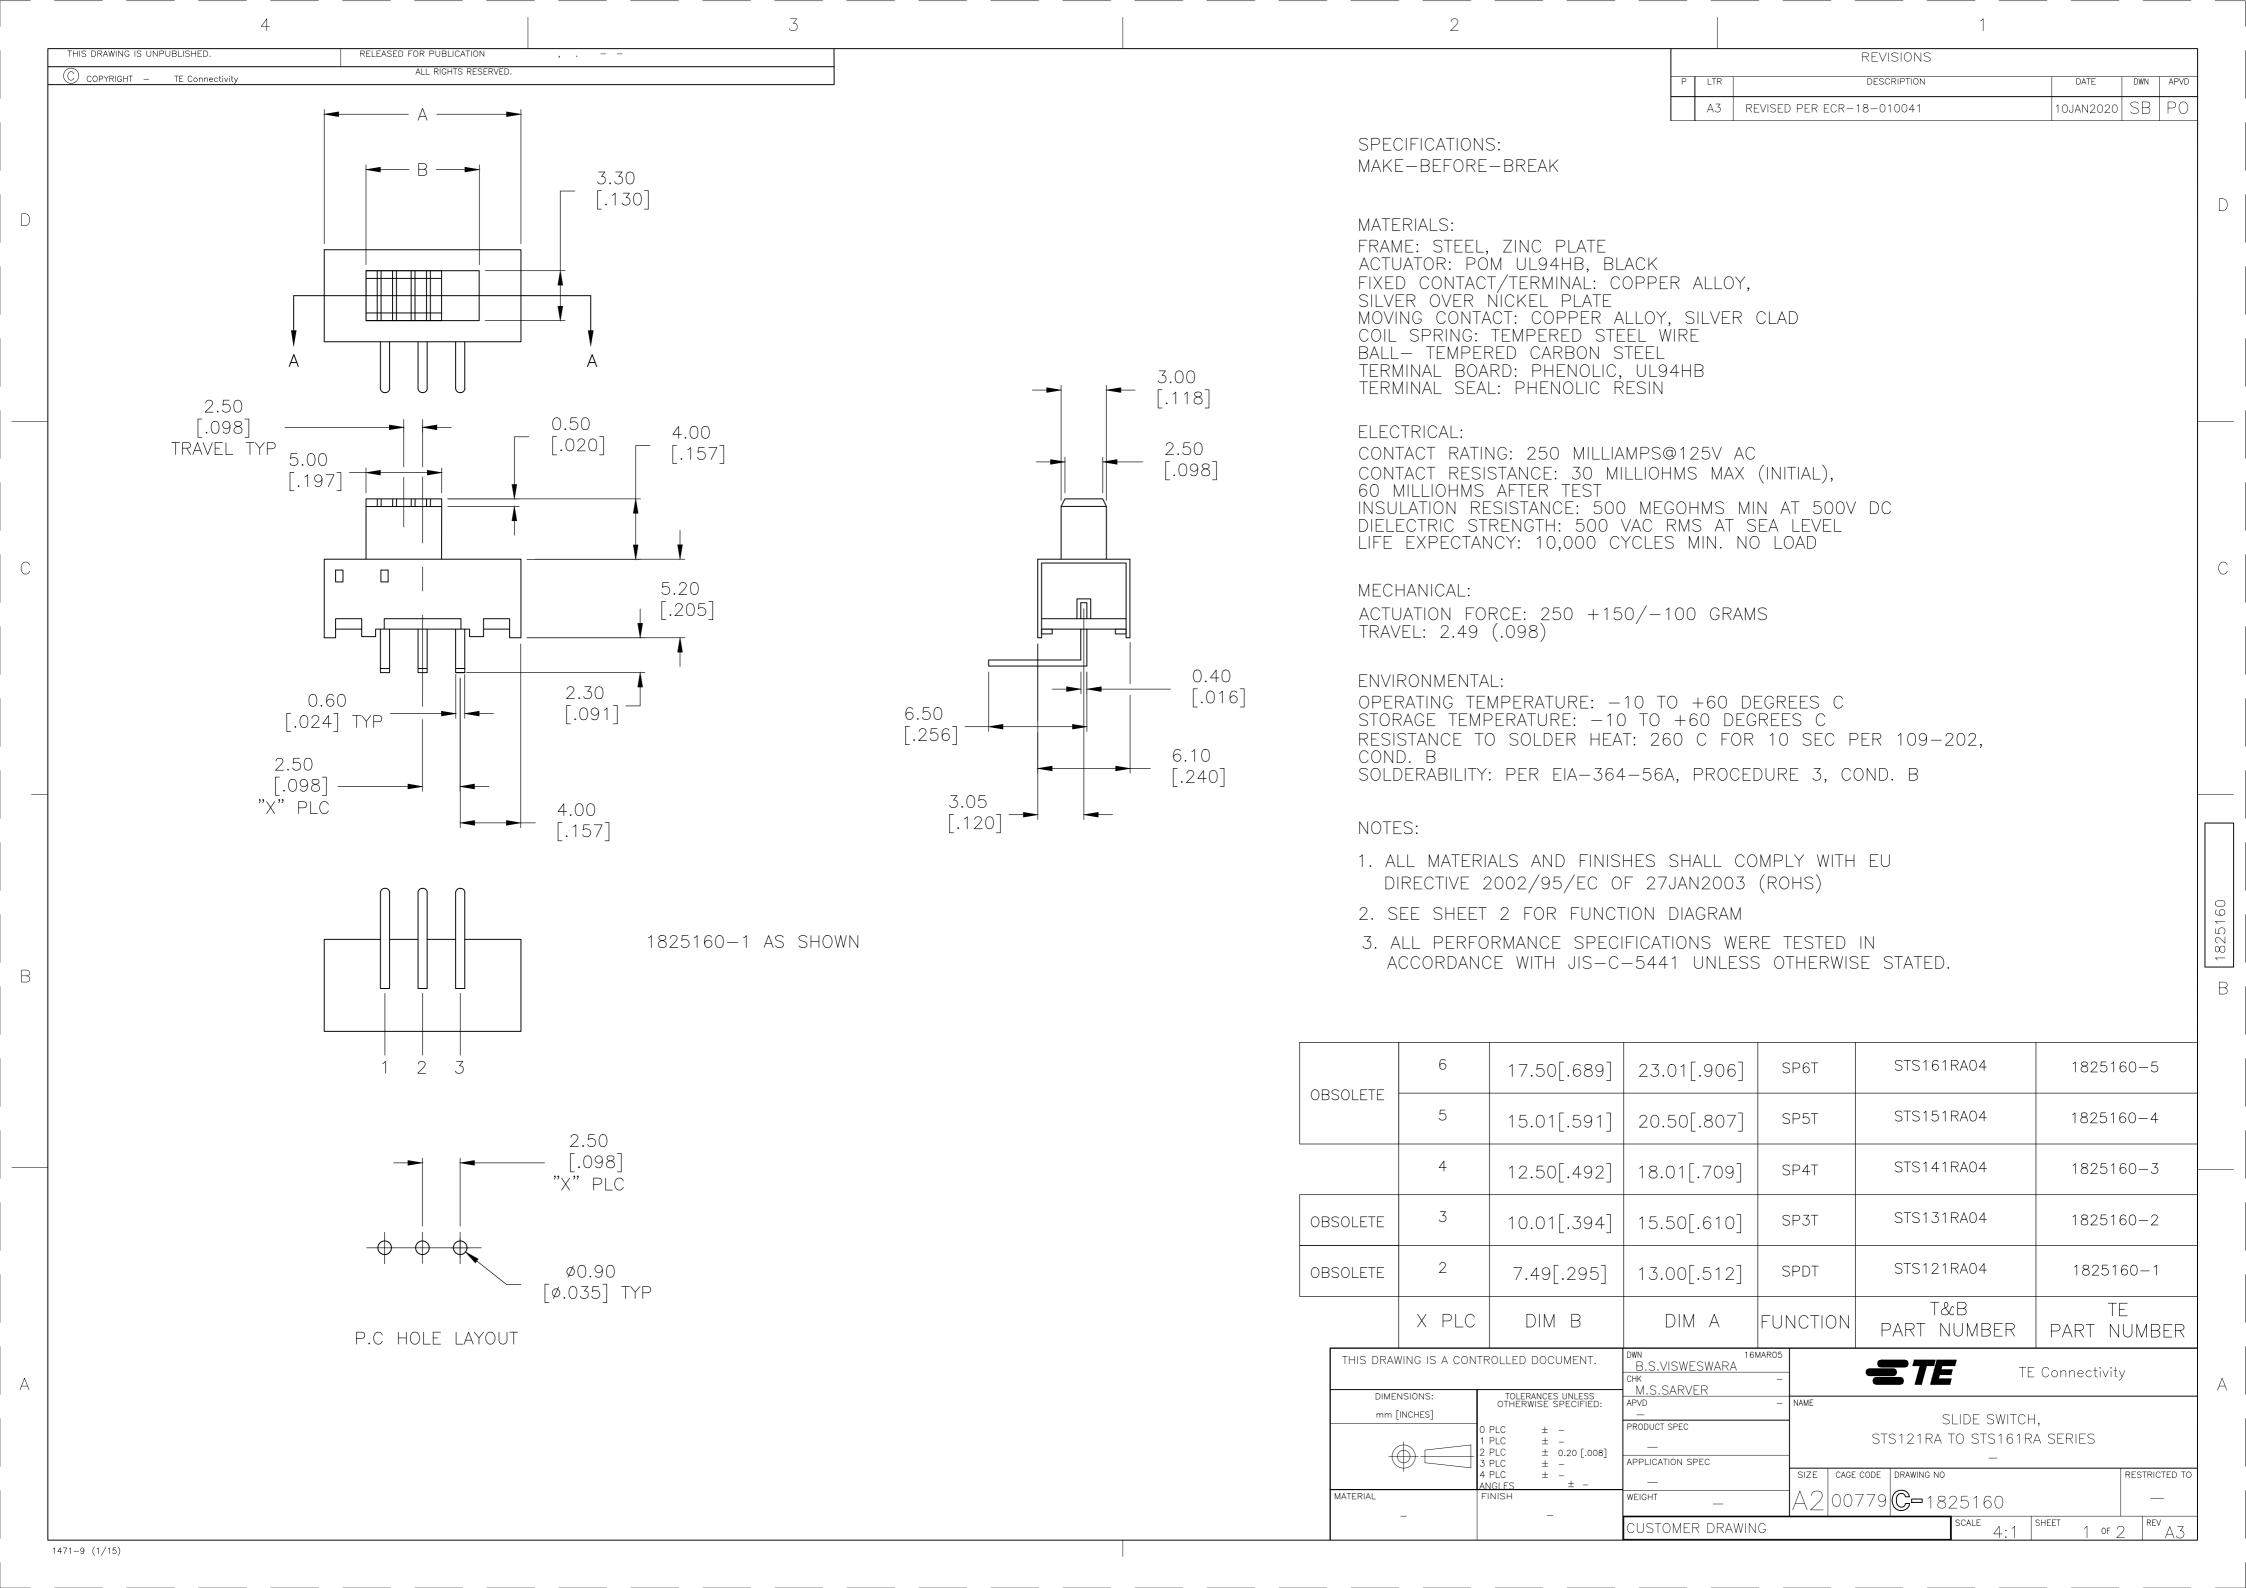

## **X-ON Electronics**

Largest Supplier of Electrical and Electronic Components

Click to view similar products for Slide Switches category:

Click to view products by TE Connectivity manufacturer:

Other Similar products are found below:

6-1437581-1 M43R MHSS1104A MMD GH36W010001 GH49S010001 1437576-8 EPS1PC1 1825074-1 1825160-3 1825167-2
25139NLDB 25449NAH L101011ML04B SLB1240R45 SLSA12004 1825078-1 1825080-4 1825081-1 1825269-1 1825270-2
STS141RA04 T2215BEN506 GF-124-0204 GH46P000001 GH46W000001 GH49P010001 25339NA 25436NLDH CST91246FK
TG36P000000 TG36P000050 47227LFE 49331L MHSS1105A 50208L L202091MS02Q 4-1437581-7 X2225CR-437W 48BFSP3M2QT
49329L 1101M1S3ZB8E2 1-1437581-1 EG1218REDACTUATOR TG39W000000 1825075-1 TG36WS80065 T105S1CWZBE
SLB1280R5 25136NLDB