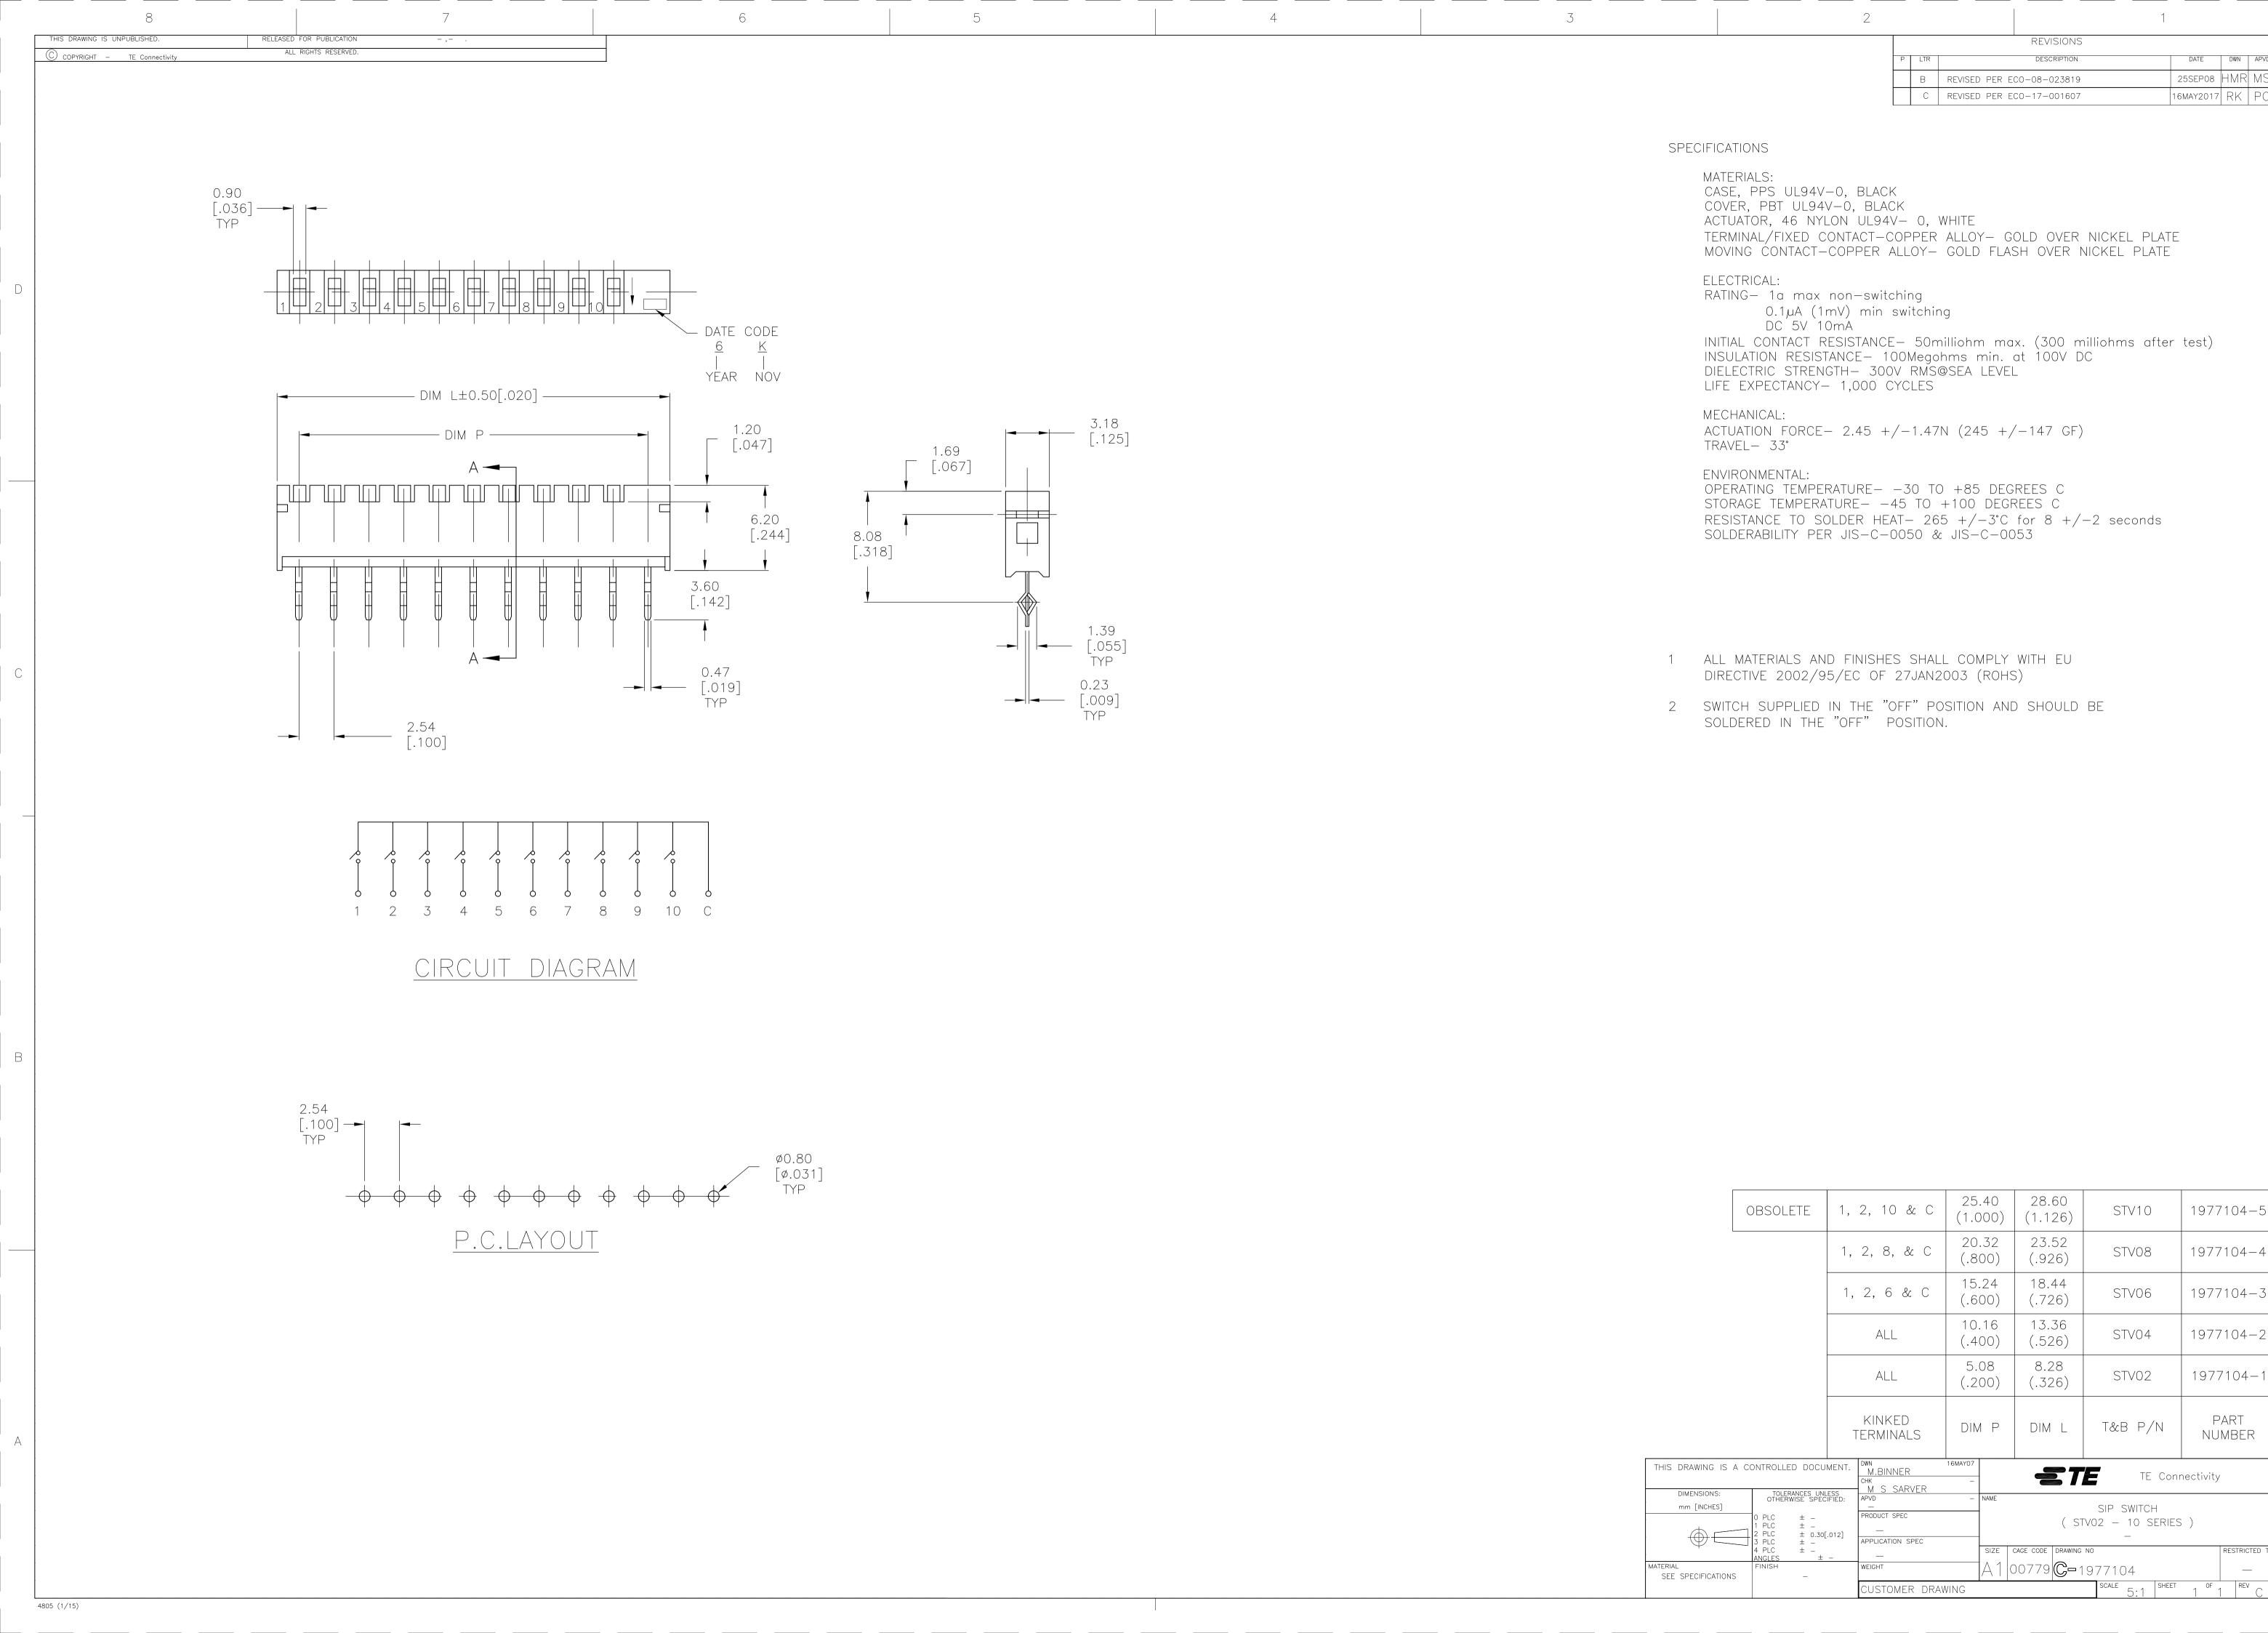

1977104-5

1977104-4

1977104-3

1977104-2

1977104-1

PART

NUMBER

## **X-ON Electronics**

Largest Supplier of Electrical and Electronic Components

Click to view similar products for DIP Switches/SIP Switches category:

Click to view products by TE Connectivity manufacturer:

Other Similar products are found below:

78M03S 79B10T 8136-475G4T G7G-1A2-CB-DC12 H7CZL8AC100240 A7SS-M A8CA-201 DRR60016 DRS4016 1825008-1 1825444-1 25.350.0653.0 SBS 5004 TG SDA10H1BDA 97R06ST A2C-2A5 1825444-7 ADE08SA04 ADE12S04 192960010 2-1825058-8 25.330.0653.1 25.352.0353.0 CXDRIVEV2X IKN0600000 IKN0800000 LA2-002-DC24 DBS1003 438872000 DRD10CRAE04 DSR02T DSS 208 N E2FMX2D1M1TGJ03M NDI10H 219-9MSTP 204-6ES EPM02FV 701521596 NDS08V 76SB05 79A10 TD06H0SK1 Z7.255.9027.0 1-1825058-3 1825428-4 219-10LPSTF E3Z