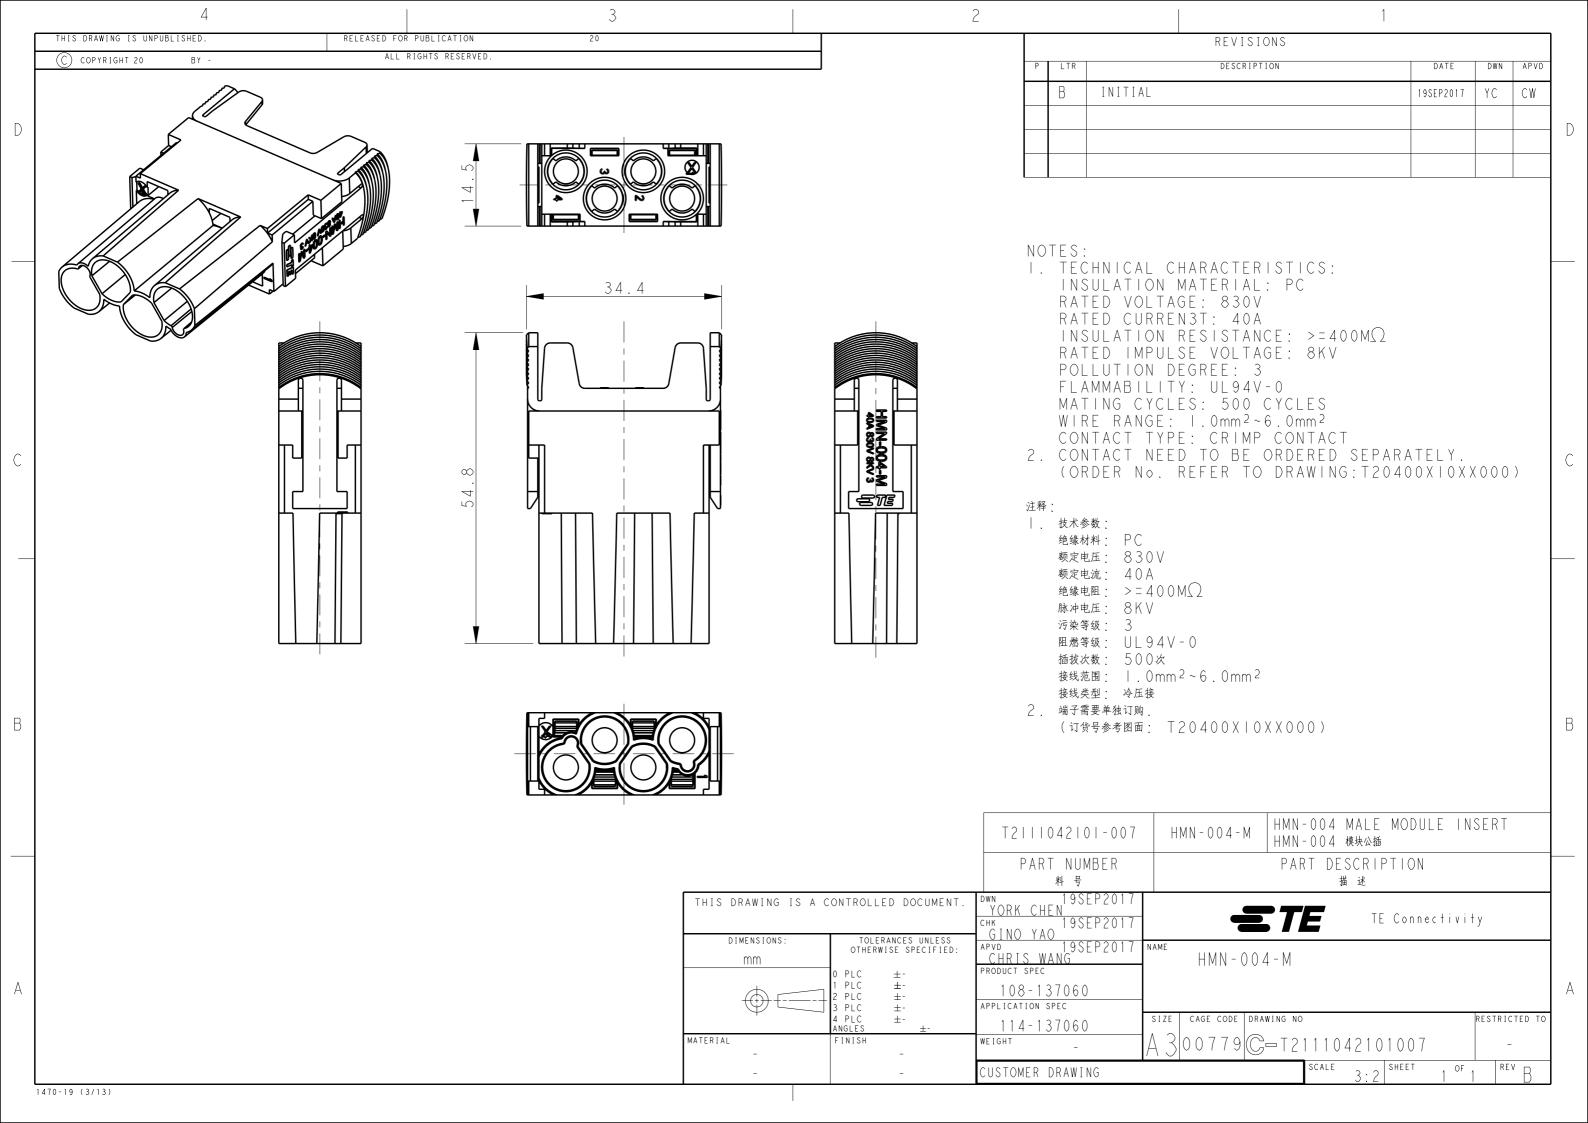

## **X-ON Electronics**

Largest Supplier of Electrical and Electronic Components

Click to view similar products for Automotive Connectors category:

Click to view products by TE Connectivity manufacturer:

Other Similar products are found below:

003-018-000 600858 60403001 60993906-B 60993913-B 629515004020001 M902-2131 M902-2161 M902-2344 72.330.1035.1

73.353.4028.0 F118010 F119300-B F132210 F132210-B F166900 F180100 F258300 F258300-B F294300-B F339100 F339700 F358300-B F374110 F407400 F412210 F427600 F444110 F487000 F495100-B F500900-B F509500B-B 770444-1 776880-1 827153-1 881735-1 881515-32-24P 9-1326727-8 9-1326729-8 925467-1 925474-1 928905-1 936398-2 964562-1 964562-4 964731-2 965051-1 968782-1 GT17SA-8DS-HU GT17VS-10DP-5.2CF