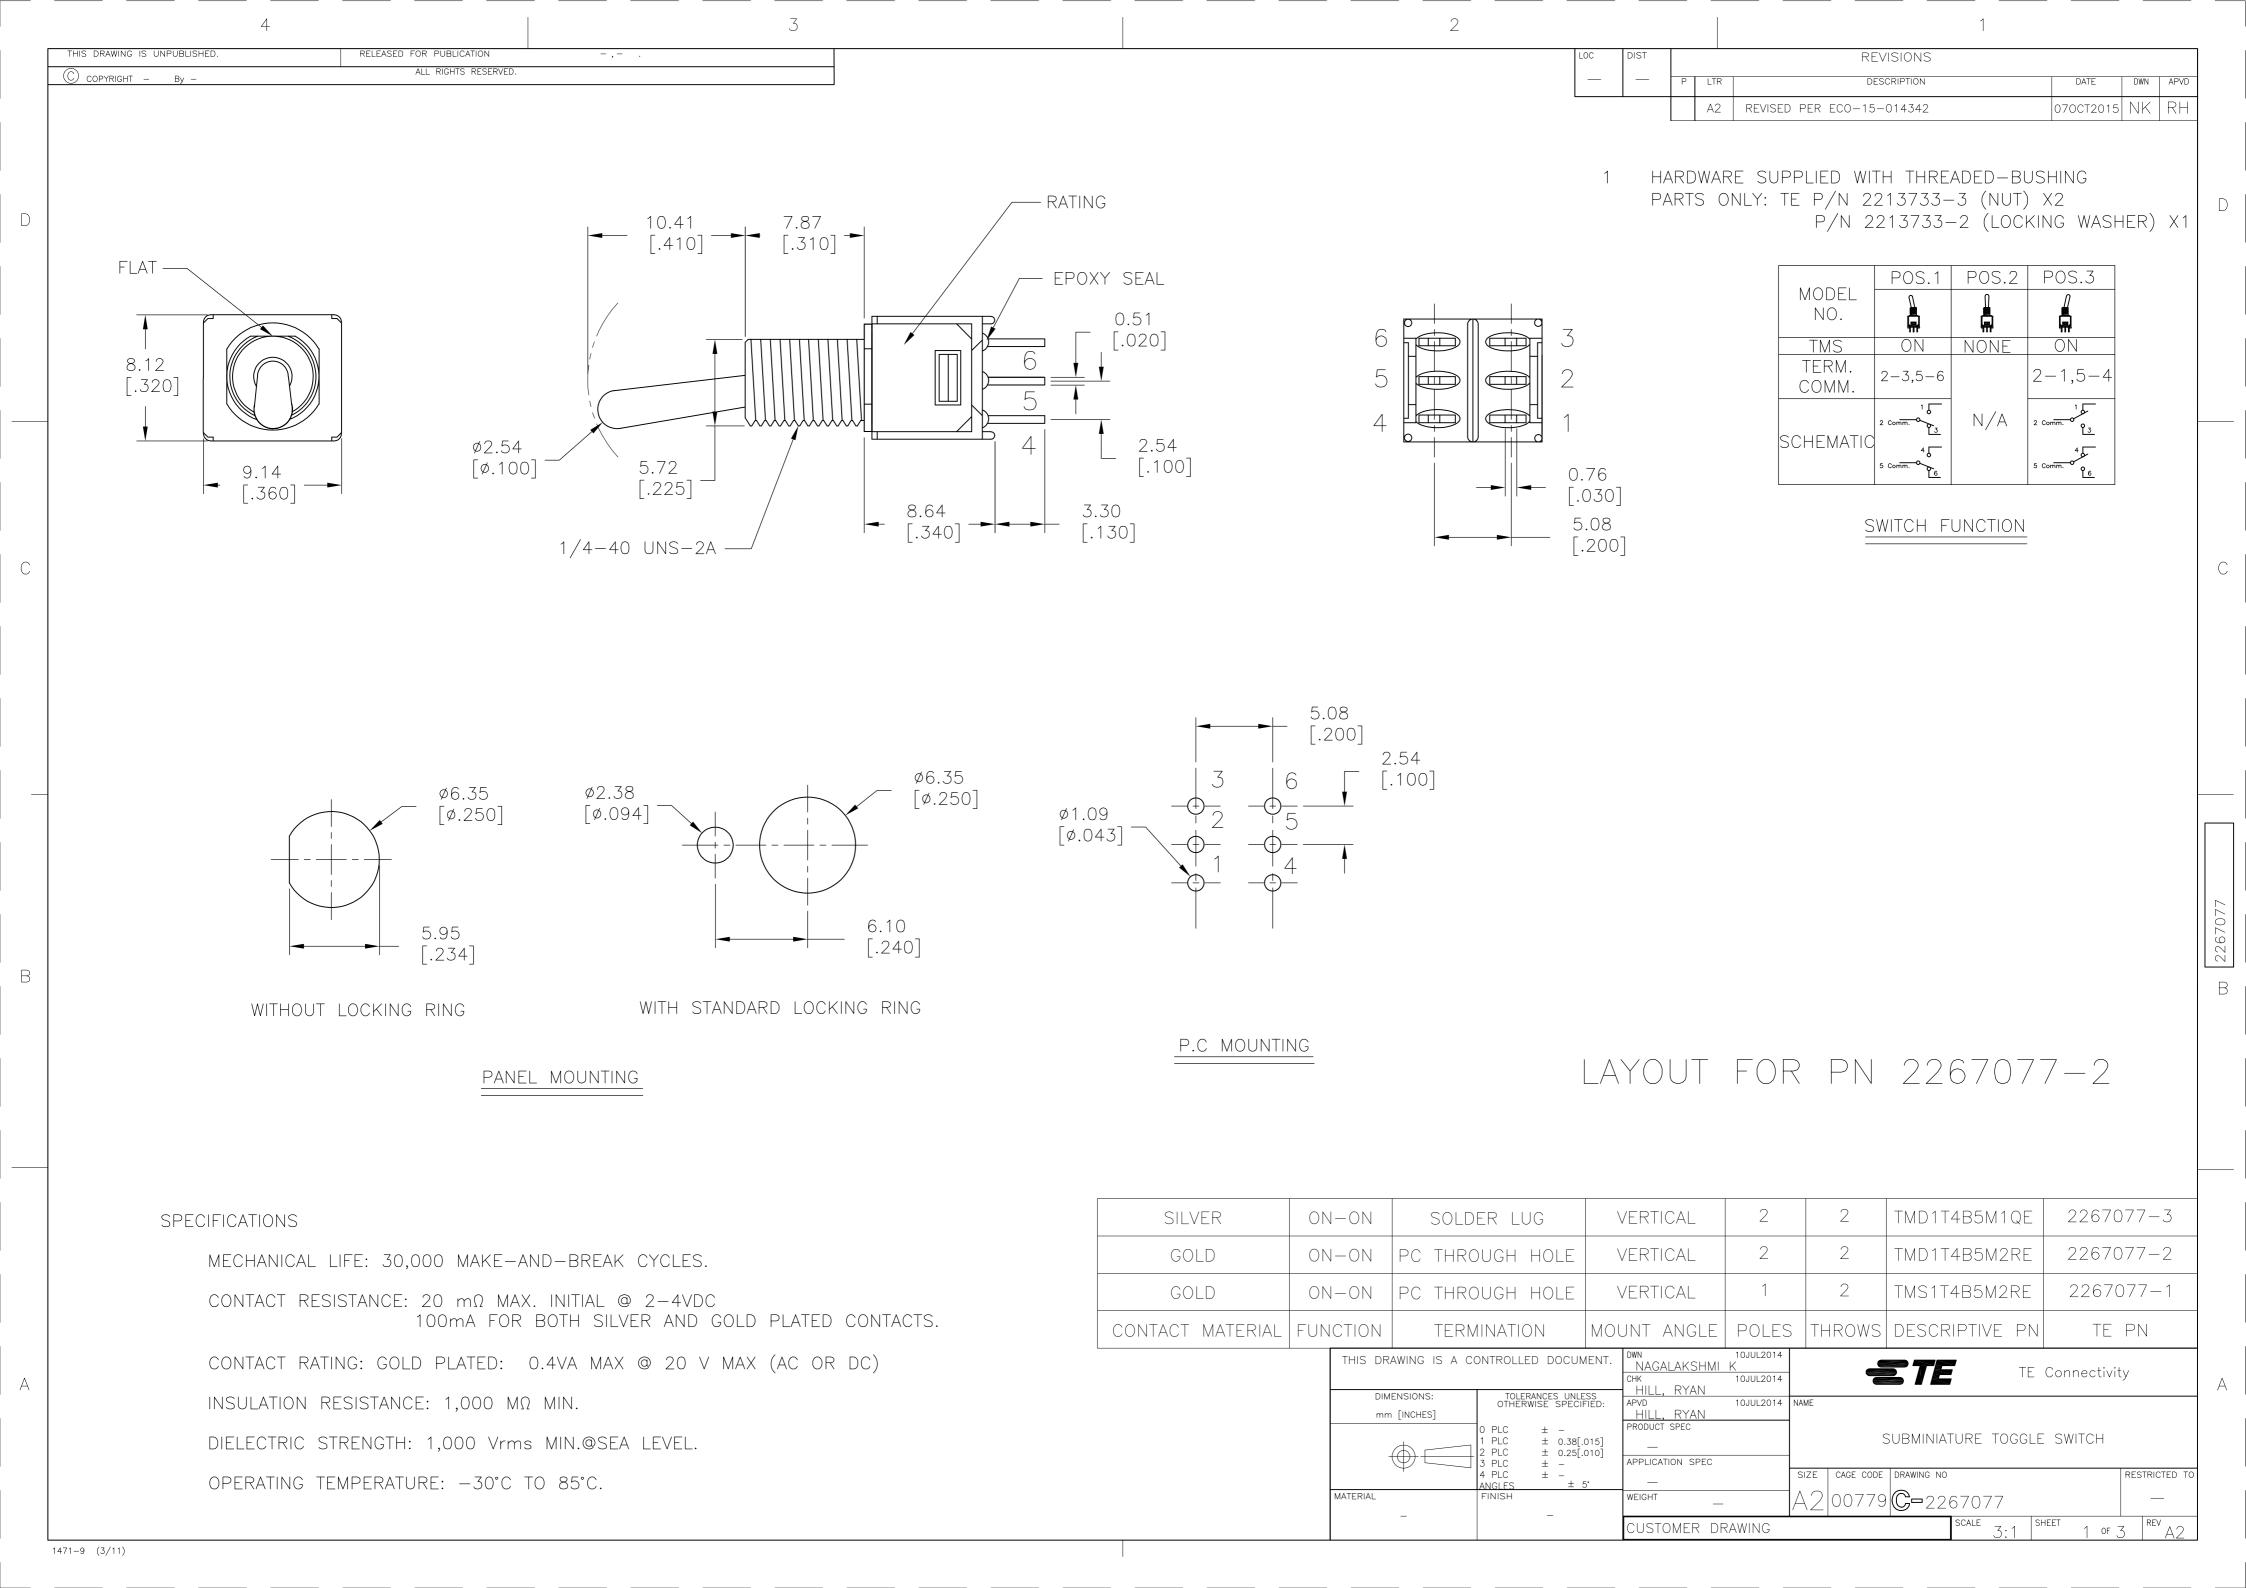

## **X-ON Electronics**

Largest Supplier of Electrical and Electronic Components

Click to view similar products for Toggle Switches category:

Click to view products by TE Connectivity manufacturer:

Other Similar products are found below:

8928K478 020017-13 60012L 6006L CS115W CS120W 6663 7101SPDV30BE 7103SDV30BE 7105D 7108P3YAV2BE 71YY50282
7300K36 7301K38 7306K36 7310K36 7506K4 7592K6 7660K12 7691K14 7700K1 8391K108 8396K108 8811K17 8824K14 8828K13
8835K3 8858K44 PS83-121G 1-1825192-0 A201SCWZB04 A207SYCB04 A208J61ZQ0004 A221T1TCQ A323S1CWZQ
A423S1CWZG-M8 1201W 12156AX408 12147AGKX679 12246X778 12TW49-3D 130312 13037L 13001X AE101MD1W4B04
AE208SD1W4B04 MS24659-22D MS27407-5 1520230-9 1520231-1