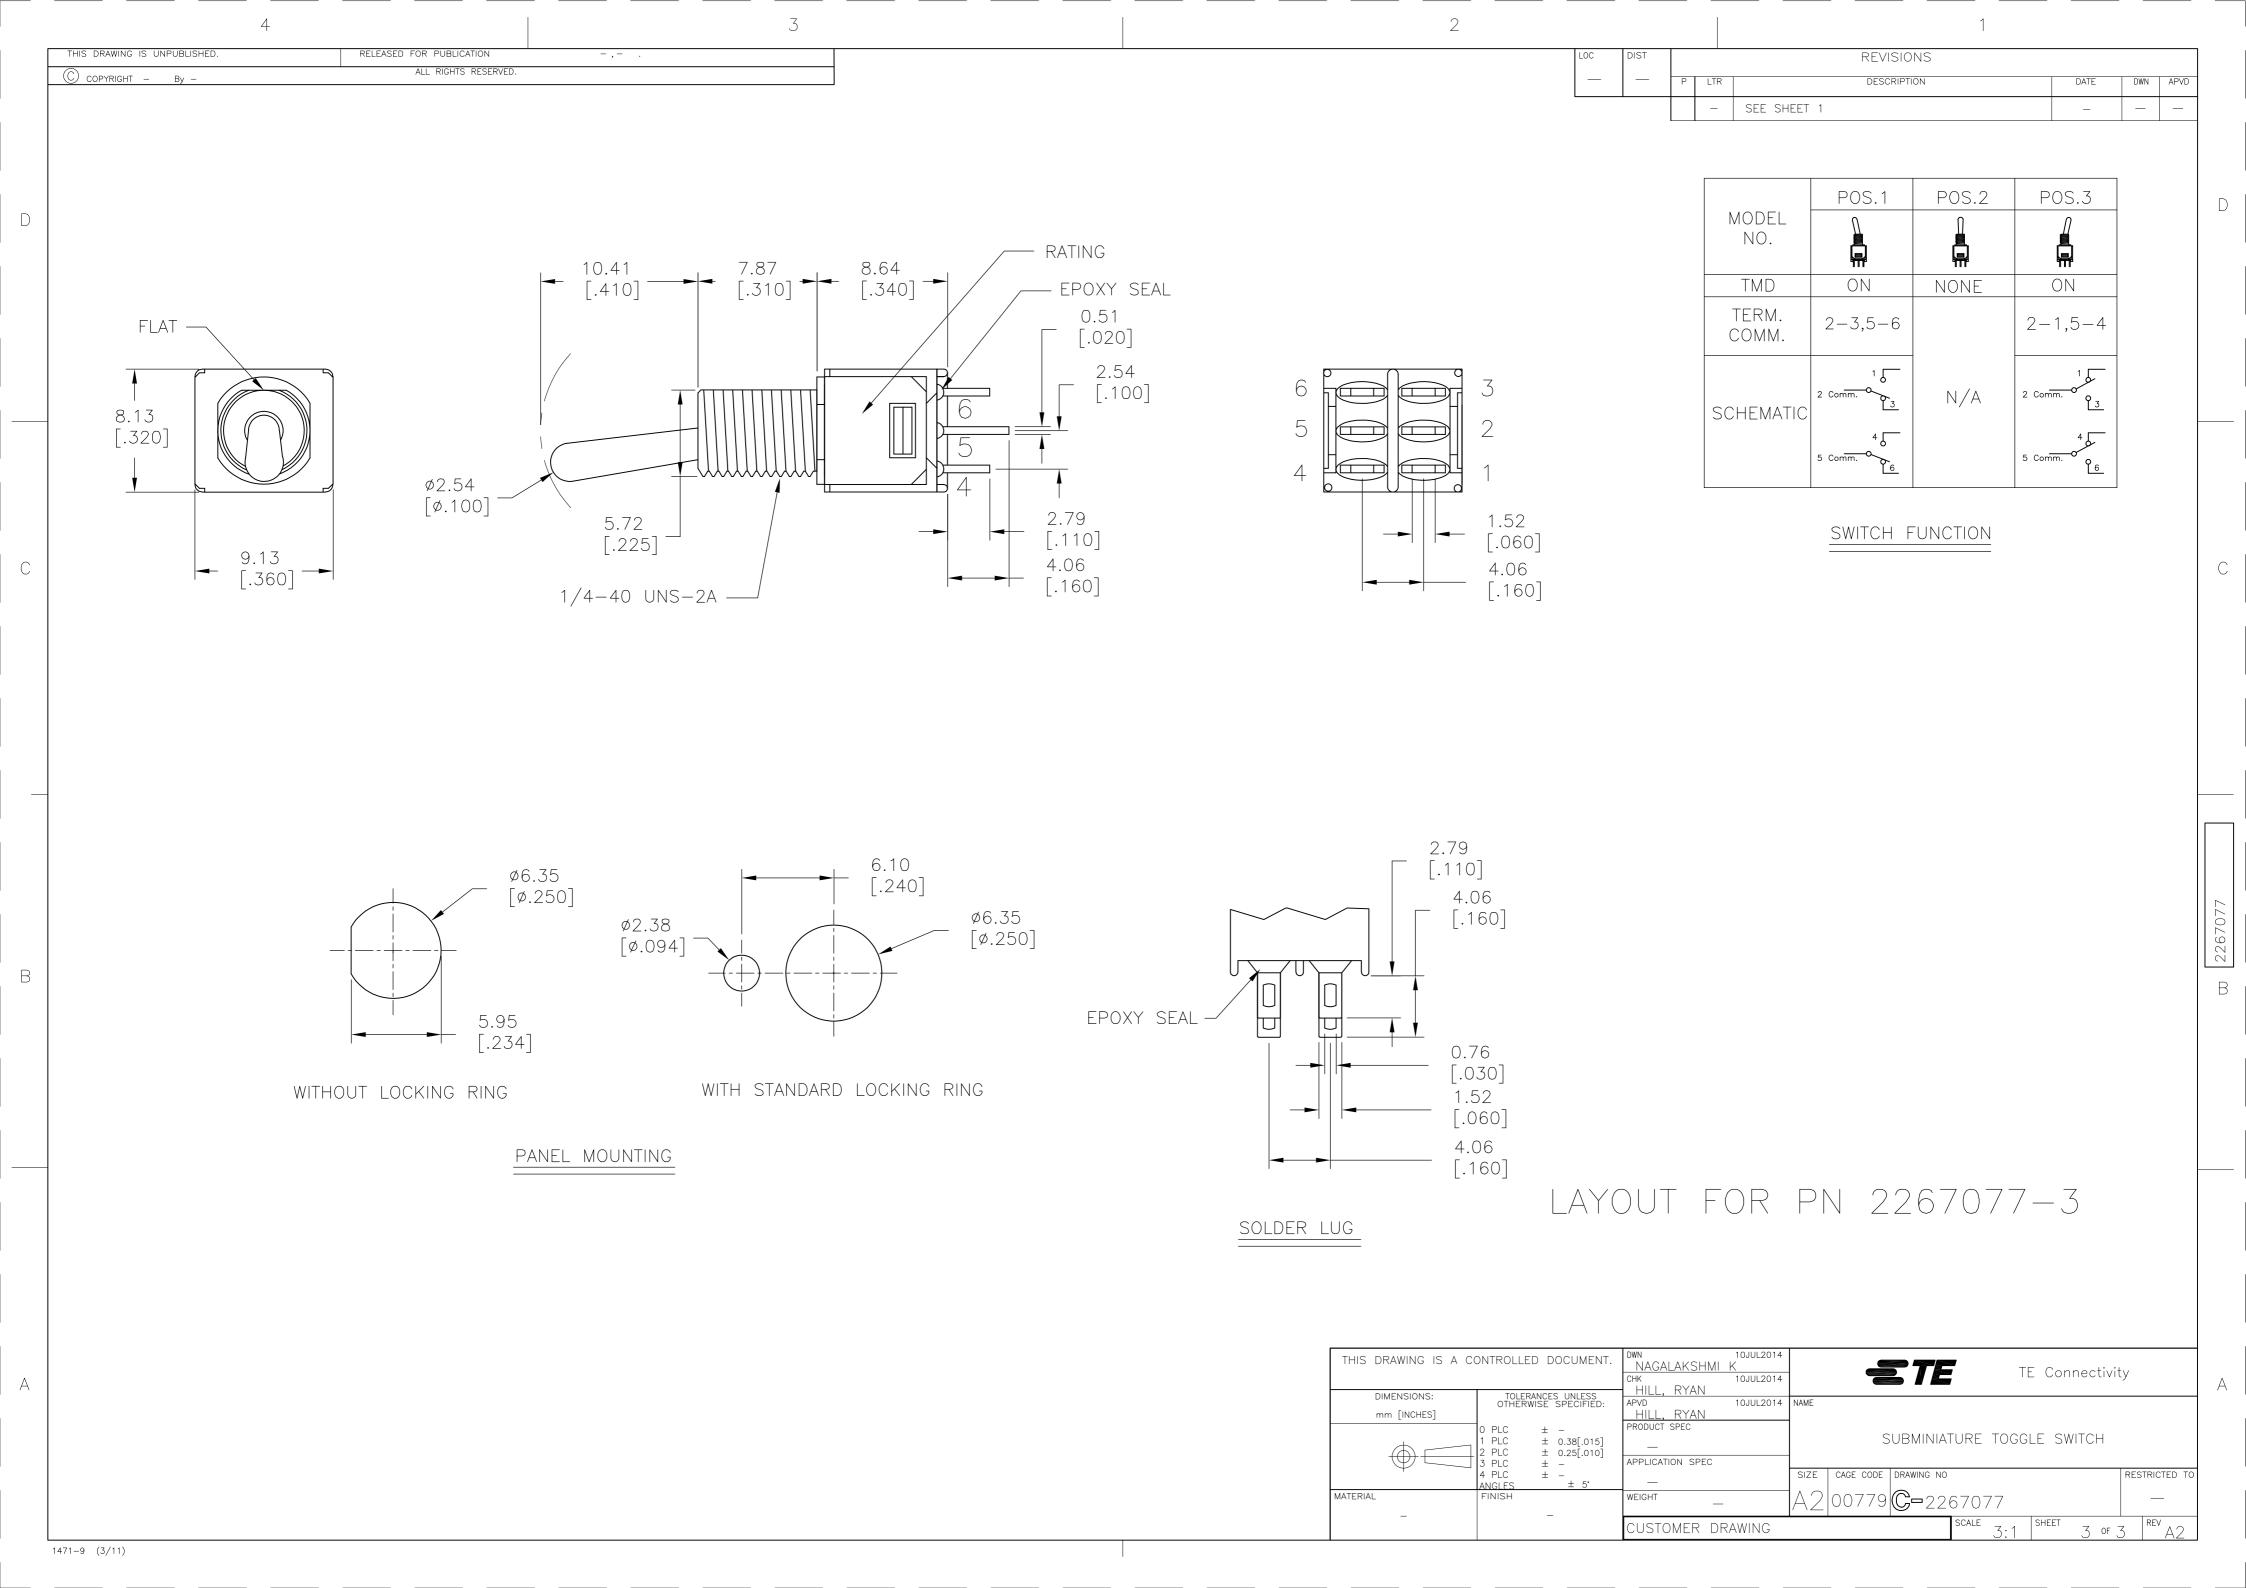

## **X-ON Electronics**

Largest Supplier of Electrical and Electronic Components

Click to view similar products for Toggle Switches category:

Click to view products by TE Connectivity manufacturer:

Other Similar products are found below:

8928K478 020017-13 60012L 6006L CS115W CS120W 6663 7101SPDV30BE 7103SDV30BE 7105D 7108P3YAV2BE 71YY50282
7300K36 7301K38 7306K36 7310K36 7506K4 7592K6 7660K12 7691K14 7700K1 8391K108 8396K108 8811K17 8824K14 8828K13
8835K3 8858K44 PS83-121G 1-1825192-0 A201SCWZB04 A207SYCB04 A208J61ZQ0004 A221T1TCQ A323S1CWZQ
A423S1CWZG-M8 1201W 12156AX408 12147AGKX679 12246X778 12TW49-3D 130312 13037L 13001X AE101MD1W4B04
AE208SD1W4B04 MS24659-22D MS27407-5 1520230-9 1520231-1