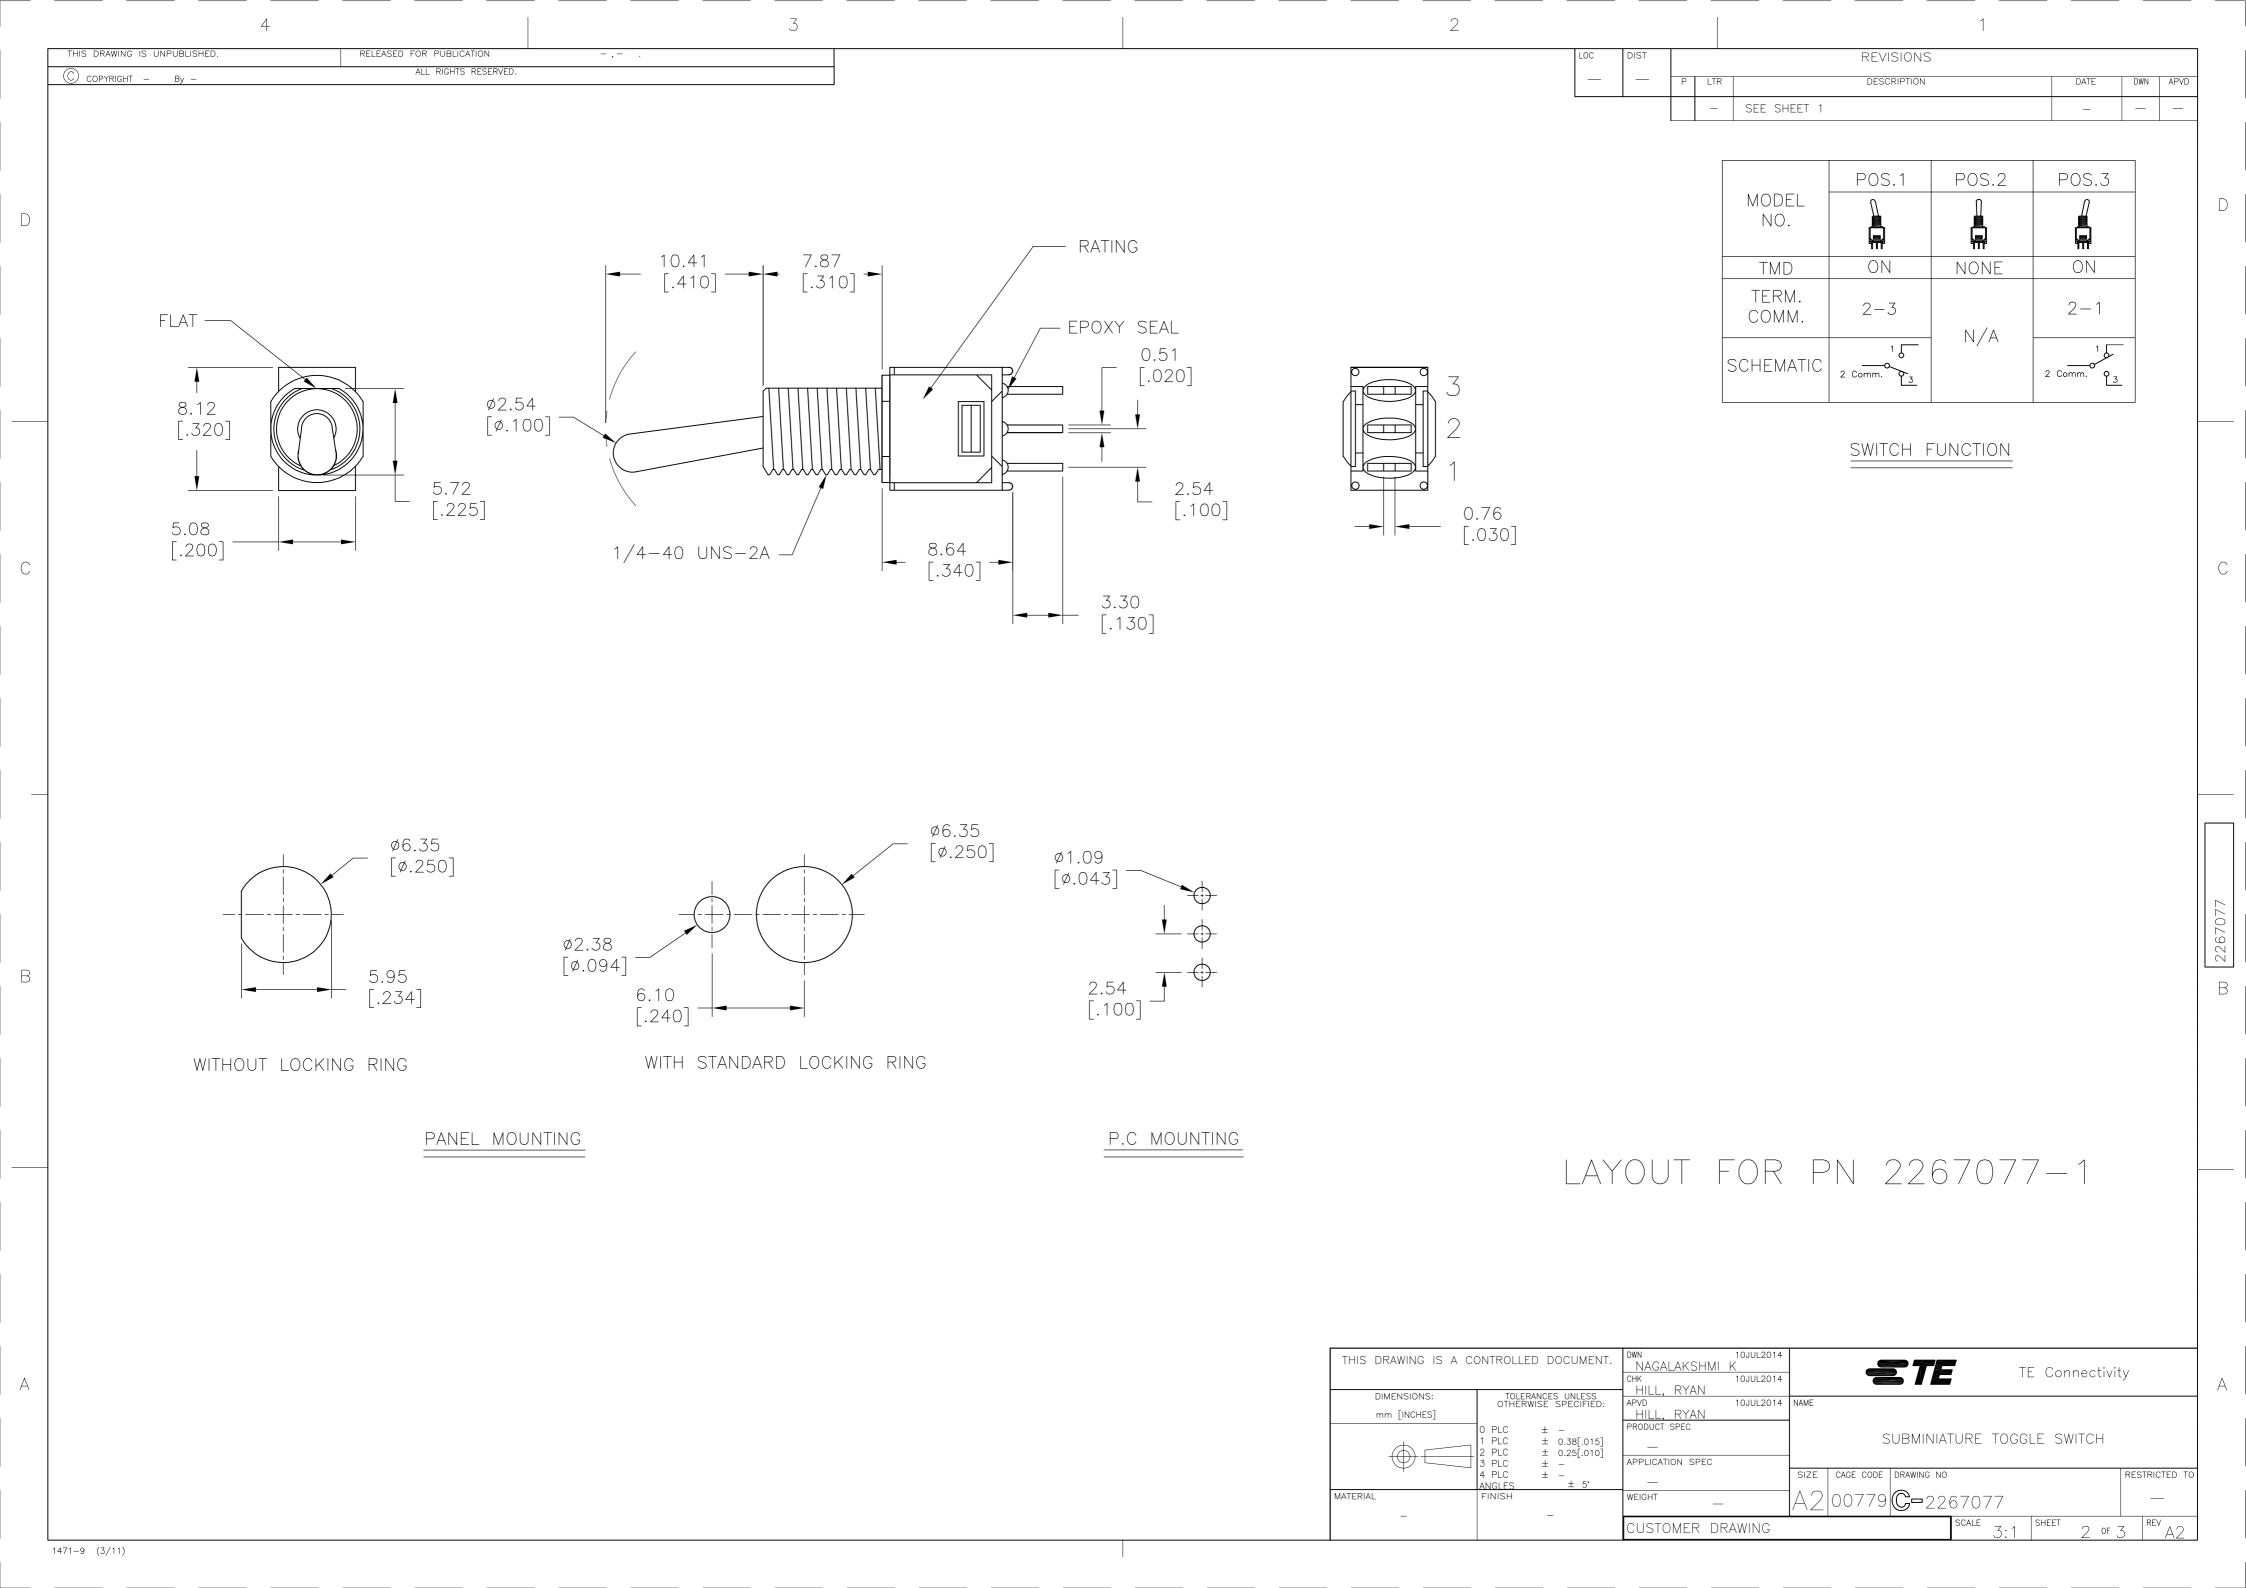

## **X-ON Electronics**

Largest Supplier of Electrical and Electronic Components

Click to view similar products for Toggle Switches category:

Click to view products by TE Connectivity manufacturer:

Other Similar products are found below:

8928K478 020017-13 60012L 6006L CS115W CS120W 6663 7101SPDV30BE 7103SDV30BE 7105D 7108P3YAV2BE 71YY50282
7300K36 7301K38 7306K36 7310K36 7506K4 7592K6 7660K12 7691K14 7700K1 8391K108 8396K108 8811K17 8824K14 8828K13
8835K3 8858K44 PS83-121G 1-1825192-0 A201SCWZB04 A207SYCB04 A208J61ZQ0004 A221T1TCQ A323S1CWZQ
A423S1CWZG-M8 1201W 12156AX408 12147AGKX679 12246X778 12TW49-3D 130312 13037L 13001X AE101MD1W4B04
AE208SD1W4B04 MS24659-22D MS27407-5 1520230-9 1520231-1