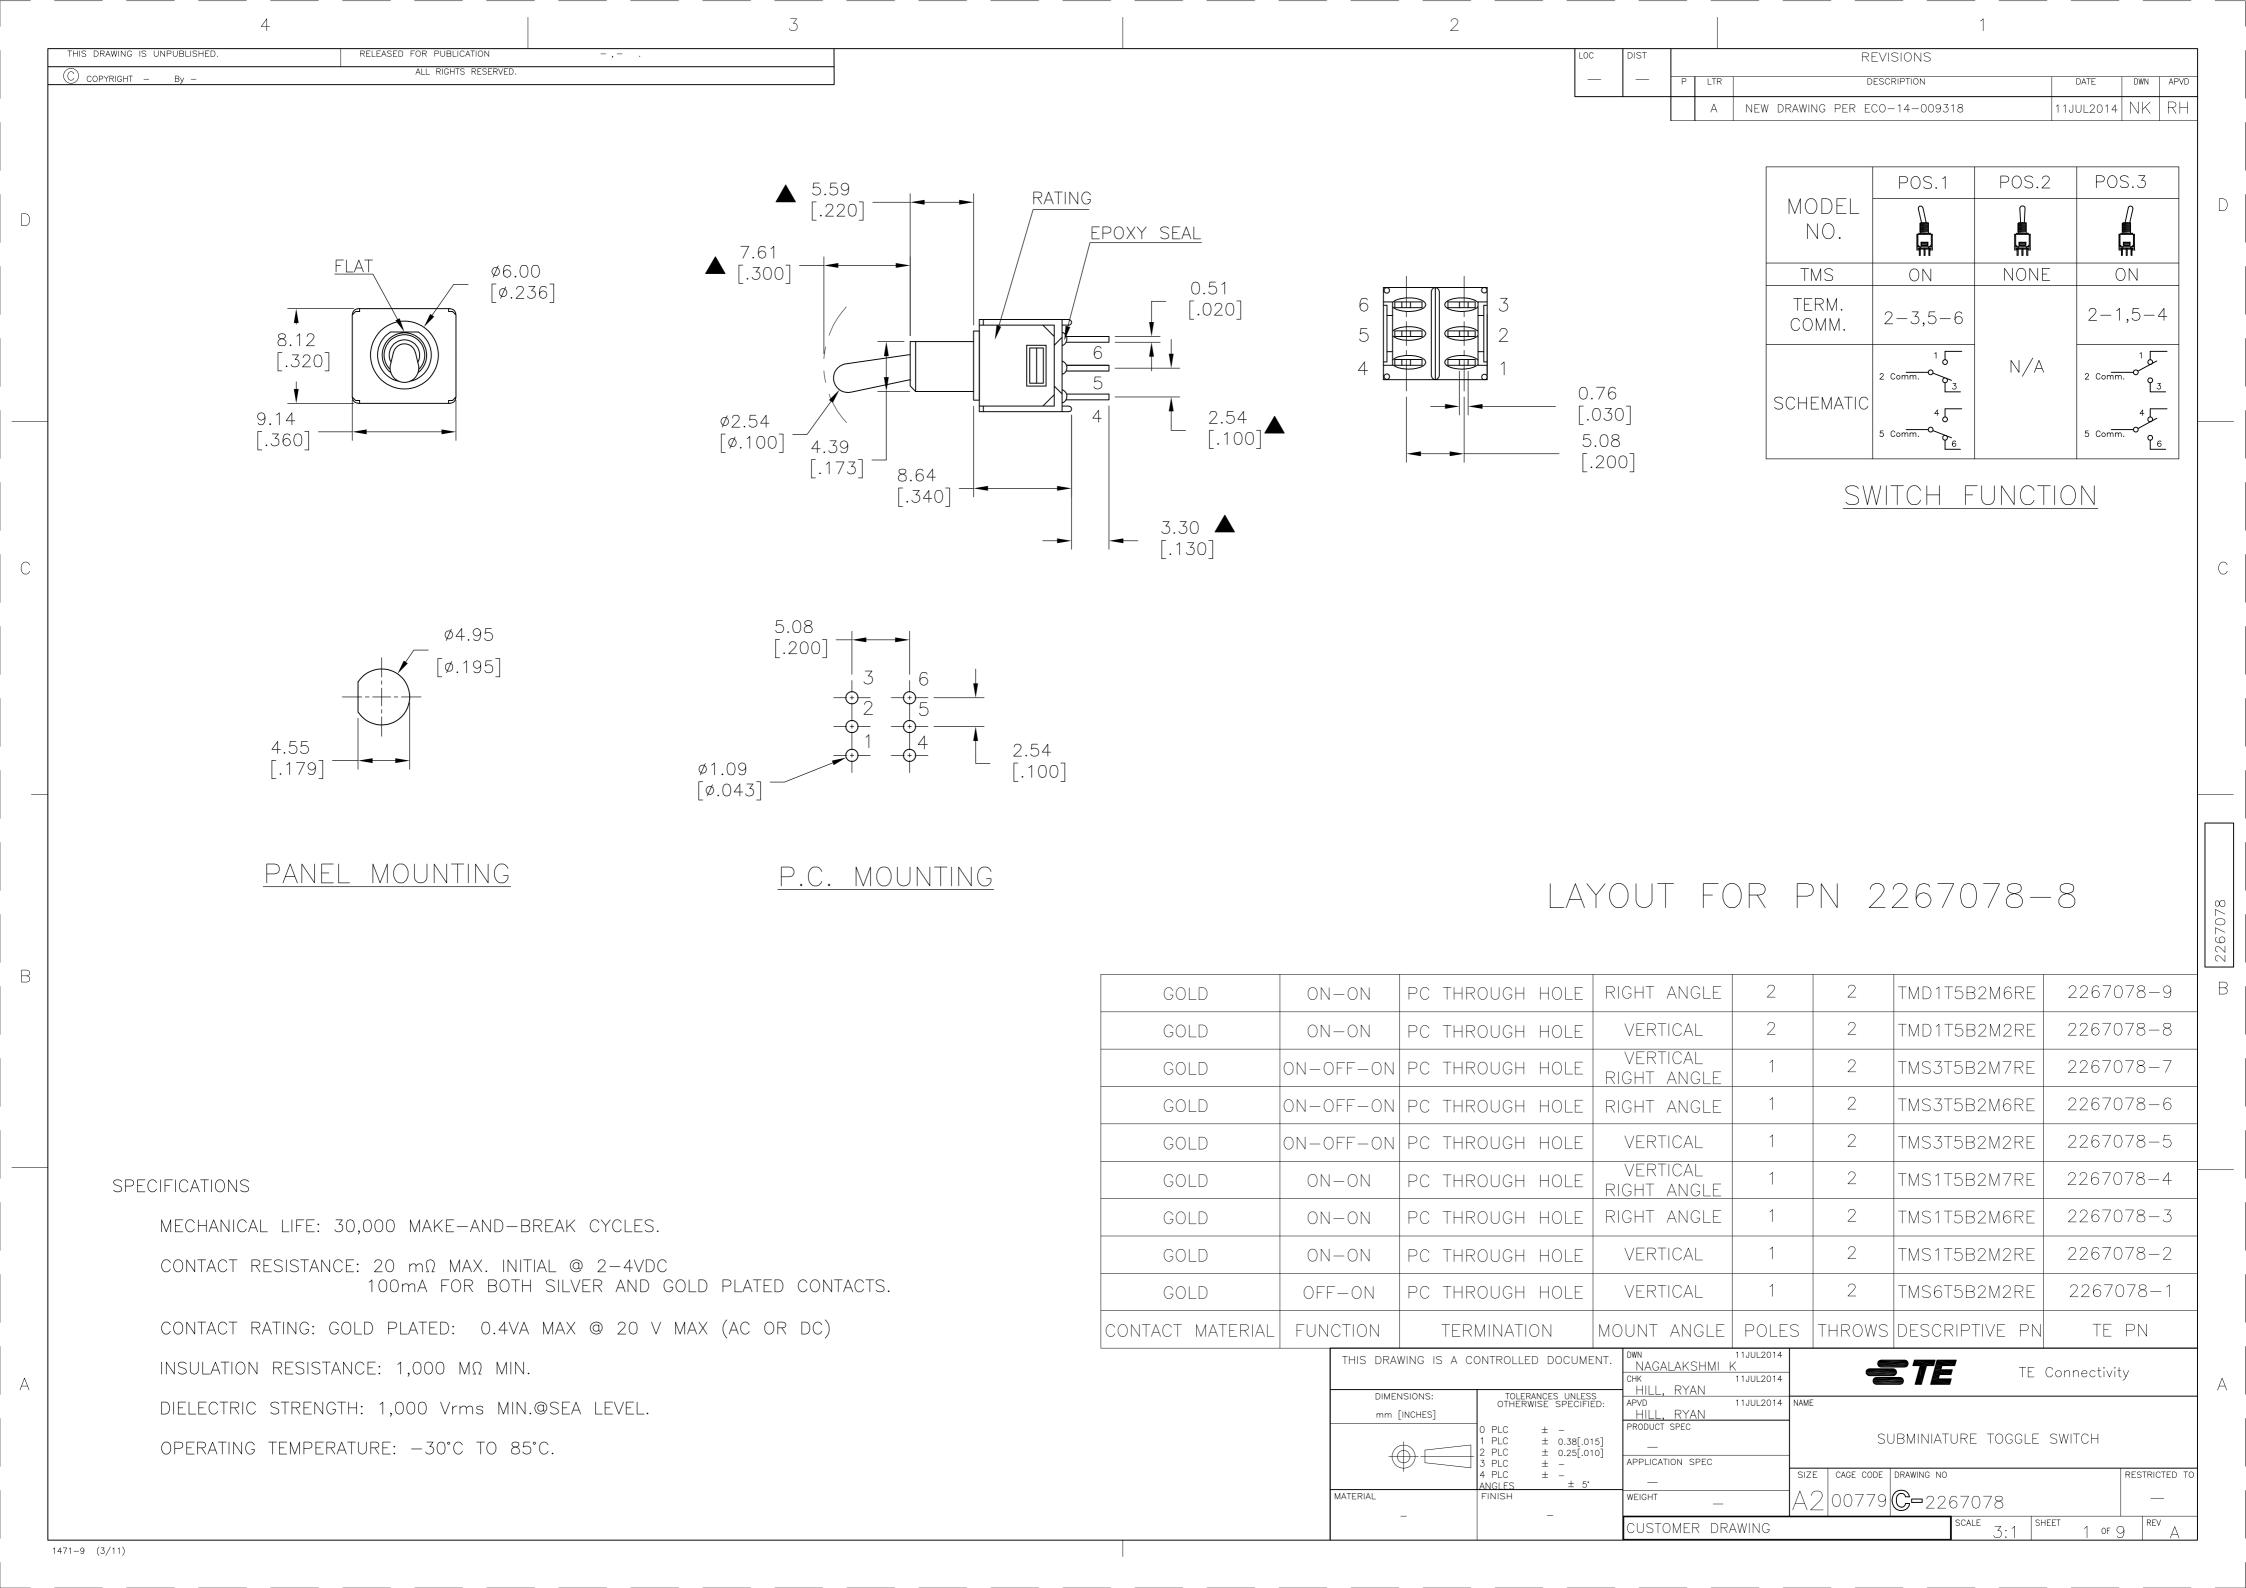

## **X-ON Electronics**

Largest Supplier of Electrical and Electronic Components

Click to view similar products for Toggle Switches category:

Click to view products by TE Connectivity manufacturer:

Other Similar products are found below:

8928K478 020017-13 60012L 6006L CS115W CS120W 6663 7101SPDV30BE 7103SDV30BE 7105D 7108P3YAV2BE 71YY50282
7300K36 7301K38 7306K36 7310K36 7506K4 7592K6 7660K12 7691K14 7700K1 8391K108 8396K108 8811K17 8824K14 8828K13
8835K3 8858K44 PS83-121G 1-1825192-0 A201SCWZB04 A207SYCB04 A208J61ZQ0004 A221T1TCQ A323S1CWZQ
A423S1CWZG-M8 1201W 12156AX408 12147AGKX679 12246X778 12TW49-3D 130312 13037L 13001X AE101MD1W4B04
AE208SD1W4B04 MS24659-22D MS27407-5 1520230-9 1520231-1