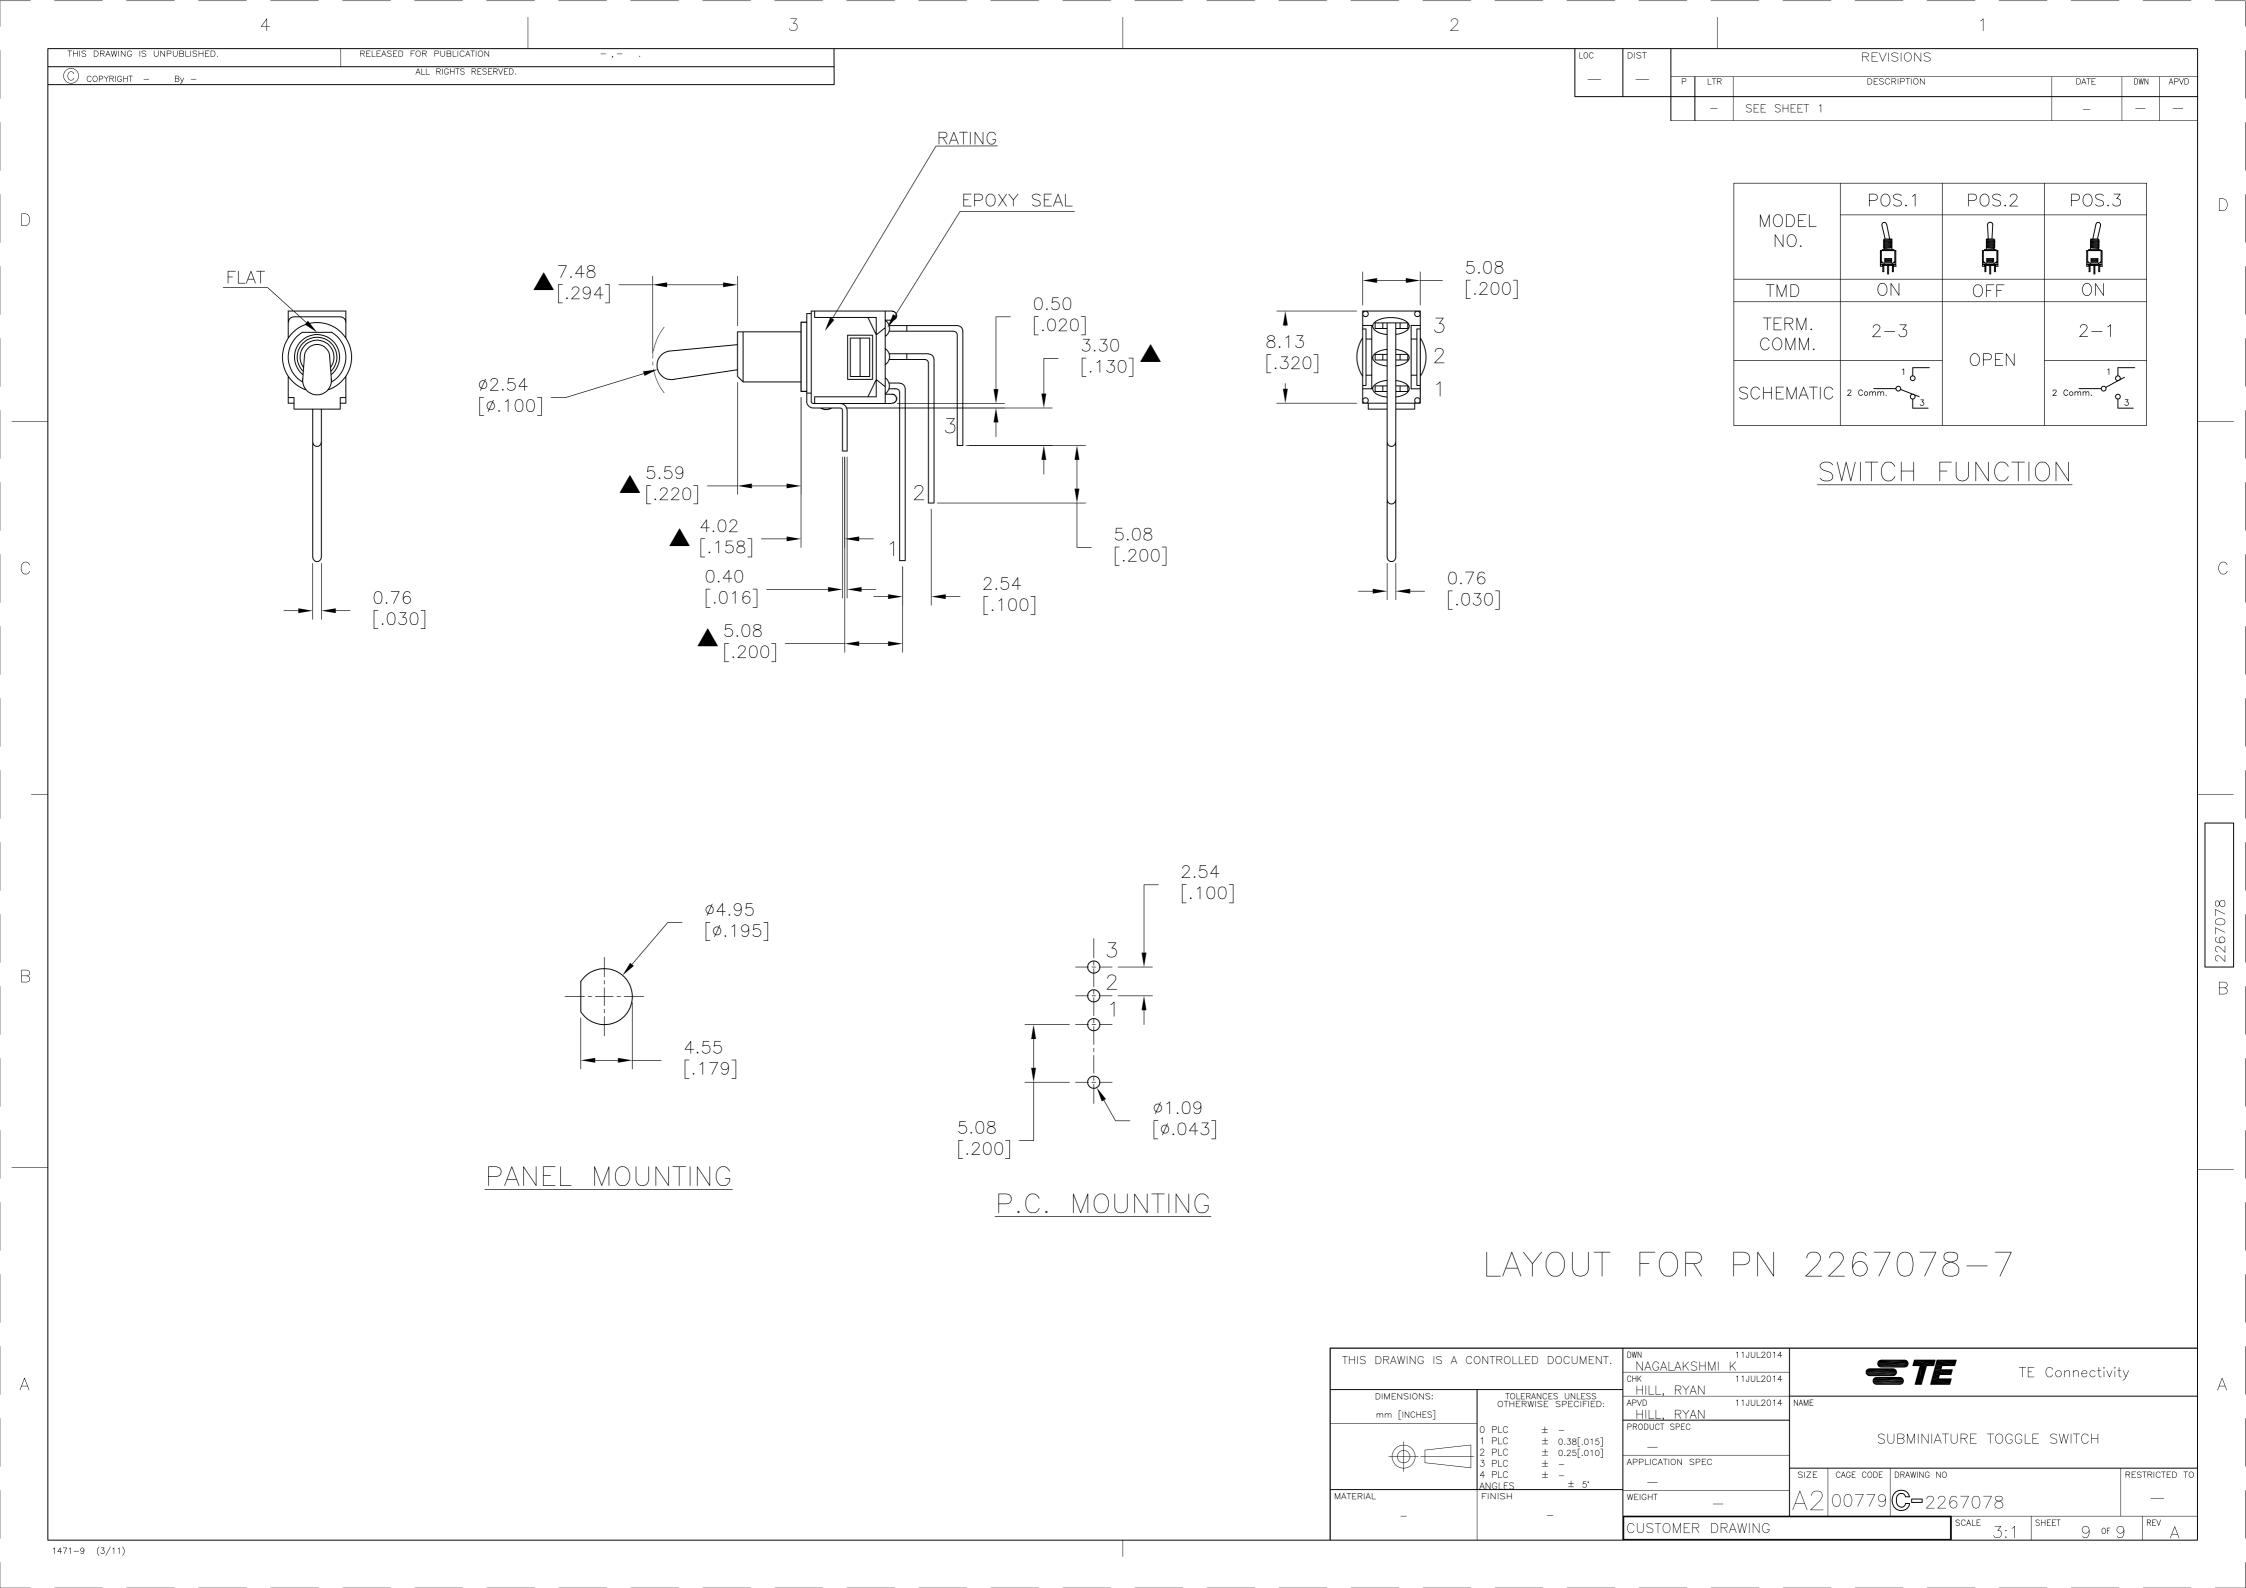

## **X-ON Electronics**

Largest Supplier of Electrical and Electronic Components

Click to view similar products for Toggle Switches category:

Click to view products by TE Connectivity manufacturer:

Other Similar products are found below:

8928K478 020017-13 60012L 6006L CS115W CS120W 6663 7101SPDV30BE 7103SDV30BE 7105D 7108P3YAV2BE 71YY50282
7300K36 7301K38 7306K36 7310K36 7506K4 7592K6 7660K12 7691K14 7700K1 8391K108 8396K108 8811K17 8824K14 8828K13
8835K3 8858K44 PS83-121G 1-1825192-0 A201SCWZB04 A207SYCB04 A208J61ZQ0004 A221T1TCQ A323S1CWZQ
A423S1CWZG-M8 1201W 12156AX408 12147AGKX679 12246X778 12TW49-3D 130312 13037L 13001X AE101MD1W4B04
AE208SD1W4B04 MS24659-22D MS27407-5 1520230-9 1520231-1