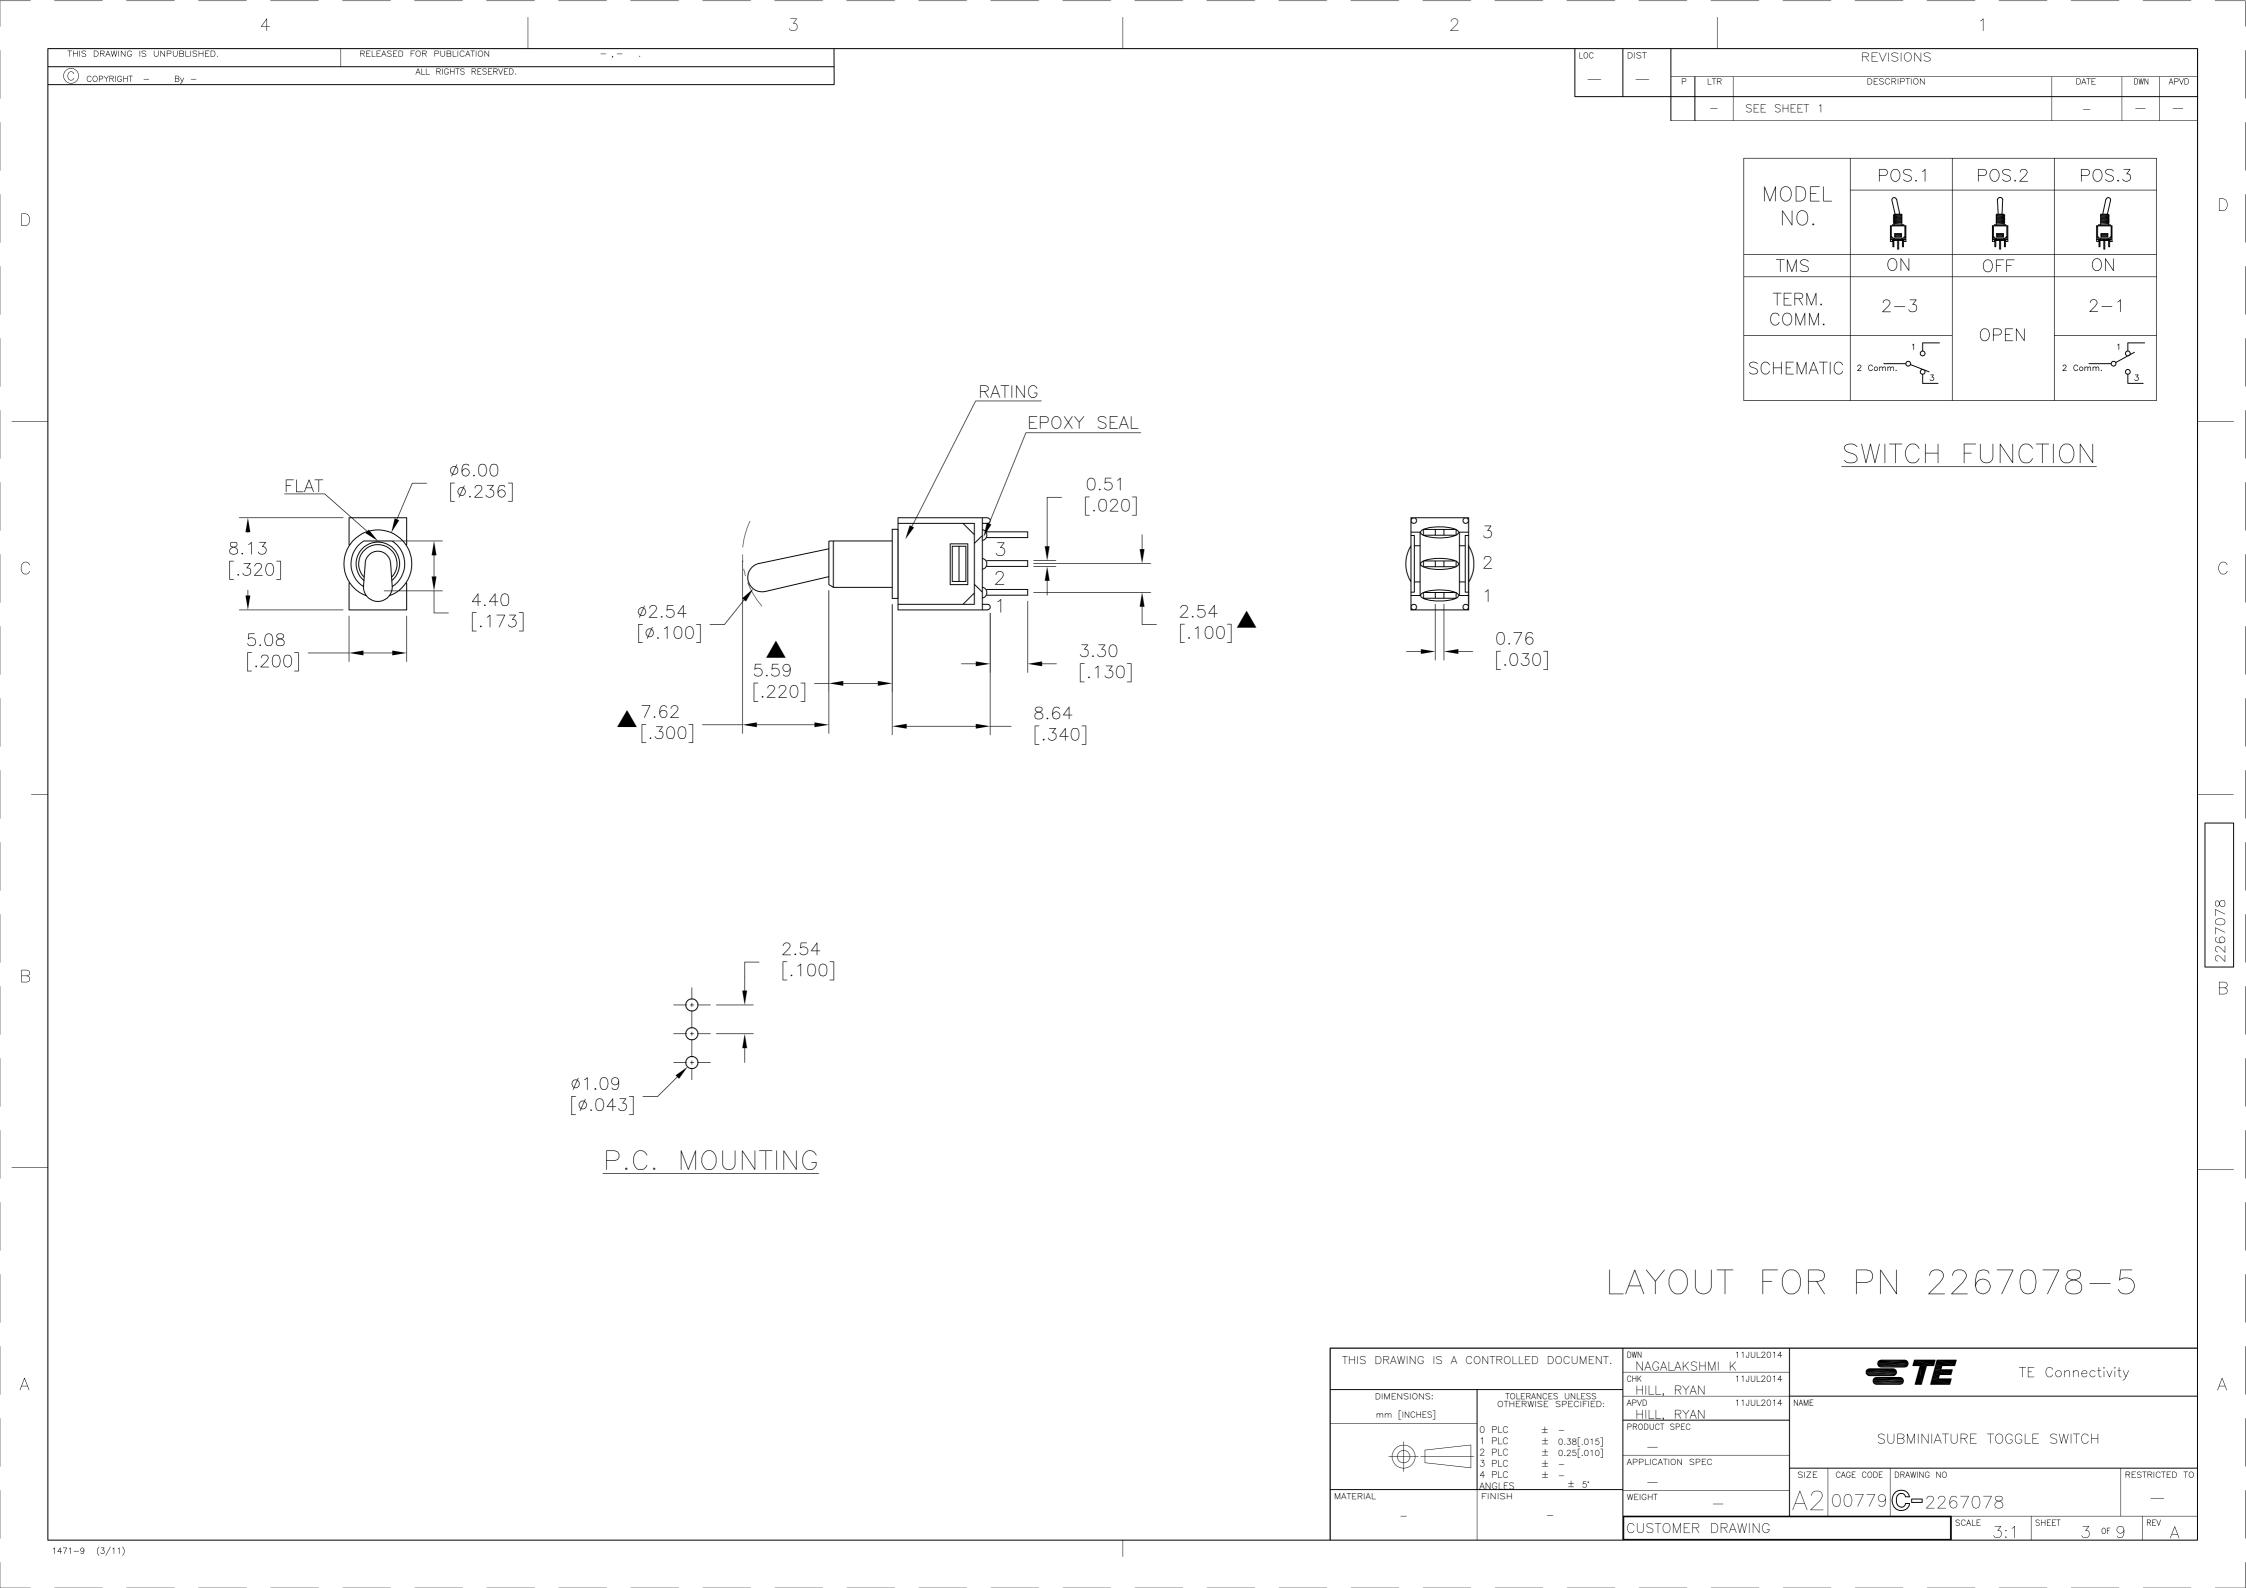

## **X-ON Electronics**

Largest Supplier of Electrical and Electronic Components

Click to view similar products for Toggle Switches category:

Click to view products by TE Connectivity manufacturer:

Other Similar products are found below:

8928K478 020017-13 60012L 6006L CS115W CS120W 6663 7101SPDV30BE 7103SDV30BE 7105D 7108P3YAV2BE 71YY50282
7300K36 7301K38 7306K36 7310K36 7506K4 7592K6 7660K12 7691K14 7700K1 8391K108 8396K108 8811K17 8824K14 8828K13
8835K3 8858K44 PS83-121G 1-1825192-0 A201SCWZB04 A207SYCB04 A208J61ZQ0004 A221T1TCQ A323S1CWZQ
A423S1CWZG-M8 1201W 12156AX408 12147AGKX679 12246X778 12TW49-3D 130312 13037L 13001X AE101MD1W4B04
AE208SD1W4B04 MS24659-22D MS27407-5 1520230-9 1520231-1