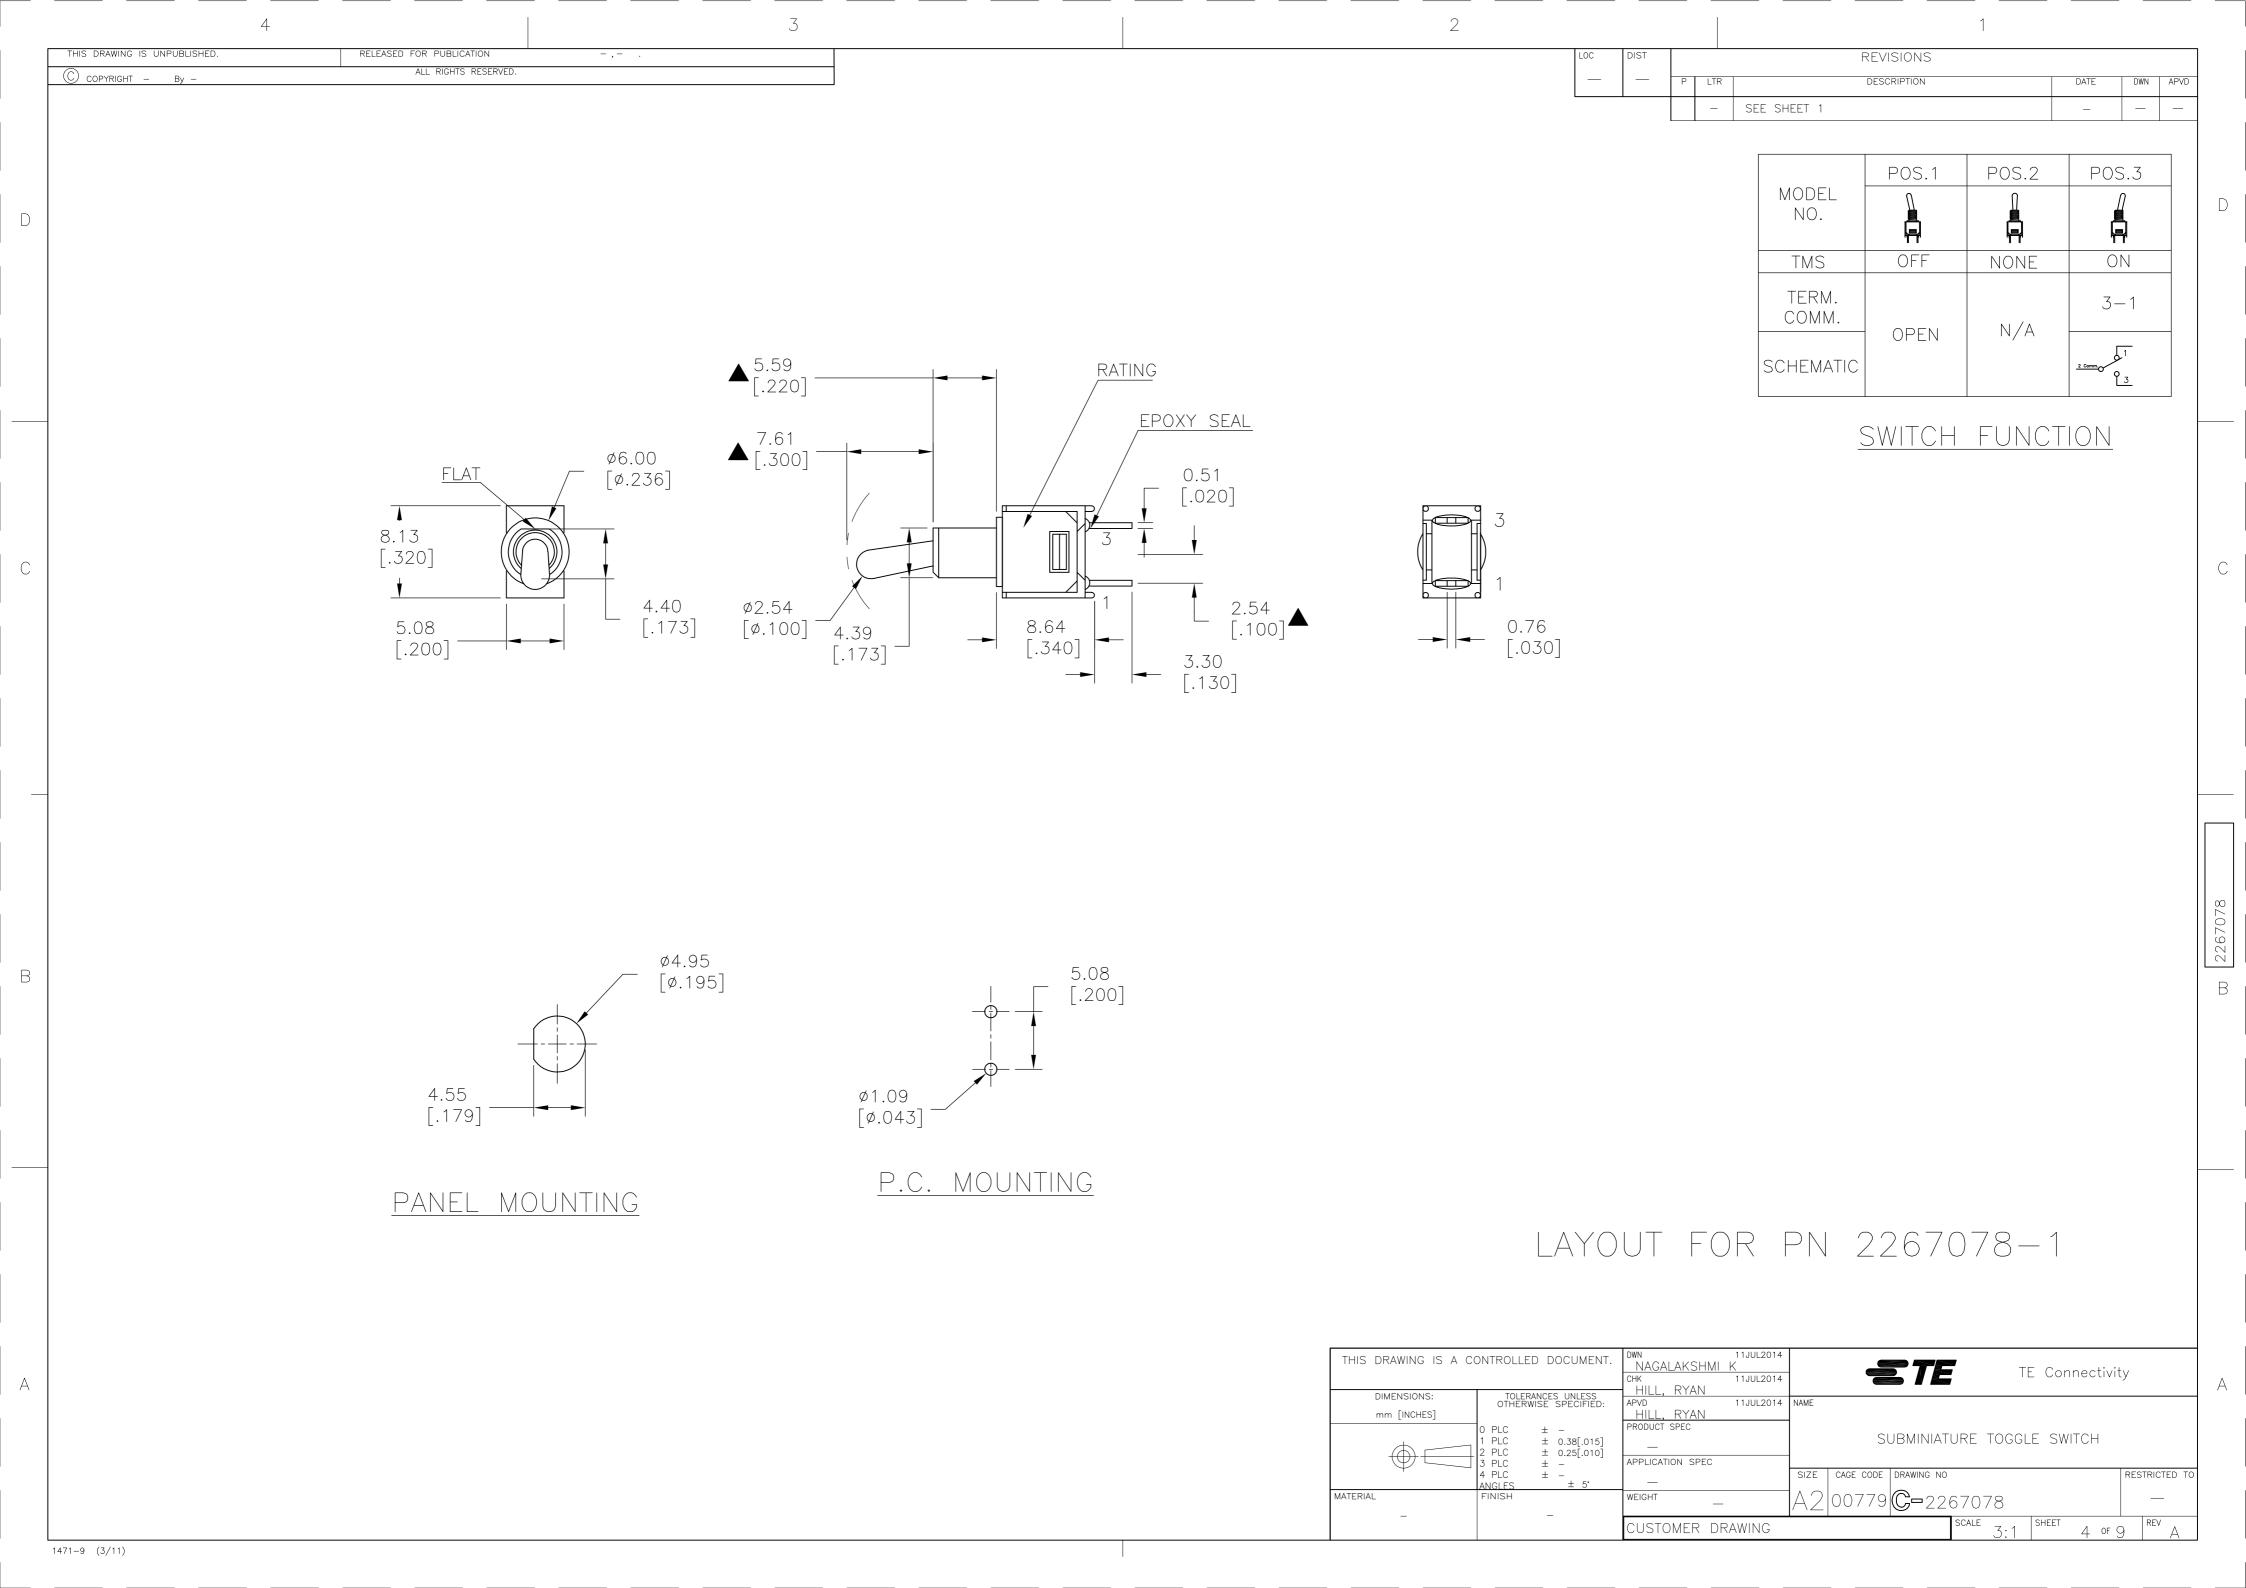

## **X-ON Electronics**

Largest Supplier of Electrical and Electronic Components

Click to view similar products for Toggle Switches category:

Click to view products by TE Connectivity manufacturer:

Other Similar products are found below:

8928K478 020017-13 60012L 6006L CS115W CS120W 6663 7101SPDV30BE 7103SDV30BE 7105D 7108P3YAV2BE 71YY50282
7300K36 7301K38 7306K36 7310K36 7506K4 7592K6 7660K12 7691K14 7700K1 8391K108 8396K108 8811K17 8824K14 8828K13
8835K3 8858K44 PS83-121G 1-1825192-0 A201SCWZB04 A207SYCB04 A208J61ZQ0004 A221T1TCQ A323S1CWZQ
A423S1CWZG-M8 1201W 12156AX408 12147AGKX679 12246X778 12TW49-3D 130312 13037L 13001X AE101MD1W4B04
AE208SD1W4B04 MS24659-22D MS27407-5 1520230-9 1520231-1