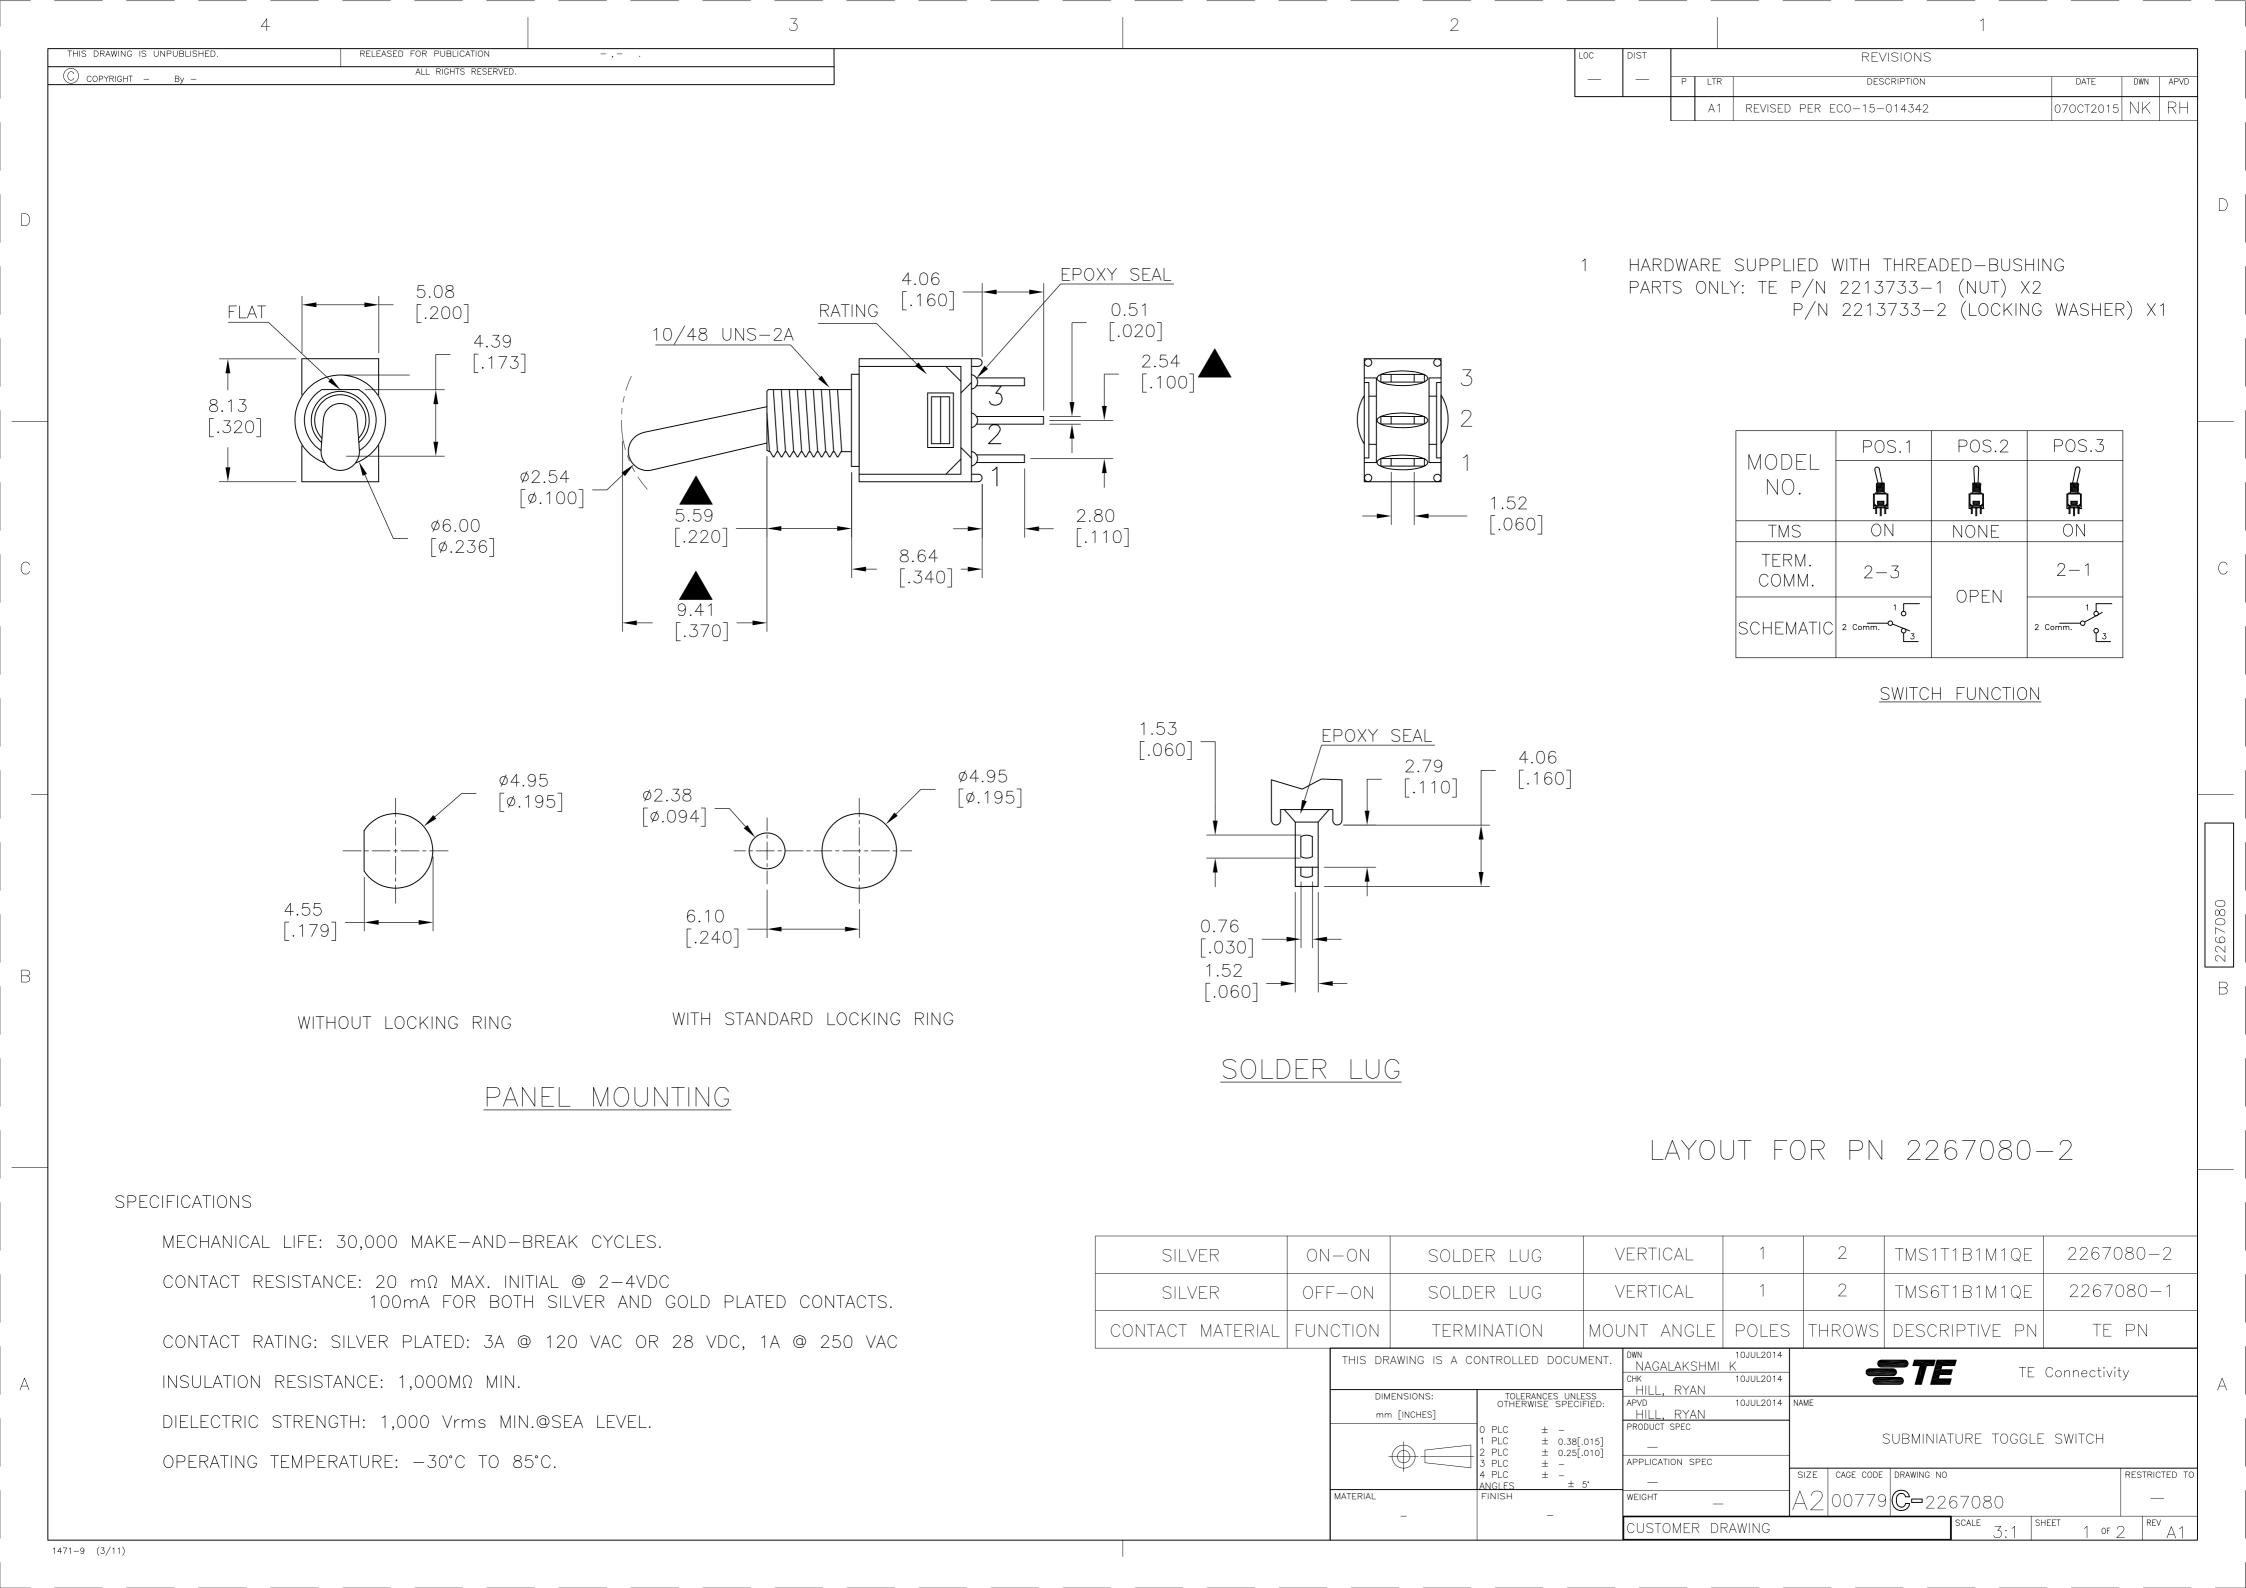

## **X-ON Electronics**

Largest Supplier of Electrical and Electronic Components

Click to view similar products for Toggle Switches category:

Click to view products by TE Connectivity manufacturer:

Other Similar products are found below:

8928K478 020017-13 60012L 6006L CS115W CS120W 6663 7101SPDV30BE 7103SDV30BE 7105D 7108P3YAV2BE 71YY50282
7300K36 7301K38 7306K36 7310K36 7506K4 7592K6 7660K12 7691K14 7700K1 8391K108 8396K108 8811K17 8824K14 8828K13
8835K3 8858K44 PS83-121G 1-1825192-0 A201SCWZB04 A207SYCB04 A208J61ZQ0004 A221T1TCQ A323S1CWZQ
A423S1CWZG-M8 1201W 12156AX408 12147AGKX679 12246X778 12TW49-3D 130312 13037L 13001X AE101MD1W4B04
AE208SD1W4B04 MS24659-22D MS27407-5 1520230-9 1520231-1