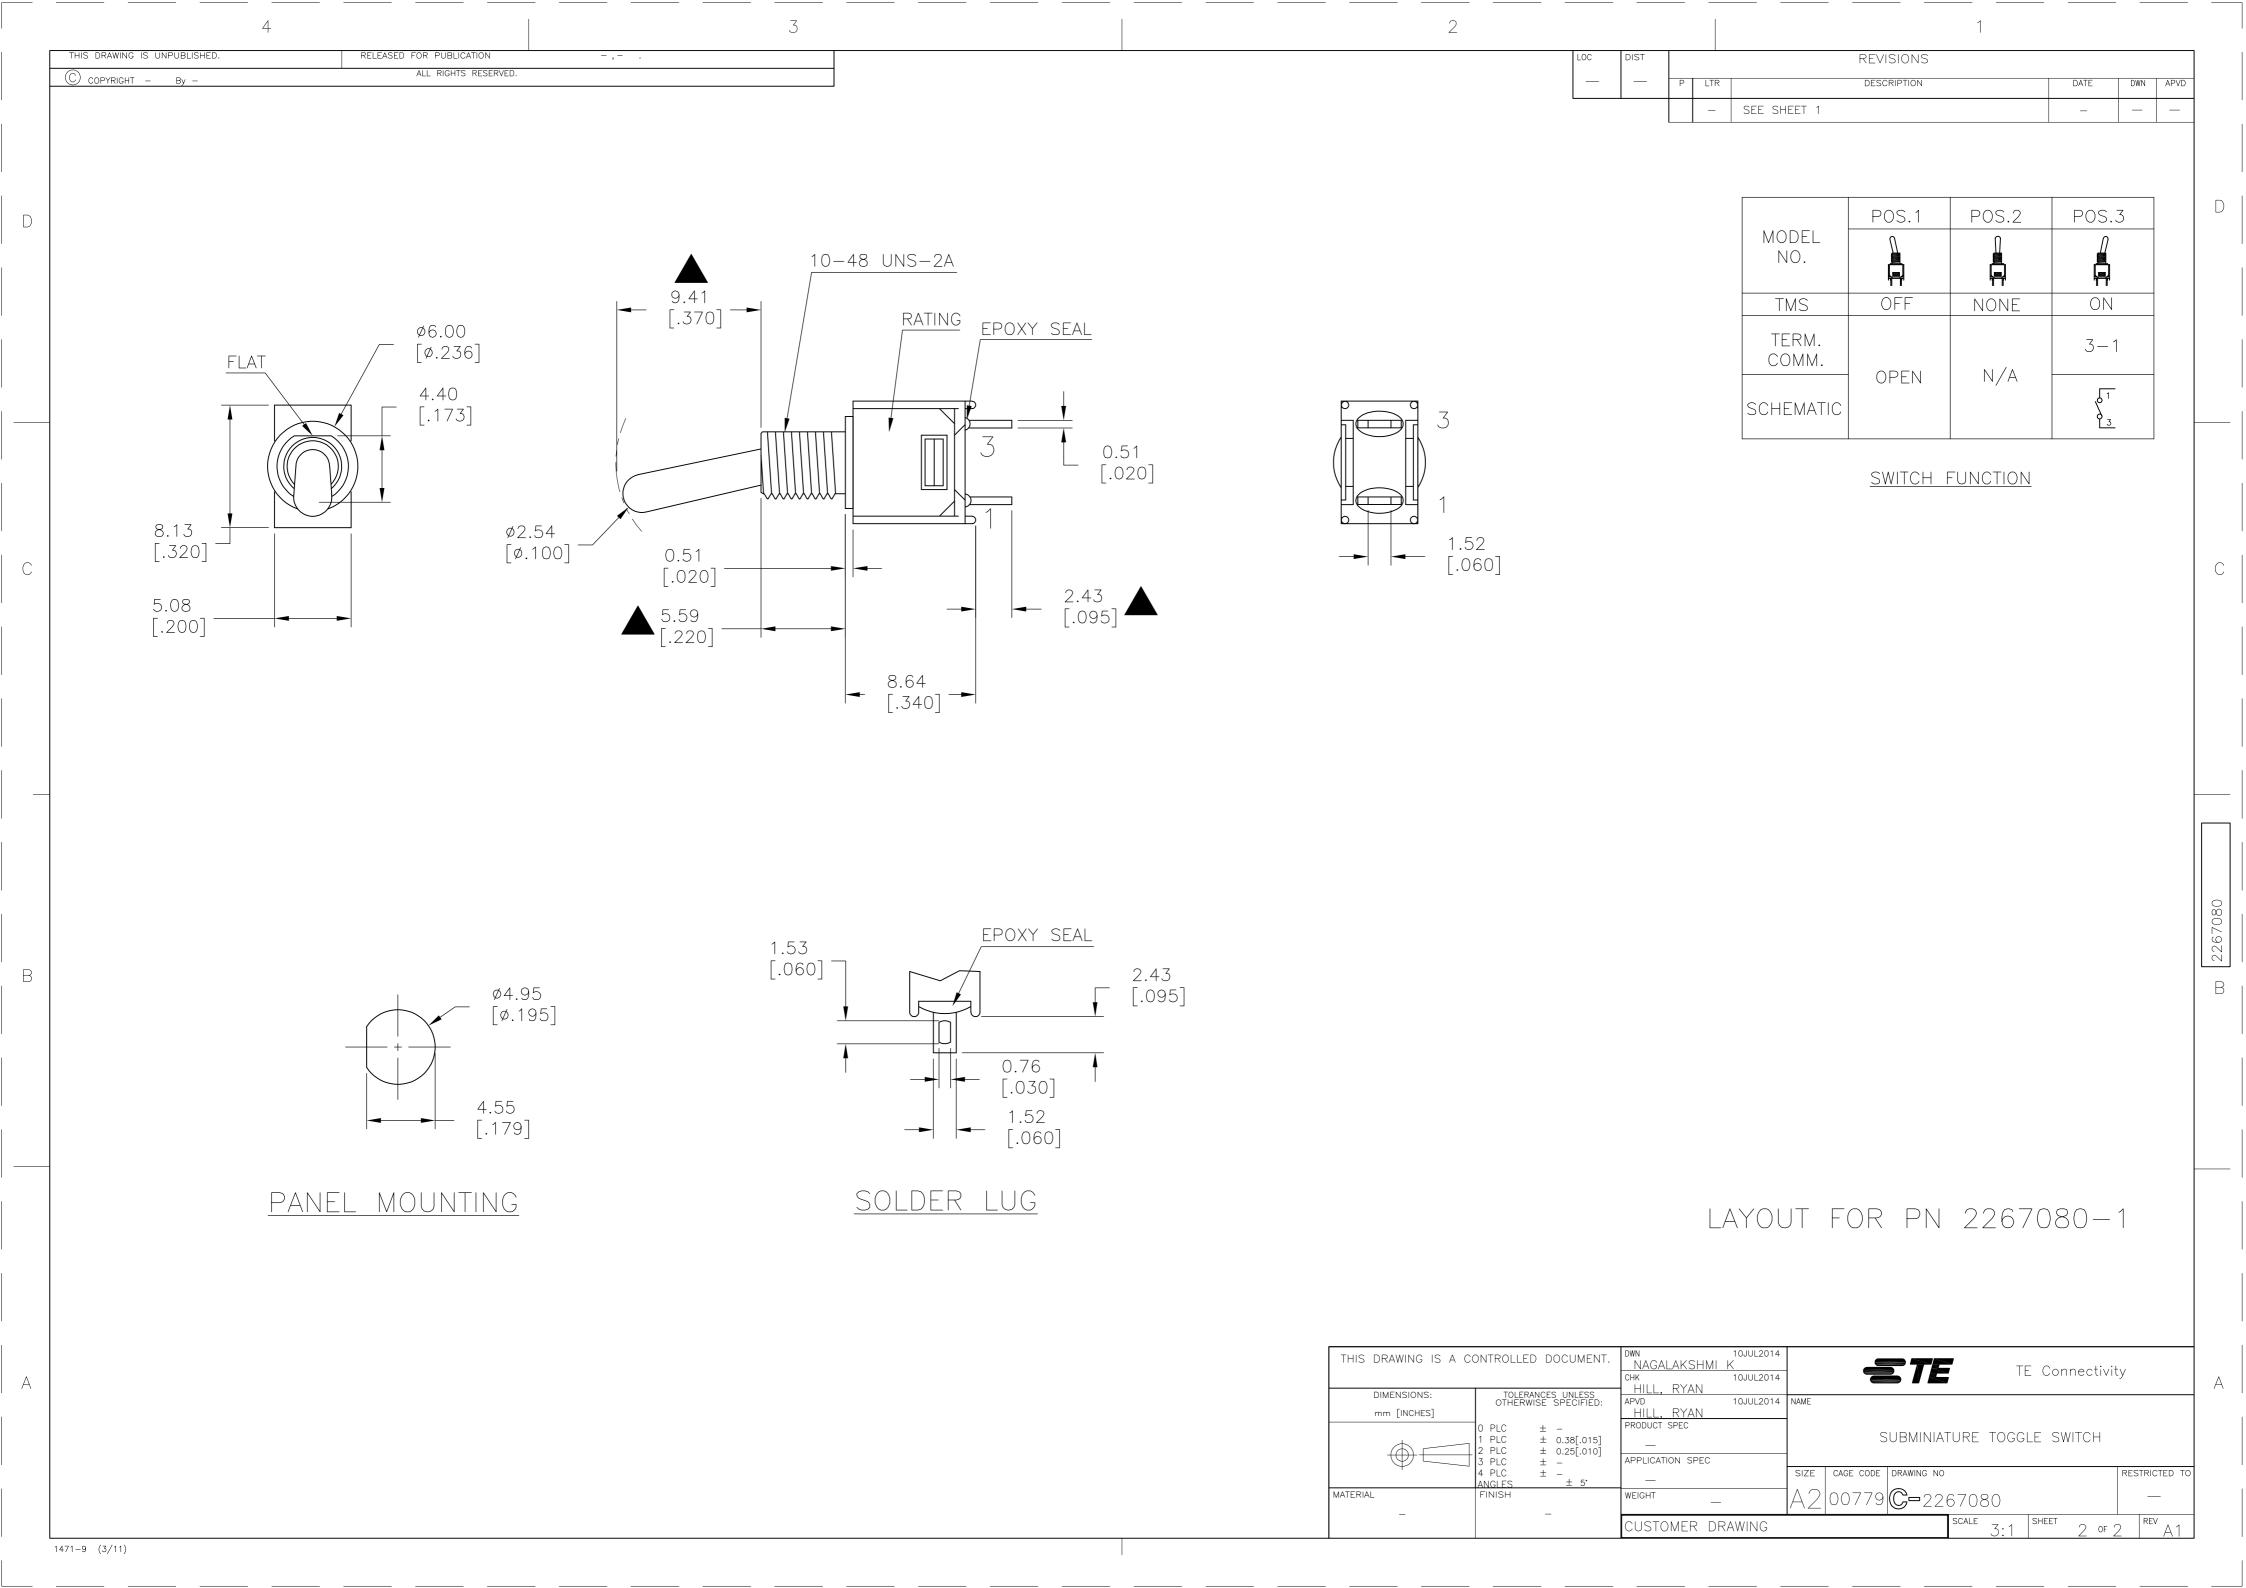

## **X-ON Electronics**

Largest Supplier of Electrical and Electronic Components

Click to view similar products for Toggle Switches category:

Click to view products by TE Connectivity manufacturer:

Other Similar products are found below:

8928K478 020017-13 60012L 6006L CS115W CS120W 6663 7101SPDV30BE 7103SDV30BE 7105D 7108P3YAV2BE 71YY50282
7300K36 7301K38 7306K36 7310K36 7506K4 7592K6 7660K12 7691K14 7700K1 8391K108 8396K108 8811K17 8824K14 8828K13
8835K3 8858K44 PS83-121G 1-1825192-0 A201SCWZB04 A207SYCB04 A208J61ZQ0004 A221T1TCQ A323S1CWZQ
A423S1CWZG-M8 1201W 12156AX408 12147AGKX679 12246X778 12TW49-3D 130312 13037L 13001X AE101MD1W4B04
AE208SD1W4B04 MS24659-22D MS27407-5 1520230-9 1520231-1