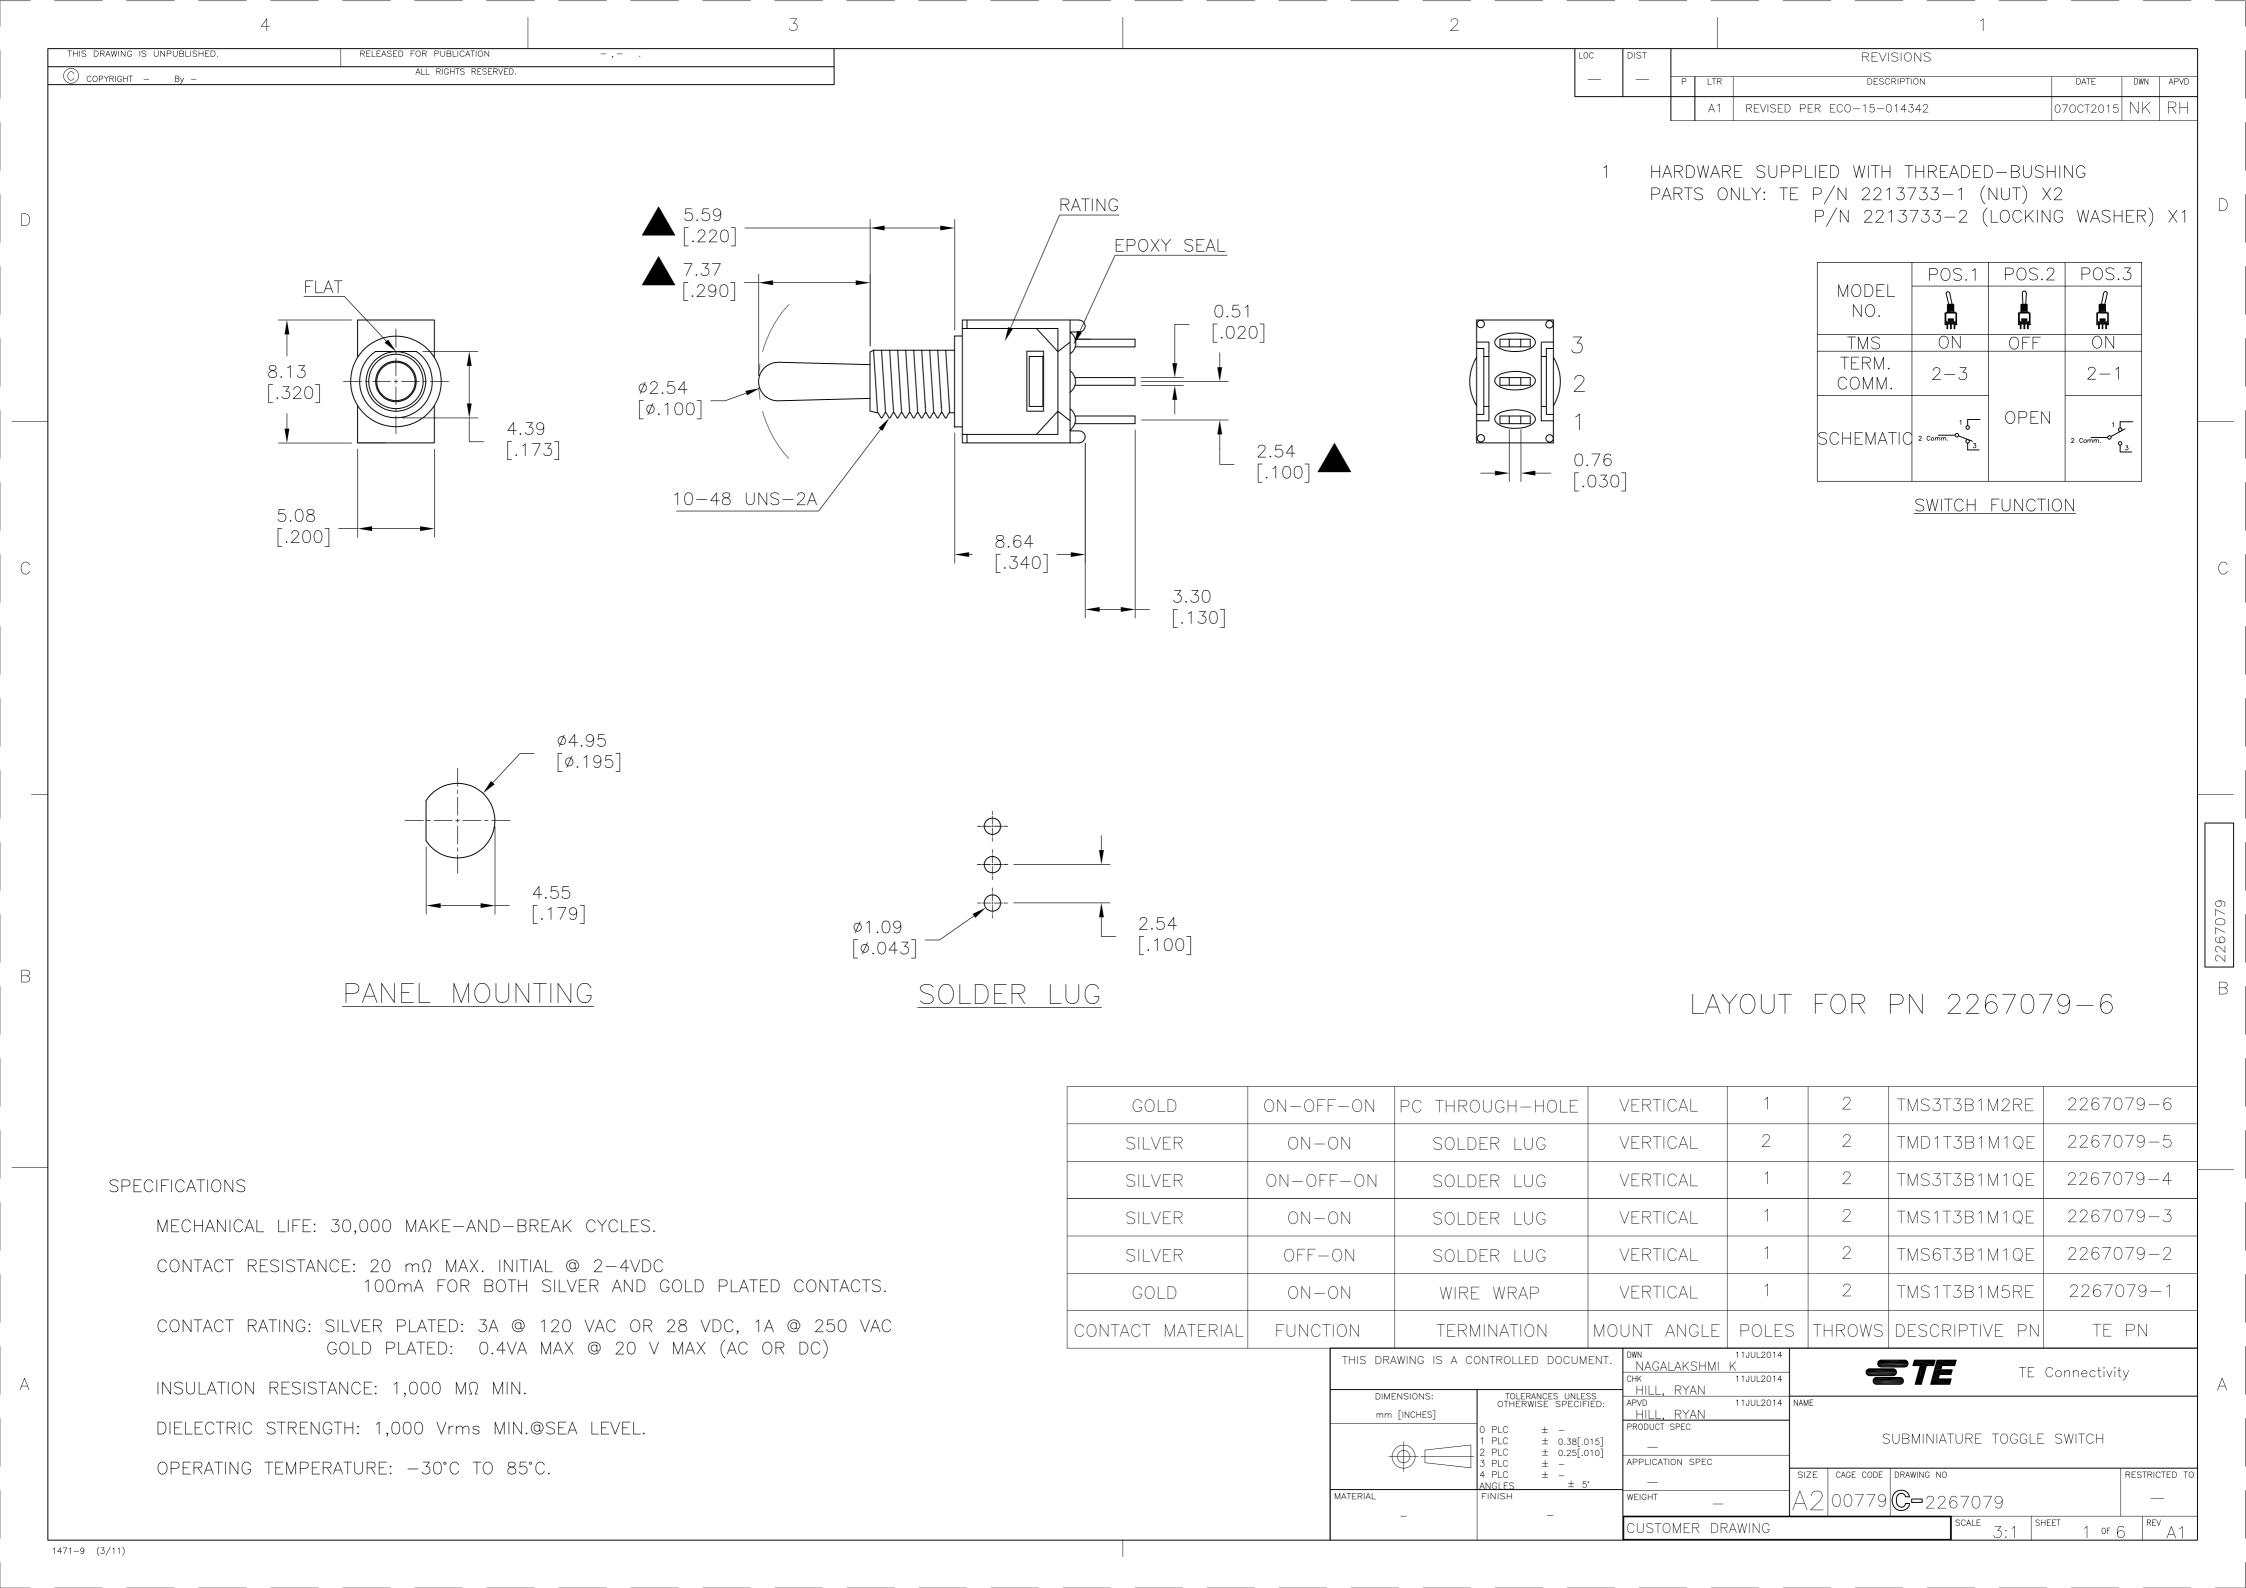

## **X-ON Electronics**

Largest Supplier of Electrical and Electronic Components

Click to view similar products for Toggle Switches category:

Click to view products by TE Connectivity manufacturer:

Other Similar products are found below:

8928K478 020017-13 60012L 6006L CS115W CS120W 6663 7101SPDV30BE 7103SDV30BE 7105D 7108P3YAV2BE 71YY50282
7300K36 7301K38 7306K36 7310K36 7506K4 7592K6 7660K12 7691K14 7700K1 8391K108 8396K108 8811K17 8824K14 8828K13
8835K3 8858K44 PS83-121G 1-1825192-0 A201SCWZB04 A207SYCB04 A208J61ZQ0004 A221T1TCQ A323S1CWZQ
A423S1CWZG-M8 1201W 12156AX408 12147AGKX679 12246X778 12TW49-3D 130312 13037L 13001X AE101MD1W4B04
AE208SD1W4B04 MS24659-22D MS27407-5 1520230-9 1520231-1