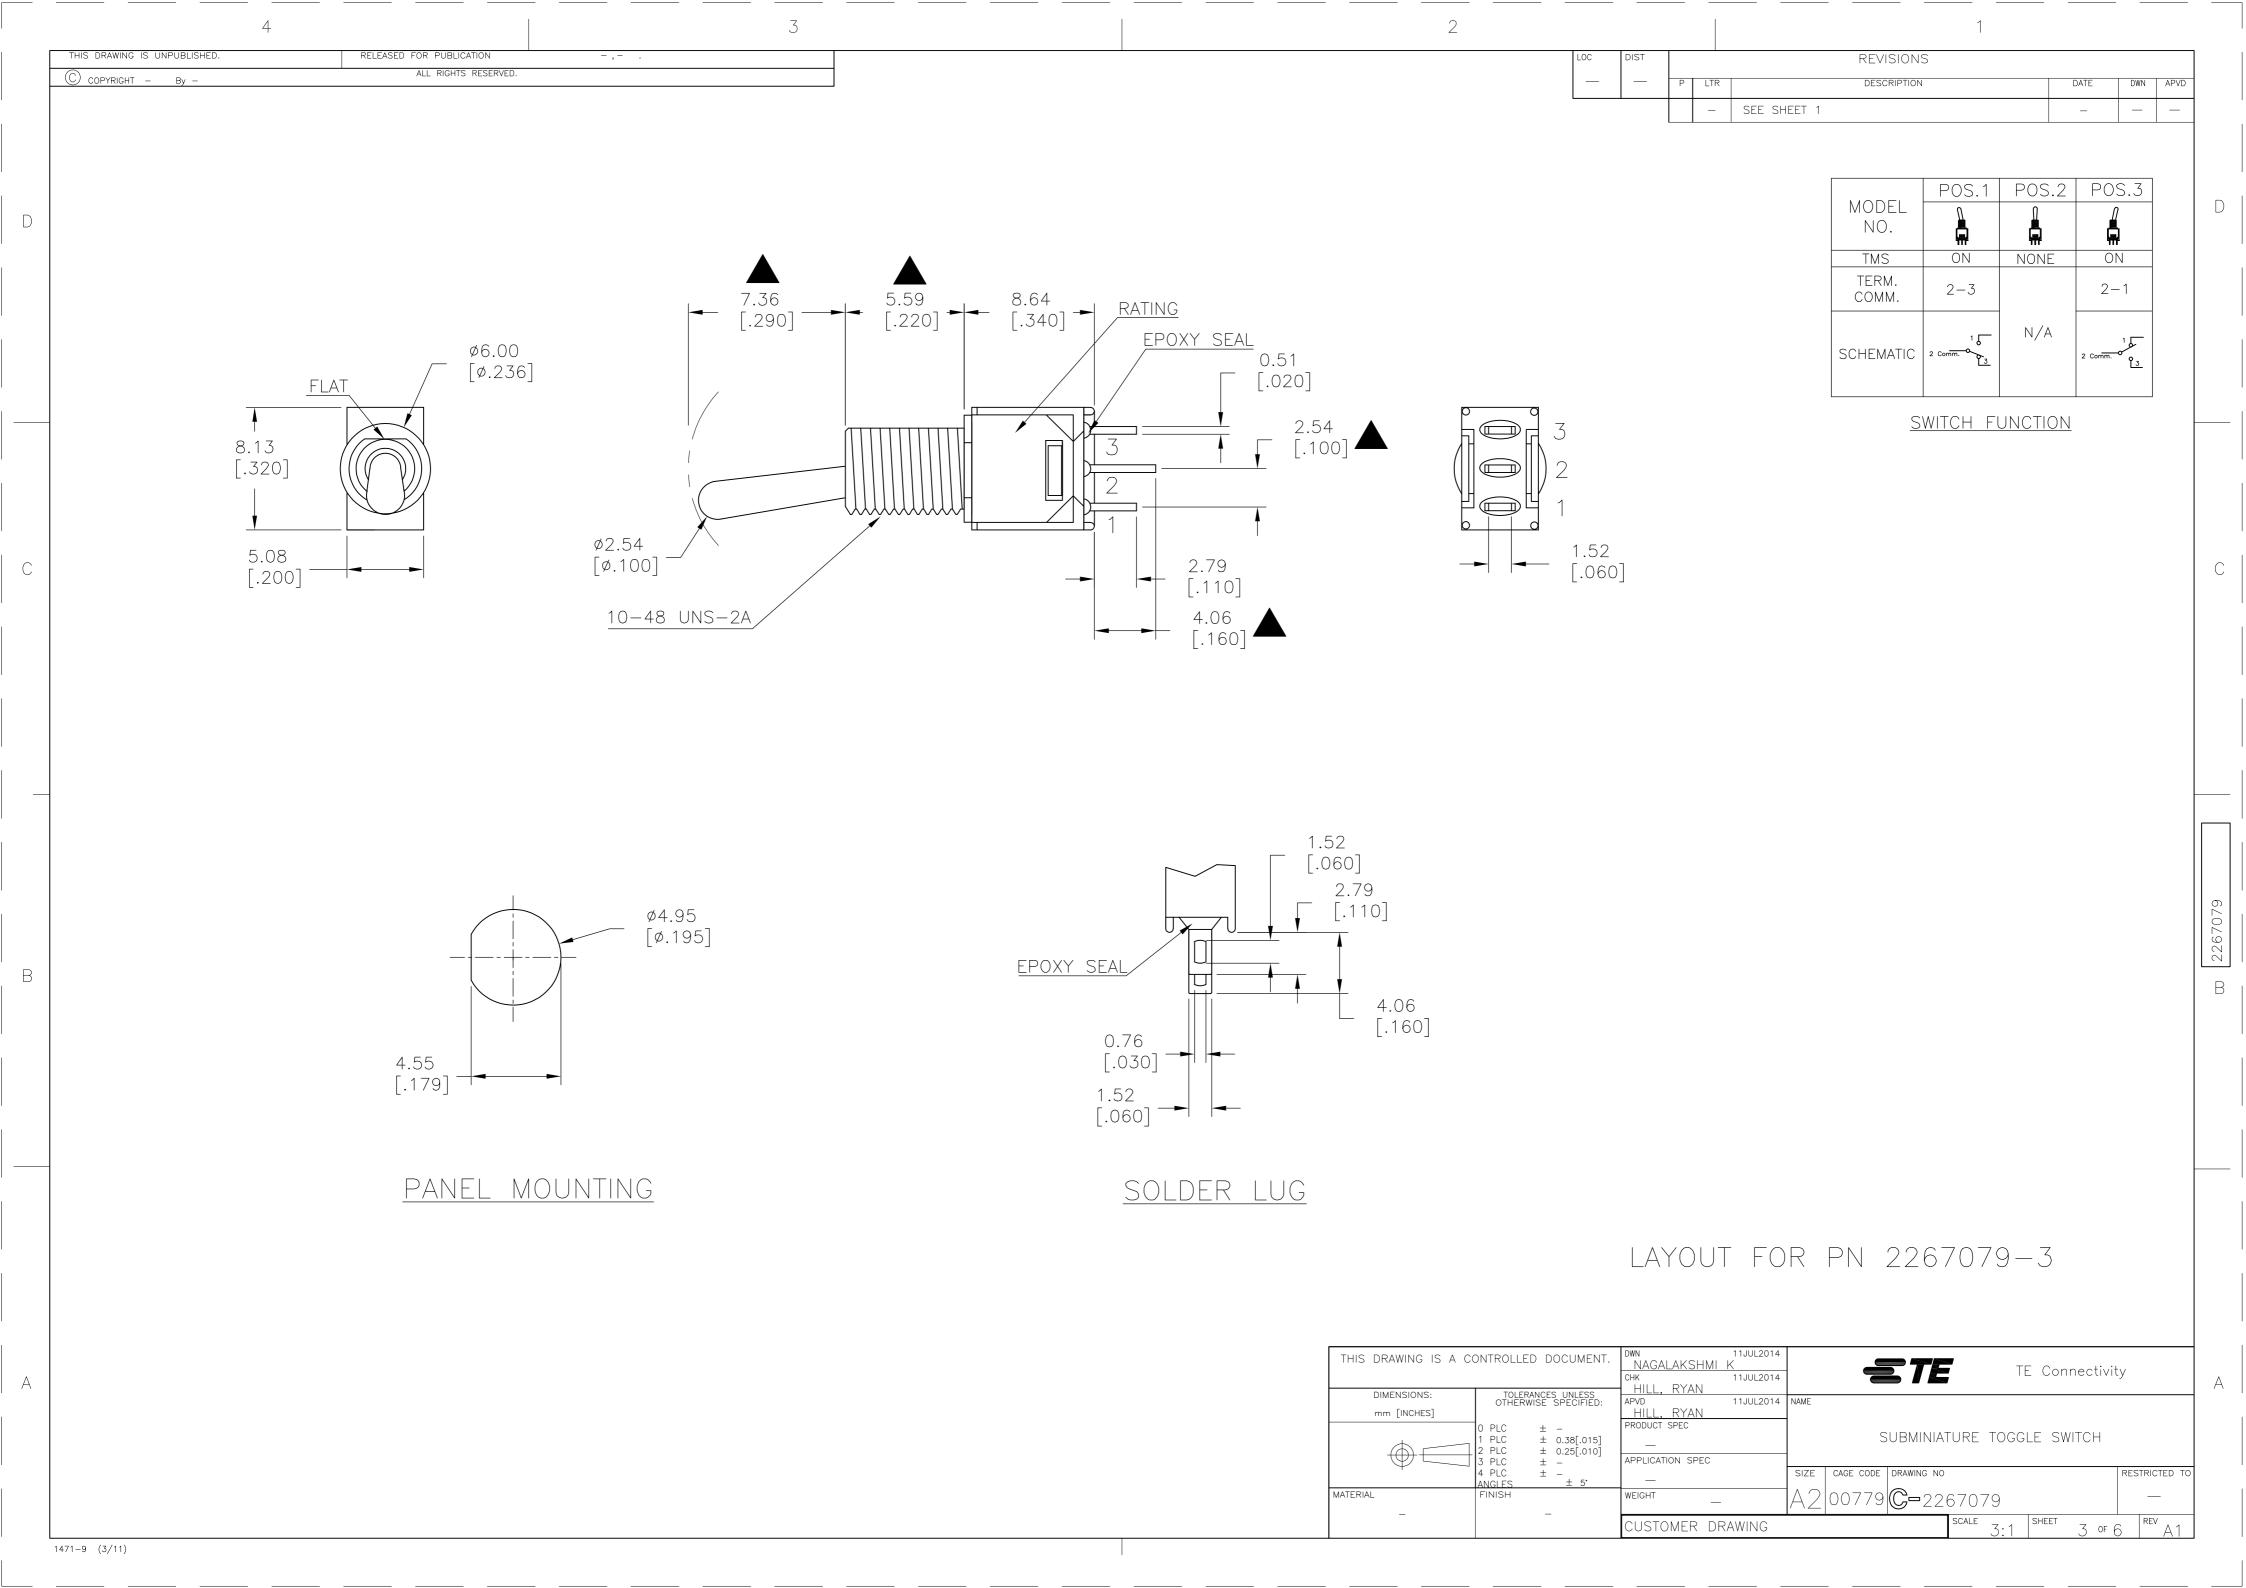

## **X-ON Electronics**

Largest Supplier of Electrical and Electronic Components

Click to view similar products for Toggle Switches category:

Click to view products by TE Connectivity manufacturer:

Other Similar products are found below:

8928K478 020017-13 60012L 6006L CS115W CS120W 6663 7101SPDV30BE 7103SDV30BE 7105D 7108P3YAV2BE 71YY50282
7300K36 7301K38 7306K36 7310K36 7506K4 7592K6 7660K12 7691K14 7700K1 8391K108 8396K108 8811K17 8824K14 8828K13
8835K3 8858K44 PS83-121G 1-1825192-0 A201SCWZB04 A207SYCB04 A208J61ZQ0004 A221T1TCQ A323S1CWZQ
A423S1CWZG-M8 1201W 12156AX408 12147AGKX679 12246X778 12TW49-3D 130312 13037L 13001X AE101MD1W4B04
AE208SD1W4B04 MS24659-22D MS27407-5 1520230-9 1520231-1