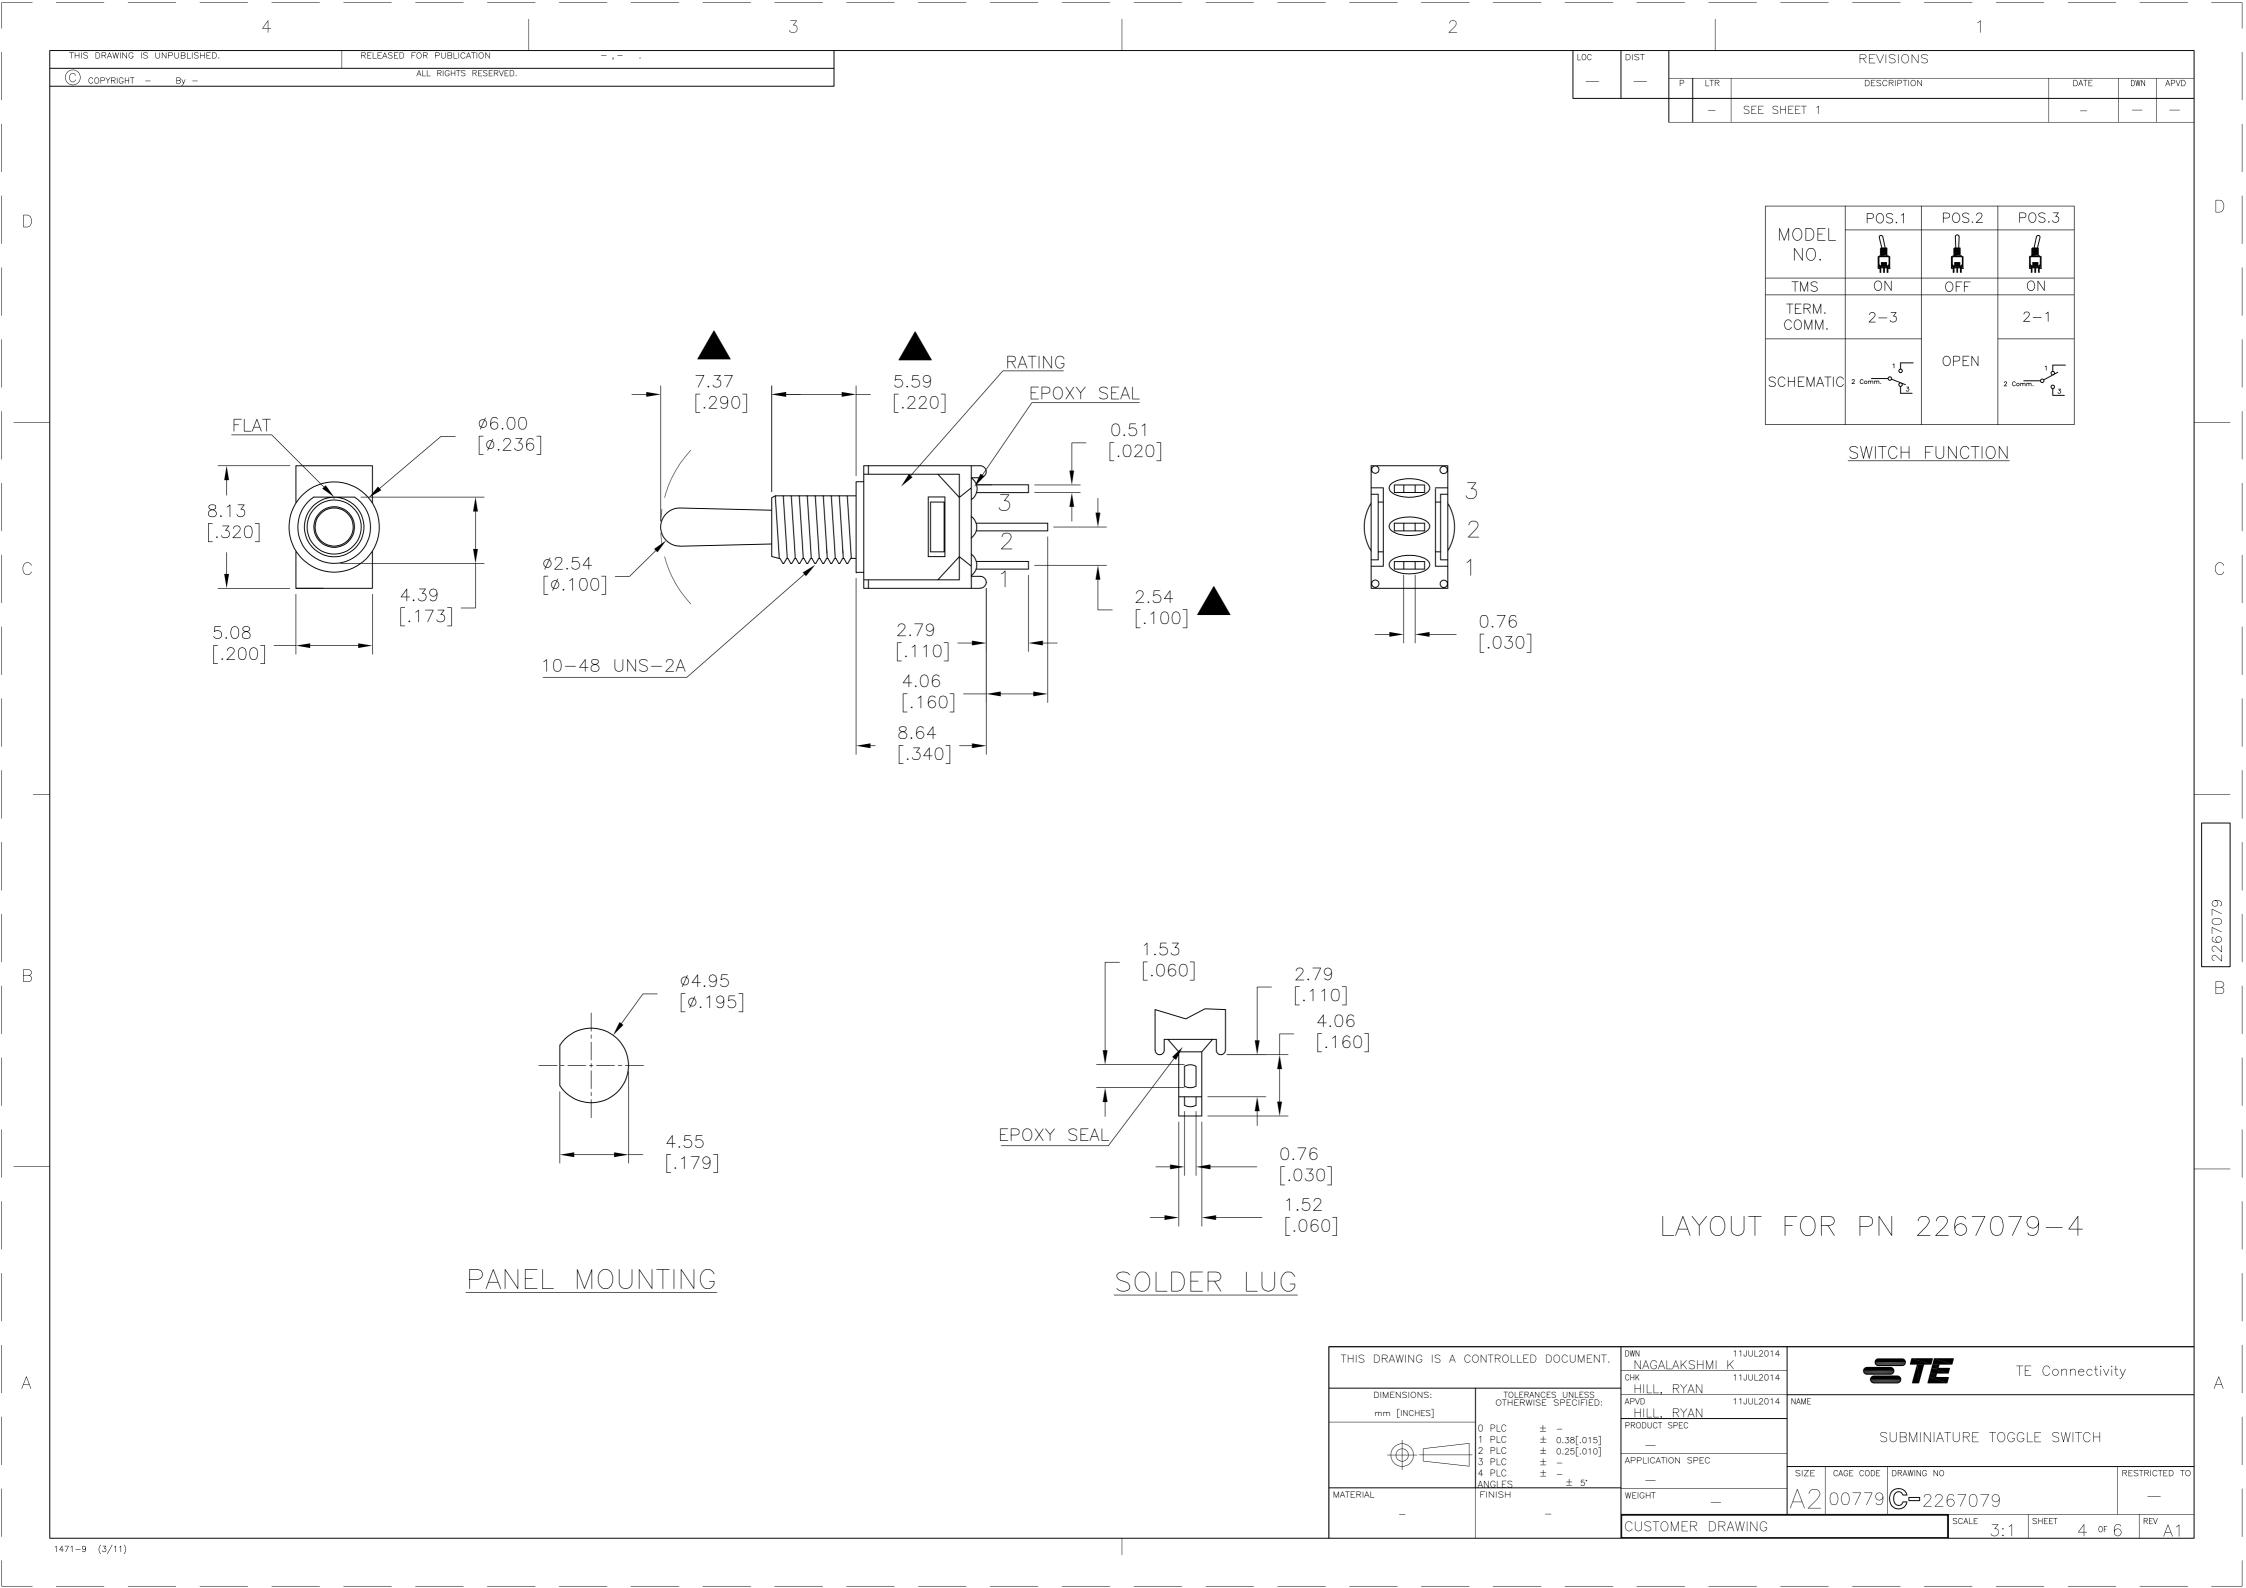

## **X-ON Electronics**

Largest Supplier of Electrical and Electronic Components

Click to view similar products for Toggle Switches category:

Click to view products by TE Connectivity manufacturer:

Other Similar products are found below:

8928K478 020017-13 60012L 6006L CS115W CS120W 6663 7101SPDV30BE 7103SDV30BE 7105D 7108P3YAV2BE 71YY50282
7300K36 7301K38 7306K36 7310K36 7506K4 7592K6 7660K12 7691K14 7700K1 8391K108 8396K108 8811K17 8824K14 8828K13
8835K3 8858K44 PS83-121G 1-1825192-0 A201SCWZB04 A207SYCB04 A208J61ZQ0004 A221T1TCQ A323S1CWZQ
A423S1CWZG-M8 1201W 12156AX408 12147AGKX679 12246X778 12TW49-3D 130312 13037L 13001X AE101MD1W4B04
AE208SD1W4B04 MS24659-22D MS27407-5 1520230-9 1520231-1