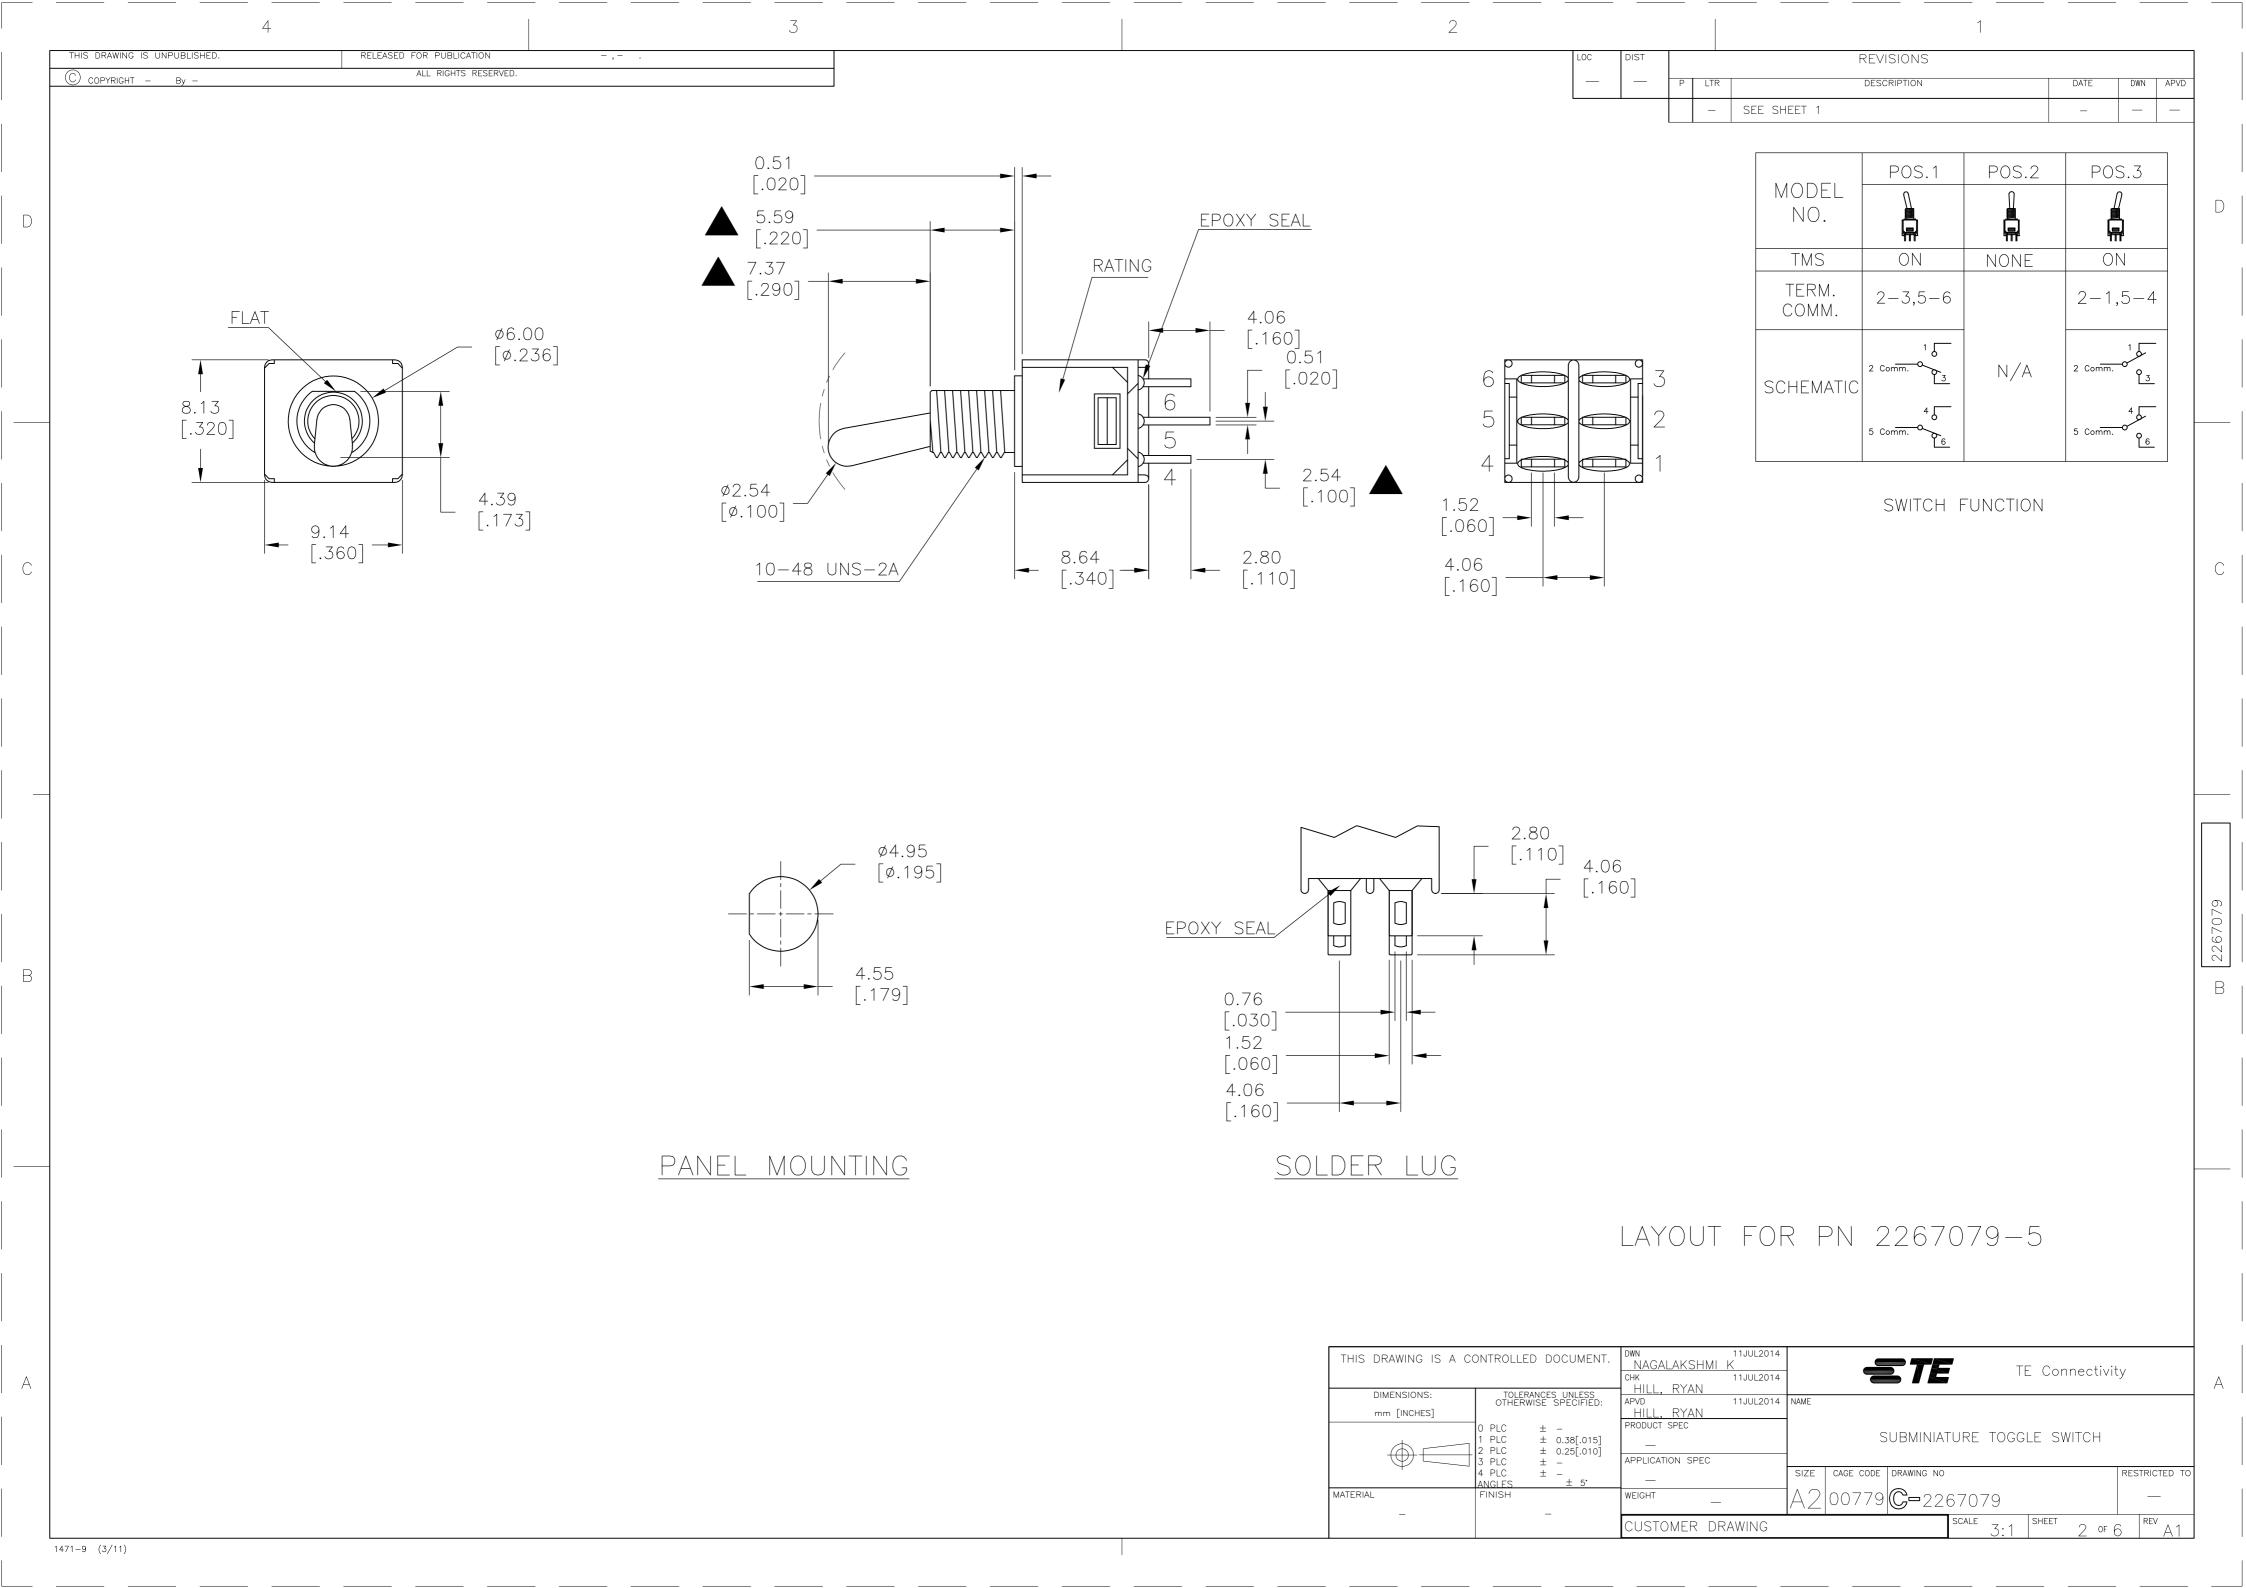

## **X-ON Electronics**

Largest Supplier of Electrical and Electronic Components

Click to view similar products for Toggle Switches category:

Click to view products by TE Connectivity manufacturer:

Other Similar products are found below:

8928K478 020017-13 60012L 6006L CS115W CS120W 6663 7101SPDV30BE 7103SDV30BE 7105D 7108P3YAV2BE 71YY50282
7300K36 7301K38 7306K36 7310K36 7506K4 7592K6 7660K12 7691K14 7700K1 8391K108 8396K108 8811K17 8824K14 8828K13
8835K3 8858K44 PS83-121G 1-1825192-0 A201SCWZB04 A207SYCB04 A208J61ZQ0004 A221T1TCQ A323S1CWZQ
A423S1CWZG-M8 1201W 12156AX408 12147AGKX679 12246X778 12TW49-3D 130312 13037L 13001X AE101MD1W4B04
AE208SD1W4B04 MS24659-22D MS27407-5 1520230-9 1520231-1