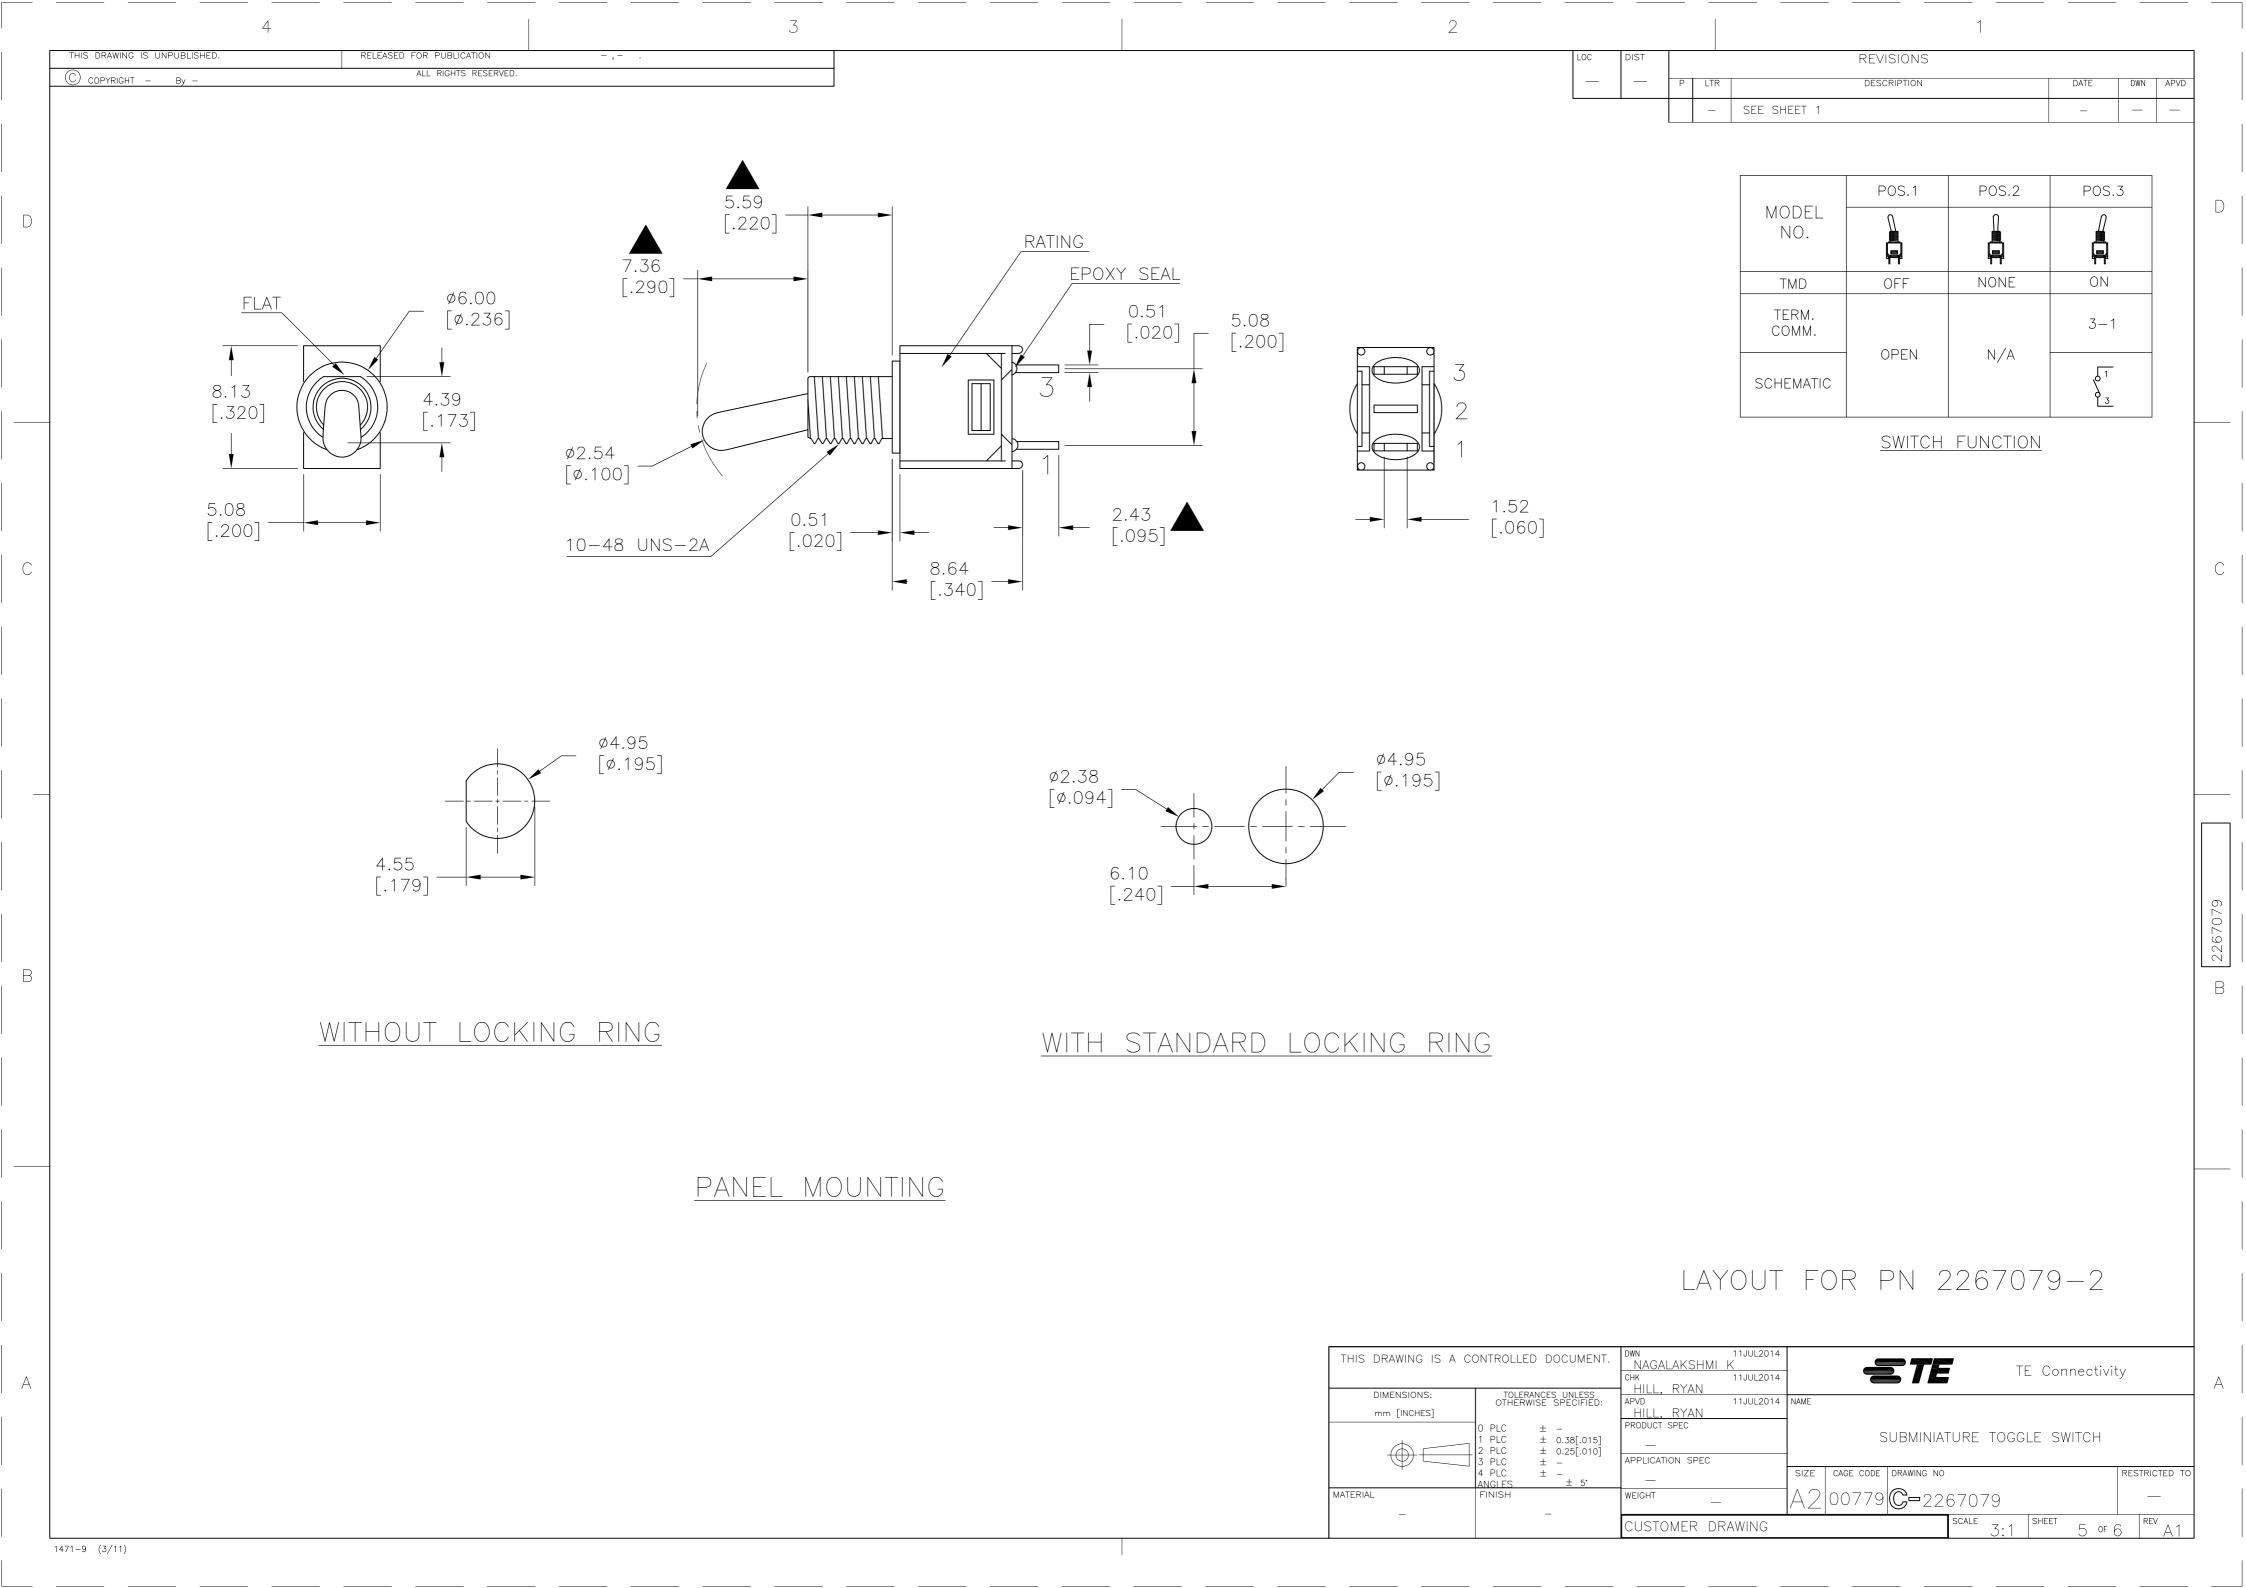

## **X-ON Electronics**

Largest Supplier of Electrical and Electronic Components

Click to view similar products for Toggle Switches category:

Click to view products by TE Connectivity manufacturer:

Other Similar products are found below:

8928K478 020017-13 60012L 6006L CS115W CS120W 6663 7101SPDV30BE 7103SDV30BE 7105D 7108P3YAV2BE 71YY50282
7300K36 7301K38 7306K36 7310K36 7506K4 7592K6 7660K12 7691K14 7700K1 8391K108 8396K108 8811K17 8824K14 8828K13
8835K3 8858K44 PS83-121G 1-1825192-0 A201SCWZB04 A207SYCB04 A208J61ZQ0004 A221T1TCQ A323S1CWZQ
A423S1CWZG-M8 1201W 12156AX408 12147AGKX679 12246X778 12TW49-3D 130312 13037L 13001X AE101MD1W4B04
AE208SD1W4B04 MS24659-22D MS27407-5 1520230-9 1520231-1