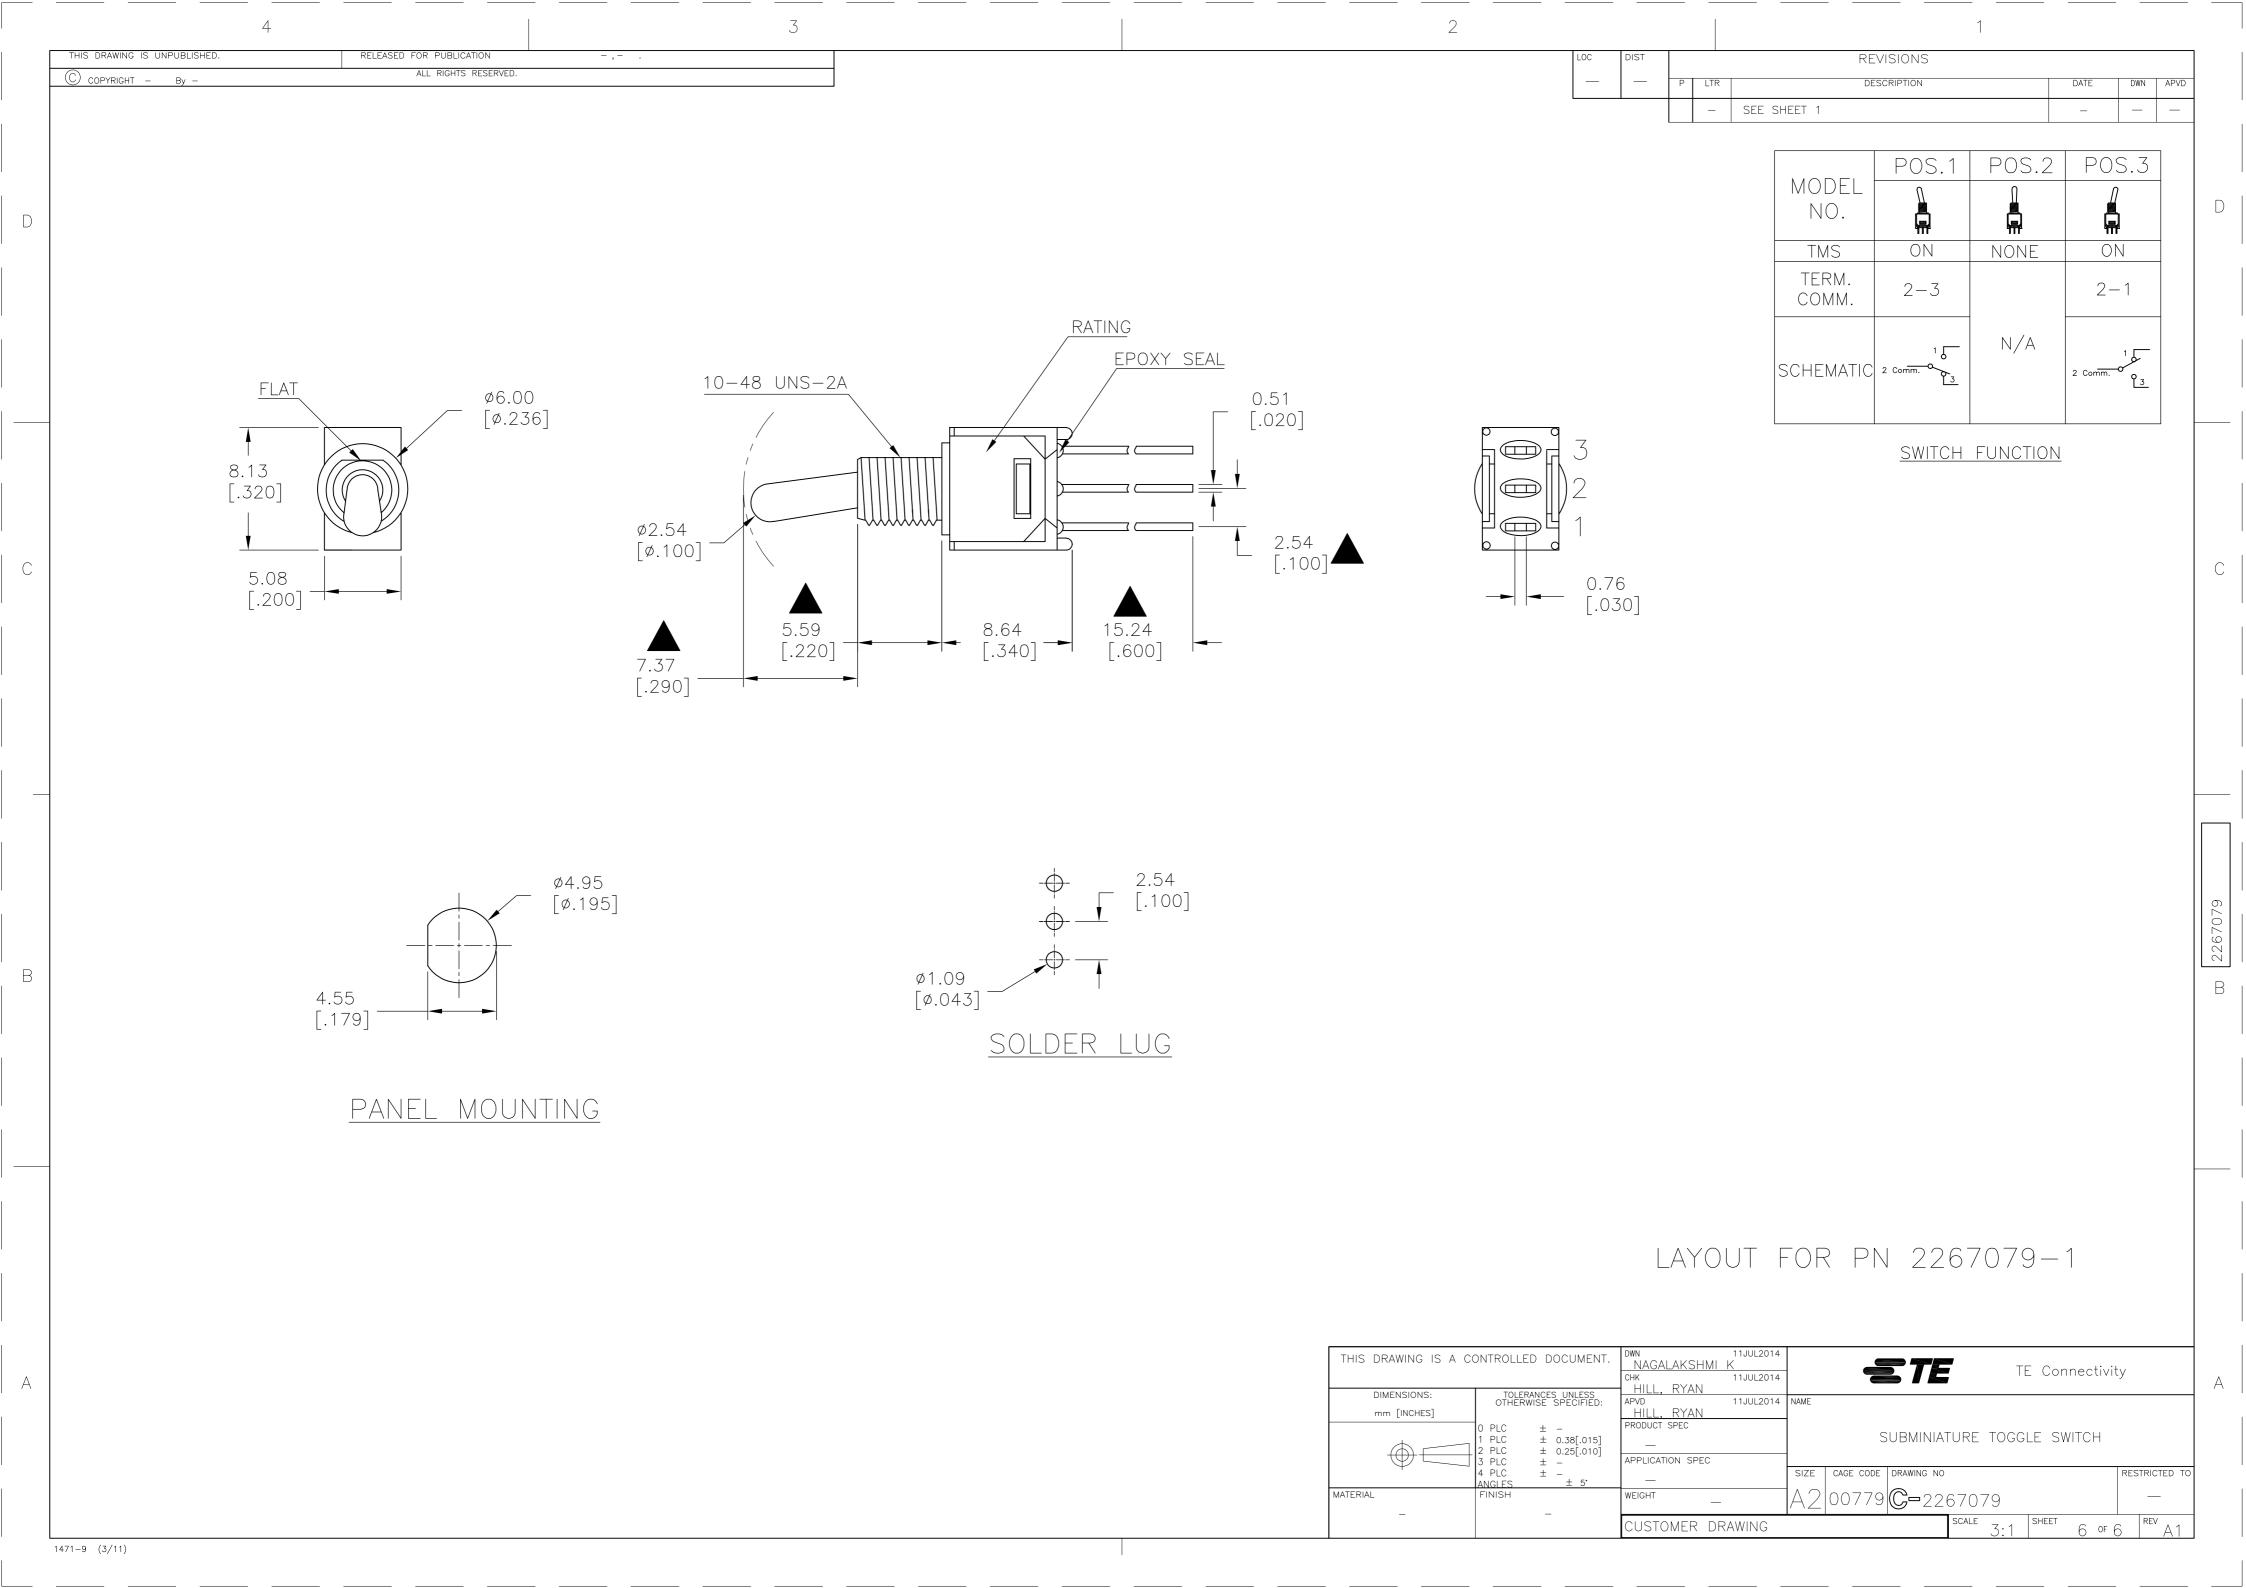

## **X-ON Electronics**

Largest Supplier of Electrical and Electronic Components

Click to view similar products for Toggle Switches category:

Click to view products by TE Connectivity manufacturer:

Other Similar products are found below:

8928K478 020017-13 60012L 6006L CS115W CS120W 6663 7101SPDV30BE 7103SDV30BE 7105D 7108P3YAV2BE 71YY50282
7300K36 7301K38 7306K36 7310K36 7506K4 7592K6 7660K12 7691K14 7700K1 8391K108 8396K108 8811K17 8824K14 8828K13
8835K3 8858K44 PS83-121G 1-1825192-0 A201SCWZB04 A207SYCB04 A208J61ZQ0004 A221T1TCQ A323S1CWZQ
A423S1CWZG-M8 1201W 12156AX408 12147AGKX679 12246X778 12TW49-3D 130312 13037L 13001X AE101MD1W4B04
AE208SD1W4B04 MS24659-22D MS27407-5 1520230-9 1520231-1