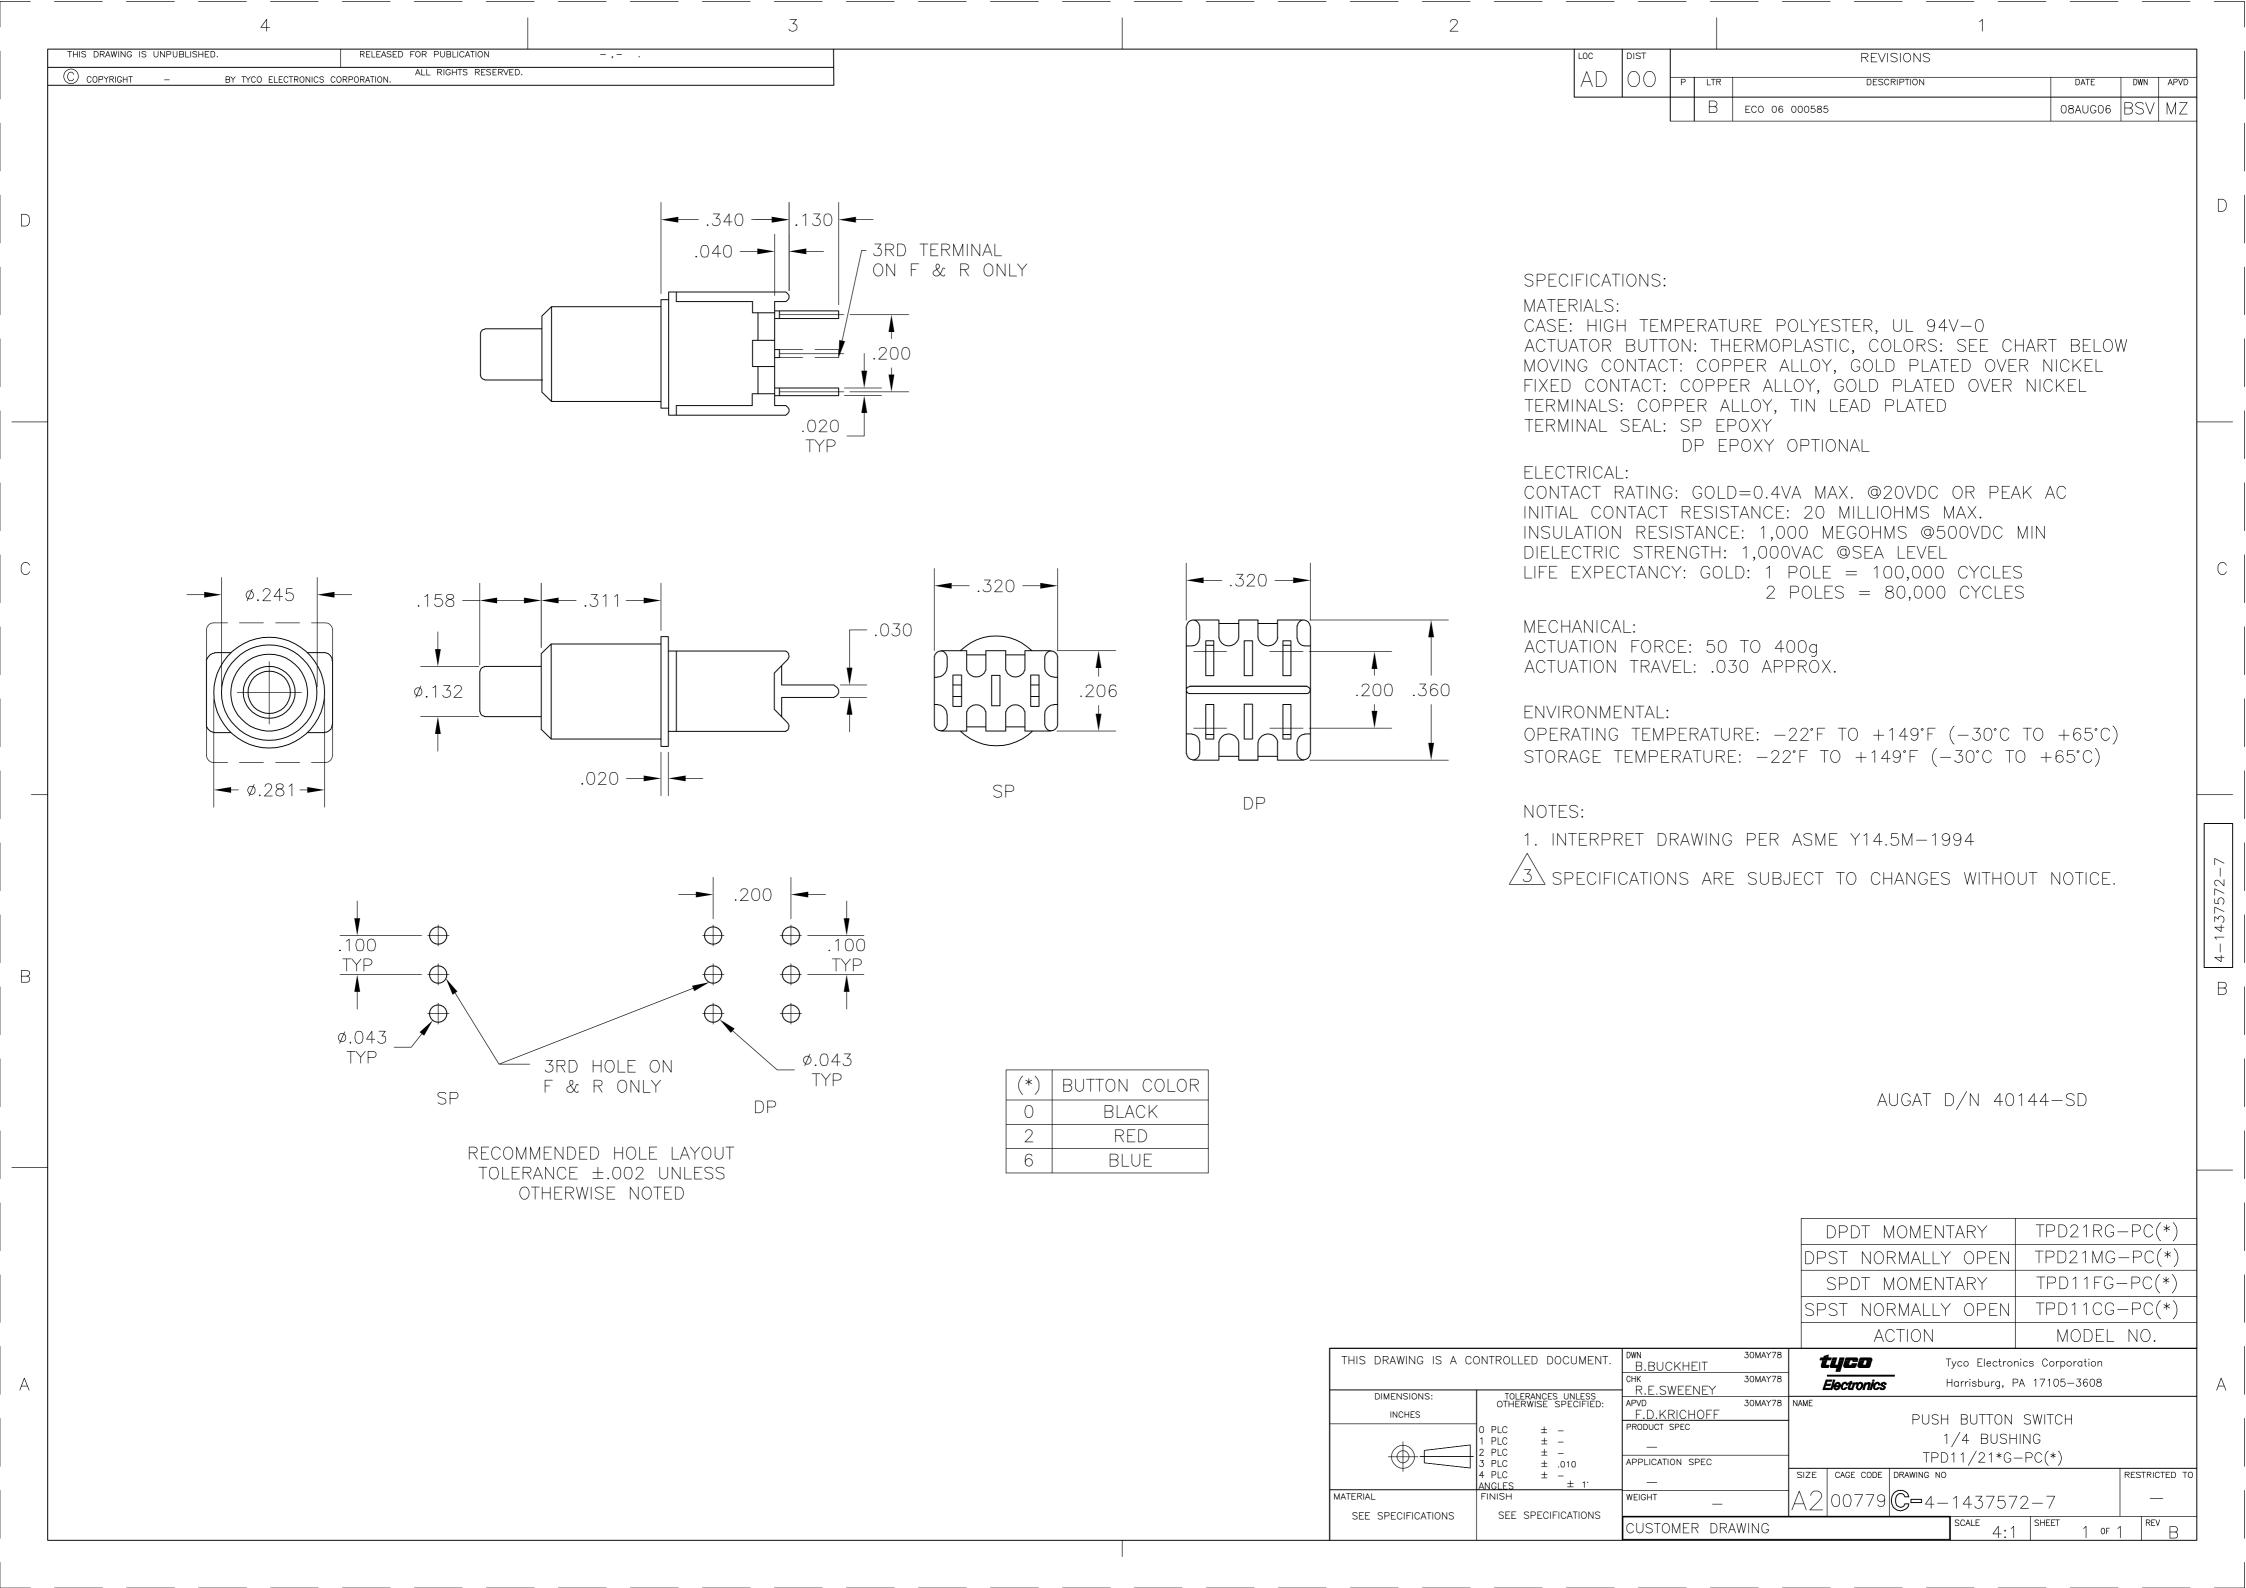

## **X-ON Electronics**

Largest Supplier of Electrical and Electronic Components

Click to view similar products for Pushbutton Switches category:

Click to view products by TE Connectivity manufacturer:

Other Similar products are found below:

LW1L-M1C10V-A LW2L-A1C20M-GD LW2L-M1C20M-A 60324L M7E-HRN2 67021K512 67081K512X 701PB580 719-5504-000

MDPSSGLFS 810KSV30B FLT 2U EE 01A MML21KA3ABK MML23KA3AC05K-001 MML23KW3AA01W 8418K2 8646AB6X718UL

8646ABUL FSDWH 9001KXRK 9001T8BK 9533CD4+U574+U4922 1203MRA A22EM01S A595 12037A2ULCSA 1203A2UL

ABD122N-B 1211390004 ABN111-Y ABN400-R 1211500044 1211580012 1212MRA 1232A6NF 1241.1183.7047 1241.2511 1241.3428

1223A2ULCSA 1223MRA 1232AX2119 1241.1183.8000 1241.1183.8029 1241.2506 1241.2606 12MA6 1301940184

RELBARF6X10(PLASTIC) 13435AG 13440AD2G