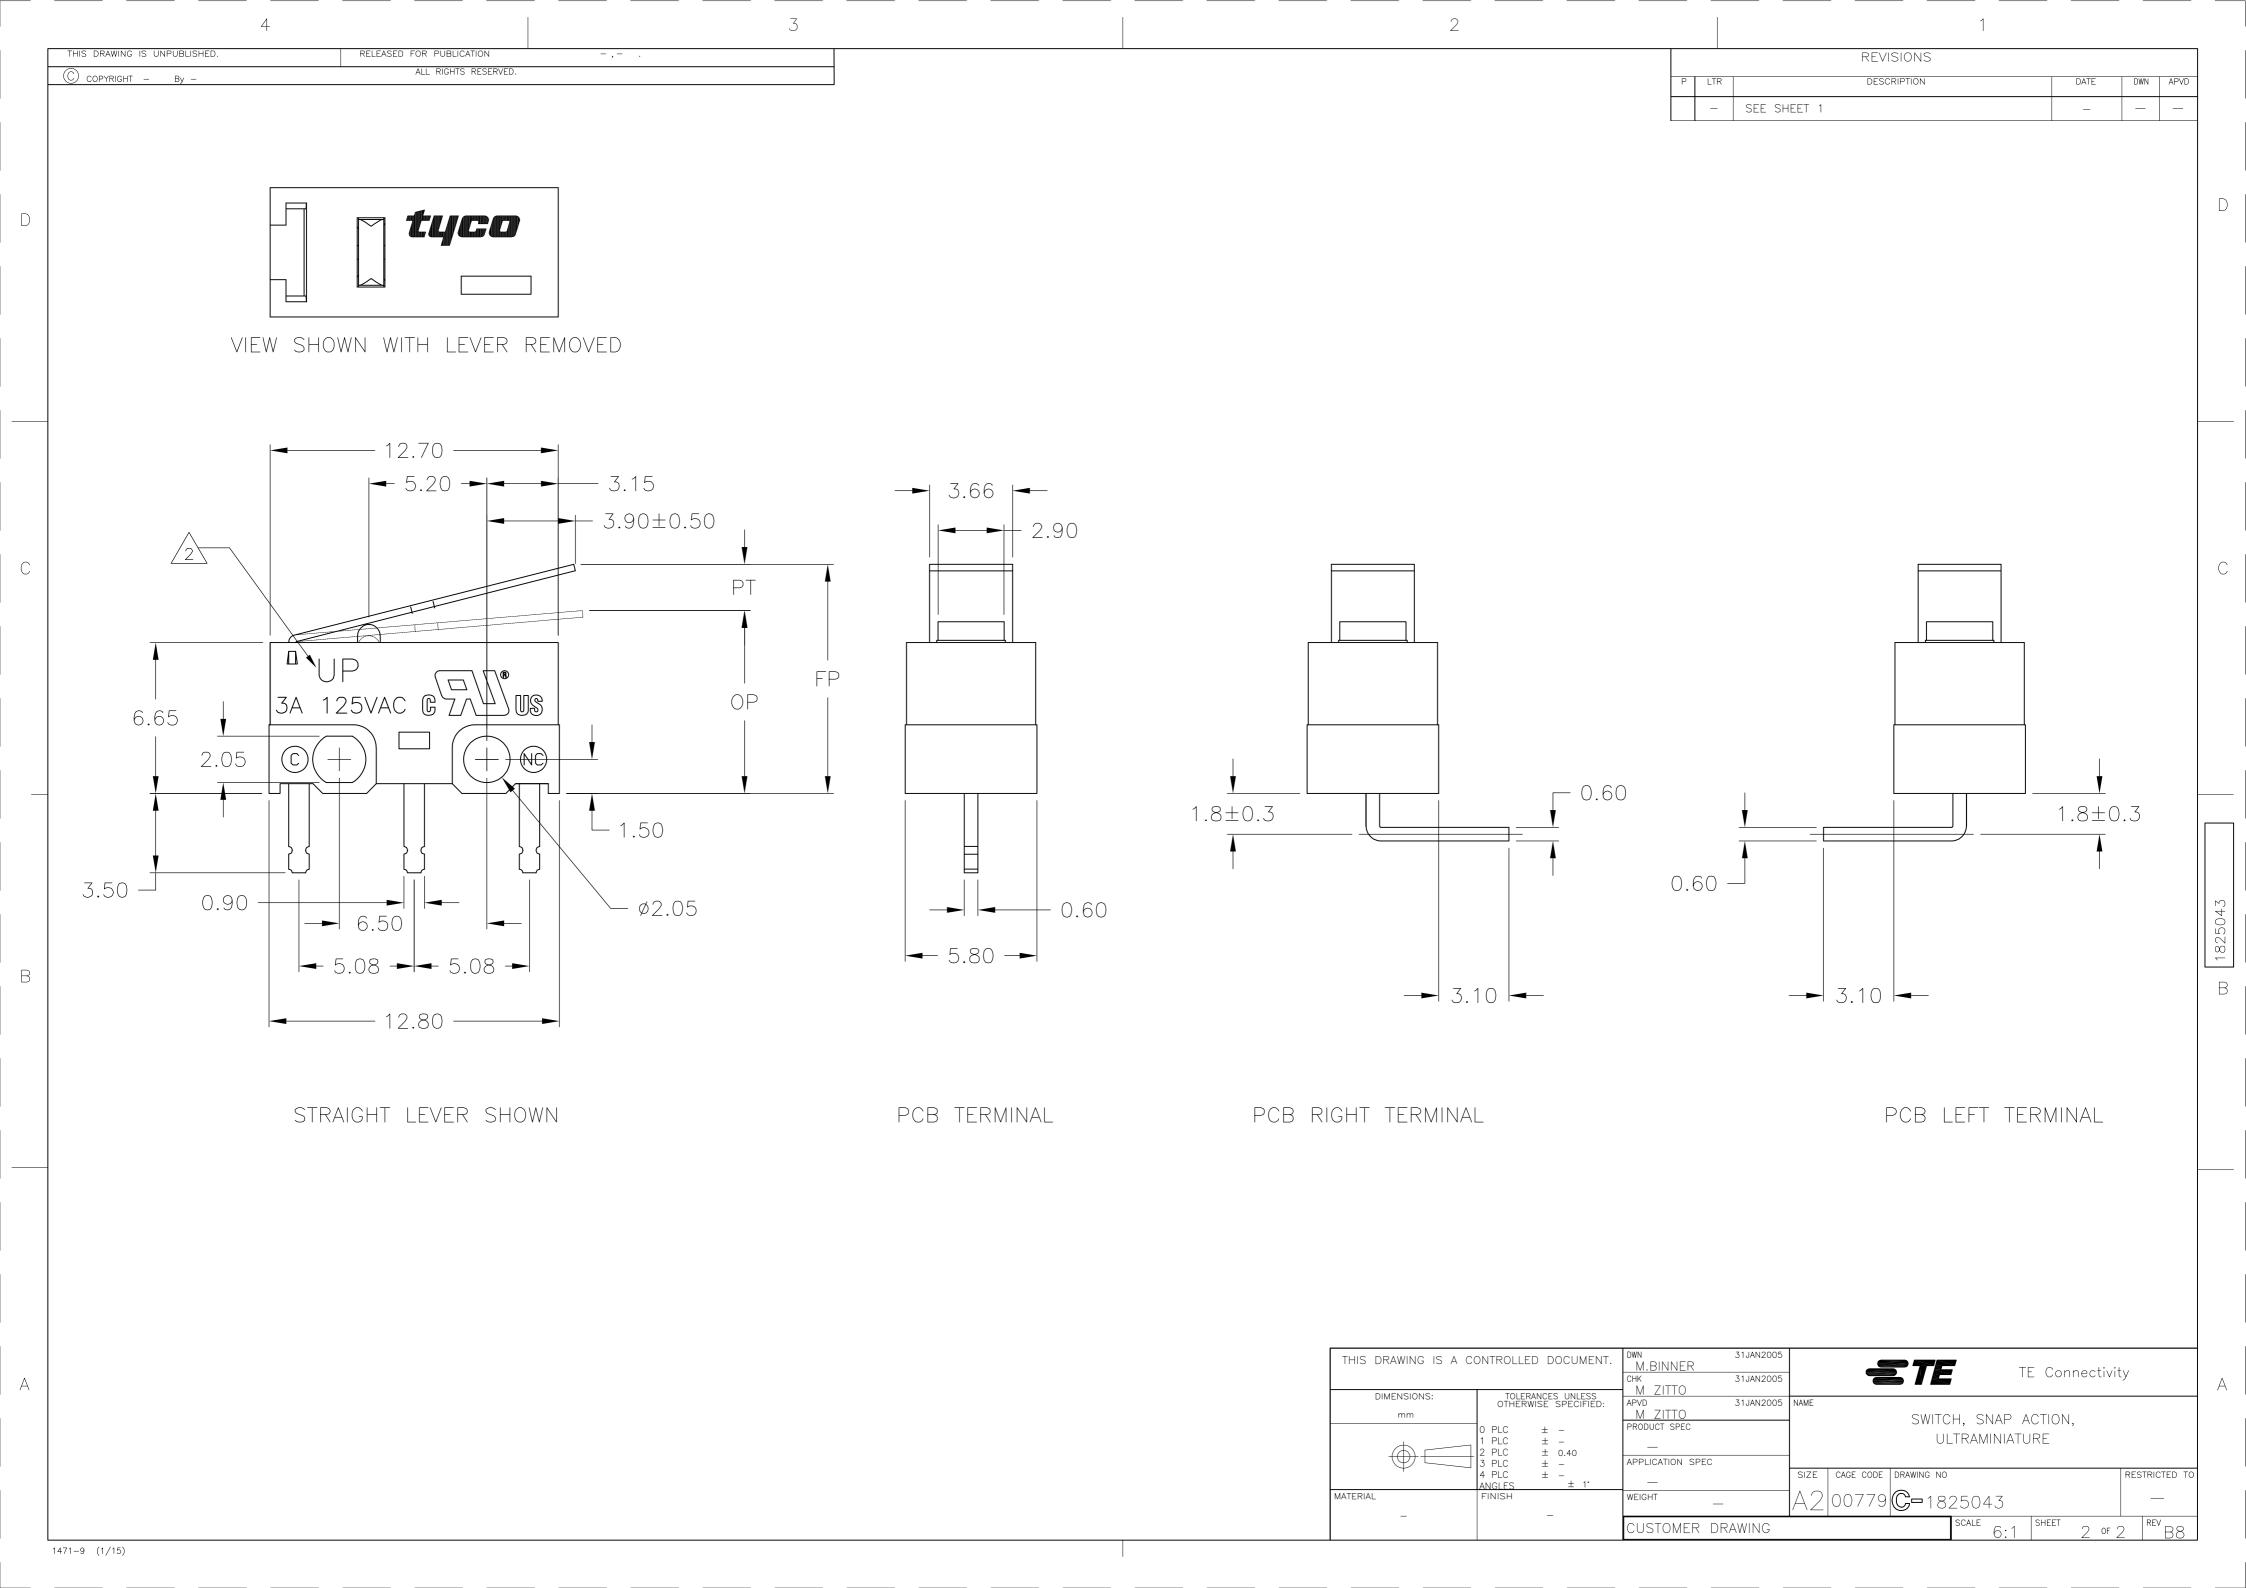

## **X-ON Electronics**

Largest Supplier of Electrical and Electronic Components

Click to view similar products for Basic / Snap Action Switches category:

Click to view products by TE Connectivity manufacturer:

Other Similar products are found below:

5SM901-S12 5SM9-S12N195 602EN532 602EN535-RB 602HE5-RB1 604HE162 604HE223-6B 624HE17-RB 6HM82 6HM89 6SE1 6SX1-H58 70500216 70599106 MBD5B1 MBH2731 73-316-0012 EXD-AR20 79211923 79218589 7AS12 MIL30126AB6BBMD4A12XAU ML-1155 ML-1376 831010C3.0 831090C2.EL 83131904 84212012 8AS239 8HM73-3 8SX26-H33 914CE1-6G PL-100 11SM1077-H4 11SM1077-H58 11SM1-TN107 11SM405 11SM8423-H2 11SX37-T 11SX48-H58 11SM2442-T 11SM76-T 11SM77-H58 11SM77-T 11SM863-T 11SM866 A7CN-1M-1-LEFT A831700C7.0 121EN188-R 1245.0120