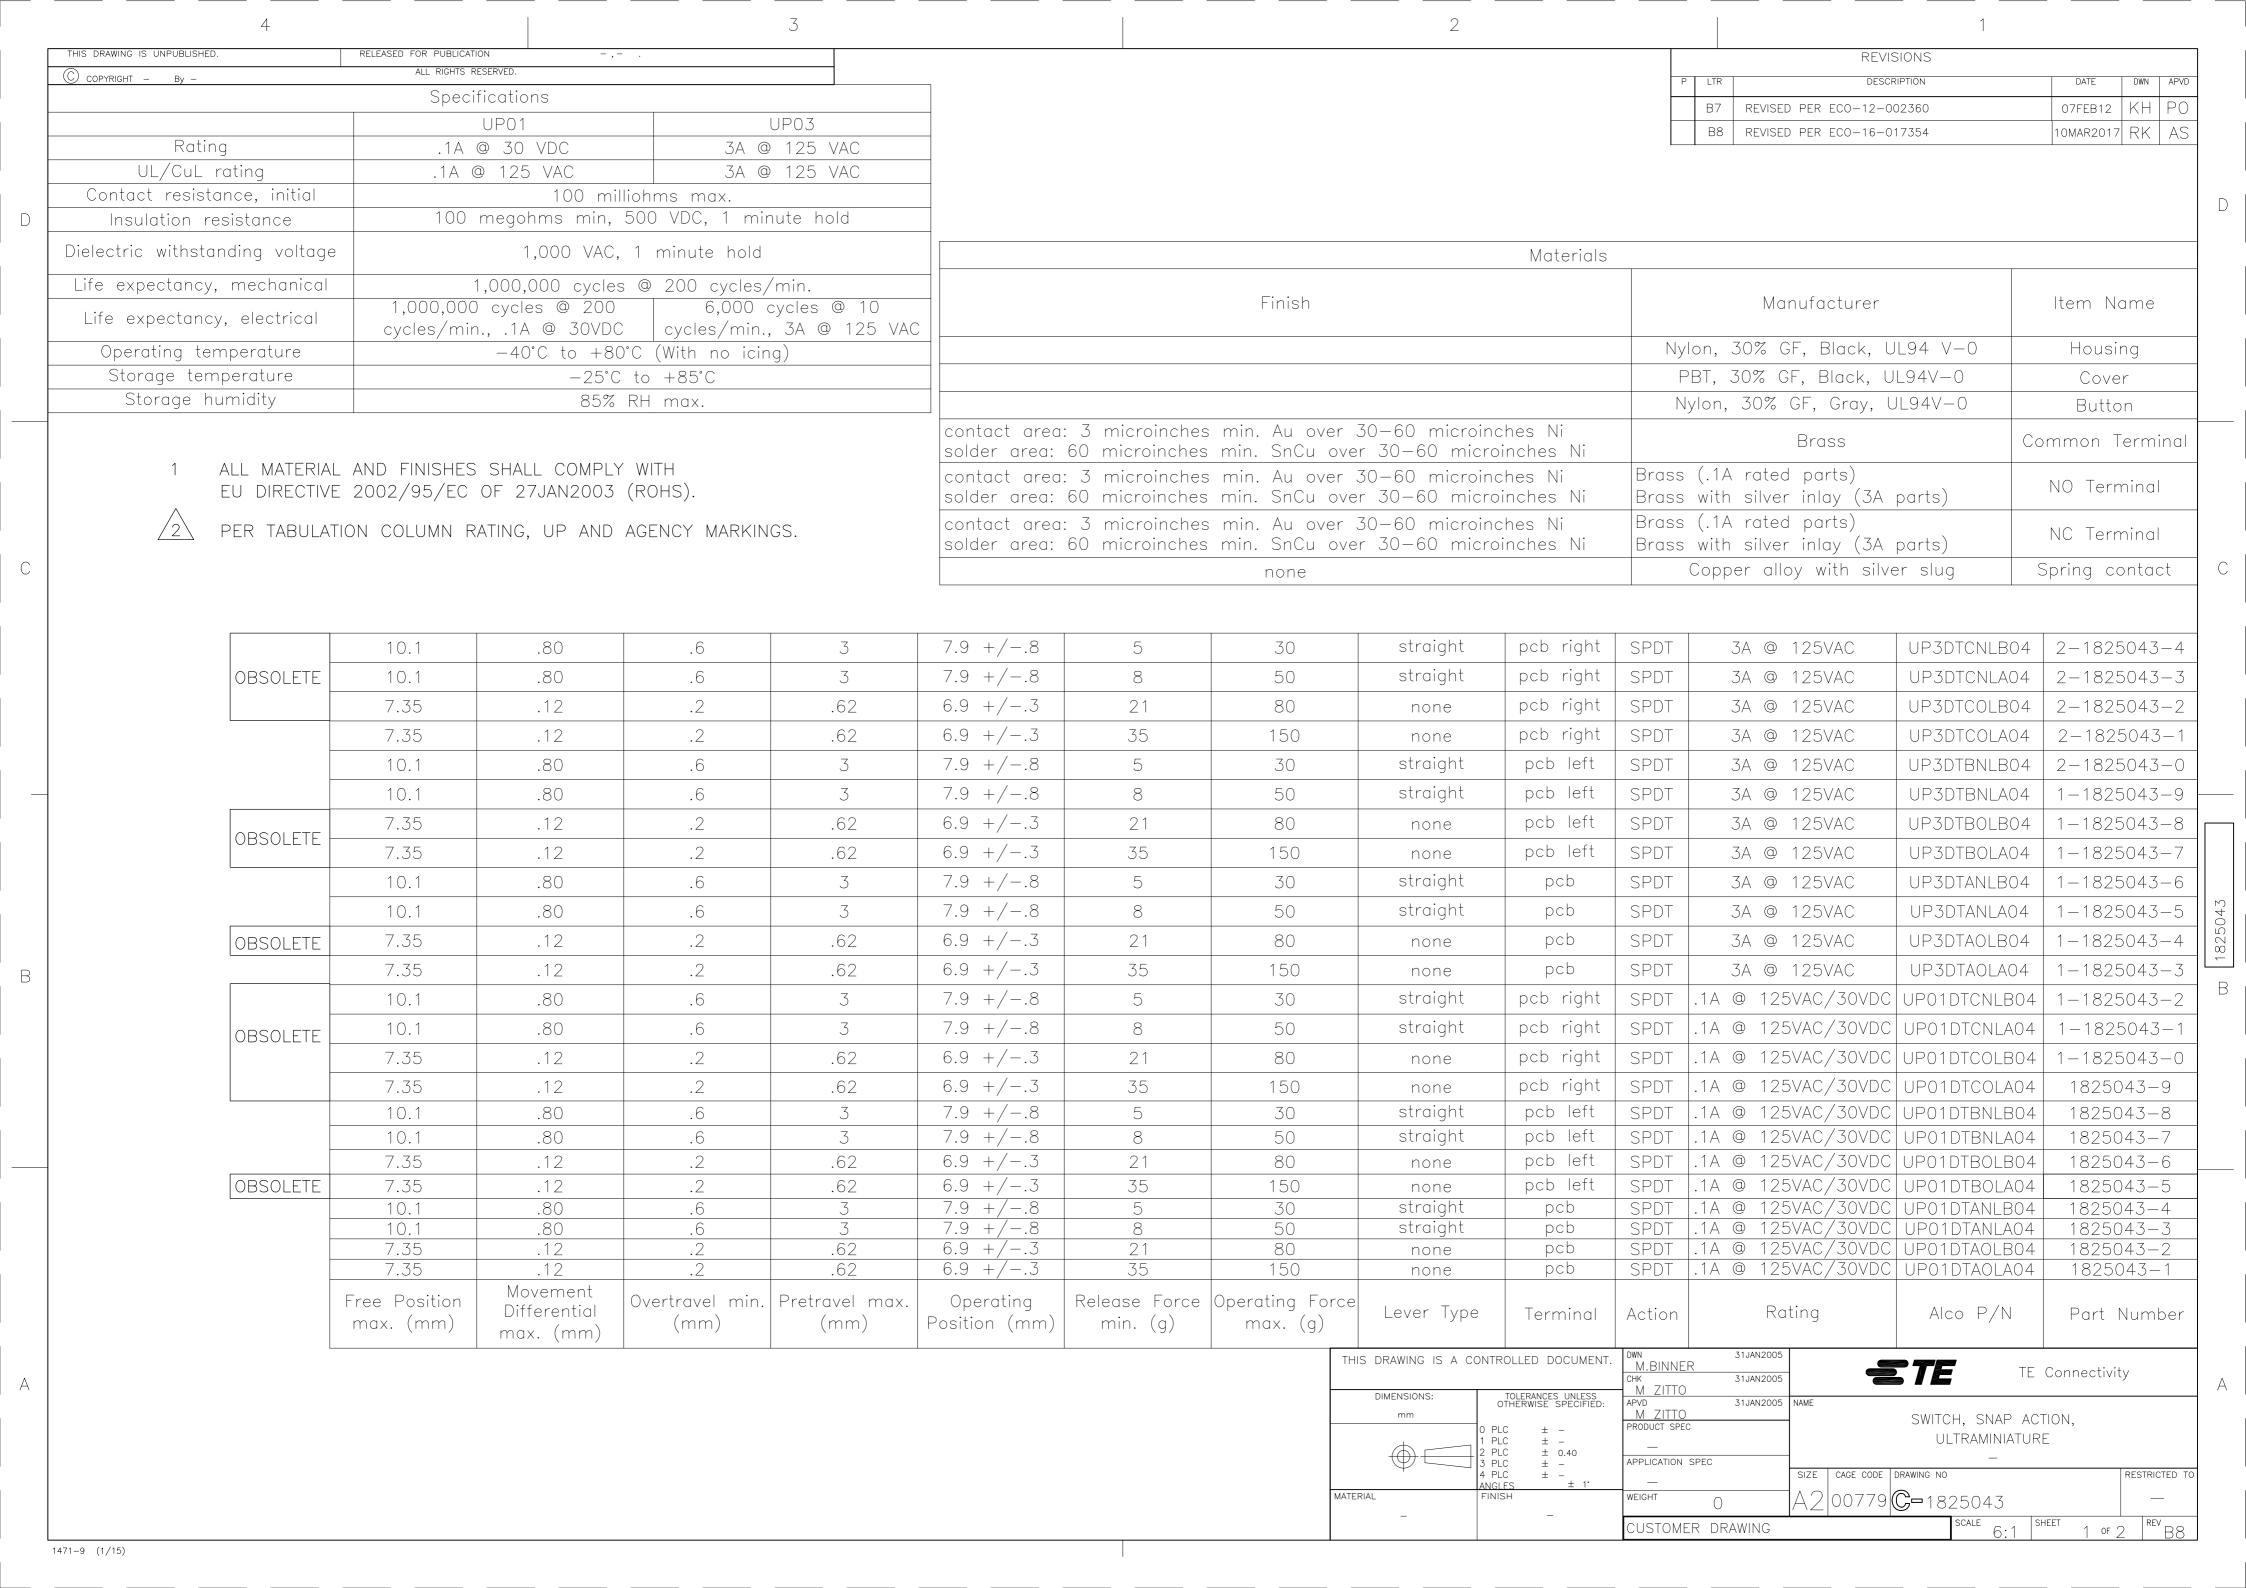

## **X-ON Electronics**

Largest Supplier of Electrical and Electronic Components

Click to view similar products for Basic / Snap Action Switches category:

Click to view products by TE Connectivity manufacturer:

Other Similar products are found below:

5SM901-S12 5SM9-S12N195 602EN532 602EN535-RB 602HE5-RB1 604HE162 604HE223-6B 624HE17-RB 6HM82 6HM89 6SE1 6SX1-H58 70500216 70599106 MBD5B1 MBH2731 73-316-0012 EXD-AR20 79211923 79218589 7AS12 MIL30126AB6BBMD4A12XAU ML-1155 ML-1376 831010C3.0 831090C2.EL 83131904 84212012 8AS239 8HM73-3 8SX26-H33 914CE1-6G PL-100 11SM1077-H4 11SM1077-H58 11SM1-TN107 11SM405 11SM8423-H2 11SX37-T 11SX48-H58 11SM2442-T 11SM76-T 11SM77-H58 11SM77-T 11SM863-T 11SM866 A7CN-1M-1-LEFT A831700C7.0 121EN188-R 1245.0120