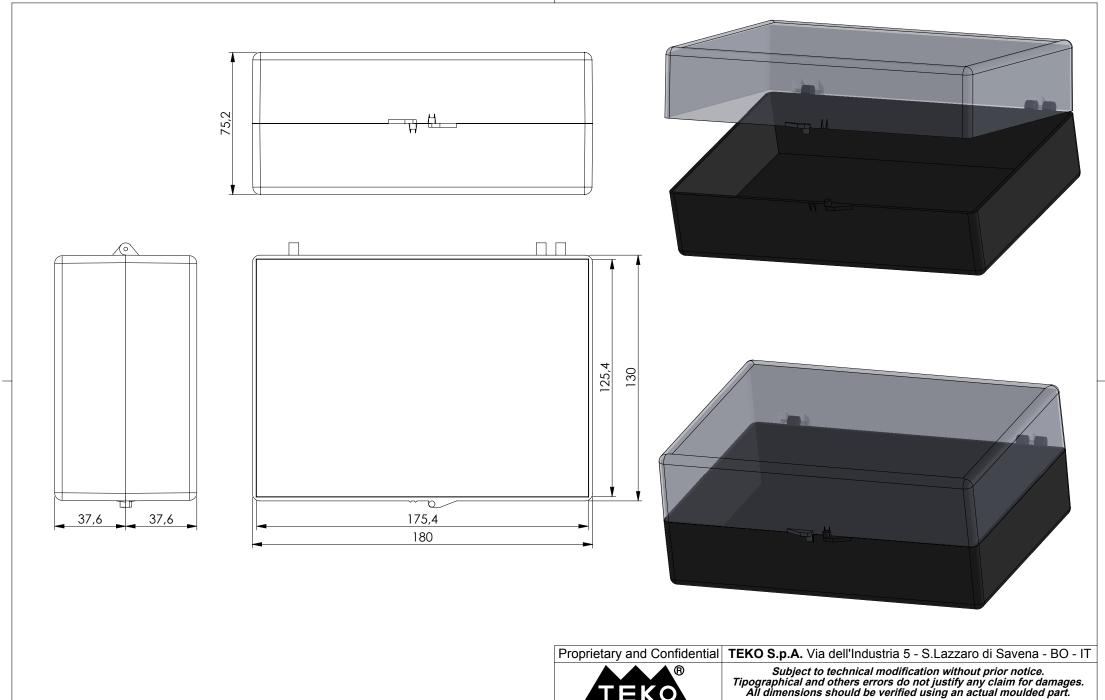

All dimensions should be verified using an actual moulded part.

Part Number:

SC70

Date:

Sheet:

First angle prj.

O3/06/2013

This document contains proprietary information of TEKO S.p.a. and is tendered subject to the conditions that the information be retained in confidence not be reproducer or copied and not be used or incorporated in any product

All dimensions should be verified using an actual moulded part.

First angle prj.

Scale: 1:2

## **X-ON Electronics**

Largest Supplier of Electrical and Electronic Components

Click to view similar products for Storage Boxes & Cases category:

Click to view products by Teko manufacturer:

Other Similar products are found below:

120Y 120R 17800-2 T221 T600 T824 57/13512PK T1400 V401 3005C A101 DB226 DB216 T4004 T623 T9100 T5008 DB211 K