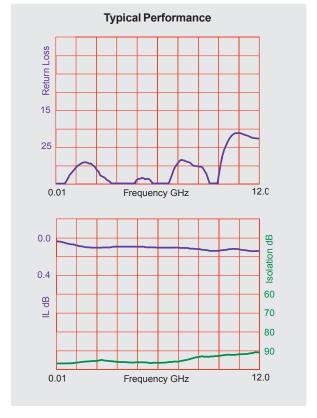

MTBF: 6.8 Million Hours (MIL-HDBK-217F Fixed, 25°C, <1 Cycle per hour)

**RF Power Handling:** 

| Specifications       | DC-1 GHz | 1-4 GHz | 4-12 GHz |
|----------------------|----------|---------|----------|
| VSWR (max)           | 1.25:1   | 1.40:1  | 1.80:1   |
| Insertion Loss (min) | 0.30 dB  | 0.40 dB | 0.50 dB  |
| Isolation (max)      | 70.0 dB  | 60.0 dB | 60.0 dB  |