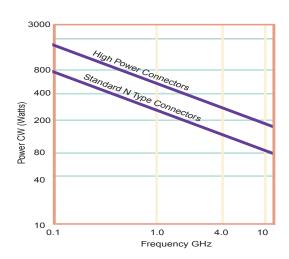

MTBF: 6.8 Million Hours (MIL-HDBK-217F Fixed, 25°C, <1 Cycle per hour)

**RF Power Handling:** 

| Specifications       | DC-1 GHz | 1-4 GHz | 4-12 GHz |
|----------------------|----------|---------|----------|
| VSWR (max)           | 1.25:1   | 1.40:1  | 1.80:1   |
| Insertion Loss (min) | 0.30 dB  | 0.40 dB | 0.50 dB  |
| Isolation (max)      | 70.0 dB  | 60.0 dB | 60.0 dB  |