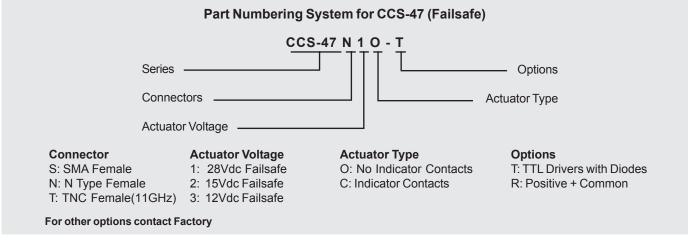

Connectors: N-Type (f), TNC (f)(max frequency 11GHz only) or SMA(f)

Weight: 6 oz. max

Temperature Range: -40°C to +65°C (Operating)

**Shock:** MIL-STD-202 Method 213, Condition D (500G Non Operating)

Vibration: MIL-STD-202 Method 214, Condition D (10G RMS Non Operating)

Humidity: Moisture Seal Available

MTBF: 6.8 Million Hours (MIL-HDBK-217F Fixed, 25°C, <1 Cycle per hour)

**RF Power Handling:** 



| Specifications       | DC-1 GHz | 1-4 GHz | 4-12 GHz |
|----------------------|----------|---------|----------|
| VSWR (max)           | 1.25:1   | 1.40:1  | 1.80:1   |
| Insertion Loss (min) | 0.30 dB  | 0.40 dB | 0.50 dB  |
| Isolation (max)      | 70.0 dB  | 60.0 dB | 60.0 dB  |





Specifications subject to change without notice.

www.teledynecoax.com email: coax@teledyne.com







Specifications subject to change without notice.

www.teledynecoax.com email: coax@teledyne.com

## **X-ON Electronics**

Largest Supplier of Electrical and Electronic Components

Click to view similar products for Coaxial Switches category:

Click to view products by Teledyne manufacturer:

Other Similar products are found below:

CR-53S10 R570012030 R570022105 R570123005 R570262100 R570312100 R570323100 R570363010 R570423000 R570432000 R570433000 R570442100 R570D33000 R570E52010 R574402410 R585422030 R585423230 R585462200 R599311000 R599906000 ARD70224 CCT-38S150-T R570012000 R570063100 R570143005 R570313100 R570333040 R570343000 R570343040 R570362100 R570423030 R570432010 R570433100 R570443030 R570463100 R570F63010 R573003425 R573302435 R573433600 R577042100 R577442100 CR-58S160 R57