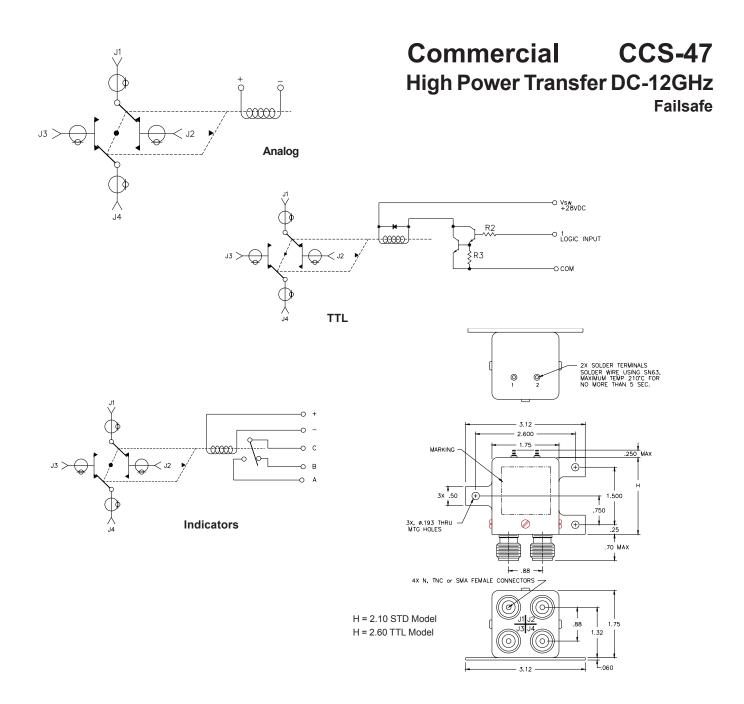

## Commercial CCS-47 High Power Transfer DC-12GHz Failsafe

The Type CCS-47 is a long life, high performance transfer or crossover switch designed for use in 50 Ohms coaxial transmission lines. The switch is available with either failsafe or latching type actuation operating from a variaty of voltage supplies. The primary advantage of this switch over the miniature versions shown on previous pages, is the higher power handling capability.

## **Specifications**

RF Contacts: Break before make

 Actuator
 Voltage (VDC) 20°C
 12
 15
 28

 Current (mA)
 600
 480
 250

Switching Time: 30 msec max

Connectors: N-Type (f), TNC (f)(max frequency 11GHz only) or SMA(f)

Weight: 6 oz. max

Temperature Range: -40°C to +65°C (Operating)

**Shock:** MIL-STD-202 Method 213, Condition D (500G Non Operating)

Vibration: MIL-STD-202 Method 214, Condition D (10G RMS Non Operating)

Humidity: Moisture Seal Available