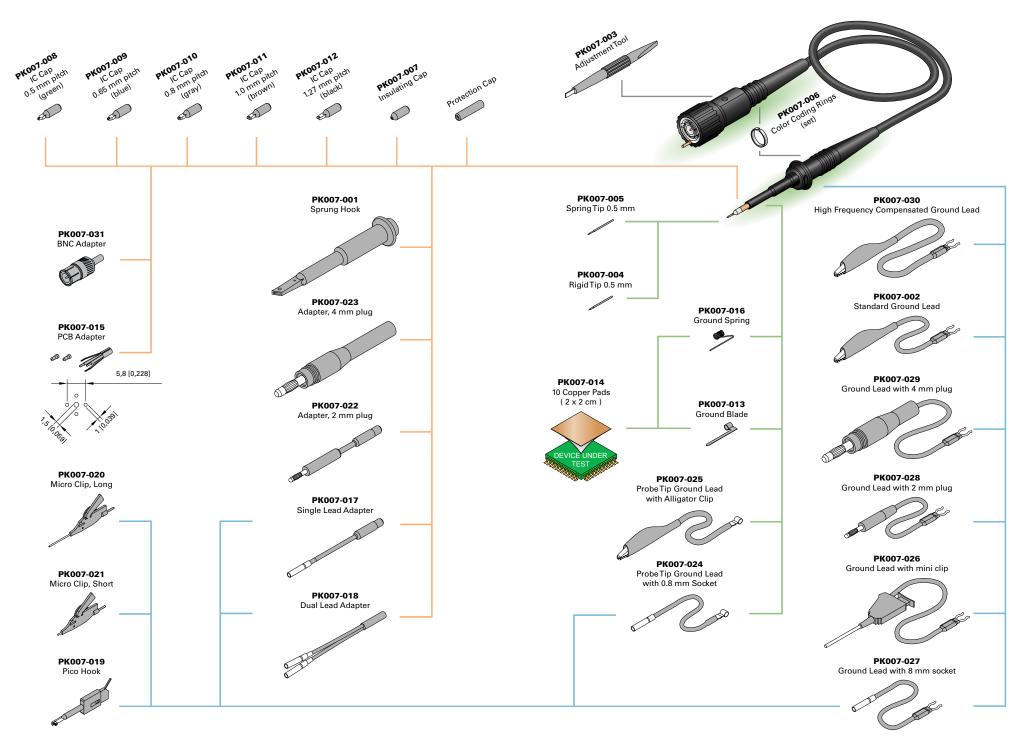

## **X-ON Electronics**

Largest Supplier of Electrical and Electronic Components

Click to view similar products for Test Probes category:

Click to view products by Teledyne manufacturer:

Other Similar products are found below:

6214 6265 6474 815003 923832-BK-B P-KIT-1 R941850000 KT-MS001 925250-R 72923-2 923848-C 973368101 972318101 972318100 MXHQ87WJ3000 66.9115-23 850182 TAS90 VL1735/45 973368100 972327100 972327101 975017700 975018700 973995100 973995101 100039-080-958 CT3986B-120 CT3987B-120 CT3983B-120 CT3979B-150 CT3981B-120 CT3985B-120 402-IEC-RT 402-IEC-SW 404-IEC-RT AX-CP-01-SET AX-CP-05-B AX-CP-05-R 464-IEC-NEEDLE13/0,6-RT 464-IEC-NEEDLE13/0,6-SW 464-IEC-RT 464-IEC-SW 00043 404-IEC-SW 00125 1445 MPS1RT 0602 0645 0602 4892