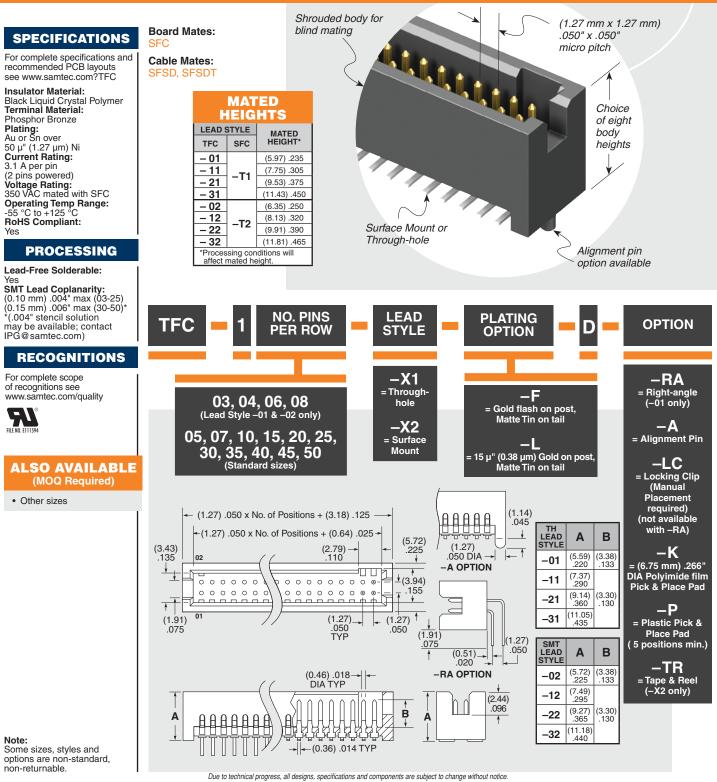

TFC-120-22-L-D-A

(1.27 mm) .050"

TFC SERIES

## **COST-EFFECTIVE RELIABLE HEADER**