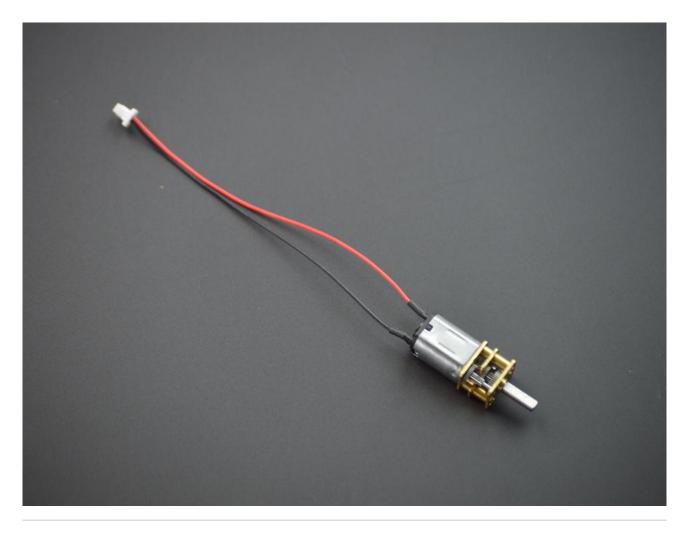

## DESCRIPTION

Add motion to your TinyDuino project! This gear motor uses the same JST connector that can be found on our <u>Dual Motor TinyShield</u>, meaning it can be plugged right in without any soldering or crimping.

This motor has a built in gearbox which achieves 200:1 speed reduction for high torque. This makes it great for applications like robotics and anything else that would require high torque in a small package.

Fits any wheel, gear, or other attachment that fits a 3mm diameter D profile shaft, like our <u>45mm Wheels.</u>

## **TECHNICAL DETAILS**

Dimensions

- Wire Length: 100mm
- Shaft Diameter x Length: 3mm x 9mm
- Motor and Gearbox Dimensions: 26mm L, 12mm W, 10mm T
- JST-SH Connector Pitch: 1mm (0.039")