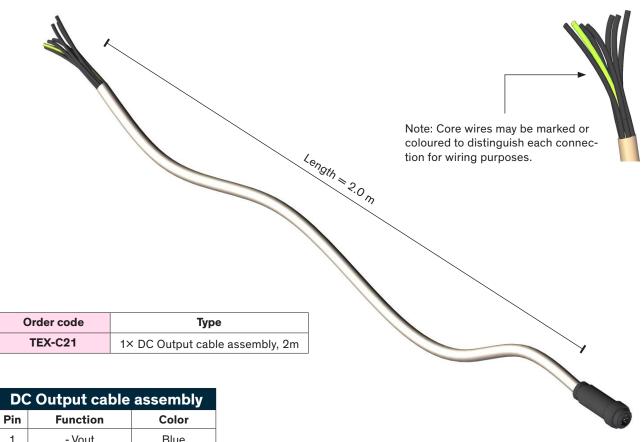

## TEX-C21

### DC Output cable assembly for TEX 120

| DC Output cable assembly |          |               |
|--------------------------|----------|---------------|
| Pin                      | Function | Color         |
| 1                        | - Vout   | Blue          |
| 2                        | - Vout   | Orange        |
| 3                        | - Vout   | Green         |
| 4                        | + Vout   | Red           |
| 5                        | + Vout   | White         |
| 6                        | + Vout   | Black         |
| 7                        | Case     | Black & White |