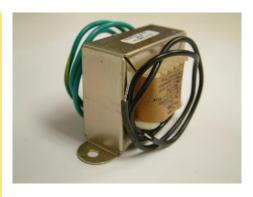

### **Description:**

The F-16X is part of a series which has a long history of reliable service in the field, made from a proven design and constructed with UL recognized materials.

#### **Construction:**

Wound on a single channel nylon bobbin. Materials are UL recognized, Class B (130 $^{\circ}$  C) rated.