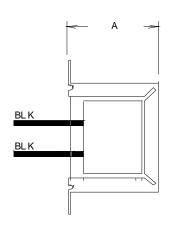

### Safety:

These products are 100% hipot tested with an insulation of 2500V between primary and secondary windings as well as between the primary / secondary windings and the core.

**Dimensions:** Units: In inches

| А     | В     | С    | D     |
|-------|-------|------|-------|
| 1.937 | 3.312 | 2.00 | 2.812 |

Mounting Hole Diameter: .187 in Lead length: 7.0 inches + 1 inch

Weight: 1.30 lbs