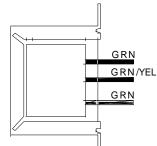

### **Schematic:**

Primary: Black to Black Secondary: Green to Green

**RoHS Compliance:** As of manufacturing date February 2016, all standard products meet the requirements of 2015/863/EU, known as the RoHS 3 initiative.