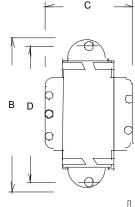

### Safety:

These products are 100% hipot tested with an insulation of 2500V between primary and secondary windings as well as between the primary / secondary windings and the core.

**Dimensions:** Units: In inches

| А     | В     | С    | D     |
|-------|-------|------|-------|
| 1.937 | 3.312 | 2.00 | 2.812 |

Mounting Hole Diameter: .187 in Lead length: 7.0 inches + 1 inch

Weight: 1.30 lbs