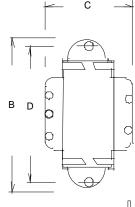

### Safety:

These products are 100% hipot tested with an insulation of 3000V between primary and secondary windings as well as between the primary / secondary windings and the core.

**Dimensions:** Units: In inches

| А     | В    | С     | D     |
|-------|------|-------|-------|
| 2.281 | 3.75 | 2.125 | 3.125 |

Mounting Hole Diameter: .187 in Lead length: 7.0 inches + 1 inch

Weight: 1.70 lbs