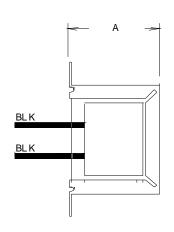

### Safety:

These products are 100% hipot tested with an insulation of 3000V between primary and secondary windings as well as between the primary / secondary windings and the core.

**Dimensions:** Units: In inches

| А     | В    | С     | D     |
|-------|------|-------|-------|
| 2.281 | 3.75 | 2.125 | 3.125 |

Mounting Hole Diameter: .187 in Lead length: 7.0 inches + 1 inch

Weight: 1.70 lbs