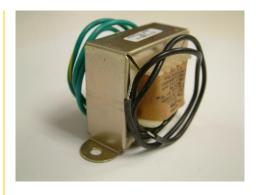

### **Description:**

The F-3X is part of a series which has a long history of reliable service in the field, made from a proven design and constructed with UL recognized materials.

#### Construction:

Wound on a single channel nylon bobbin. Materials are UL recognized, Class B (130° C) rated.