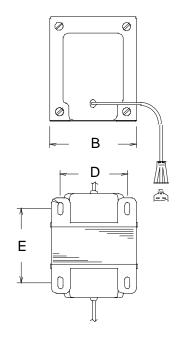

#### Dimensions:

| Difficusions. |       |       | Unit. In inches |       |
|---------------|-------|-------|-----------------|-------|
| А             | В     | С     | D               | Е     |
| 3.594         | 2.968 | 3.312 | 2.250           | 2.125 |

Weight: 4.90 lbs

Mounting Holes: 0.375 x 0.187

Connection: 6 ft. long cord with NEMA 5-15P Plug, 1 ft. long cord with NEMA

6-15P socket.