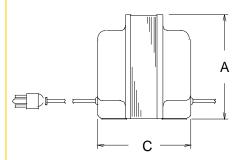

#### Dimensions:

| Difficusions. |       |       | Unit. In inches |       |
|---------------|-------|-------|-----------------|-------|
| А             | В     | С     | D               | Е     |
| 3.594         | 2.968 | 3.312 | 2.250           | 2.125 |