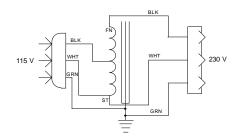

#### Schematic:

**RoHS Compliance:** As of manufacturing date February 2016, all standard products meet the requirements of 2015/863/EU, known as the RoHS 3 initiative.

\* Upon printing, this document is considered "uncontrolled". Please contact Triad Magnetics' website for the most current version.

## Electrical Specifications (@25°C)

1. Maximum Power: 150 VA

2. Input Voltage: 115 V, 50 / 60 Hz
3. Output Voltage: 230V + 5%
4. Full Secondary Load: 0.65 Amps RMS

## **Description:**

The N-150MG is part of the line of Auto-Transformers that are single winding transformers in which the primary coil is a fraction of the entire winding for voltage step-up. This causes part of the power to be transferred conductively through the windings, rather than all of the power being transferred by induction.