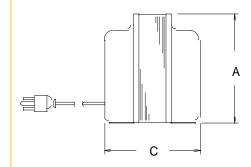

| А     | В     | С    | D    | Е     |
|-------|-------|------|------|-------|
| 4.625 | 3.937 | 5.00 | 3.00 | 3.812 |

Weight: 11.0 lbs

Mounting Holes: .375 x .187

Connections: 6 ft. long cord, 5-15P NEMA Plug, 5-15R NEMA Receptacle