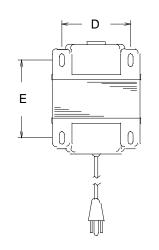

#### Safety:

These units are designed with 1500V isolation between winding to winding and between winding and core. Materials and construction are rated for Class B insulation system.

Dimensions: Unit: In inches

| А     | В     | С    | D    | Е     |
|-------|-------|------|------|-------|
| 4.625 | 3.937 | 5.00 | 3.00 | 3.812 |

Weight: 11.0 lbs

Mounting Holes: .375 x .187

Connections: 6 ft. long cord, 5-15P NEMA Plug, 5-15R NEMA Receptacle