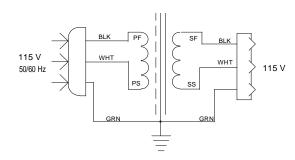

#### Schematic:

RoHS Compliance: As of manufacturing date February 2016, all standard products meet the requirements of 2015/863/EU, known as the RoHS 3 initiative.

<sup>\*</sup> Upon printing, this document is considered "uncontrolled". Please contact Triad Magnetics' website for the most current version.

#### **Description:**

The N-55MG is a power transformer for isolating equipment from direct connection to the powerline. The primary and secondary coils are concentrically wound providing excellent magnetic coupling. Having good magnetic coupling between windings helps reduce leakage flux and phase shift.

#### Safety:

These units are designed with 1500V isolation between winding to winding and between winding and core. Materials and construction are rated for Class B insulation system.

Dimensions: Unit: In inches