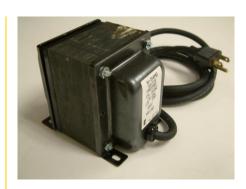

### POWER TRANSFORMER **CHASSIS MOUNT: Isolation**

# **N-55MG**

#### **Description:**

The N-55MG is a power transformer for isolating equipment from direct connection to the powerline. The primary and secondary coils are concentrically wound providing excellent magnetic coupling. Having good magnetic coupling between windings helps reduce leakage flux and phase shift.