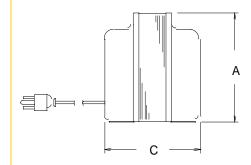

| А     | В    | С     | D    | Е     |
|-------|------|-------|------|-------|
| 5.312 | 4.50 | 6.250 | 3.50 | 5.125 |

Weight: 23.75 lbs

Mounting Holes: 0.50 x 0.250

Connections: 6 ft. long cord, 5-15P NEMA Plug, 5-15R NEMA Receptacle