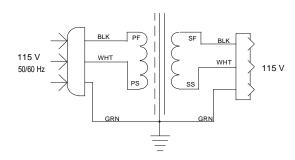

#### Schematic:

**RoHS Compliance:** As of manufacturing date February 2016, all standard products meet the requirements of 2015/863/EU, known as the RoHS 3 initiative.

<sup>\*</sup> Upon printing, this document is considered "uncontrolled". Please contact Triad Magnetics' website for the most current version.

#### **Description:**

The N-57MG is a power transformer for isolating equipment from direct connection to the powerline. The primary and secondary coils are concentrically wound providing excellent magnetic coupling. Having good magnetic coupling between windings helps reduce leakage flux and phase shift.

#### Safety:

These units are designed with 1500V isolation between winding to winding and between winding and core. Materials and construction are rated for Class B insulation system.

Dimensions: Unit: In inches