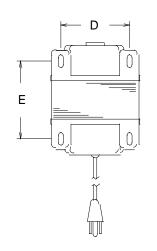

#### Safety:

These units are designed with 1500V isolation between winding to winding and between winding and core. Materials and construction are rated for Class B insulation system.

Dimensions: Unit: In inches

| А     | В    | С     | D    | Е     |
|-------|------|-------|------|-------|
| 5.312 | 4.50 | 6.250 | 3.50 | 5.125 |

Weight: 23.75 lbs

Mounting Holes: 0.50 x 0.250

Connections: 6 ft. long cord, 5-15P NEMA Plug, 5-15R NEMA Receptacle