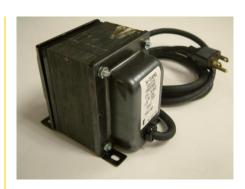

#### **Description:**

The N-57MG is a power transformer for isolating equipment from direct connection to the powerline. The primary and secondary coils are concentrically wound providing excellent magnetic coupling. Having good magnetic coupling between windings helps reduce leakage flux and phase shift.

| А     | В    | С     | D    | Е     |
|-------|------|-------|------|-------|
| 5.312 | 4.50 | 6.250 | 3.50 | 5.125 |

Weight: 23.75 lbs

Mounting Holes: 0.50 x 0.250

Connections: 6 ft. long cord, 5-15P NEMA Plug, 5-15R NEMA Receptacle