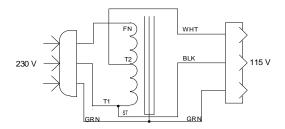

#### Schematic:

**RoHS Compliance:** As of manufacturing date February 2016, all standard products meet the requirements of 2015/863/EU, known as the RoHS 3 initiative.

<sup>\*</sup> Upon printing, this document is considered "uncontrolled". Please contact Triad Magnetics' website for the most current version.