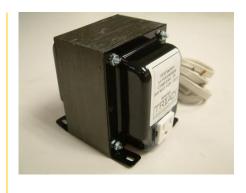

## **Description:**

The N-5MG is part of the line of Auto-Transformers that are single winding transformers in which the secondary coil is a fraction of the entire winding for voltage step-down. This causes part of the power to be transferred conductively through the windings, rather than all of the power being transferred by induction.

Weight: 7.0 lbs

Mounting Holes: .203 x .375

Cord: 6 ft. long, Plug NEMA 6-15P, Socket NEMA 5-15R