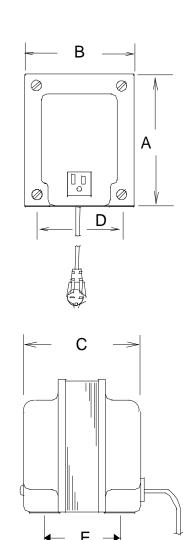

#### Safety:

These units are designed with 1500V isolation between the winding and the core. Materials and construction are rated for Class B insulation system.

**Dimensions:** Unit: In inches

| А         | В         | С         | D            | Е                |
|-----------|-----------|-----------|--------------|------------------|
| 3.875 Max | 3.281 Max | 4.812 Max | 2.50 ± 0.125 | $3.50 \pm 0.030$ |

Weight: 7.0 lbs

Mounting Holes: .203 x .375

Cord: 6 ft. long, Plug NEMA 6-15P, Socket NEMA 5-15R