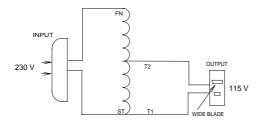

#### **Schematic:**

RoHS Compliance: As of manufacturing date February 2005, all standard products meet the requirements of 2002/95/EC, known as the RoHS initiative.

\* Upon printing, this document is considered "uncontrolled". Please contact Triad Magnetics' website for the most current version.

### Electrical Specifications (@25°C)

1. Maximum Power: 600 VA

2. Input Voltage: 230 V, 50 / 60 Hz
3. Output Voltage: 115V ± 5%
4. Full Secondary Load: 5.22 Amps RMS

The N-7M is part of the line of Auto-Transformers that are single winding transformers in which the secondary coil is a fraction of the entire winding for voltage step-down. This causes part of the power to be transferred conductively through the windings, rather than all of the power being transferred by induction.