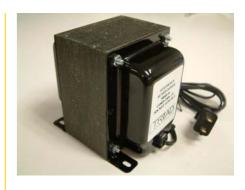

Weight: 12.0 lbs

Mounting Holes: .375 x .187

Connections: 6 ft. long cord, 1-15P NEMA Plug, 1-15R NEMA Receptacle