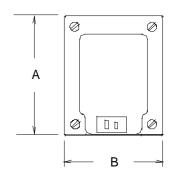

#### Safety:

These units are designed with 1500V isolation between the winding and the core. Materials and construction are rated for Class B insulation system.

Dimensions: Unit: In inches

| А     | В     | С    | D    | E     |
|-------|-------|------|------|-------|
| 4.625 | 3.937 | 5.00 | 3.00 | 3.875 |