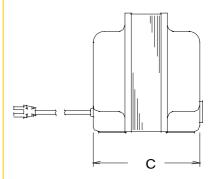

#### Safety:

These units are designed with 1500V isolation between the winding and the core. Materials and construction are rated for Class B insulation system.

Dimensions: Unit: In inches

| А     | В     | С    | D    | E     |
|-------|-------|------|------|-------|
| 4.625 | 3.937 | 5.00 | 3.00 | 3.875 |