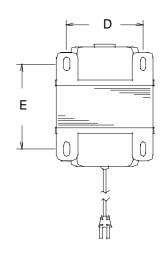

#### Safety:

These units are designed with 1500V isolation between the winding and the core. Materials and construction are rated for Class B insulation system.

Dimensions: Unit: In inches

| А     | В     | С    | D    | E     |
|-------|-------|------|------|-------|
| 4.625 | 3.937 | 5.00 | 3.00 | 3.875 |

Weight: 12.0 lbs

Mounting Holes: .375 x .187

Connections: 6 ft. long cord, 1-15P NEMA Plug, 1-15R NEMA Receptacle