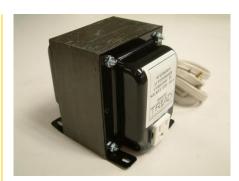

#### **Description:**

The N-7MG is part of the line of Auto-Transformers that are single winding transformers in which the secondary coil is a fraction of the entire winding for voltage step-down. This causes part of the power to be transferred conductively through the windings, rather than all of the power being transferred by induction.