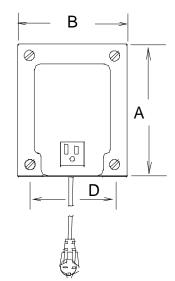

#### Dimensions:

| А         | В         | С        | D                 | E             |
|-----------|-----------|----------|-------------------|---------------|
| 4.625 Max | 3.937 Max | 5.00 Max | $3.000 \pm 0.032$ | 3.875 ± 0.060 |

Weight: 12.0 lbs

Mounting Holes: .203 x .375 Cord: 6 ft. long, Plug NEMA 6-15P, Socket NEMA 5-15R