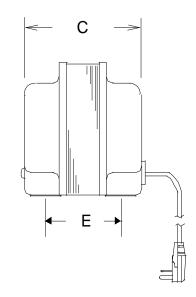

#### Dimensions:

| А         | В         | С        | D                 | E             |
|-----------|-----------|----------|-------------------|---------------|
| 4.625 Max | 3.937 Max | 5.00 Max | $3.000 \pm 0.032$ | 3.875 ± 0.060 |

Weight: 12.0 lbs

Mounting Holes: .203 x .375 Cord: 6 ft. long, Plug NEMA 6-15P, Socket NEMA 5-15R