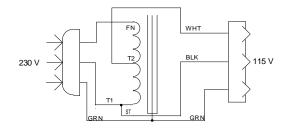

#### Schematic:

**RoHS Compliance:** As of manufacturing date February 2016, all standard products meet the requirements of 2015/863/EU, known as the RoHS 3 initiative.

\* Upon printing, this document is considered "uncontrolled". Please contact Triad Magnetics' website for the most current version.