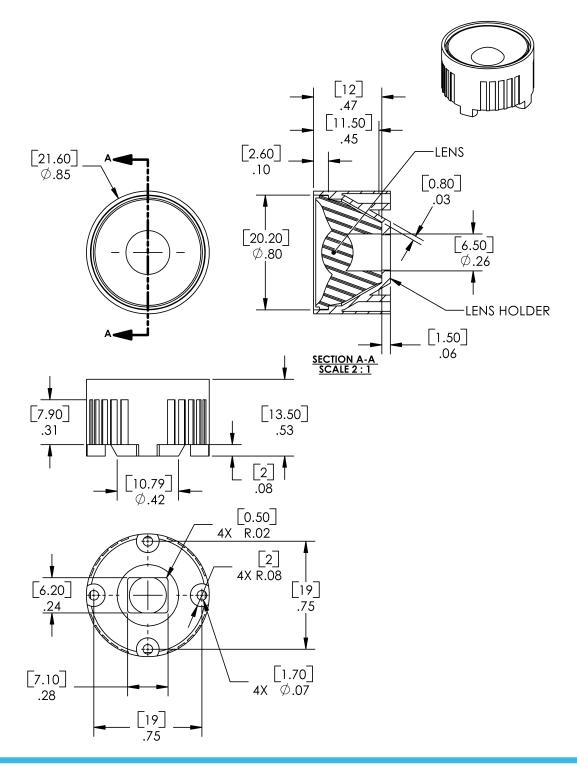

### **Lens Holder Dimensions**

General Note

TT Electronics reserves the right to make changes in product specification without notice or liability. All information is subject to TT Electronics' own data and is considered accurate at time of going to print.

#### Features:

- Custom designed for Optek OVSPxxT7 LED Series
- Efficient light extraction and high flux output
- Narrow viewing angles
- Precision molded with optical grade plastic

These water-clear polycarbonate lenses with black holders are specifically designed to mate with Optek's 6x6mm power surface mount LEDs (OVSxxxCR4 Series) to provide a more narrow beam angle. Lenses are available in both 15° and 23° viewing angles. The lenses and holders sit firmly over the LED component and is easily attached to the PCB/MCPCB with adhesive.