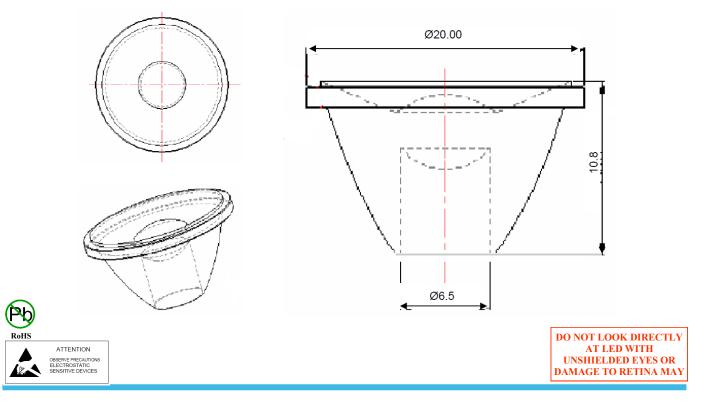

#### Lens Dimensions

General Note

TT Electronics reserves the right to make changes in product specification without notice or liability. All information is subject to TT Electronics' own data and is considered accurate at time of going to print.

#### Features:

- Custom designed for Optek OVSPxxT7 LED Series
- Efficient light extraction and high flux output
- Narrow viewing angles
- Precision molded with optical grade plastic

These water-clear polycarbonate lenses with black holders are specifically designed to mate with Optek's 6x6mm power surface mount LEDs (OVSxxxCR4 Series) to provide a more narrow beam angle. Lenses are available in both 15° and 23° viewing angles. The lenses and holders sit firmly over the LED component and is easily attached to the PCB/MCPCB with adhesive.