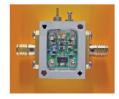

## FEATURES

- Rapid prototyping of 2-port circuits
- Compatible with all MB series boards
- SMA female connectors
- Ground terminal and bias feed-through
- Cover and mounting hardware provided

The MicroAmp MH-1 housing will accommodate a single MB series circuit board to create a completely shielded 2-port circuit. Boards are available for microwave amplifiers, filters, log detectors, frequency multipliers, dividers, and operational amplifiers. After assembling the desired MB circuit board, simply drop the board into the housing cavity and screw the board in place using the supplied #1-72 socket head cap screws. Then insert the SMA connectors into the side walls and secure them with the supplied #2-56 mounting screws and solder the center pins to the circuit board pads. The ground turret terminal and bias feed-through are then installed into the housing side wall and the bias connection is soldered in place from the circuit board to the feed-through pin using a small gauge wire. A cover attaches to the top of the housing with #2-56 screws to complete the shielded assembly. The finished housing can be mounted to a baseplate using the corner through holes.