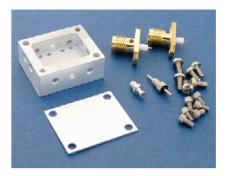

## FEATURES

- Rapid prototyping of 2-port circuits
- Compatible with all MB series boards
- SMA female connectors
- Ground terminal and bias feed-through
- Cover and mounting hardware provided

The MicroAmp MH-1 housing will accommodate a single MB series circuit board to create a completely shielded 2-port circuit. Boards are available for microwave amplifiers, filters, log detectors, frequency multipliers, dividers, and operational amplifiers. After assembling the desired MB circuit board, simply drop the board into the housing cavity and screw the board in place using the supplied #1-72 socket head cap screws. Then insert the SMA connectors into the side walls and secure them with the supplied #2-56 mounting screws and solder the center pins to the circuit board pads. The ground turret terminal and bias feed-through are then installed into the housing side wall and the bias connection is soldered in place from the circuit board to the feed-through pin using a small gauge wire. A cover attaches to the top of the housing with #2-56 screws to complete the shielded assembly. The finished housing can be mounted to a baseplate using the corner through holes.

2. Assemble Board

3. Install into Housing

4. Add Connectors and Bias

- MH-1 KIT CONTENTS 1 ea. Housing
- 1 ea. Cover
- 2 ea. SMA female connectors
- 1 ea. Feed-through bias pin
- 1 ea. Ground turret terminal
- 6 ea. #2-56 x 3/16" pan head screws
- 6 ea. #1-72 x 1/8" socket head cap screws