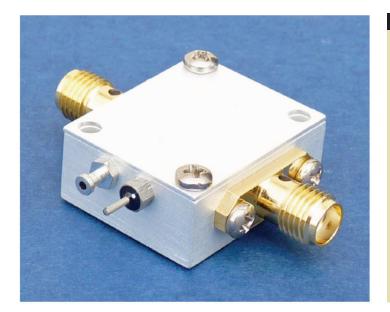

## MicroAmp MH-1 Housing For Single MB Circuit Boards

## FEATURES

- Rapid prototyping of 2-port circuits
- Compatible with all MB series boards
- SMA female connectors
- Ground terminal and bias feed-through
- Cover and mounting hardware provided

The MicroAmp MH-1 housing will accommodate a single MB series circuit board to create a completely shielded 2-port circuit. Boards are available for microwave amplifiers, filters, log detectors, frequency multipliers, dividers, and operational amplifiers. After assembling the desired MB circuit board, simply drop the board into the housing cavity and screw the board in place using the supplied #1-72 socket head cap screws. Then insert the SMA connectors into the side walls and secure them with the supplied #2-56 mounting screws and solder the center pins to the circuit board pads. The ground turret terminal and bias feed-through are then installed into the housing side wall and the bias connection is soldered in place from the circuit board to the feed-through pin using a small gauge wire. A cover attaches to the top of the housing with #2-56 screws to complete the shielded assembly. The finished housing can be mounted to a baseplate using the corner through holes.