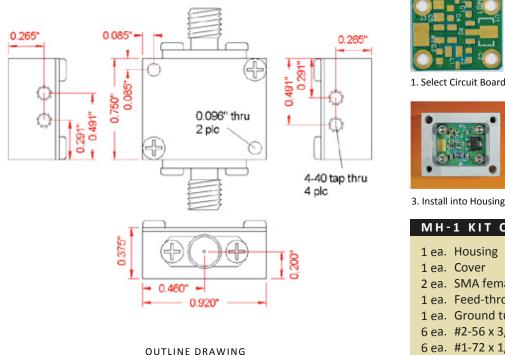

## FEATURES

- Rapid prototyping of 2-port circuits
- Compatible with all MB series boards
- SMA female connectors
- Ground terminal and bias feed-through
- Cover and mounting hardware provided

The MicroAmp MH-1 housing will accommodate a single MB series circuit board to create a completely shielded 2-port circuit. Boards are available for microwave amplifiers, filters, log detectors, frequency multipliers, dividers, and operational amplifiers. After assembling the desired MB circuit board, simply drop the board into the housing cavity and screw the board in place using the supplied #1-72 socket head cap screws. Then insert the SMA connectors into the side walls and secure them with the supplied #2-56 mounting screws and solder the center pins to the circuit board pads. The ground turret terminal and bias feed-through are then installed into the housing side wall and the bias connection is soldered in place from the circuit board to the feed-through pin using a small gauge wire. A cover attaches to the top of the housing with #2-56 screws to complete the shielded assembly. The finished housing can be mounted to a baseplate using the corner through holes.