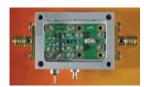

The MicroAmp MH-2 housing will accommodate two MB series circuit board to create a completely shielded 2-port circuits. Boards are available for microwave amplifiers, filters, log detectors, frequency multipliers, dividers, and operational amplifiers that can be cascaded together in a single housing to create more complex circuits. After assembling the desired MB circuit boards, simply drop them board into the housing cavity and screw the boards in place using #1-72 socket head cap screws with a 0.050" hex key. Join the two circuits together using a small bridge wire, foil ribbon, zero-ohm resistor, or capacitor. Then insert the SMA connectors into the side walls and secure them with #2-56 mounting screws and solder the center pins to the circuit board pads. The ground turret terminal and 1000 pf bias feed-through are then installed into the housing side wall and the bias connection is soldered in place from the circuit boards to the feed-through pin using a small gauge wire. Install the feed-through carefully with just enough torque (2 in-lbs max) to secure it in place. A cover attaches to the top of the housing with #2-56 screws to complete the shielded assembly. The finished housing can be mounted to a baseplate using the corner through holes.

## **FEATURES**

- Rapid prototyping of 2-port microwave circuits
- Compatible with all MB series circuit boards
- Cascade two boards into one housing
- SMA female connectors
- Ground terminal and bias feed-through
- Cover and mounting hardware provided