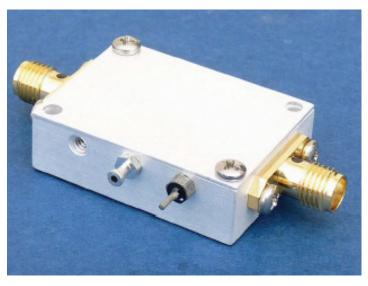

The MicroAmp MH-2 housing will accommodate two MB series circuit board to create a completely shielded 2-port circuits. Boards are available for microwave amplifiers, filters, log detectors, frequency multipliers, dividers, and operational amplifiers that can be cascaded together in a single housing to create more complex circuits. After assembling the desired MB circuit boards, simply drop them board into the housing cavity and screw the boards in place using #1-72 socket head cap screws with a 0.050" hex key. Join the two circuits together using a small bridge wire, foil ribbon, zero-ohm resistor, or capacitor. Then insert the SMA connectors into the side walls and secure them with #2-56 mounting screws and solder the center pins to the circuit board pads. The ground turret terminal and 1000 pf bias feed-through are then installed into the housing side wall and the bias connection is soldered in place from the circuit boards to the feed-through pin using a small gauge wire. Install the feed-through carefully with just enough torque (2 in-lbs max) to secure it in place. A cover attaches to the top of the housing with #2-56 screws to complete the shielded assembly. The finished housing can be mounted to a baseplate using the corner through holes.

## MH-2 KIT CONTENTS

1 ea. Housing

1 ea. Cover

2 ea. SMA female connectors

1 ea. Feed-through bias pin

1 ea. Ground turret terminal

6 ea. #2-56 x 3/16" pan head screws

10 ea.#1-72 x 1/8" socket head cap screws