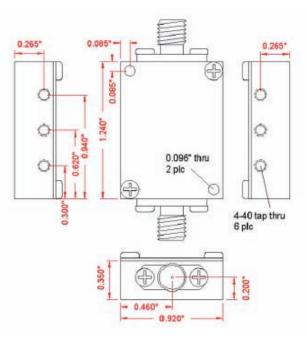

**OUTLINE DRAWING** 

1. Select Circuit Board

3. Install into Housing

2. Assemble Board

4. Add Connectors and Bias