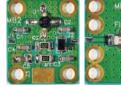

**OUTLINE DRAWING** 

1. Select Circuit Board

3. Install into Housing

2. Assemble Board

4. Add Connectors and Bias