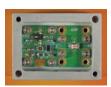

The MicroAmp MH-2 housing will accommodate two MB series circuit board to create a completely shielded 2-port circuits. Boards are available for microwave amplifiers, filters, log detectors, frequency multipliers, dividers, and operational amplifiers that can be cascaded together in a single housing to create more complex circuits. After assembling the desired MB circuit boards, simply drop them board into the housing cavity and screw the boards in place using #1-72 socket head cap screws with a 0.050" hex key. Join the two circuits together using a small bridge wire, foil ribbon, zero-ohm resistor, or capacitor. Then insert the SMA connectors into the side walls and secure them with #2-56 mounting screws and solder the center pins to the circuit board pads. The ground turret terminal and 1000 pf bias feed-through are then installed into the housing side wall and the bias connection is soldered in place from the circuit boards to the feed-through pin using a small gauge wire. Install the feed-through carefully with just enough torque (2 in-lbs max) to secure it in place. A cover attaches to the top of the housing with #2-56 screws to complete the shielded assembly. The finished housing can be mounted to a baseplate using the corner through holes.

## MH-2 KIT CONTENTS

1 ea. Housing

1 ea. Cover

2 ea. SMA female connectors

1 ea. Feed-through bias pin

1 ea. Ground turret terminal

6 ea. #2-56 x 3/16" pan head screws

10 ea.#1-72 x 1/8" socket head cap screws