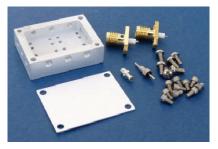

## MH-2 KIT CONTENTS

1 ea. Housing

1 ea. Cover

2 ea. SMA female connectors

1 ea. Feed-through bias pin

1 ea. Ground turret terminal

6 ea. #2-56 x 3/16" pan head screws

10 ea.#1-72 x 1/8" socket head cap screws