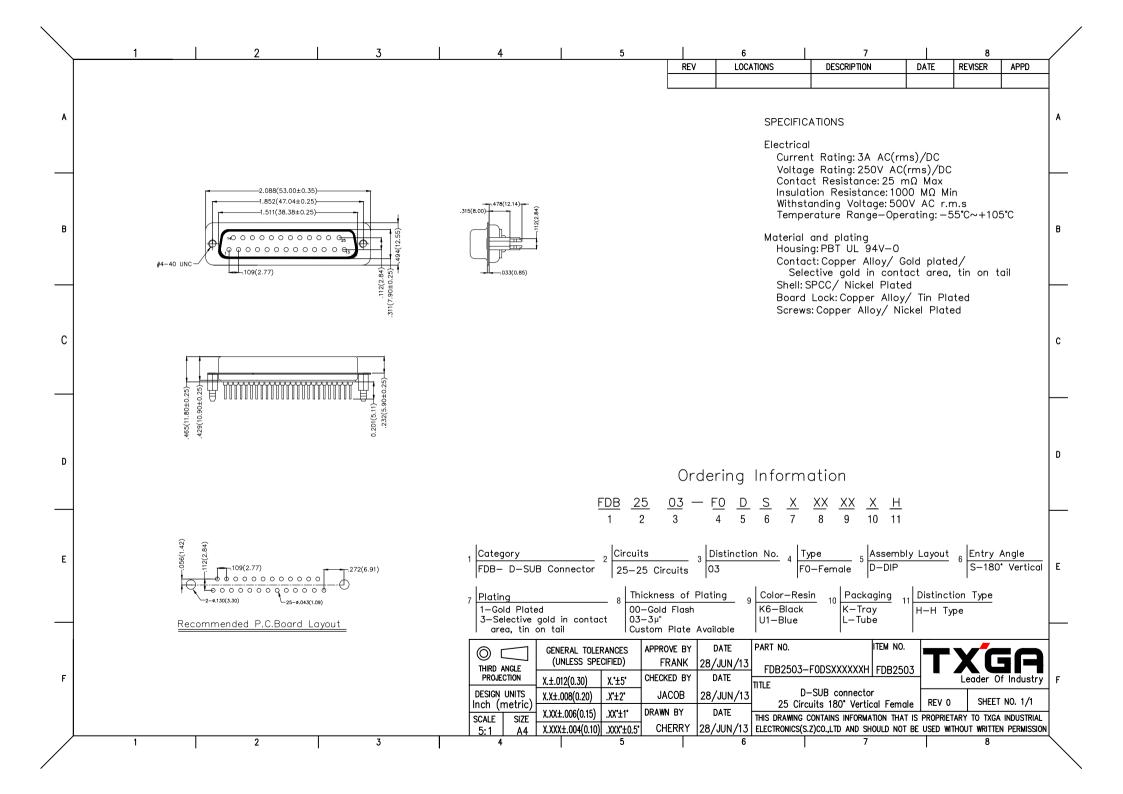

## **X-ON Electronics**

Largest Supplier of Electrical and Electronic Components

Click to view similar products for HDMI, Displayport & DVI Connectors category:

Click to view products by TXGA manufacturer:

Other Similar products are found below:

30-1231 30-528 30-504 30-519 33DVIR-24S1B 47648-2000 2002-400 TC142X 769-103/021-000 1932649-1 CP30200GM3 67881

HBLBH HBLBI HAFBG HAFBH HAGBF HAGBG HAGBJ HBLBJ AABIE AABIF AABIG AABIH AABIJ AABIK AACBE

AACBF AACBG ABIBF ABIBG ABIBH AACBH AACBI AACBJ AACBK AACBL AAIBD AAIBF AAIBI AANBJ AAQBH

AAQBI AARBG AARBH AARBI AAXBD ABAAF ABBBF AIDB0