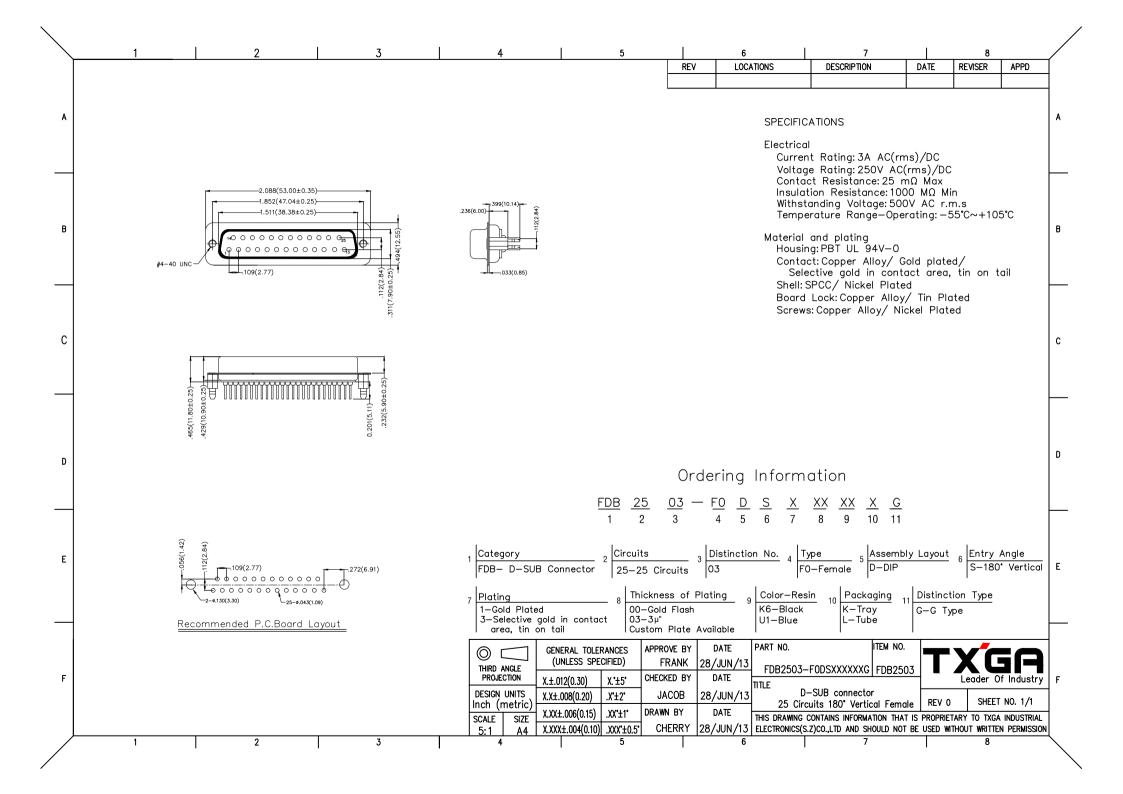

## **X-ON Electronics**

Largest Supplier of Electrical and Electronic Components

Click to view similar products for HDMI, Displayport & DVI Connectors category:

Click to view products by TXGA manufacturer:

Other Similar products are found below:

30-1231 30-528 30-504 30-519 33DVIR-24S1B 47648-2000 2002-400 TC142X 769-103/021-000 1932649-1 CP30200GM3 67881

HBLBH HBLBI HAFBG HAFBH HAGBF HAGBG HAGBJ HBLBJ AABIE AABIF AABIG AABIH AABIJ AABIK AACBE

AACBF AACBG ABIBF ABIBG ABIBH AACBH AACBI AACBJ AACBK AACBL AAIBD AAIBF AAIBI AANBJ AAQBH

AAQBI AARBG AARBH AARBI AAXBD ABAAF ABBBF AIDB0