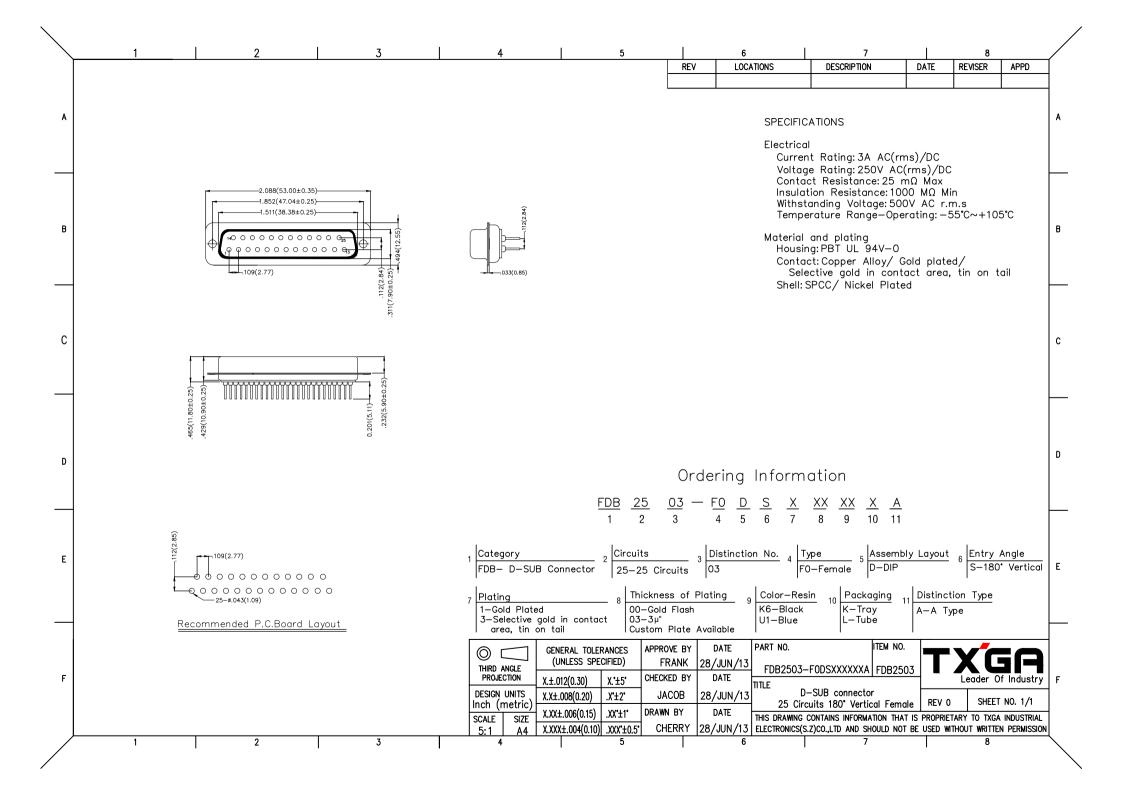

## **X-ON Electronics**

Largest Supplier of Electrical and Electronic Components

Click to view similar products for HDMI, Displayport & DVI Connectors category:

Click to view products by TXGA manufacturer:

Other Similar products are found below:

30-1231 30-528 30-504 30-519 33DVIR-24S1B 47648-2000 2002-400 TC142X 769-103/021-000 1932649-1 CP30200GM3 67881

HBLBH HBLBI HAFBG HAFBH HAGBF HAGBG HAGBJ HBLBJ AABIE AABIF AABIG AABIH AABIJ AABIK AACBE

AACBF AACBG ABIBF ABIBG ABIBH AACBH AACBI AACBJ AACBK AACBL AAIBD AAIBF AAIBI AANBJ AAQBH

AAQBI AARBG AARBH AARBI AAXBD ABAAF ABBBF AIDB0