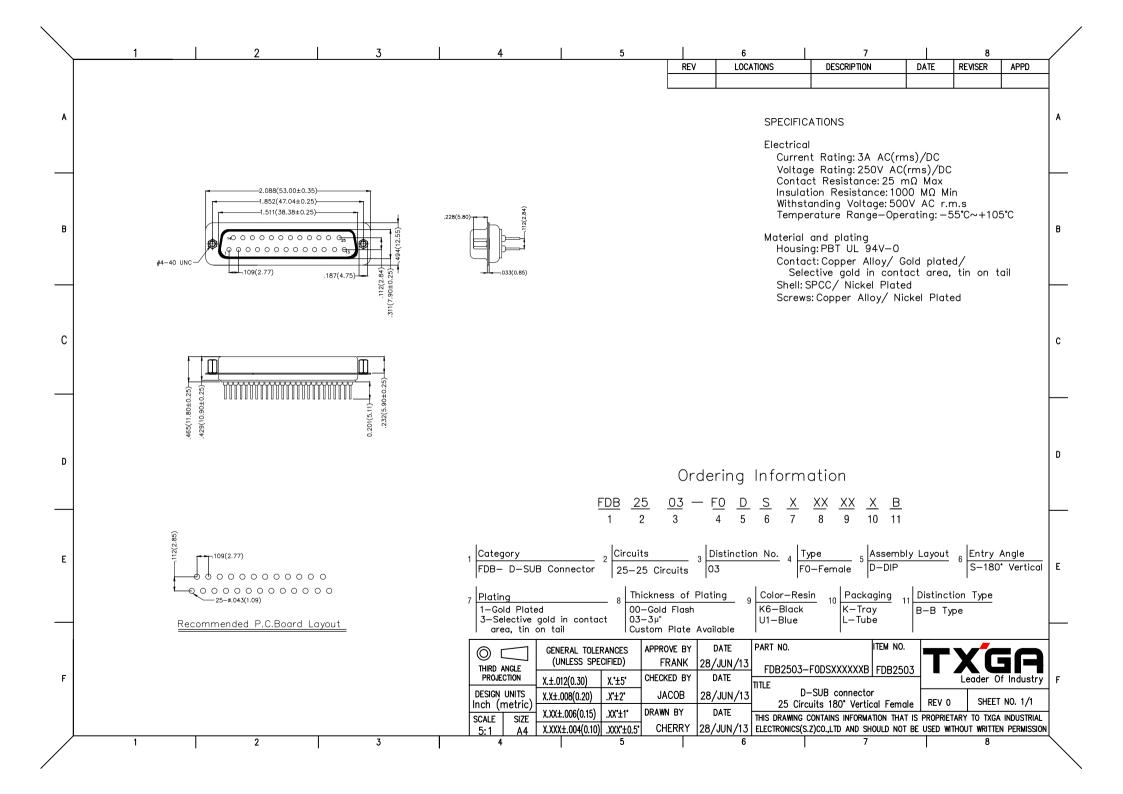

## **X-ON Electronics**

Largest Supplier of Electrical and Electronic Components

Click to view similar products for HDMI, Displayport & DVI Connectors category:

Click to view products by TXGA manufacturer:

Other Similar products are found below:

30-1231 30-528 30-504 30-519 33DVIR-24S1B 47648-2000 2002-400 TC142X 769-103/021-000 1932649-1 CP30200GM3 67881

HBLBH HBLBI HAFBG HAFBH HAGBF HAGBG HAGBJ HBLBJ AABIE AABIF AABIG AABIH AABIJ AABIK AACBE

AACBF AACBG ABIBF ABIBG ABIBH AACBH AACBI AACBJ AACBK AACBL AAIBD AAIBF AAIBI AANBJ AAQBH

AAQBI AARBG AARBH AARBI AAXBD ABAAF ABBBF AIDB0