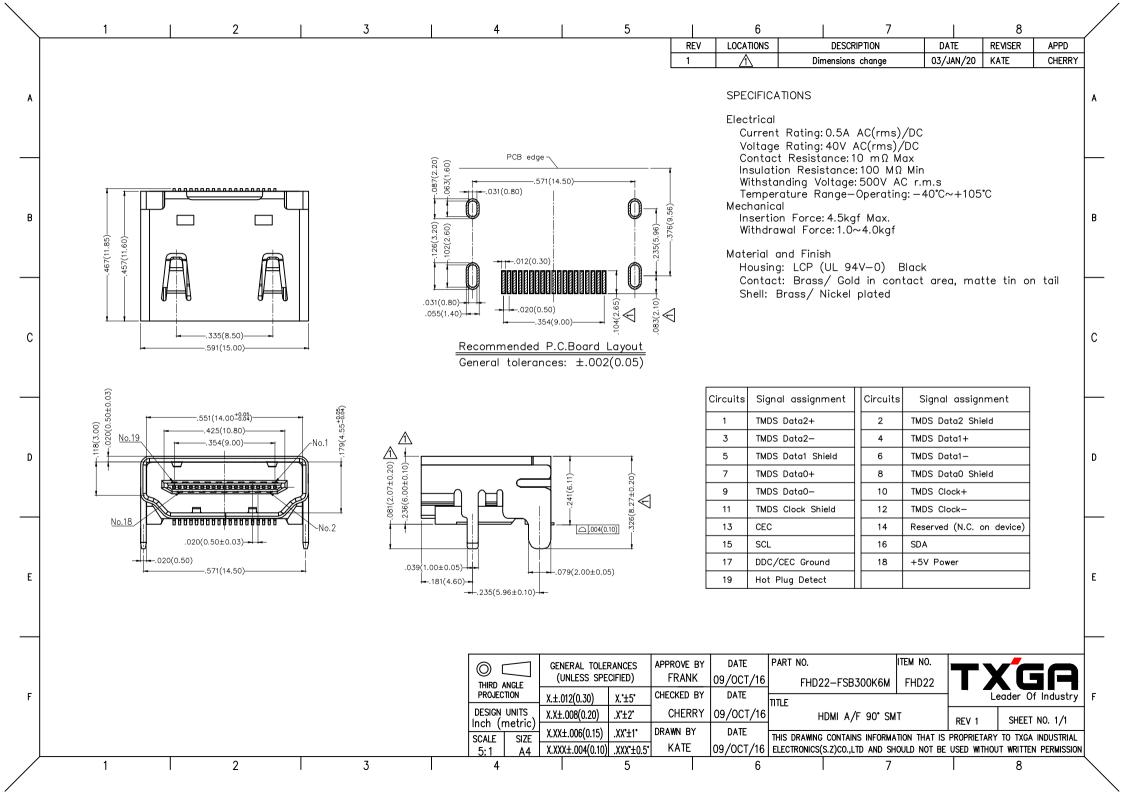

## **X-ON Electronics**

Largest Supplier of Electrical and Electronic Components

Click to view similar products for HDMI, Displayport & DVI Connectors category:

Click to view products by TXGA manufacturer:

Other Similar products are found below:

30-1231 30-528 30-504 30-519 33DVIR-24S1B 47648-2000 2002-400 TC142X 769-103/021-000 1932649-1 CP30200GM3 67881

HBLBH HBLBI HAFBG HAFBH HAGBF HAGBG HAGBJ HBLBJ AABIE AABIF AABIG AABIH AABIJ AABIK AACBE

AACBF AACBG ABIBF ABIBG ABIBH AACBH AACBI AACBJ AACBK AACBL AAIBD AAIBF AAIBI AANBJ AAQBG

AAQBH AAQBI AARBG AARBH AARBI AAXBD ABAAF ABBBF