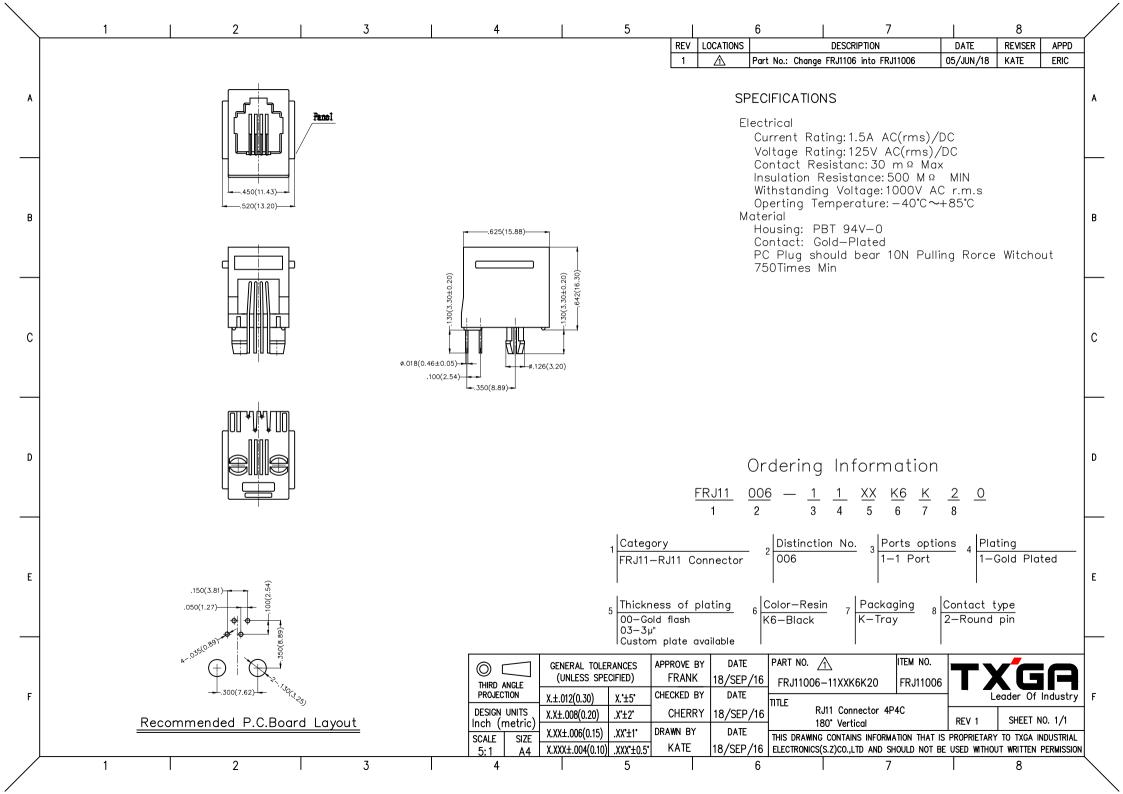

## **X-ON Electronics**

Largest Supplier of Electrical and Electronic Components

Click to view similar products for Modular Connectors / Ethernet Connectors category:

Click to view products by TXGA manufacturer:

Other Similar products are found below:

RJE231881317T MP1010RX-1000 MP44RX-1000 GAX-3-66 GAX-8-62 93606-0253 GD-A-44 GDCX-PA-66-50 GDCX-PN-64 GDCX-PN-66 GDCX-PN-66-50 GDLX-A-66 GDLX-A-88 GDLX-N-66 GDLX-S-88K GDTX-S-88-50 GDX-PA-1010 GLX-N-1010M-BLK GLX-N-44M GLX-S-88M-BLK GMX-N-1010 GMX-S-1010 GMX-S-66 GMX-SMT2-N-1010 GMX-SMT2-N-64-50 GMX-SMT2-S6-88 GMX-SMT4-N-88 GPX-2-64 GRT1-BT1-5 GSGX-N-2-88 GSX-NS2-88-3.05 GSX-NS2-88-3.05-50 GSX-NS-88-3.05-30 GSX-NS-88-3.05-50 GSX-NS-88-3.68 1-1775629-2 GWLX-S-88-GR GWLX-S9-88-YG 1300500326 1300500227 1300530003 1300570002 1324640-4 RJ11