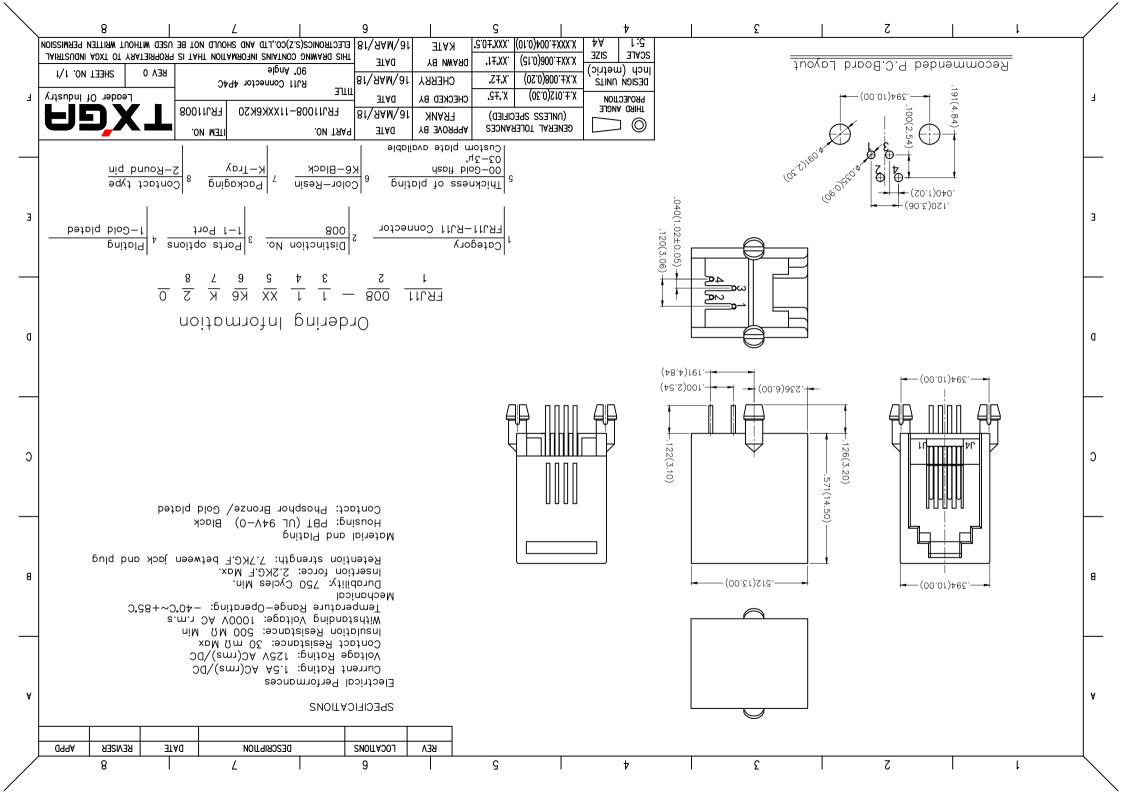

## **X-ON Electronics**

Largest Supplier of Electrical and Electronic Components

Click to view similar products for Modular Connectors / Ethernet Connectors category:

Click to view products by TXGA manufacturer:

Other Similar products are found below:

RJE231881317T MP1010RX-1000 MP44RX-1000 GAX-3-66 GAX-8-62 93606-0253 GD-A-44 GDCX-PA-66-50 GDCX-PN-64 GDCX-PN-66 GDCX-PN-66-50 GDLX-A-66 GDLX-A-88 GDLX-N-66 GDLX-S-88K GDTX-S-88-50 GDX-PA-1010 GLX-N-1010M-BLK GLX-N-44M GLX-S-88M-BLK GMX-N-1010 GMX-S-1010 GMX-S-66 GMX-SMT2-N-1010 GMX-SMT2-N-64-50 GMX-SMT2-S6-88 GMX-SMT4-N-88 GPX-2-64 GRT1-BT1-5 GSGX-N-2-88 GSX-NS2-88-3.05 GSX-NS2-88-3.05-50 GSX-NS-88-3.05-30 GSX-NS-88-3.05-50 GSX-NS-88-3.68 1-1775629-2 GWLX-S-88-GR GWLX-S9-88-YG 1300500326 1300500227 1300530003 1300570002 1324640-4 RJ11